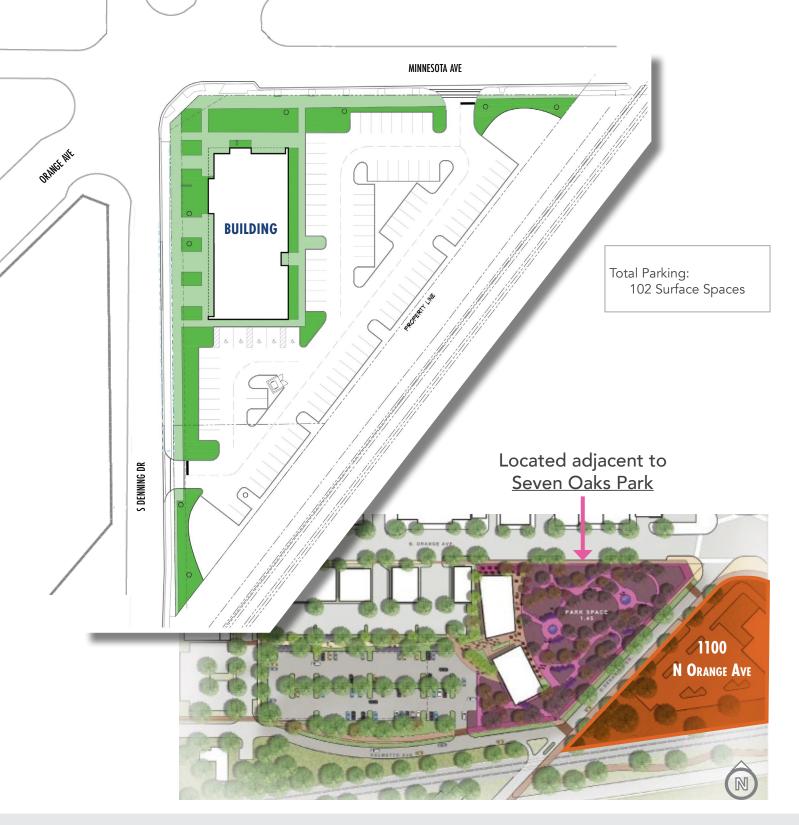

#### **PROPERTY HIGHLIGHTS**

- Approved three-story, Class "A" building
- Ground floor retail/commercial opportunities
- Upper floor office opportunities
- Prominentely located on the Orange Avenue Gateway into historic downtown Winter Park
- Adjacent to the City of Winter Park's new Seven Oaks Park with exceptional elevated balcony park views on floors two and three
- One of Winter Park's best options for parking
- Brand new construction with customizable tenant spaces

## AVAILABLE Q4 2025

ASKING RATE: Contact broker for details

**SQUARE FOOTAGE:** 30,000± rsf

\*

**TOTAL LAND AREA:** 1.88±

**PARKING:** 102 surface spaces

h

**ZONING:** O-1