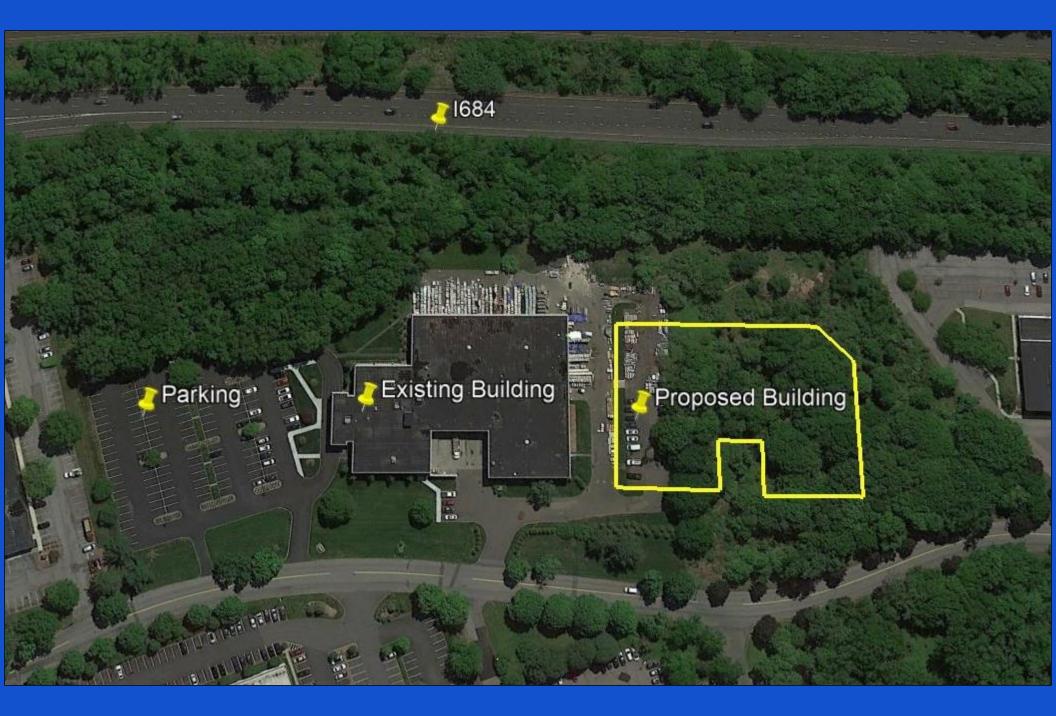

## **AERIAL VIEW**

| "Build To Suit" - Proposed Warehouse |            |
|--------------------------------------|------------|
| SQUARE FOOTAGE                       | +/- 75,000 |
| CLEAR CEILING HEIGHT                 | +/- 24'    |
| DOCKS / DRIVE IN                     | Yes        |
| NEW CONSTRUCTION                     | Yes        |