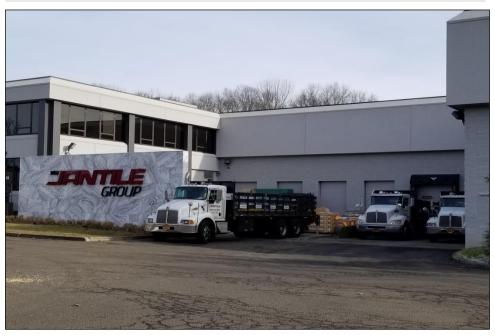

**Prime Industrial Warehouse** 100 Business Park Drive Armonk, NY 10504 OFFERING MEMORANDUM

FOR LEASE Up To a 135,000 SF Abundance of Parking Rare Opportunity! A ste Armi

| PROPERTY FEATURES               |                                                                                                  |
|---------------------------------|--------------------------------------------------------------------------------------------------|
| NUMBER OF BUILDINGS             | 2                                                                                                |
| TOTAL BUILDING SF +/-           | 135,000                                                                                          |
| 100 BUSINESS PARK DRIVE SF +/-  | 60,000                                                                                           |
| PROPOSED BUILD TO SUIT SF +/-   | 75,000                                                                                           |
| ACRES +/-                       | 11.3                                                                                             |
| ONSITE PARKING                  | Yes                                                                                              |
| ZONING TYPE                     | Industrial / Flex                                                                                |
| SPINKLER SYSTEM                 | Yes                                                                                              |
| OFFICE SPACE                    | State of the Art / Prime condition                                                               |
| SITE PLANS AVAILABLE            | Yes                                                                                              |
| TRANSPORTATION                  | Blocks to I684 / Minutes to Greenwich CT & White Plains                                          |
| LOCATION                        | Walk to town (banks, restaurants, cafes,<br>hair salons, gym, post office,<br>supermarket, etc.) |
| NOTES                           | Ownership is flexible with the building design                                                   |
| 100 Business Park Drive - Exist | ing                                                                                              |

| 100 Business H | Park L | Drive - I | EXIS | ting |
|----------------|--------|-----------|------|------|
|----------------|--------|-----------|------|------|

| 60,000        |
|---------------|
| 24'           |
| Yes           |
| +/- 12,000 SF |
|               |