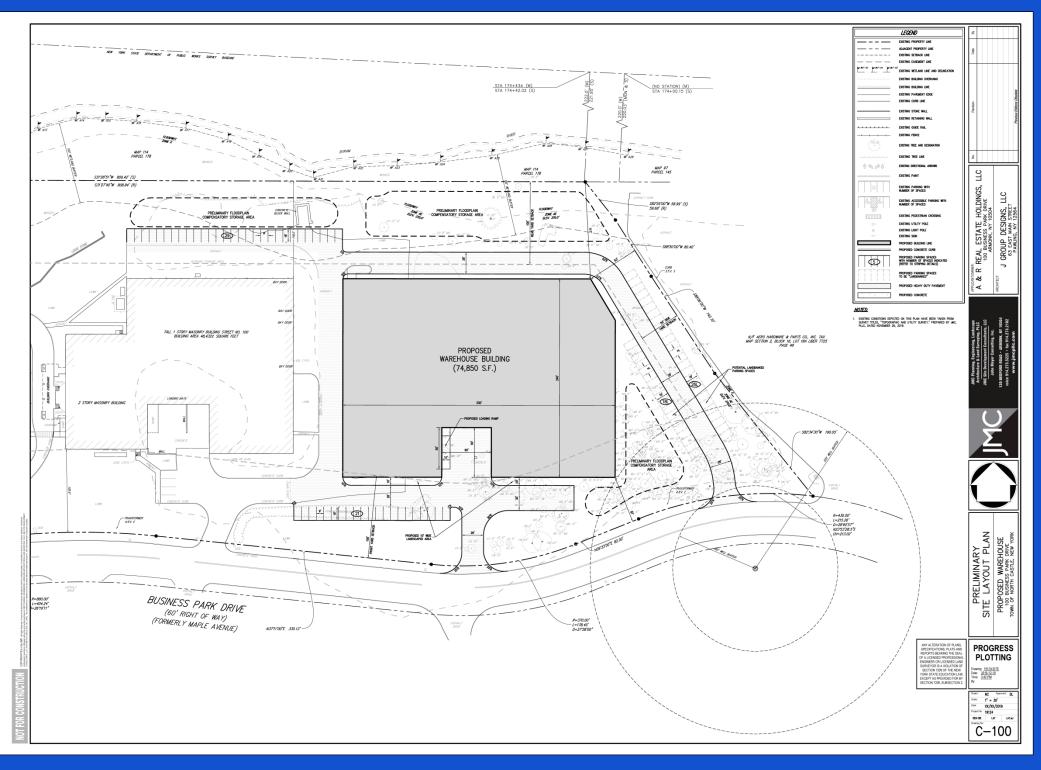

## **SITE PLAN**

**Exclusively Marketed By New York Commercial Realty Group LLC:** 

Frank Rao New York Commercial Realty Group LLC (914) 287-6410 frao@nycrgroup.com Michael Rao New York Commercial Realty Group LLC (914) 287-6410 mrao@nycrgroup.com

| "Build To Suit" - Proposed Warehouse |            |
|--------------------------------------|------------|
| SQUARE FOOTAGE                       | +/- 75,000 |
| CLEAR CEILING HEIGHT                 | +/- 24'    |
| DOCKS / DRIVE IN                     | Yes        |
| NEW CONSTRUCTION                     | Yes        |