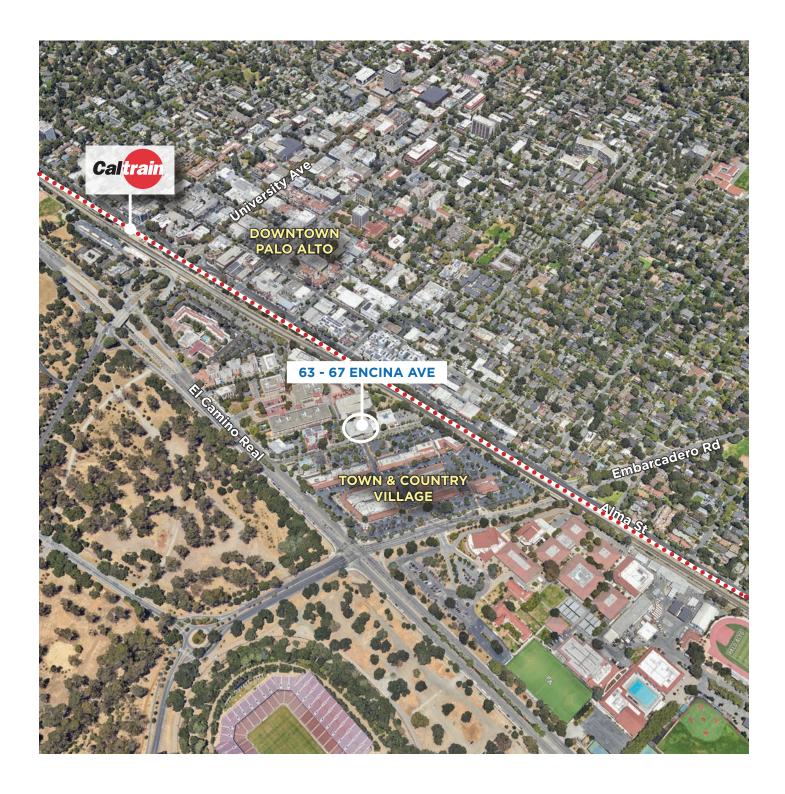

# 63 - 67 ENCINA AVENUE PALO ALTO, CA

# **Property Highlights**

±10,588 SF Available (Divisible)

Adjacent to Town and Country Village Shopping Center

Walking Distance to Caltrain and Downtown Palo Alto Amenities

Easy Access to Highways 101 & 280