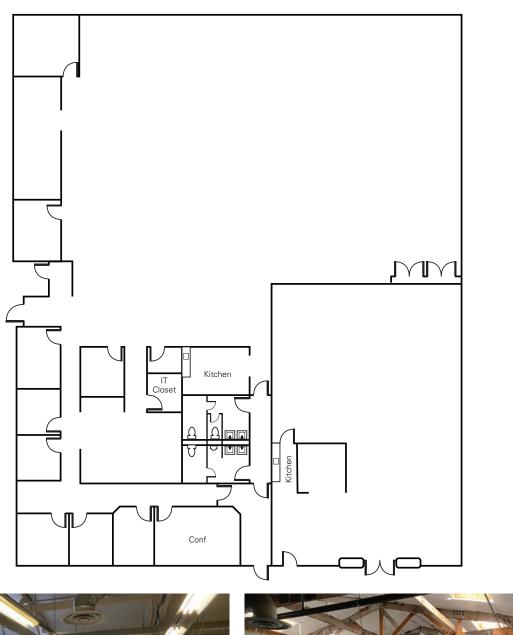

# **Property Highlights**

±10,588 SF Available (Divisible)

Adjacent to Town and Country Village Shopping Center

Walking Distance to Caltrain and Downtown Palo Alto Amenities

Easy Access to Highways 101 & 280