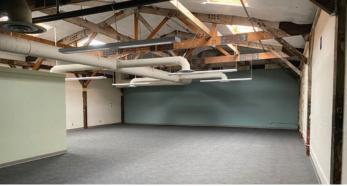

# **Property Highlights**

±10,588 SF Available (Divisible)

Adjacent to Town and Country Village Shopping Center

Walking Distance to Caltrain and Downtown Palo Alto Amenities

Easy Access to Highways 101 & 280

Roll-Up Door

Two Electrical Meters (600 & 800 Amps @ 108/220V 3p/4w)

CS Zoning-Office Use Permitted

New Roof & Seismic Retrofit in 1999

Freight Elevator

100% HVAC

Purchase Option Available

\$3.75 NNN