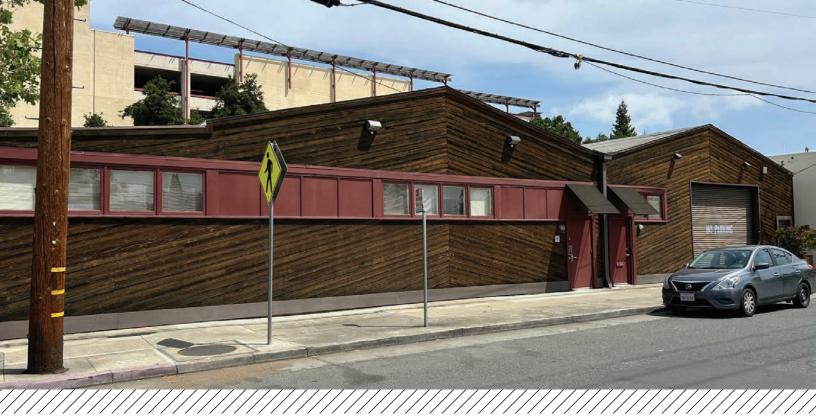

# 63 - 67 ENCINA AVENUE PALO ALTO, CA

# **Property Highlights**

±10,588 SF Available (Divisible)

Adjacent to Town and Country Village Shopping Center

Walking Distance to Caltrain and Downtown Palo Alto Amenities

Easy Access to Highways 101 & 280

Roll-Up Door

Two Electrical Meters (600 & 800 Amps @ 108/220V 3p/4w)

CS Zoning-Office Use Permitted

New Roof & Seismic Retrofit in 1999

Freight Elevator

100% HVAC

Purchase Option Available

\$3.75 NNN