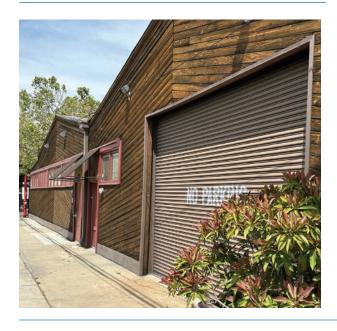

Roll-Up Door

Two Electrical Meters (600 & 800 Amps @ 108/220V 3p/4w)

CS Zoning-Office Use Permitted

New Roof & Seismic Retrofit in 1999

Freight Elevator

100% HVAC

Purchase Option Available

\$3.75 NNN