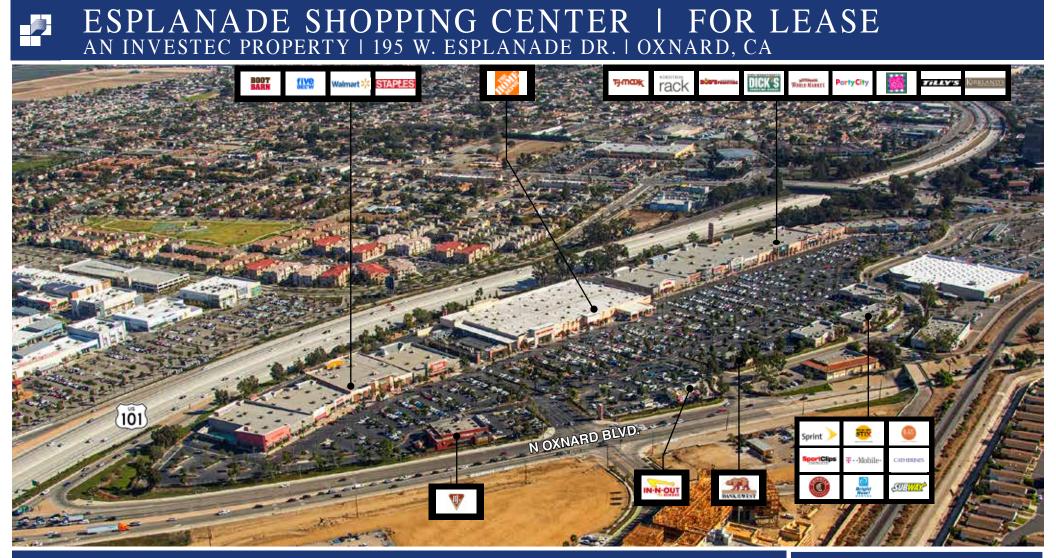

#### **CENTER HIGHLIGHTS**

Highly visible regional power center anchored by Home Depot, Walmart Neighborhood Grocer, Dicks Sporting Goods, Nordstrom Rack, Staples and Bob's Discount Furniture. Junior anchors and tenants include Cost Plus World Market, Party City, Kirkland's, Five Below, Tilly's, In & Out, Chipotle, BJ's Restaurant and more.

- Convenient access to and from the 101 Freeway at N. Oxnard Blvd
- Expansive neighborhood and regional drawing power due to grocery and anchor tenants
- Located adjacent to The Junction at Wagon Wheel (559 new condos, 941 new rental homes)