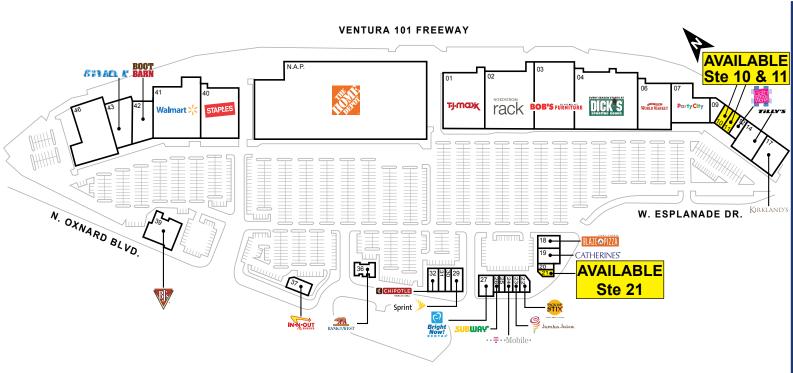

## **AVAILABLE SUITES**

SUITE 10RENTAL RATE:\$3.00NNN:\$0.65SQ. FT.:3,000 sfAVAILABLE:September 30, 2019Can be combined with suite 11for 5,520 sg/ft

#### SUITE 11

 RENTAL RATE:
 \$3.00

 NNN:
 \$0.65

 SQ. FT.:
 2,520 sf

 AVAILABLE:
 August 1, 2019

 Can be combined with suite 10
 for 5,520 sq/ft

Perfect location for soft goods, boutique fitness or general retail use

#### SUITE 21

 RENTAL RATE:
 \$4.75

 NNN:
 \$0.60

 SQ. FT.:
 1,500 sf

 AVAILABLE:
 September 1, 2019

End Cap Suite w/ patio, currently built out as a Starbucks