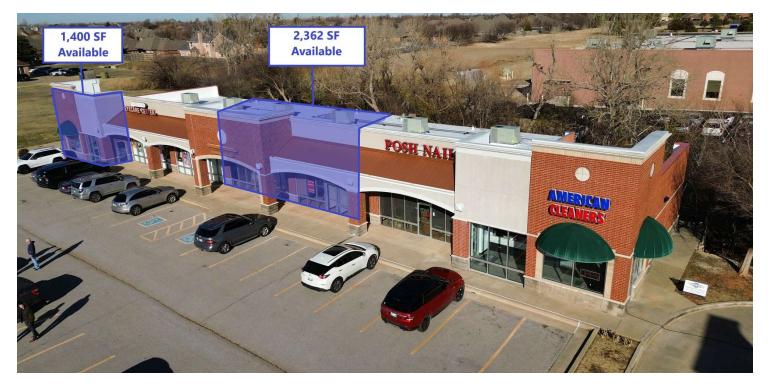

#### **PROPERTY OVERVIEW**

This retail strip is perfect for high-visibility signage along Hefner Road and includes an easily accessible parking lot with ample spaces for customers. Quality co-tenants like American Cleaners, Circle of Life Eyecare Center, and Posh Nails currently occupy space. A heavy flow of traffic from Northwest Expressway brings constant eyes to this retail space. One of the available spaces is ideally suited for medical use, offering the potential for a wide range of healthcare services.

#### PROPERTY HIGHLIGHTS

- Medical Space
- Drive Thru Possibility
- High visibility signage
- Ample Parking
- Quality Co-tenants
- Ease of Access
- High Traffic Along Hefner

#### **OFFERING SUMMARY**

| \$13.50 SF/yr (NNN) |
|---------------------|
| \$3.00 SF/yr        |
| 9,066 SF            |
| 1,400 - 2,362 SF    |
| 7                   |
| 2003                |
| Commercial          |
|                     |