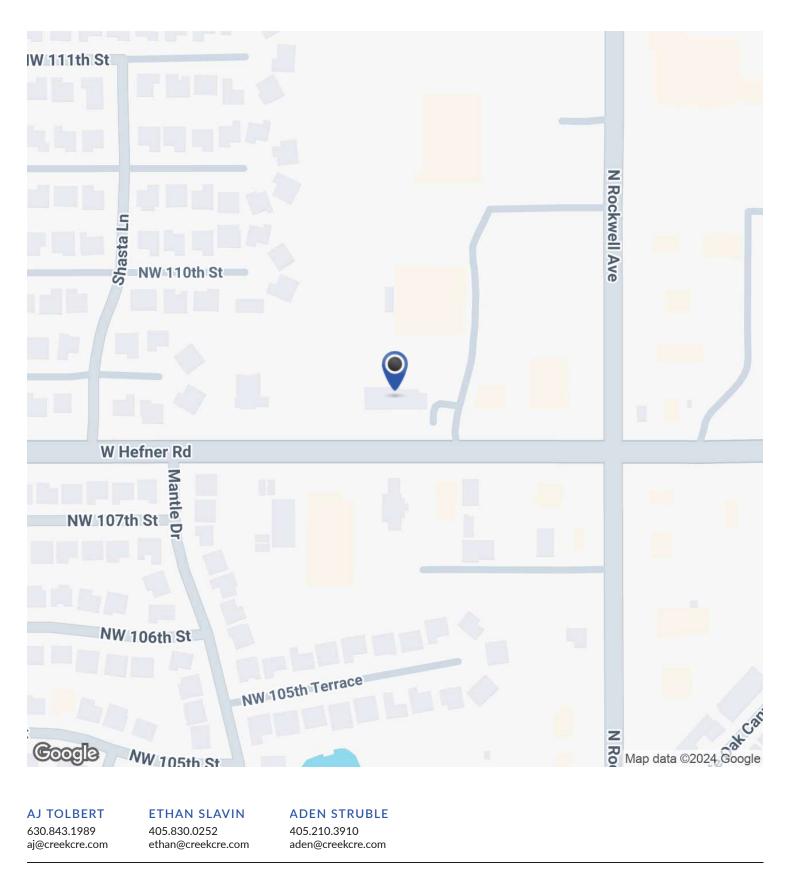

American Cleaners, Circle of Life Eyecare Center, and Posh Nails currently occupy space. A heavy flow of traffic from Northwest Expressway brings constant eyes to this retail space. One of the available spaces is ideally suited for medical use, offering the potential for a wide range of healthcare services.

#### PROPERTY HIGHLIGHTS

- Medical Space
- Drive Thru Possibility
- High visibility signage
- Ample Parking
- Quality Co-tenants
- Ease of Access
- High Traffic Along Hefner

### AJ TOLBERT

630.843.1989 aj@creekcre.com ETHAN SLAVIN 405.830.0252 ethan@creekcre.com ADEN STRUBLE

405.210.3910 aden@creekcre.com



# ADDITIONAL PHOTOS







AJ TOLBERT 630.843.1989 aj@creekcre.com ETHAN SLAVIN 405.830.0252 ethan@creekcre.com ADEN STRUBLE 405.210.3910 aden@creekcre.com



# LOCATION MAP





## DEMOGRAPHICS MAP & REPORT



| POPULATION           | 1 MILE | 3 MILES | 5 MILES |
|----------------------|--------|---------|---------|
| Total Population     | 11,990 | 67,915  | 142,282 |
| Average Age          | 47.0   | 39.6    | 37.7    |
| Average Age (Male)   | 45.3   | 37.5    | 35.9    |
| Average Age (Female) | 48.6   | 41.2    | 38.8    |

| HOUSEHOLDS & INCOME | 1 MILE    | 3 MILES   | 5 MILES   |
|---------------------|-----------|-----------|-----------|
| Total Households    | 5,067     | 30,618    | 64,094    |
| # of Persons per HH | 2.4       | 2.2       | 2.2       |
| Average HH Income   | \$84,776  | \$80,515  | \$79,005  |
| Average House Value | \$180,661 | \$183,595 | \$184,915 |

2020 American Community Survey (ACS)

### AJ TOLBERT

630.843.1989 aj@creekcre