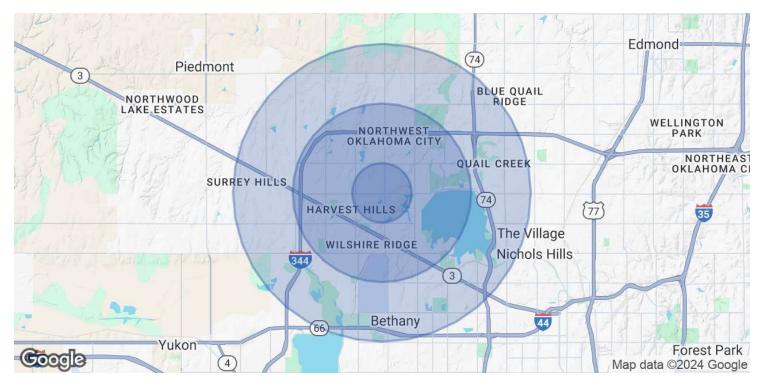

## DEMOGRAPHICS MAP & REPORT

| POPULATION           | 1 MILE | 3 MILES | 5 MILES |
|----------------------|--------|---------|---------|
| Total Population     | 11,990 | 67,915  | 142,282 |
| Average Age          | 47.0   | 39.6    | 37.7    |
| Average Age (Male)   | 45.3   | 37.5    | 35.9    |
| Average Age (Female) | 48.6   | 41.2    | 38.8    |

| HOUSEHOLDS & INCOME | 1 MILE    | 3 MILES   | 5 MILES   |
|---------------------|-----------|-----------|-----------|
| Total Households    | 5,067     | 30,618    | 64,094    |
| # of Persons per HH | 2.4       | 2.2       | 2.2       |
| Average HH Income   | \$84,776  | \$80,515  | \$79,005  |
| Average House Value | \$180,661 | \$183,595 | \$184,915 |