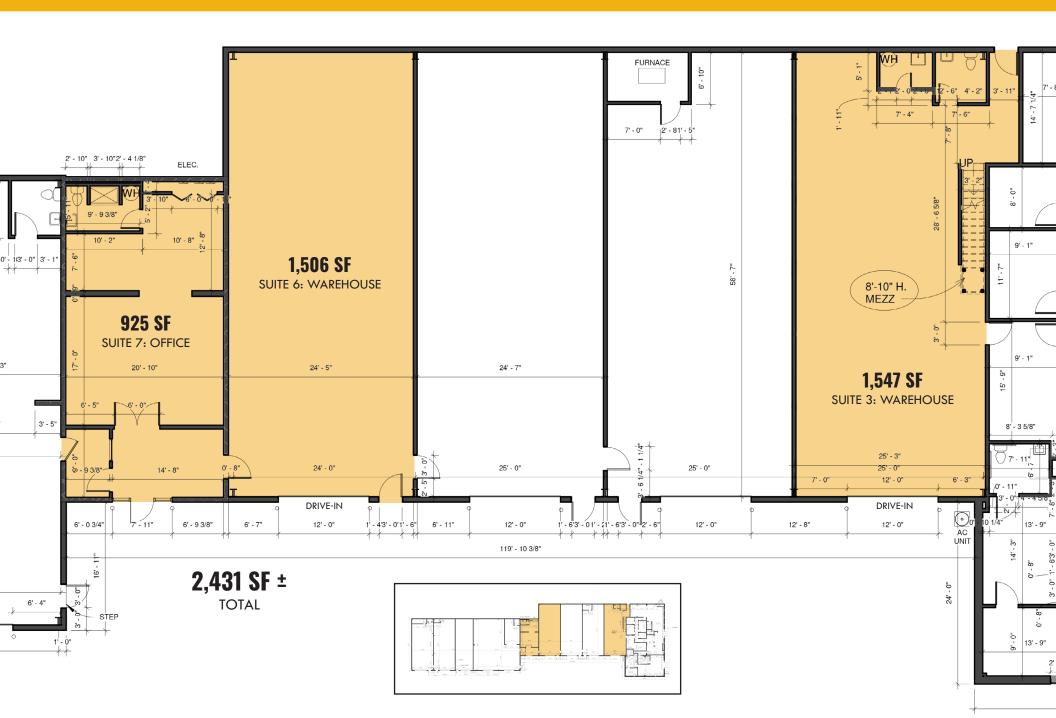

SUITE 3: 1,547 SF ±

**AVAILABLE:** 

SUITES 6/7: 2,431 SF  $\pm$  WAREHOUSE: 1,506 SF  $\pm$  OFFICE: 925 SF  $\pm$ 

**OCCUPANCY:** 

**JANUARY 1, 2025** 

**BUILDING SIZE:** 

18,250 SF ±

LOT SIZE:

#### FLOOR PLANS