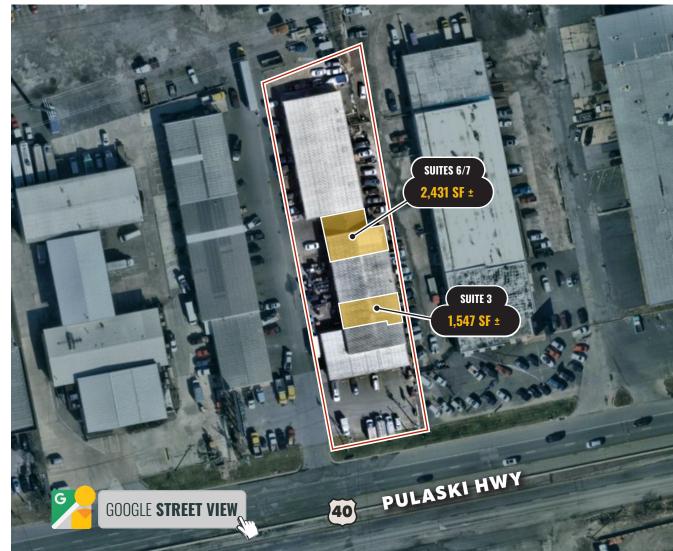

SUITE 3: 1,547 SF ±

**AVAILABLE:** 

SUITES 6/7: 2,431 SF  $\pm$  WAREHOUSE: 1,506 SF  $\pm$  OFFICE: 925 SF  $\pm$ 

**OCCUPANCY:** 

**JANUARY 1, 2025** 

**BUILDING SIZE:** 

18,250 SF ±

LOT SIZE:

1.12 ACRES ±

LOADING:

DRIVE-IN DOORS (OVERSIZED)

TRAFFIC COUNT:

25,911 AADT (PULASKI HWY)

**ZONING:** 

CI (COMMERCIAL INDUSTRIAL DISTRICT)

**RENTAL RATE:** 

#### MARKET AERIAL