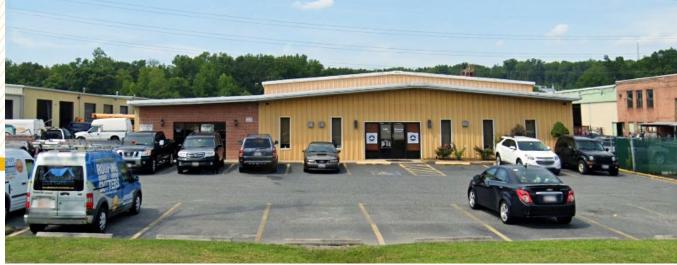

# **PROPERTY** OVERVIEW

#### **HIGHLIGHTS:**

- Single story flex/warehouse building
- Oversized drive-in doors (12 ft.)
- Easy access to Route 40/Pulaski Highway, Route 152/Mountain Road and I-95
- Amenity-rich Route 40 corridor