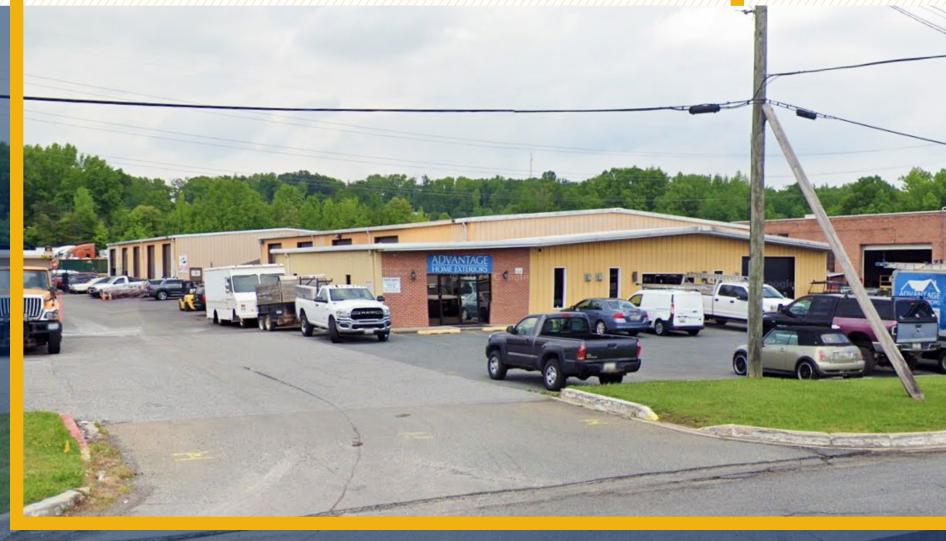

### **FLEX/WAREHOUSE SPACE**

706A PULASKI HIGHWAY | JOPPA, MARYLAND 21085

FOR **LEASE** 

# **PROPERTY** OVERVIEW

#### **HIGHLIGHTS:**

- Single story flex/warehouse building
- Oversized drive-in doors (12 ft.)
- Easy access to Route 40/Pulaski Highway, Route 152/Mountain Road and I-95
- Amenity-rich Route 40 corridor