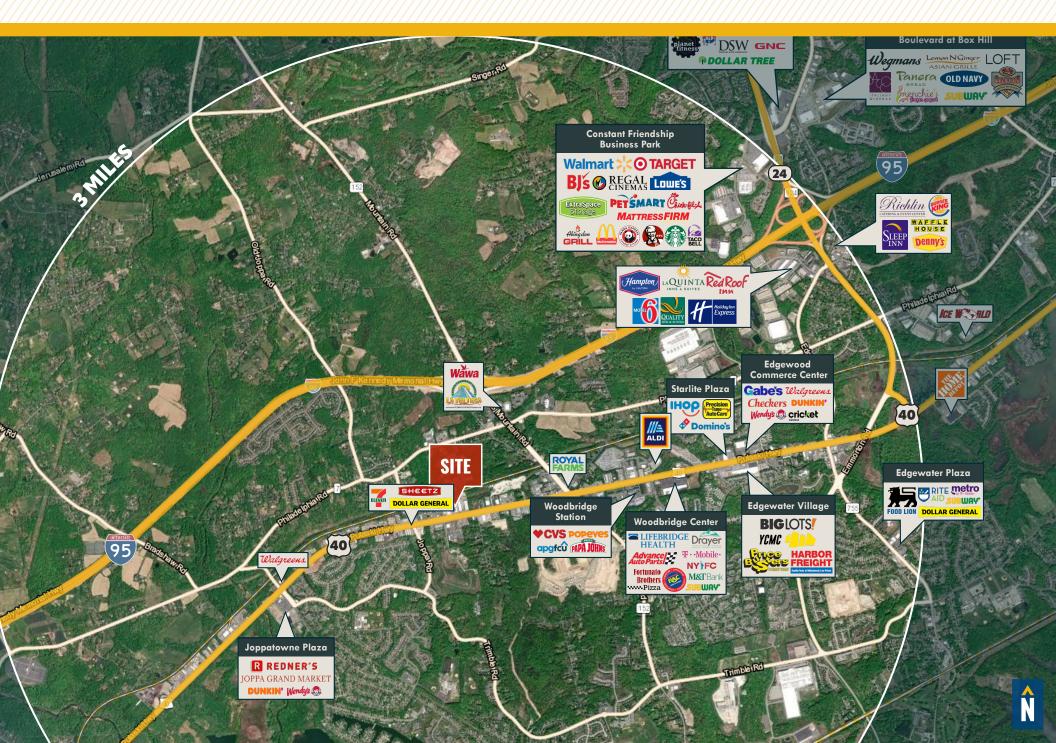

### **FLEX/WAREHOUSE SPACE**

706A PULASKI HIGHWAY | JOPPA, MARYLAND 21085

FOR **LEASE** 





# **PROPERTY** OVERVIEW

#### **HIGHLIGHTS:**

- Single story flex/warehouse building
- Oversized drive-in doors (12 ft.)
- Easy access to Route 40/Pulaski Highway, Route 152/Mountain Road and I-95
- Amenity-rich Route 40 corridor

SUITE 3: 1,547 SF ±

**AVAILABLE:** 

SUITES 6/7: 2,431 SF  $\pm$  WAREHOUSE: 1,506 SF  $\pm$  OFFICE: 925 SF  $\pm$ 

**OCCUPANCY:** 

**JANUARY 1, 2025** 

**BUILDING SIZE:** 

18,250 SF ±

LOT SIZE:

1.12 ACRES ±

LOADING:

DRIVE-IN DOORS (OVERSIZED)

TRAFFIC COUNT:

25,911 AADT (PULASKI HWY)

**ZONING:** 

CI (COMMERCIAL INDUSTRIAL DISTRICT)

**RENTAL RATE:** 

**NEGOTIABLE** 





#### FLOOR PLANS



#### MARKET AERIAL



## FOR MORE INFO CONTACT:



MIKE RUOCCO
SENIOR VICE PRESIDENT & PRINCIPAL
410.494.4868
MRUOCCO@mackenziecommercial.com





No warranty or representation, expressed or implied, is made as to the accuracy of the information contained herein, and same is submitted subject to errors, omissions, change of price, rental or other conditions, withdrawal without notice, and to any specific listing conditions imposed by our principals.