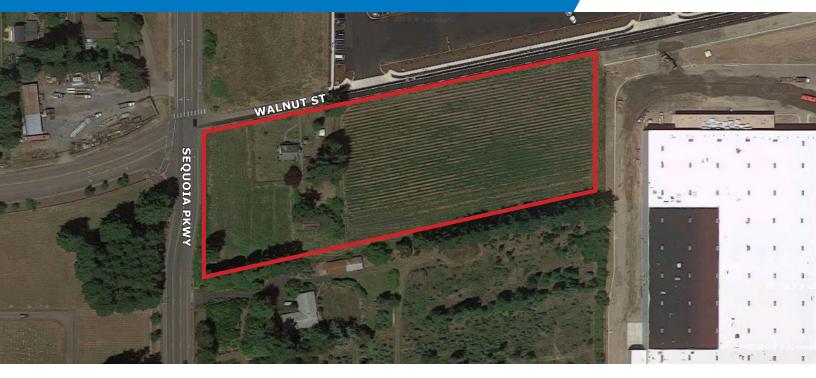

### **LAND FOR SALE**

#### **DETAILS**

• Land area: ± 4.55 AC (198,198 SF)

• Price: \$2,235,000

Zoning: Light Industrial (M-1)

#### **FEATURES**

- Flat topography
- On corner of Sequoia Pkwy & Walnut St

to their own satisfaction.

Click here for more information on Canby, OR

10.30.2024

For more information or a property tour, please contact: