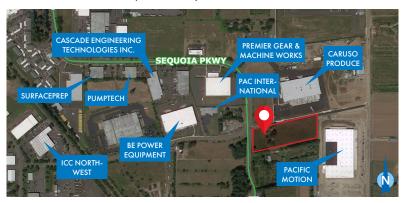

### **LAND FOR SALE**

#### **FEATURES**

- Flat topography
- On corner of Sequoia Pkwy & Walnut St

to their own satisfaction.

Click here for more information on Canby, OR

10.30.2024

For more information or a property tour, please contact: