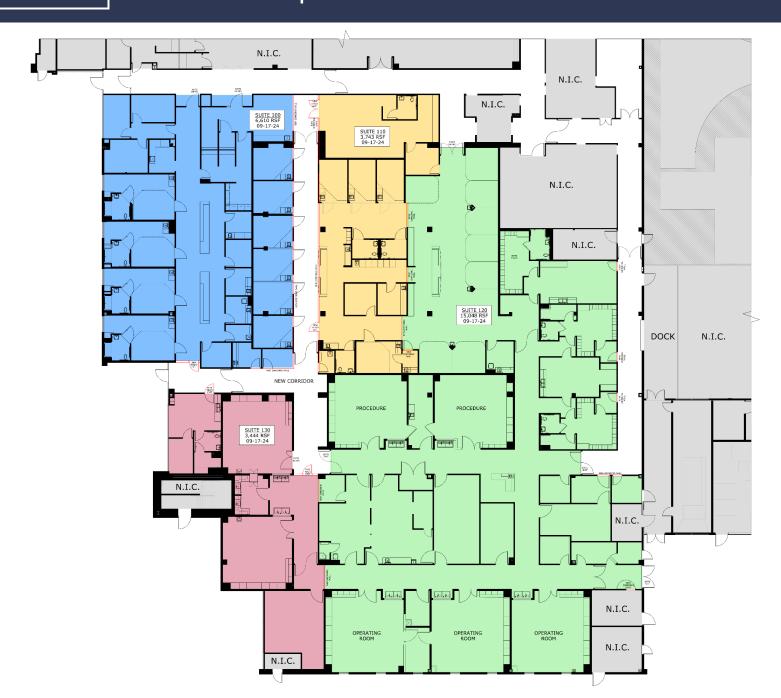

# FLOOR PLAN | DEMISING OPTIONS

### **SPACE HIGHLIGHTS**

Available SF: 28,845 SF Total (divisible to 3,444 SF)

Surgical Center: 27,321 SF Admin Space: 1,524 SF

• Five (5) Operating Rooms

■ Two (2) Procedure Rooms

 Ambulatory Surgical Center that could be repurposed to a clinical practice setting.