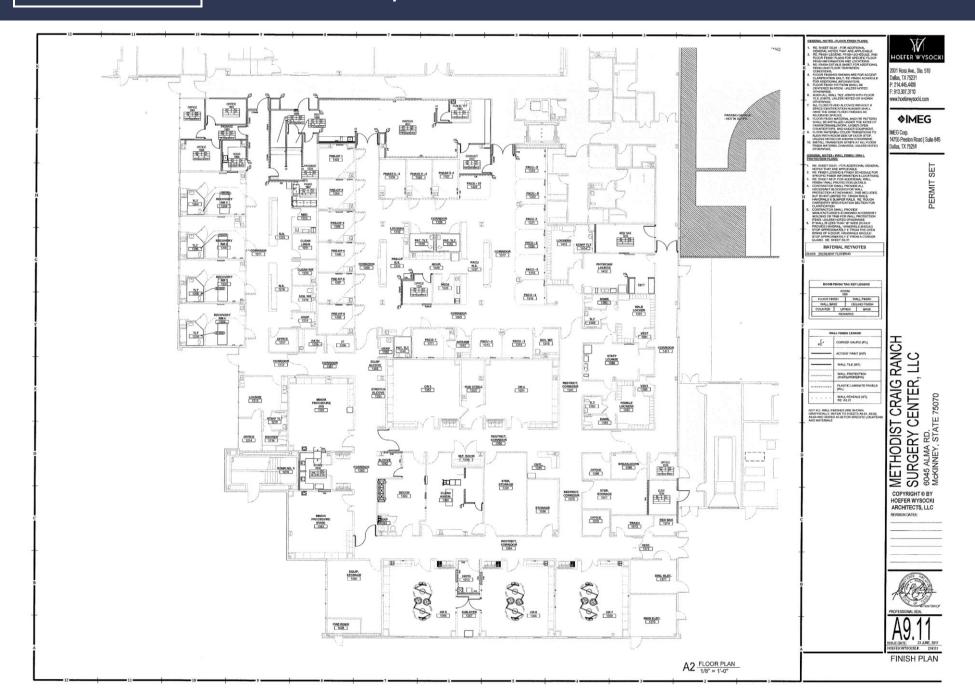

### FLOOR PLAN | SURGICAL CENTER

### **SPACE HIGHLIGHTS**

Available SF: 28,845 SF Total (divisible to 3,444 SF)

Surgical Center: 27,321 SF Admin Space: 1,524 SF

• Five (5) Operating Rooms

■ Two (2) Procedure Rooms

 Ambulatory Surgical Center that could be repurposed to a clinical practice setting.