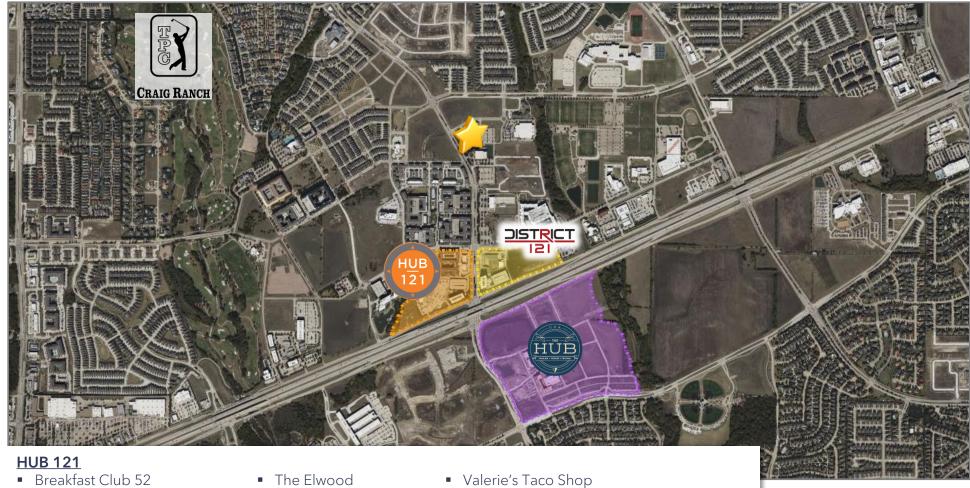

### **NEARBY AMENITIES**

ChopShop

### **DISTRICT 121**

- 400 GRADI
- Bob's Steak & Chop House

- THE HUB AT THE FARM
- CRAVE Roadside Sliders Hooked Sea to Table
- Local Smoke

- Pizza Twist
- Broken Yolk Café
- The Common Table
- Wine a Little
- Mi Cocina
- Zero Gradi

- Macho Taco
- Pasta Flora
- Pizzeria Flora
- Republic
- The Salty Butcher
- Spoke

- Spout
- Super Freeze