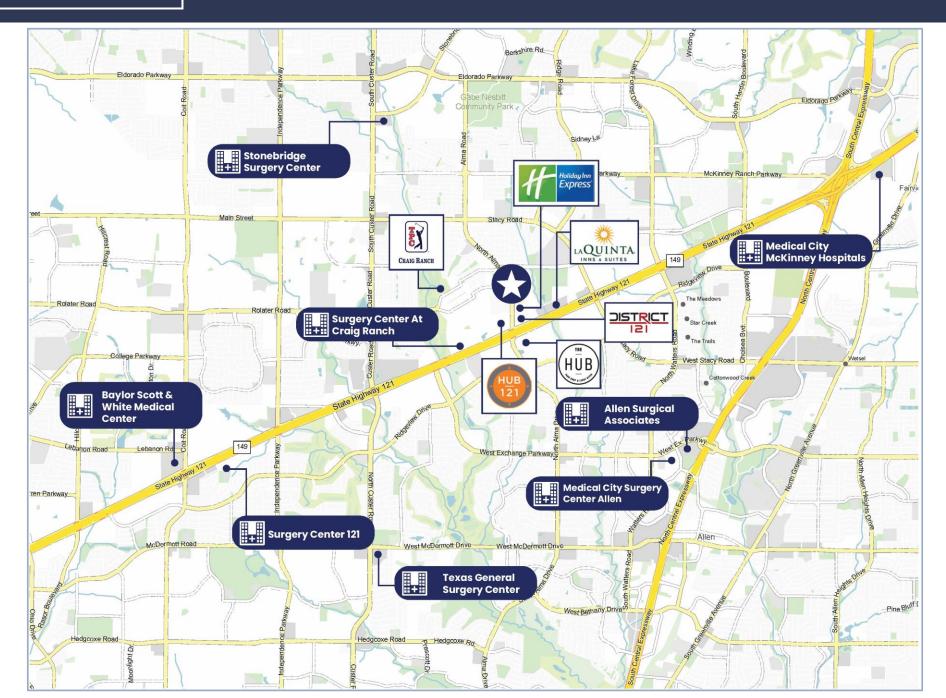

Senior Vice President 214.564.5208 scramer@rubiconrep.com



### **PROPERTY HIGHLIGHTS**

### **SPACE HIGHLIGHTS**

Available SF: 28,845 SF Total (divisible to 3,444 SF)

Surgical Center: 27,321 SF Admin Space: 1,524 SF

• Five (5) Operating Rooms

■ Two (2) Procedure Rooms

 Ambulatory Surgical Center that could be repurposed to a clinical practice setting.

 Excellent access to major thoroughfares including SRT, DNT, and US-75.

Sublease Term: through October 31, 2032

■ Sublease Rate: \$19.00 - \$27.50/SF NNN

### **BUILDING HIGHLIGHTS**

Building Size: 113,375 SF

• Stories: 3

■ Class: A

■ Year Built: 2009

Parking: 3.53: 1,000 SF

300 Garage Spaces 100 Surface Spaces





### FLOOR PLAN | SURGICAL CENTER



# FLOOR PLAN | DEMISING OPTIONS



### AREA HOSPITALS & SURGICAL CENTERS



### **NEARBY AMENITIES**



ChopShop

### **DISTRICT 121**

- 400 GRADI
- Bob's Steak & Chop House

- THE HUB AT THE FARM
- CRAVE Roadside Sliders Hooked Sea to Table
- Local Smoke

- Pizza Twist
- Broken Yolk Café
- The Common Table
- Wine a Little
- Mi Cocina
- Zero Gradi

- Macho Taco
- Pasta Flora
- Pizzeria Flora
- Republic
- The Salty Butcher
- Spoke

- Spout
- Super Freeze





### DEMOGRAPHICS | 5-MILE RADIUS OF PROPERTY



361,087 Population



2.8 Average Household Size



38.5 Median Age



\$150,028 Median Household Income



**57%** College Degree



124,847 Total Housing Units



\$430,425 Median Home Value



65% Owner Occupied Housing



35% Renter Occupied Housing



\$5.1 Billion Consumer Spending

Source: CoStar Demographics





FOR ADDITIONAL INFORMATION:

#### **KYL