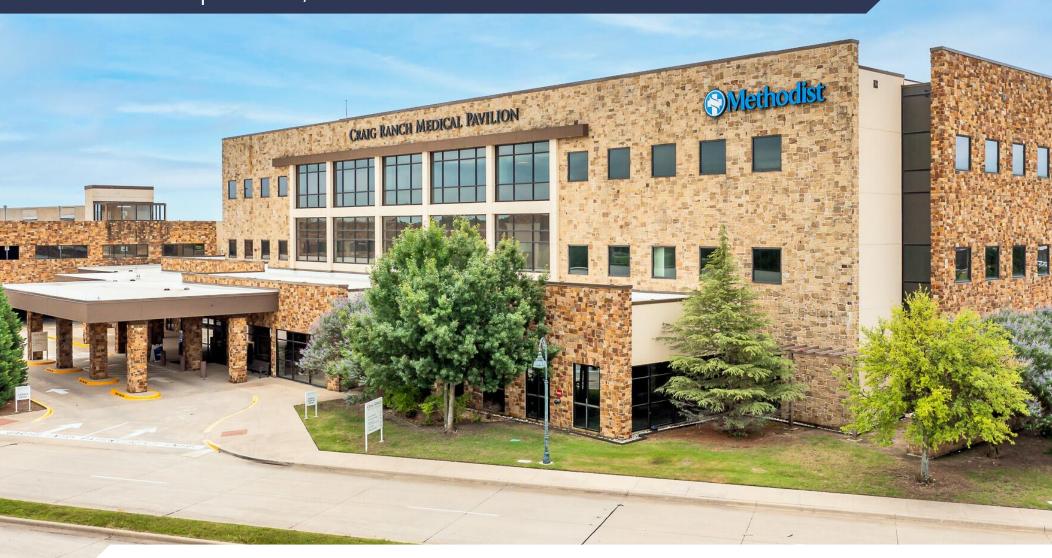

# CRAIG RANCH MEDICAL PAVILION

6045 ALMA ROAD | McKINNEY, TX 75070

### **BUILDING HIGHLIGHTS**

Building Size: 113,375 SF

• Stories: 3

■ Class: A

■ Year Built: 2009

Parking: 3.53: 1,000 SF

300 Garage Spaces 100 Surface Spaces