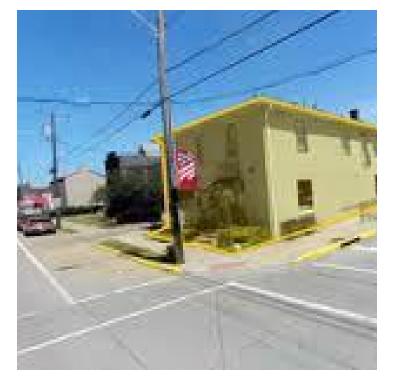

## PROPERTY OVERVIEW

Introducing a prime retail opportunity in the heart of Warsaw, KY. Situated on Main Street, the property features a spacious 6,393 SF building, providing ample space for a thriving retail enterprise. Boasting a commercial zoning, this location offers flexibility for a variety of retail ventures. With a strategic position in the bustling Warsaw area, this property presents an exceptional opportunity to tap into a vibrant market and establish a strong retail presence. Don't miss the chance to elevate your retail investment with this prominent and versatile property.

## **PROPERTY HIGHLIGHTS**

- - Spacious 6,393 SF building for retail operations
- - Zoned for commercial/mixed use, offering flexibility for various ventures
- - Prime location on Main Street in Warsaw, KY
- - Ample space for showcasing products and attracting customers
- - Versatile layout to accommodate diverse retail concepts
- 2 two bedroom apartments, and a vacant retail unit come with restaurant space