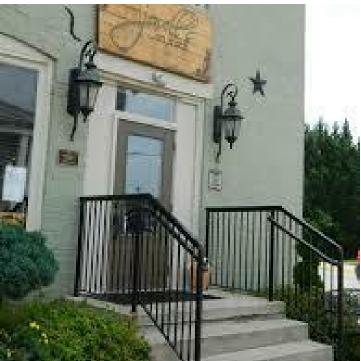

## PROPERTY OVERVIEW

Introducing a prime retail opportunity in the heart of Warsaw, KY. Situated on Main Street, the property features a spacious 6,393 SF building, providing ample space for a thriving retail enterprise. Boasting a commercial zoning, this location offers flexibility for a variety of retail ventures. With a strategic position in the bustling Warsaw area, this property presents an exceptional opportunity to tap into a vibrant market and establish a strong retail presence. Don't miss the chance to elevate your retail investment with this prominent and versatile property.

## **PROPERTY HIGHLIGHTS**

- - Spacious 6,393 SF building for retail operations
- - Zoned for commercial/mixed use, offering flexibility for various ventures
- - Prime location on Main Street in Warsaw, KY
- - Ample space for showcasing products and attracting customers
- - Versatile layout to accommodate diverse retail concepts
- 2 two bedroom apartments, and a vacant retail unit come with restaurant space