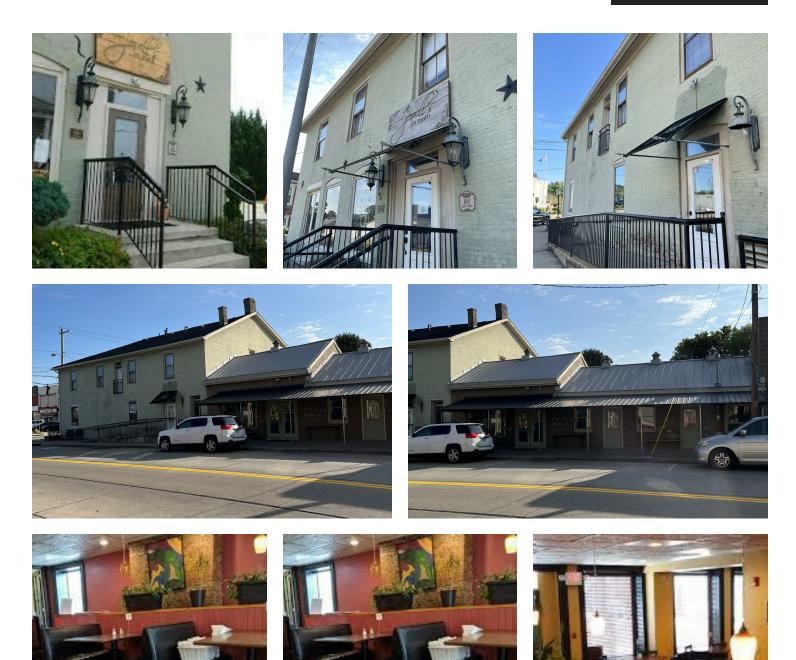

## PROPERTY OVERVIEW

Introducing a prime retail opportunity in the heart of Warsaw, KY. Situated on Main Street, the property features a spacious 6,393 SF building, providing ample space for a thriving retail enterprise. Boasting a commercial zoning, this location offers flexibility for a variety of retail ventures. With a strategic position in the bustling Warsaw area, this property presents an exceptional opportunity to tap into a vibrant market and establish a strong retail presence. Don't miss the chance to elevate your retail investment with this prominent and versatile property.

## **PROPERTY HIGHLIGHTS**

- - Spacious 6,393 SF building for retail operations
- - Zoned for commercial/mixed use, offering flexibility for various ventures
- - Prime location on Main Street in Warsaw, KY
- - Ample space for showcasing products and attracting customers
- - Versatile layout to accommodate diverse retail concepts
- 2 two bedroom apartments, and a vacant retail unit come with restaurant space