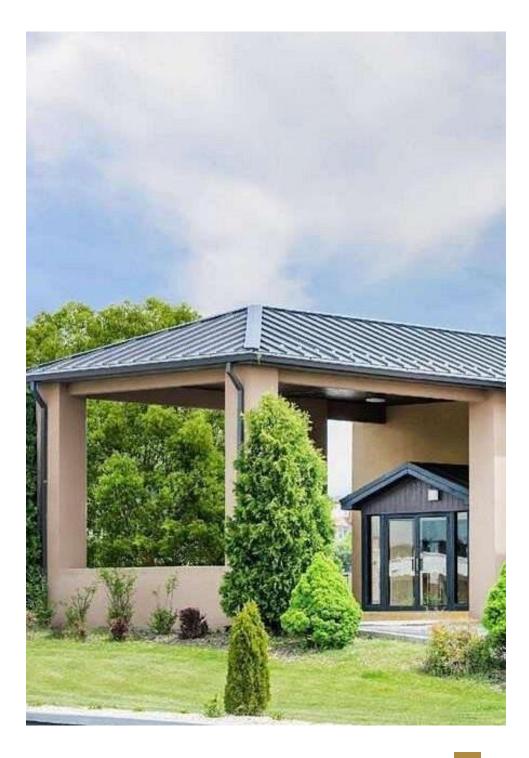

# Wingate by Wyndham Somerset

138 Marsh Rd, Somerset PA 15501

OFFERING MEMORANDUM

### PROPERTY FEATURES

| TOTAL ROOMS       | 57        |
|-------------------|-----------|
| TYPICAL FLOOR     | 10,000    |
| LAND SF           | 63,162    |
| LAND ACRES        | 1.45      |
| YEAR BUILT        | 1997      |
| ZONING TYPE       | С         |
| NUMBER OF STORIES | 3         |
| PARKING RATIO     | 1.46/Room |
|                   |           |