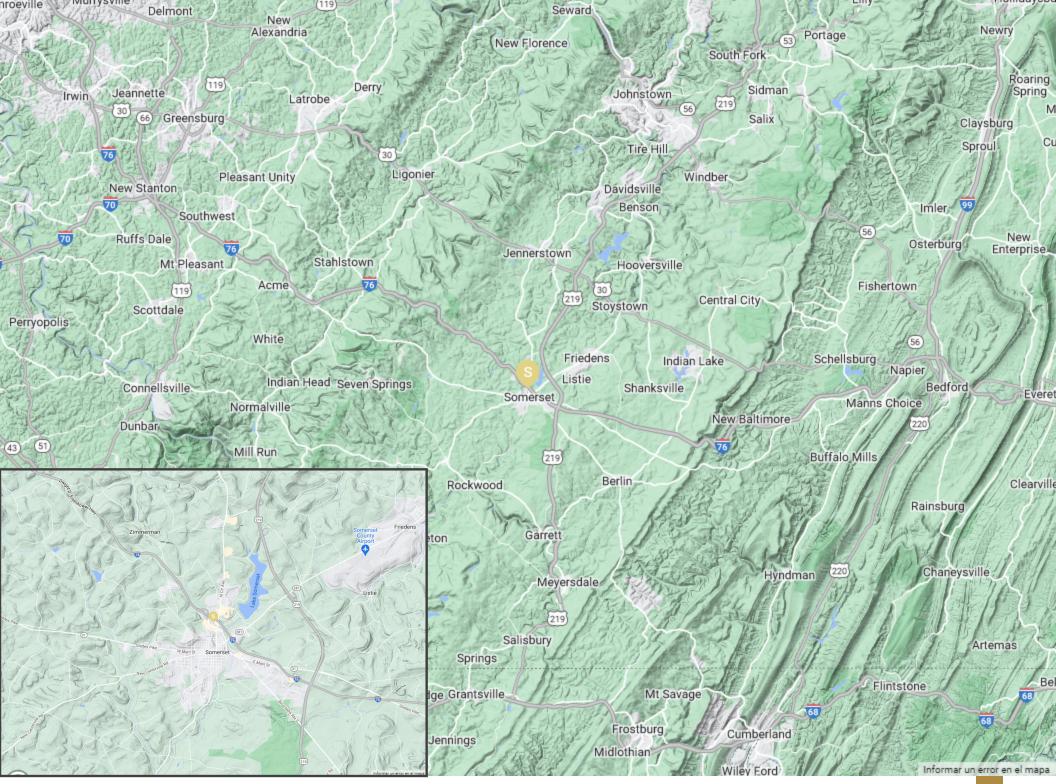

## FINANCIAL SUMMARY

| PRICE         | \$1,999,900 |  |
|---------------|-------------|--|
| PRICE PER KEY | \$35,086    |  |
| PRICE PSF     | \$199.99    |  |

| DEMOGRAPHICS           | 1 MILE   | 3 MILE   | 5 MILE   |
|------------------------|----------|----------|----------|
| 2024 Population        | 3,741    | 11,524   | 16,926   |
| 2024 Median HH Income  | \$47,985 | \$51,435 | \$53,773 |
| 2024 Average HH Income | \$67,795 | \$70,047 | \$73,639 |