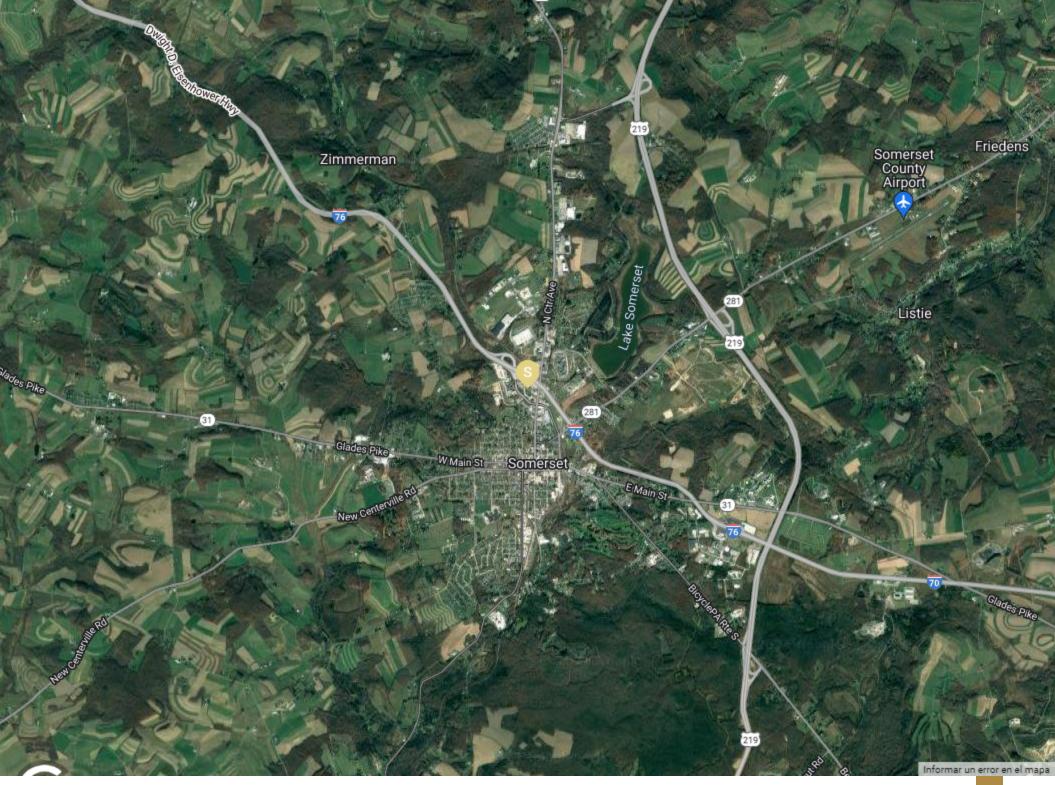

## OFFERING SUMMARY

| ADDRESS       | 138 Marsh Rd<br>Somerset PA 15501 |
|---------------|-----------------------------------|
| TYPICAL FLOOR | 10,000 SF                         |
| LAND ACRES    | 1.45                              |
| TOTAL ROOMS   | 57                                |
| LAND SF       | 63,162 SF                         |
| YEAR BUILT    | 1997                              |