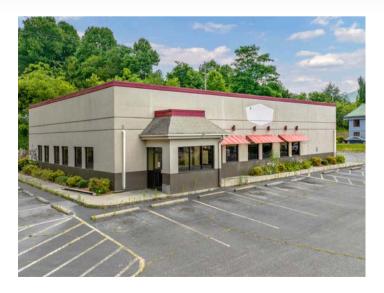

## **PROPERTY DESCRIPTION:**

Discover the charm of Black Mountain, NC, a quaint town nestled in the Blue Ridge Mountains. The area offers a perfect blend of small-town charm and natural beauty, providing an ideal setting for work and leisure. Enjoy a vibrant local art scene, eclectic shops, and delicious dining options, just minutes from the property.

Former Casual Dining restaurant in excellent location right of I-40 at exit 64 in Black Mountain. Well-built 4,000+ SF building on a level site with approximately 250 feet of frontage. Perfect rectangular site easy to redevelop, with existing structure or not retaining wall on site saves site development cost. Highway Business zoning allows for Restaurant, Bank, Brewery, Convenience store, Hotel, Medical, and Retail.

## **PROPERTY HIGHLIGHTS:**

- I-40 Interstate exit
- Trade area Anchored by Ingles Markets Grocery
- 14,500 Cars per day
- Family-friendly neighborhood near Asheville
- Flexible building and site.

WHITNEY COMMERCIAL