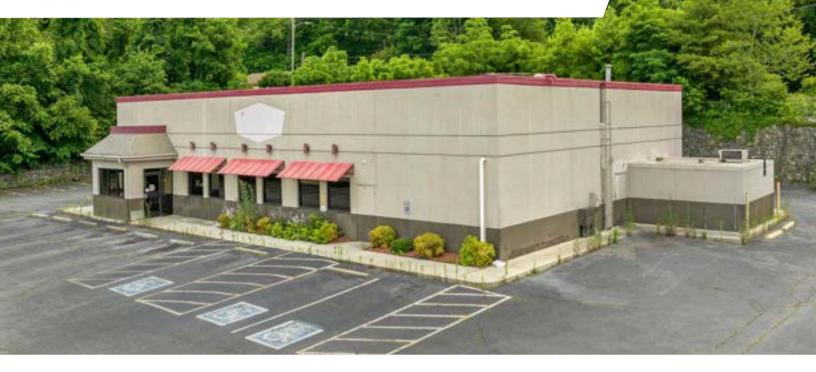

## **PROPERTY DESCRIPTION:**

Discover the charm of Black Mountain, NC, a quaint town nestled in the Blue Ridge Mountains. The area offers a perfect blend of small-town charm and natural beauty, providing an ideal setting for work and leisure. Enjoy a vibrant local art scene, eclectic shops, and delicious dining options, just minutes from the property.

Former Casual Dining restaurant in excellent location right of I-40 at exit 64 in Black Mountain. Well-built 4,000+ SF building on a level site with approximately 250 feet of frontage. Perfect rectangular site easy to redevelop, with existing structure or not retaining wall on site saves site development cost. Highway Business zoning allows for Restaurant, Bank, Brewery, Convenience store, Hotel, Medical, and Retail.

## **PROPERTY HIGHLIGHTS:**

- I-40 Interstate exit
- Trade area Anchored by Ingles Markets Grocery
- 14,500 Cars per day
- Family-friendly neighborhood near Asheville
- Flexible building and site.

WHITNEY COMMERCIAL