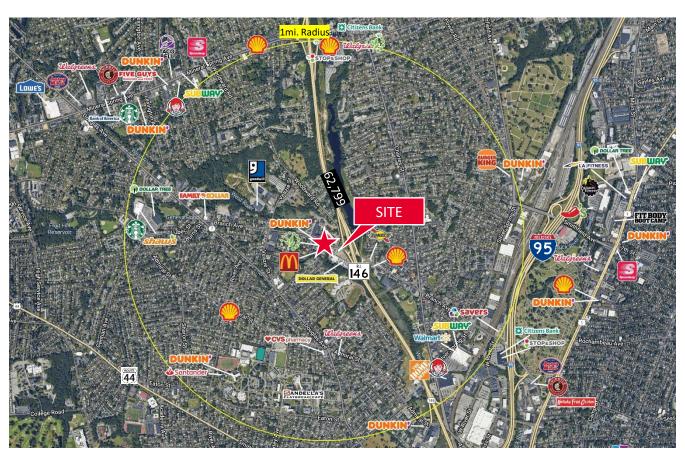

# **NEIGHBORS**

McDonald's, Oak Street Health, Cumberland Farms, Dollar General and many others...

### **TRAFFIC**

Rout 146 62,799 vpd Branch Ave at Site 12,168 vpd

## **DEMOGRAPHICS**

|             | 1 Mi.<br>Radius | 3 Mi.<br>Radius | 15 Min.<br>Drive |
|-------------|-----------------|-----------------|------------------|
| Population  | 30,837          | 220,163         | 494,639          |
| Med HH\$    | \$46,677        | \$56,134        | \$59,715         |
| Households  | 10,816          | 85,949          | 191,203          |
| Daytime Emp | 6,928           | 148,778         | 227,743          |