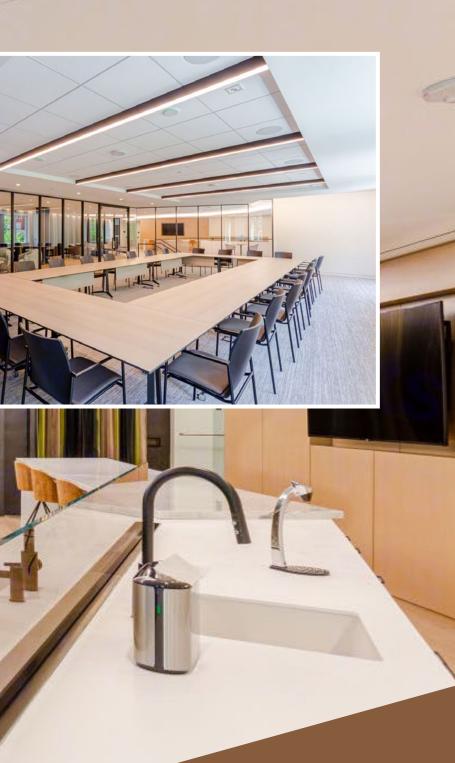

# COLLABORATIVE CONFERENCING + LOUNGE

• Large conference room with capacity **up to 50 people** 

 With overall capacity up to 100 people throughout the conference, breakout room and hospitality-inspired lounge