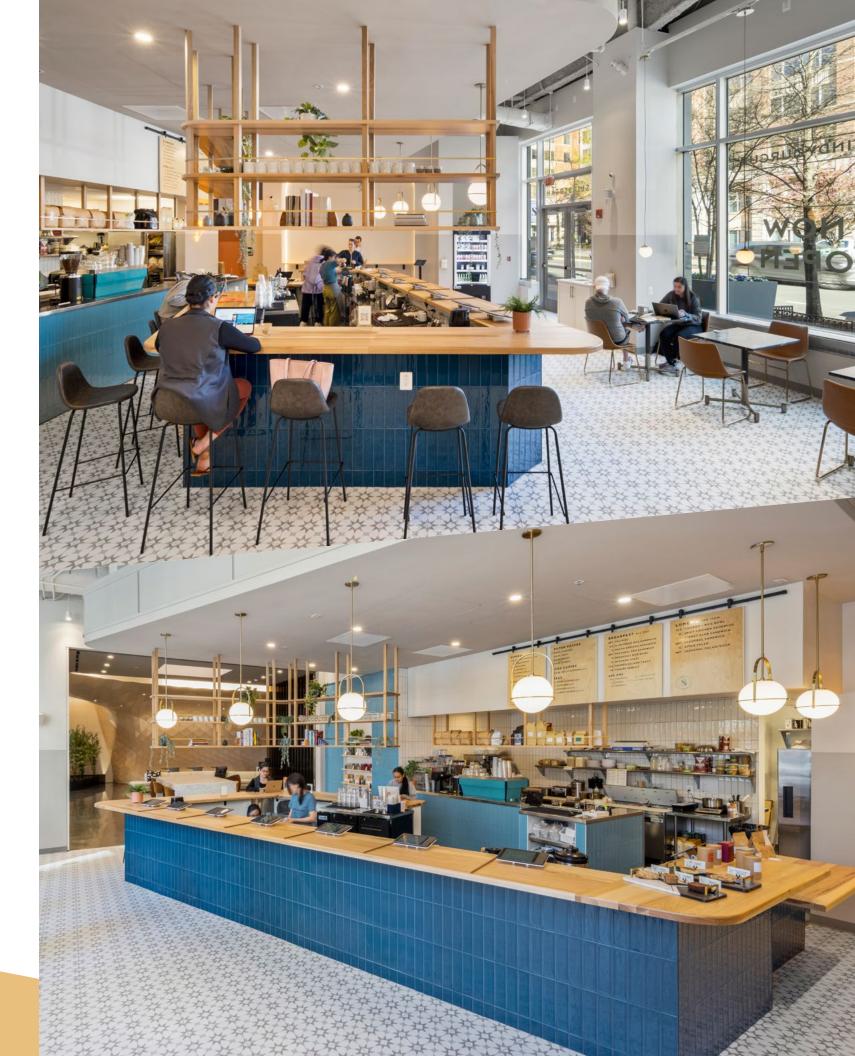

# RENOVATIONS

2022 Best of Year Award: Small Commercial Lobby + Amenity Space

**INTERIOR DESIGN** 

# LUSH LOBBY

6

TT

Arrive in style + connect under our canopy



## NEWLY OPENED SLIPSTREAM COFFEE • COCKTAILS • PROVISIONS

S

# COLLABORATIVE CONFERENCING + LOUNGE



• Large conference room with capacity **up to 50 people** 

 With overall capacity up to 100 people throughout the conference, breakout room and hospitality-inspired lounge

## **ILLUMINATED** FITNESS EXPERIENCE

v4

First-class fitness + luxury grade-lockers



65

## 1<sup>st</sup> FLOOR + FITNESS

1<sup>st</sup> Floor









## AVAILABILITY





## AVAILABILITY

## 6<sup>th</sup> Floor

Suite 630 7,989 SF



# Click or Scan for Virtual Tour

## AVAILABILITY

7<sup>th</sup> Floor

Suite 710 12,810 SF





# A BACKYARD FOR **BALANCE**

### A. 4300 WILSON

- Slipstream
- Gyu San
- Chipotle
- Which Wich

### **B. ACROSS THE STREET**

- BigBuns
- Cava
- Chopt
- Core Power Yoga
- Doughnuts & Café
- Dunkin Donuts
- El Rey
- Good Company
- Grand Cru Wine Bar
- Grill Kabob
- Hawkers Asian Street Food
- Nando's PERi-PERi
- Orangetheory Fitness
- PFChangs
- ShakeShack
- SilverDiner
- Target
- We, The Pizza

## C. BALLSTON QUARTER

- Bartaco
- Bollywood Bistro Express
- Chick-Fil-A
- Compass Coffee
- Go Poke
- Hot Lola's
- Ice Cream Jubilee
- Jinya Ramen Bar

- Kung Fu Tea
- Maizal
- Mezeh
- Oh K-Dog
- Rice Crook
-