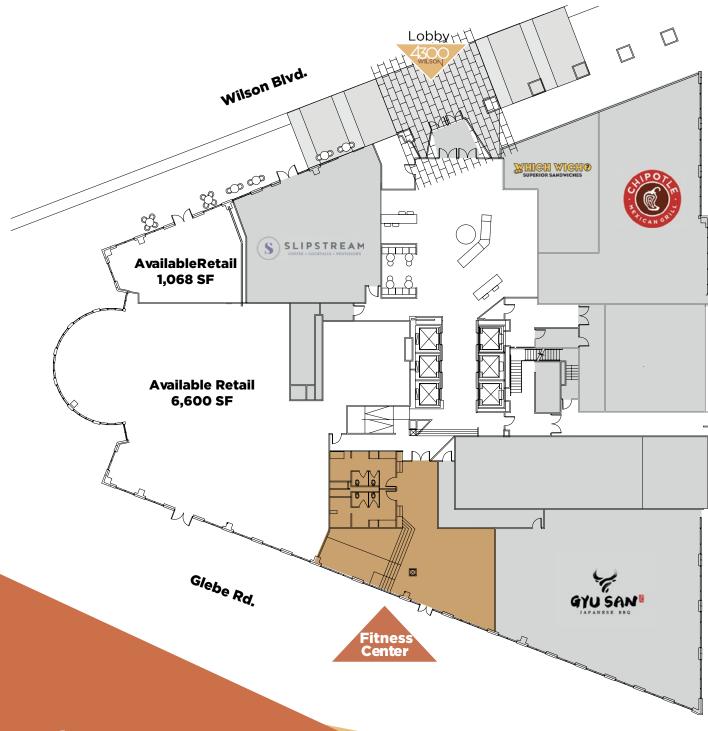

# RENOVATIONS

2022 Best of Year Award: Small Commercial Lobby + Amenity Space

**INTERIOR DESIGN** 

# LUSH LOBBY

6

TT

Arrive in style + connect under our canopy



## NEWLY OPENED SLIPSTREAM COFFEE • COCKTAILS • PROVISIONS

S

# COLLABORATIVE CONFERENCING + LOUNGE



• Large conference room with capacity **up to 50 people** 

 With overall capacity up to 100 people throughout the conference, breakout room and hospitality-inspired lounge

## **ILLUMINATED** FITNESS EXPERIENCE

v4

First-class fitness + luxury grade-lockers



65

## 1<sup>st</sup> FLOOR + FITNESS

1<sup>st</sup> Floor









## AVAILABILITY





## AVAILABILITY

## 6<sup>th</sup> Floor

Suite 630 7,989 SF



# Click or Scan for Virtual Tour

## AVAILABILITY

7<sup>th</sup> Floor

Suite 710 12,810 SF





# A BACKYARD FOR **BALANCE**

### A. 4300 WILSON

- Slipstream
- Gyu San
- Chipotle
- Which Wich

### **B. ACROSS THE STREET**

- BigBuns
- Cava
- Chopt
- Core Power Yoga
- Doughnuts & Café
- Dunkin Donuts
- El Rey
- Good Company
- Grand Cru Wine Bar
- Grill Kabob
- Hawkers Asian Street Food
- Nando's PERi-PERi
- Orangetheory Fitness
- PFChangs
- ShakeShack
- SilverDiner
- Target
- We, The Pizza

## C. BALLSTON QUARTER

- Bartaco
- Bollywood Bistro Express
- Chick-Fil-A
- Compass Coffee
- Go Poke
- Hot Lola's
- Ice Cream Jubilee
- Jinya Ramen Bar

- Kung Fu Tea
- Maizal
- Mezeh
- Oh K-Dog
- Rice Crook