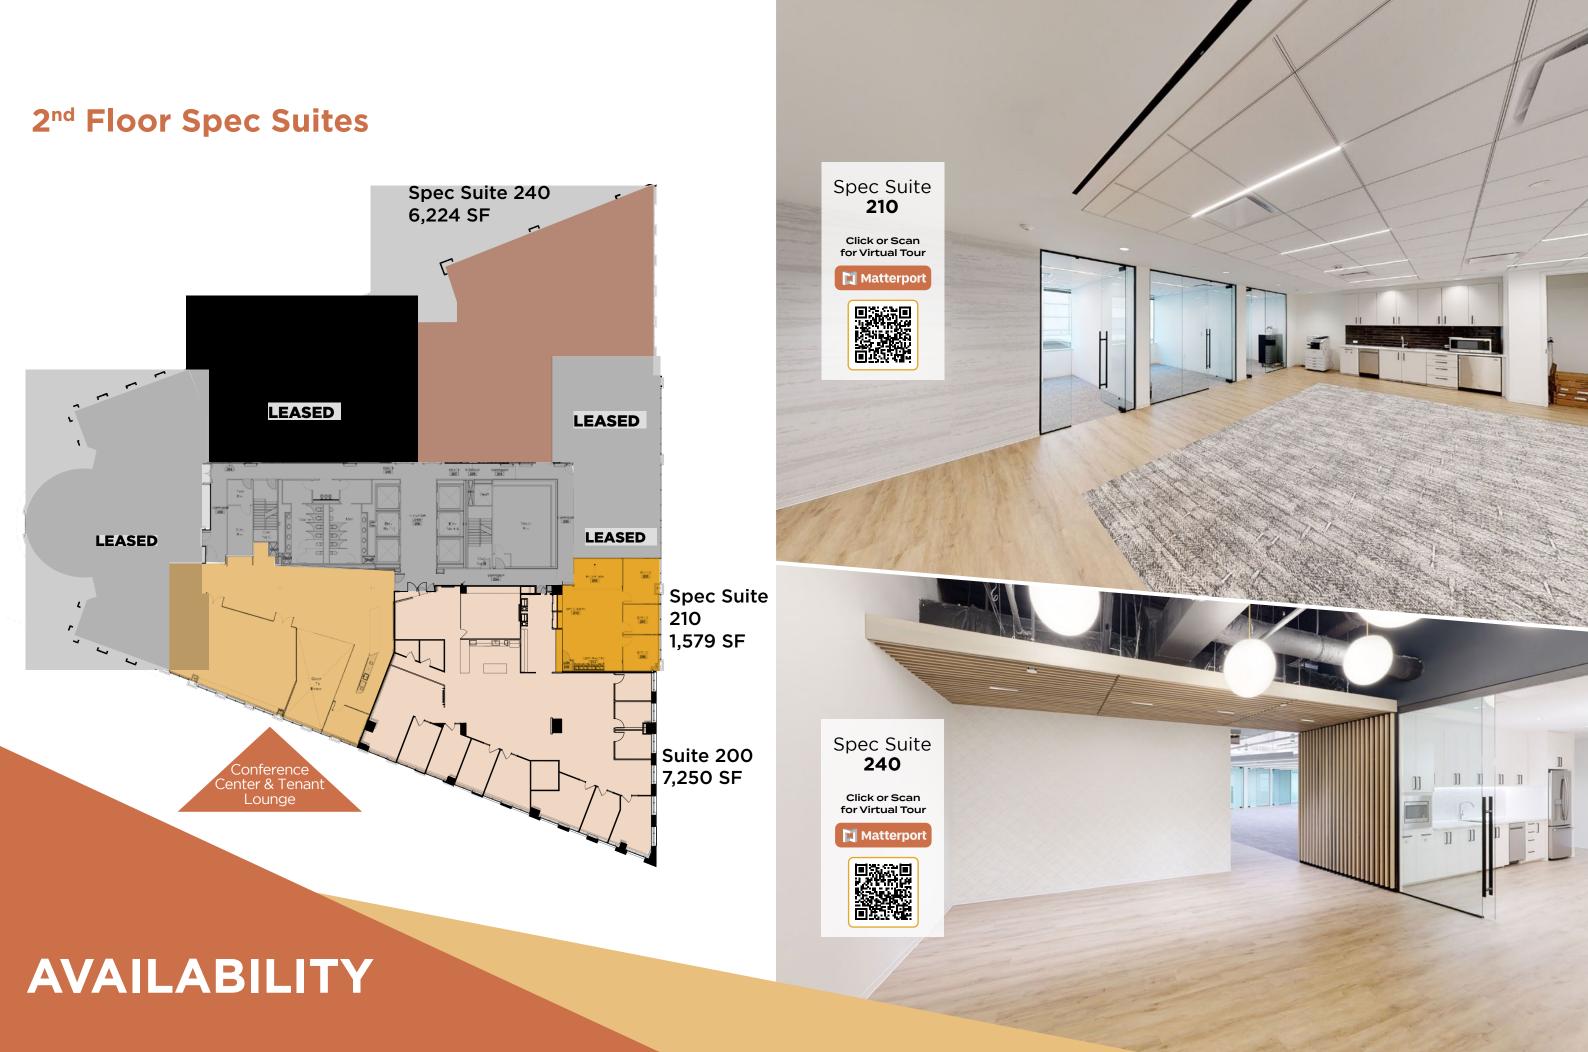

# RENOVATIONS

2022 Best of Year Award: Small Commercial Lobby + Amenity Space

**INTERIOR DESIGN** 

# LUSH LOBBY

6

TT

Arrive in style + connect under our canopy



## NEWLY OPENED SLIPSTREAM COFFEE • COCKTAILS • PROVISIONS

S

# COLLABORATIVE CONFERENCING + LOUNGE



• Large conference room with capacity **up to 50 people** 

 With overall capacity up to 100 people throughout the conference, breakout room and hospitality-inspired lounge

## **ILLUMINATED** FITNESS EXPERIENCE

v4

First-class fitness + luxury grade-lockers



65

## 1<sup>st</sup> FLOOR + FITNESS

1<sup>st</sup> Floor









## AVAILABILITY





## AVAILABILITY

## 6<sup>th</sup> Floor

Suite 630 7,989 SF



# Click or Scan for Virtual Tour

## AVAILABILITY

7<sup>th</sup> Floor

Suite 710 12,810 SF





# A BACKYARD FOR **BALANCE**

### A. 4300 WILSON

- Slipstream
- Gyu San
- Chipotle
- Which Wich

### **B. ACROSS THE STREET**

- BigBuns
- Cava
- Chopt
- Core Power Yoga
- Doughnuts & Café
- Dunkin Donuts
- El Rey
- Good Company
- Grand Cru Wine Bar
- Grill Kabob
- Hawkers Asian Street Food
- Nando's PERi-PERi
- Orangetheory Fitness
- PFChangs
- ShakeShack
- SilverDiner
- Target
- We, The Pizza

## C. BALLSTON QUARTER

- Bartaco
- Bollywood Bistro Express
- Chick-Fil-A
- Compass Coffee
- Go Poke
- Hot Lola's
- Ice Cream Jubilee
- Jinya Ramen Bar

- Kung Fu Tea
- Maizal
- Mezeh
- Oh K-Dog
- Rice Crook
- Ro