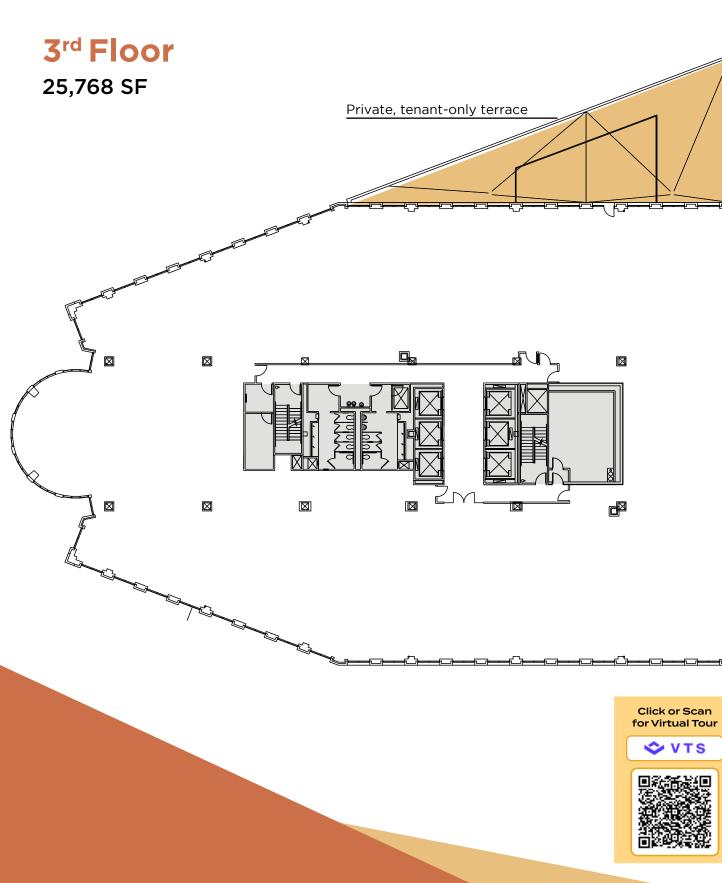

# RENOVATIONS

2022 Best of Year Award: Small Commercial Lobby + Amenity Space

**INTERIOR DESIGN** 

# LUSH LOBBY

6

TT

Arrive in style + connect under our canopy



## NEWLY OPENED SLIPSTREAM COFFEE • COCKTAILS • PROVISIONS

S

# COLLABORATIVE CONFERENCING + LOUNGE



• Large conference room with capacity **up to 50 people** 

 With overall capacity up to 100 people throughout the conference, breakout room and hospitality-inspired lounge

## **ILLUMINATED** FITNESS EXPERIENCE

v4

First-class fitness + luxury grade-lockers



65

## 1<sup>st</sup> FLOOR + FITNESS

1<sup>st</sup> Floor









## AVAILABILITY





## AVAILABILITY

## 6<sup>th</sup> Floor

Suite 630 7,989 SF



# Click or Scan for Virtual Tour

## AVAILABILITY

7<sup>th</sup> Floor

Suite 710 12,810 SF





# A BACKYARD FOR **BALANCE**

### A. 4300 WILSON

- Slipstream
- Gyu San
- Chipotle
- Which Wich

### **B. ACROSS THE STREET**

- BigBuns
- Cava
- Chopt
- Core Power Yoga
- Doughnuts & Café
- Dunkin Donuts
- El Rey
- Good Company
- Grand Cru Wine Bar
- Grill Kabob
- Hawkers Asian Street Food
- Nando's PERi-PERi
- Orangetheory Fitness
- PFChangs
- ShakeShack
- SilverDiner
- Target
- We, The Pizza

## C. BALLSTON QUARTER

- Bartaco
- Bollywood Bistro Express
- Chick-Fil-A
- Compass Coffee
- Go Poke
- Hot Lola's
- Ice Cream Jubilee
- Jinya Ramen Bar

- Kung Fu Tea
- Maizal
- Mezeh
- Oh K-Dog
- Rice Crook
- Roll