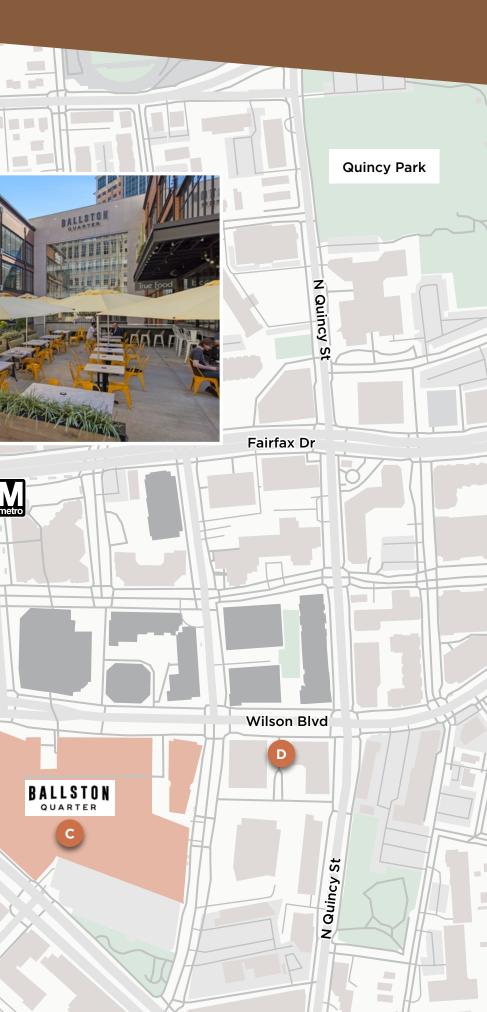

### A. 4300 WILSON

- Slipstream
- Gyu San
- Chipotle
- Which Wich

### **B. ACROSS THE STREET**

- BigBuns
- Cava
- Chopt
- Core Power Yoga
- Doughnuts & Café
- Dunkin Donuts
- El Rey
- Good Company
- Grand Cru Wine Bar
- Grill Kabob
- Hawkers Asian Street Food
- Nando's PERi-PERi
- Orangetheory Fitness
- PFChangs
- ShakeShack
- SilverDiner
- Target
- We, The Pizza

## C. BALLSTON QUARTER

- Bartaco
- Bollywood Bistro Express
- Chick-Fil-A
- Compass Coffee
- Go Poke
- Hot Lola's
- Ice Cream Jubilee
- Jinya Ramen Bar

- Kung Fu Tea
- Maizal
- Mezeh
- Oh K-Dog
- Rice Crook
- Roll'd
- Sidekick Bakery
- South Block
- Superette
- Ted's Bulletin
- True Food Kitchen
- Turu's by Timber Pizza
- Union Kitchen
- Whino
- Onelife Fitness
- BASH Boxing
- Regal Cinemas
- Punch Bowl Social
- CVS Pharmacy
- Capital One

## D. WITHIN A 5 MINUTE WALK

- Bronson Bierhall
- Bruegger's Bagels
- Gold's Gym Ballston
- IHOP
- Poppyseed Rye
- Rustico
- Starbucks
- Sweetgreen
- Taco Bamba
- The Salt Line
- Urban Tandoor

Fairfax Dr Ballston-MU Welburn

Wilson Blvd N Glebe Ru

Square