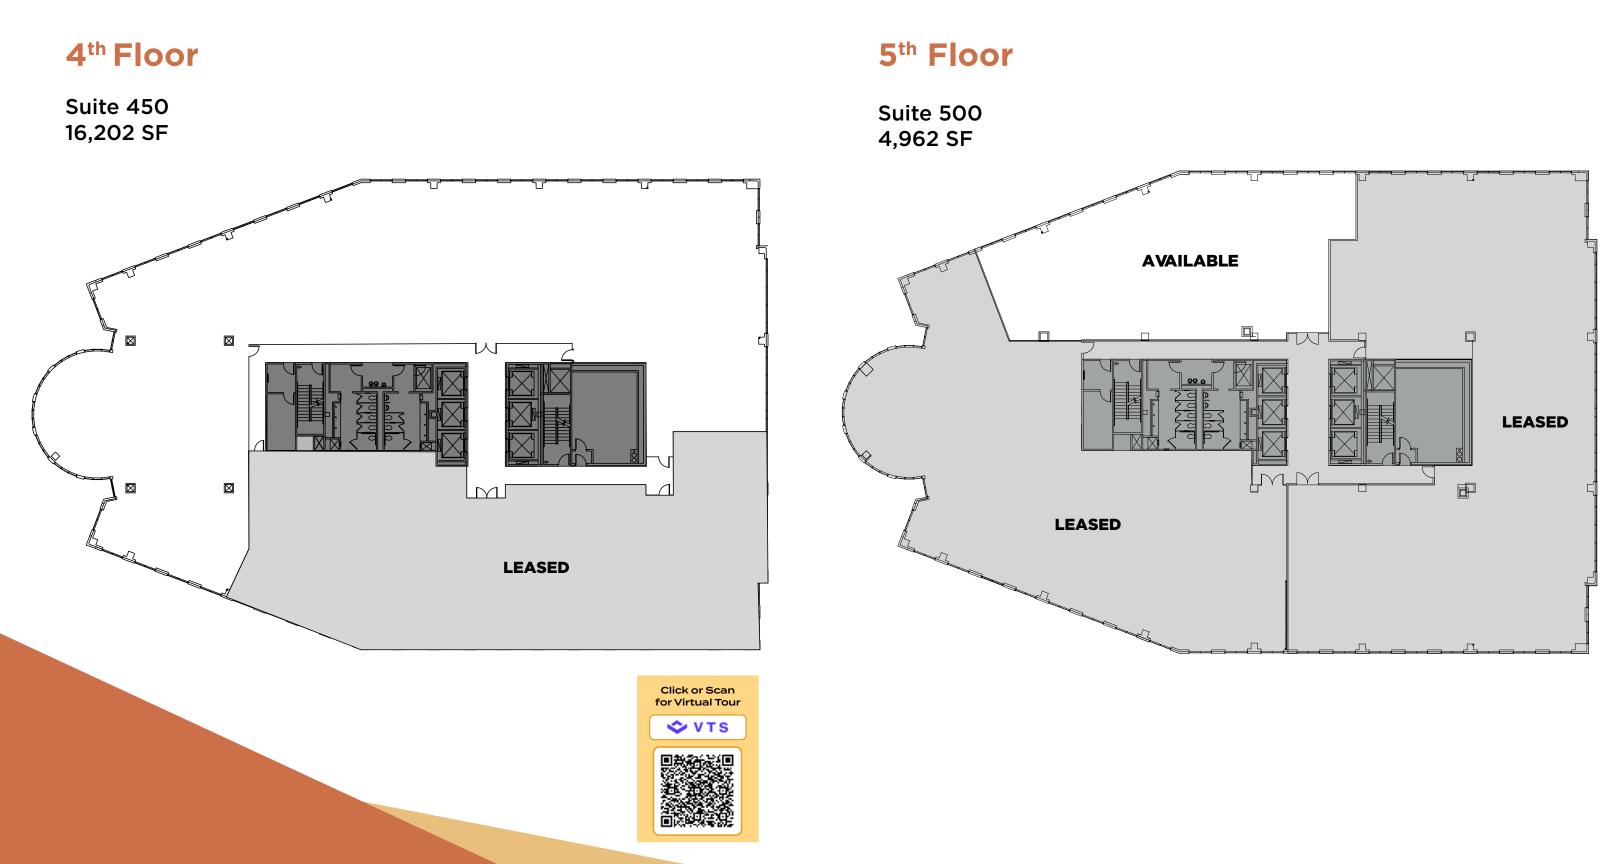

## 6<sup>th</sup> Floor

Suite 630 7,989 SF

## AVAILABILITY

7<sup>th</sup> Floor

Suite 710 12,810 SF