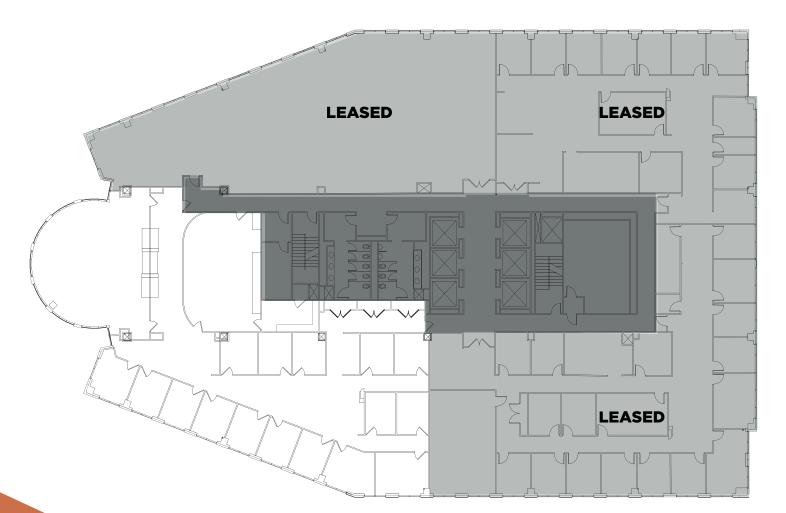

# RENOVATIONS

2022 Best of Year Award: Small Commercial Lobby + Amenity Space

**INTERIOR DESIGN** 

# LUSH LOBBY

6

TT

Arrive in style + connect under our canopy



## NEWLY OPENED SLIPSTREAM COFFEE • COCKTAILS • PROVISIONS

S

# COLLABORATIVE CONFERENCING + LOUNGE



• Large conference room with capacity **up to 50 people** 

 With overall capacity up to 100 people throughout the conference, breakout room and hospitality-inspired lounge

## **ILLUMINATED** FITNESS EXPERIENCE

v4

First-class fitness + luxury grade-lockers



65

## 1<sup>st</sup> FLOOR + FITNESS

1<sup>st</sup> Floor









## AVAILABILITY





## AVAILABILITY

## 6<sup>th</sup> Floor

Suite 630 7,989 SF



# Click or Scan for Virtual Tour

## AVAILABILITY

7<sup>th</sup> Floor

Suite 710 12,810 SF





# A BACKYARD FOR **BALANCE**

### A. 4300 WILSON

- Slipstream
- Gyu San
- Chipotle
- Which Wich

### **B. ACROSS THE STREET**

- BigBuns
- Cava
- Chopt
- Core Power Yoga
- Doughnuts & Café
- Dunkin Donuts
- El Rey
- Good Company
- Grand Cru Wine Bar
- Grill Kabob
- Hawkers Asian Street Food
- Nando's PERi-PERi
- Orangetheory Fitness
- PFChangs
- ShakeShack
- SilverDiner
- Target
- We, The Pizza

## C. BALLSTON QUARTER

- Bartaco
- Bollywood Bistro Express
- Chick-Fil-A
- Compass Coffee
- Go Poke
- Hot Lola's
- Ice Cream Jubilee
- Jinya Ramen Bar

- Kung Fu Tea
- Maizal
- Mezeh
- Oh K-Dog
- Rice Crook
- Roll'd
- Sidekick Bakery
- South Block
- Superette
- Ted's Bulletin
- True Food Kitchen
-