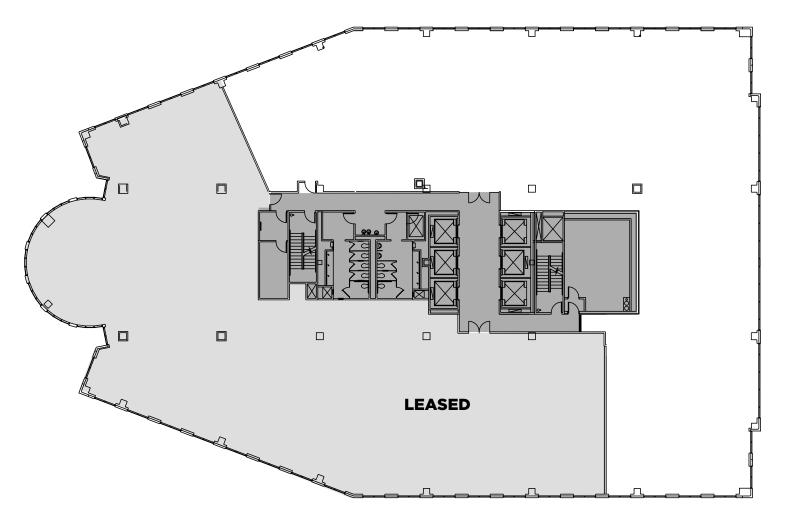

# RENOVATIONS

2022 Best of Year Award: Small Commercial Lobby + Amenity Space

**INTERIOR DESIGN** 

# LUSH LOBBY

6

TT

Arrive in style + connect under our canopy



## NEWLY OPENED SLIPSTREAM COFFEE • COCKTAILS • PROVISIONS

S

# COLLABORATIVE CONFERENCING + LOUNGE



• Large conference room with capacity **up to 50 people** 

 With overall capacity up to 100 people throughout the conference, breakout room and hospitality-inspired lounge

## **ILLUMINATED** FITNESS EXPERIENCE

v4

First-class fitness + luxury grade-lockers



65

## 1<sup>st</sup> FLOOR + FITNESS

1<sup>st</sup> Floor









## AVAILABILITY





## AVAILABILITY

## 6<sup>th</sup> Floor

Suite 630 7,989 SF



# Click or Scan for Virtual Tour

## AVAILABILITY

7<sup>th</sup> Floor

Suite 710 12,810 SF





# A BACKYARD FOR **BALANCE**

### A. 4300 WILSON

- Slipstream
- Gyu San
- Chipotle
- Which Wich

### **B. ACROSS THE STREET**

- BigBuns
- Cava
- Chopt
- Core Power Yoga
- Doughnuts & Café
- Dunkin Donuts
- El Rey
- Good Company
- Grand Cru Wine Bar
- Grill Kabob
- Hawkers Asian Street Food
- Nando's PERi-PERi
- Orangetheory Fitness
- PFChangs
- ShakeShack
- SilverDiner
- Target
- We, The Pizza

## C. BALLSTON QUARTER

- Bartaco
- Bollywood Bistro Express
- Chick-Fil-A
- Compass Coffee
- Go Poke
- Hot Lola's
- Ice Cream Jubilee
- Jinya Ramen Bar

- Kung Fu Tea
- Maizal
- Mezeh
- Oh K-Dog
- Rice Crook
- Roll'd
- Sidekick Bakery
- South Block
- Superette
- Ted's Bulletin
- True Food Kitchen
- Turu's by Timber Pizza
- Union Kitchen
- Whino
- Onelife Fitness
- BASH Boxing
- Regal Cinemas