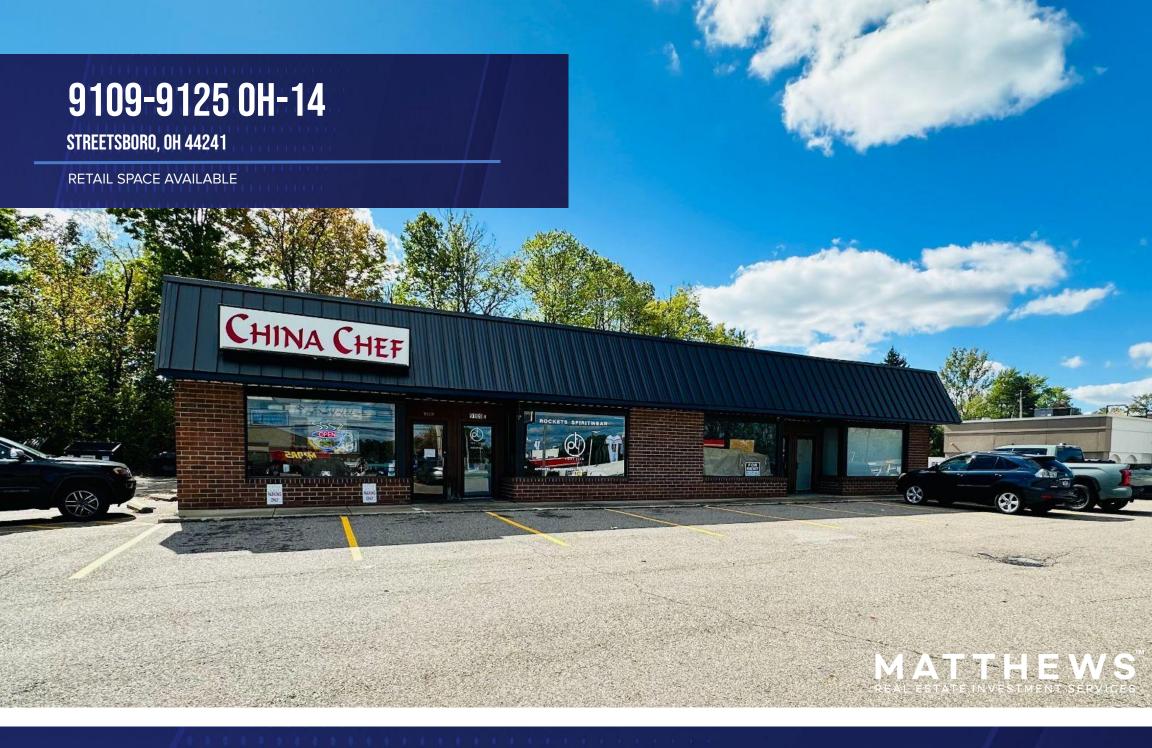

**RETAIL SPACE AVAILABLE** 

# 9109-9125 OH-14

STREETSBORO, OH 44241

## **PROPERTY HIGHLIGHTS**

- ±1,850 SF available on State Route 14 in Streetsboro, OH.
- The space is currently in a warm shell condition and the landlord can deliver a white box.
- OH-14 has an annual average daily traffic counts of ±18,682 vehicles passing per day.
- The 5-mile median household income is over \$164,209.