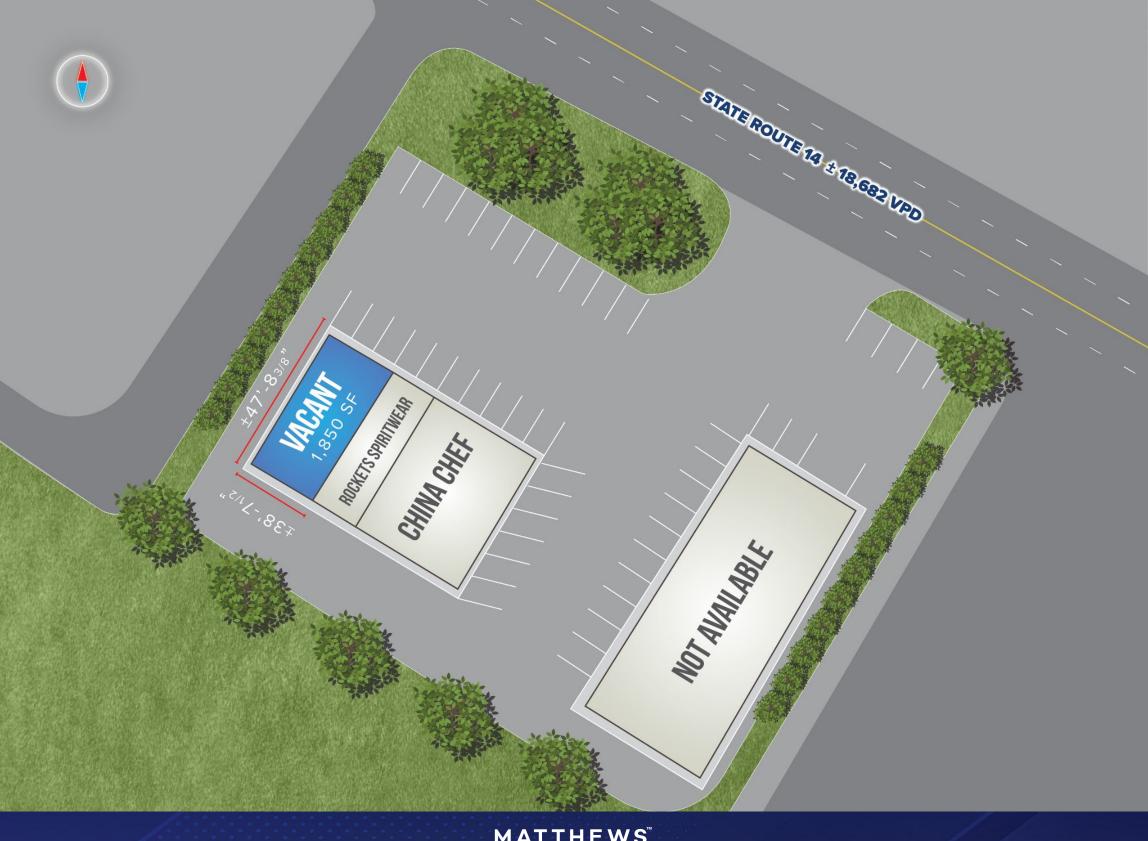

## **PROPERTY HIGHLIGHTS**

- ±1,850 SF available on State Route 14 in Streetsboro, OH.
- The space is currently in a warm shell condition and the landlord can deliver a white box.
- OH-14 has an annual average daily traffic counts of ±18,682 vehicles passing per day.
- The 5-mile median household income is over \$164,209.