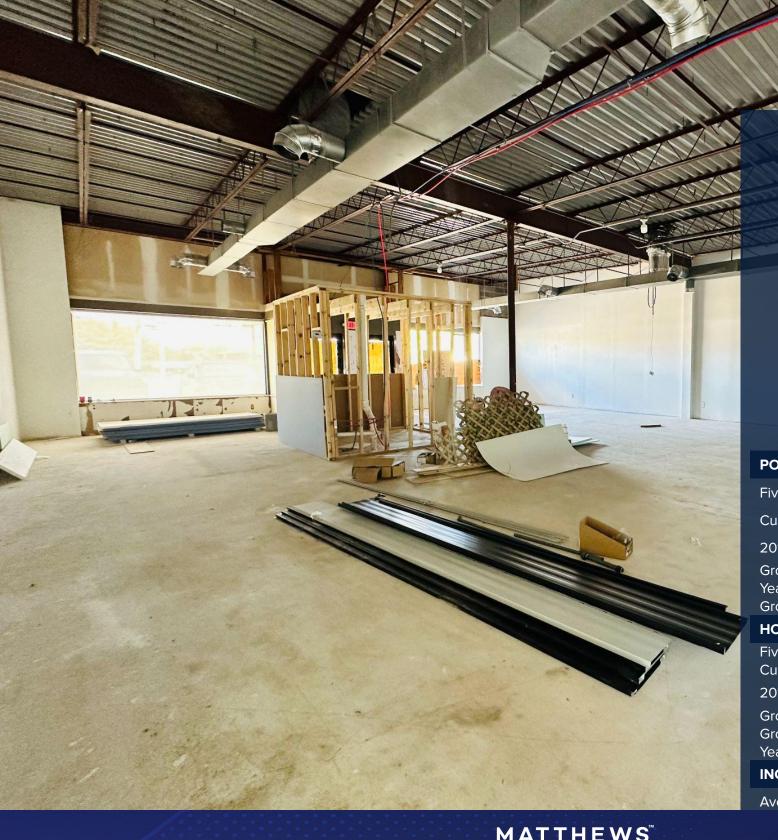

## **PROPERTY HIGHLIGHTS**

- ±1,850 SF available on State Route 14 in Streetsboro, OH.
- The space is currently in a warm shell condition and the landlord can deliver a white box.
- OH-14 has an annual average daily traffic counts of ±18,682 vehicles passing per day.
- The 5-mile median household income is over \$164,209.