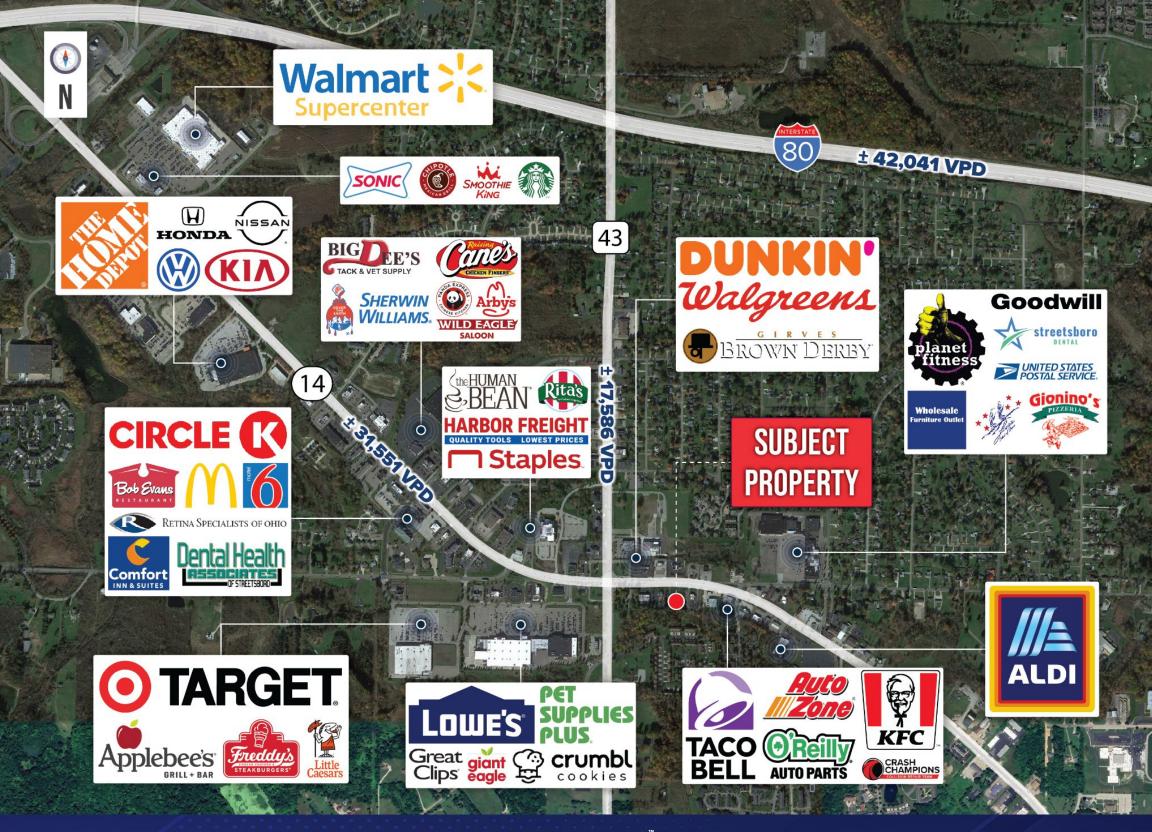

## **PROPERTY HIGHLIGHTS**

- ±1,850 SF available on State Route 14 in Streetsboro, OH.
- The space is currently in a warm shell condition and the landlord can deliver a white box.
- OH-14 has an annual average daily traffic counts of ±18,682 vehicles passing per day.
- The 5-mile median household income is over \$164,209.

# 9109-9125 OH-14

STREETSBORO, OH 44241