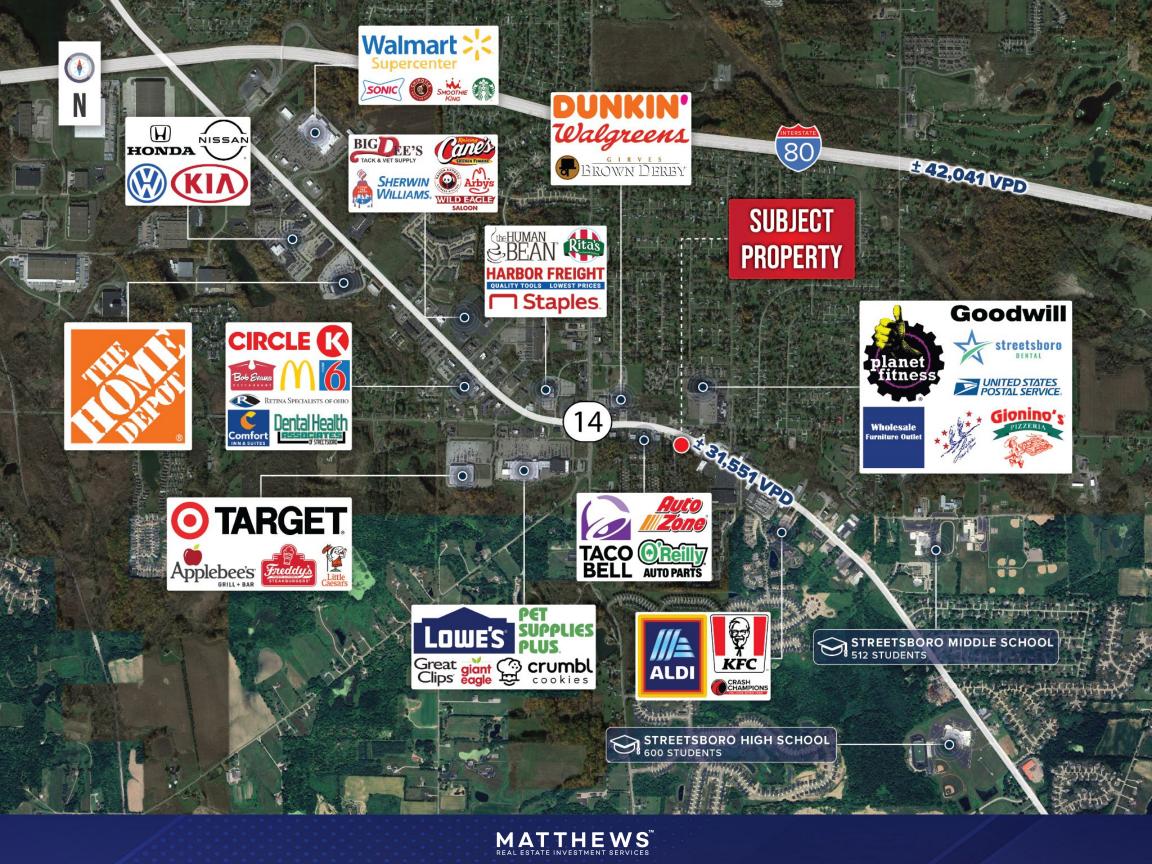

## **PROPERTY HIGHLIGHTS**

- ±1,850 SF available on State Route 14 in Streetsboro, OH.
- The space is currently in a warm shell condition and the landlord can deliver a white box.
- OH-14 has an annual average daily traffic counts of ±18,682 vehicles passing per day.
- The 5-mile median household income is over \$164,209.