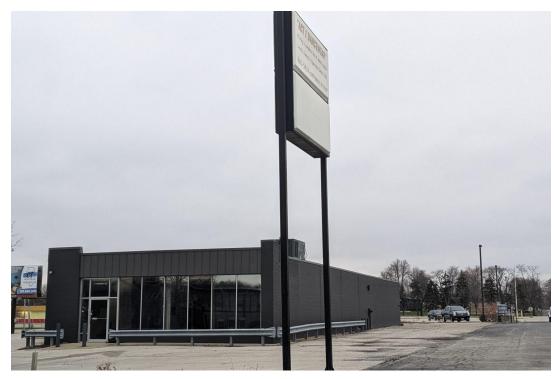

# 3 TOWANDA SERVICE RD, BLOOMINGTON OFFICE | RETAIL | FLEX | LEASE or SALE

Freestanding building at the corner of E. Empire and Towanda Avenue available for lease. Large open rooms, which could be opened up further depending on need. New LVT flooring throughout.

- Great visibility
- Good parking
- Large open spaces
- 2 restrooms and a mop sink
- Garage space with overhead door (no floor drain)
- Back office with private entrance
- Sale Price: \$550,000

The statements and figures herein, while not guaranteed, are secured from sources we believe authoritative. This information is for illustrative purposes only.