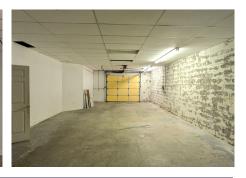

# 3 TOWANDA SERVICE RD, BLOOMINGTON OFFICE | RETAIL | FLEX | LEASE or SALE

Freestanding building at the corner of E. Empire and Towanda Avenue available for lease. Large open rooms, which could be opened up further depending on need. New LVT flooring throughout.

- Great visibility
- Good parking
- Large open spaces
- 2 restrooms and a mop sink
- Garage space with overhead door (no floor drain)
- Back office with private entrance
- Sale Price: \$550,000

The statements and figures herein, while not guaranteed, are secured from sources we believe authoritative. This information is for illustrative purposes only.