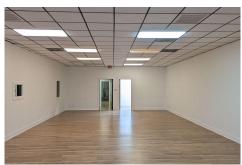

# 3 TOWANDA SERVICE RD, BLOOMINGTON OFFICE | RETAIL | FLEX | LEASE or SALE

Freestanding building at the corner of E. Empire and Towanda Avenue available for lease. Large open rooms, which could be opened up further depending on need. New LVT flooring throughout.

- Great visibility
- Good parking
- Large open spaces
- 2 restrooms and a mop sink
- Garage space with overhead door (no floor drain)
- Back office with private entrance
- Sale Price: \$550,000

The statements and figures herein, while not guaranteed, are secured from sources we believe authoritative. This information is for illustrative purposes only.