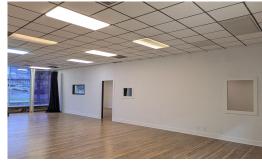

# 3 TOWANDA SERVICE RD, BLOOMINGTON OFFICE | RETAIL | FLEX | LEASE or SALE

Freestanding building at the corner of E. Empire and Towanda Avenue available for lease. Large open rooms, which could be opened up further depending on need. New LVT flooring throughout.

- Great visibility
- Good parking
- Large open spaces
- 2 restrooms and a mop sink
- Garage space with overhead door (no floor drain)
- Back office with private entrance
- Sale Price: \$550,000

The statements and figures herein, while not guaranteed, are secured from sources we believe authoritative. This information is for illustrative purposes only.