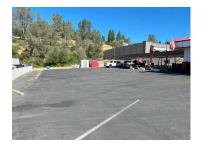

#### Features:

- Lots of parking
- 1,354 sf of indoor seating
- 12 drive-in bays
- Built in 1961
- 0.6000 acreage/26,134 sq ft