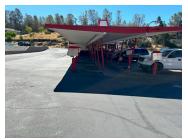

- Drive-In Concept: A classic drive-in experience with carhop service.
- Prime Location: Situated in a high-traffic area with excellent visibility.
  - Established Brand: Benefit from the strong brand recognition of Big A Root Beer.
- Business recently closed: Includes all necessary equipment and furnishings. Due to personal Circumstances the owners needed to close operations.
  - Potential for Expansion: Explore opportunities to expand the menu and services. Lot is large enough to hold events or add an additional retail building ...maybe a coffee Kiosk...many possibilities.

#### Features:

- Lots of parking
- 1,354 sf of indoor seating
- 12 drive-in bays
- Built in 1961
- 0.6000 acreage/26,134 sq ft