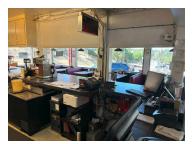

- Potential for Expansion: Explore opportunities to expand the menu and services. Lot is large enough to hold events or add an additional retail building ...maybe a coffee Kiosk...many possibilities.

This property is ideal for a passionate entrepreneur looking to own and operate a beloved local landmark. Contact us today to schedule a viewing and learn more about this exciting opportunity.

\*Buyers will need to sign an NDA & fill out a short buyer profile with proof of funds.

#### Features:

- Lots of parking
- 1,354 sf of indoor seating
- 12 drive-in bays
- Built in 1961
- 0.6000 acreage/26,134 sq ft

#### Investment Highlights

Opportunity to own you Vintage QSR Drive -In Restaurant with Real Estate.

#### Location (1 Location)



## Property Photos (18 photos)