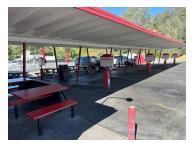

- Drive-In Concept: A classic drive-in experience with carhop service.
- Prime Location: Situated in a high-traffic area with excellent visibility.
  - Established Brand: Benefit from the strong brand recognition of Big A Root Beer.
- Business recently closed: Includes all necessary equipment and furnishings. Due to personal Circumstances the owners needed to close operations.
  - Potential for Expansion: Explore opportunities to expand the menu and services. Lot is large enough to hold events or add an additional retail building ...maybe a coffee Kiosk...many possibilities.

#### Features:

- Lots of parking
- 1,354 sf of indoor seating
- 12 drive-in bays
- Built in 1961
- 0.6000 acreage/26,134 sq ft