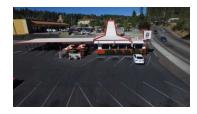

810 E Main St, Grass Valley, CA 95945

- Drive-In Concept: A classic drive-in experience with carhop service.
- Prime Location: Situated in a high-traffic area with excellent visibility.
  - Established Brand: Benefit from the strong brand recognition of Big A Root Beer.
- Business recently closed: Includes all necessary equipment and furnishings. Due to personal Circumstances the owners needed to close operations.
  - Potential for Expansion: Explore opportunities to expand the menu and services. Lot is large enough to hold events or add an additional retail building ...maybe a coffee Kiosk...many possibilities.

#### Features:

- Lots of parking
- 1,354 sf of indoor seating
- 12 drive-in bays
- Built in 1961
- 0.6000 acreage/26,134 sq ft