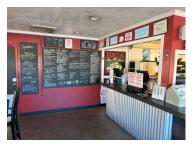

#### Features:

- Lots of parking
- 1,354 sf of indoor seating
- 12 drive-in bays
- Built in 1961
- 0.6000 acreage/26,134 sq ft