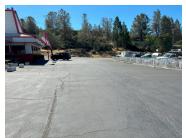

#### Features:

- Lots of parking
- 1,354 sf of indoor seating
- 12 drive-in bays
- Built in 1961
- 0.6000 acreage/26,134 sq ft