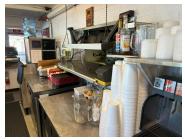

tential for Expansion: Explore opportunities to expand the menu and services. Lot is large enough to hold events or add an additional retail building ...maybe a coffee Kiosk...many possibilities.

This property is ideal for a passionate entrepreneur looking to own and operate a beloved local landmark. Contact us today to schedule a viewing and learn more about this exciting opportunity.

\*Buyers will need to sign an NDA & fill out a short buyer profile with proof of funds.

#### Features:

- Lots of parking
- 1,354 sf of indoor seating
- 12 drive-in bays
- Built in 1961
- 0.6000 acreage/26,134 sq ft

#### Investment Highlights

Opportunity to own you Vintage QSR Drive -In Restaurant with Real Estate.

#### Location (1 Location)



## Property Photos (18 photos)