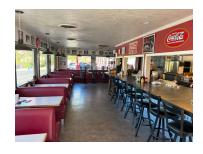

#### Features:

- Lots of parking
- 1,354 sf of indoor seating
- 12 drive-in bays
- Built in 1961
- 0.6000 acreage/26,134 sq ft

## Property Photos (18 photos)