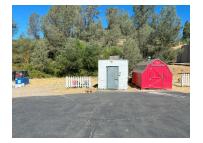

#### Features:

- Lots of parking
- 1,354 sf of indoor seating
- 12 drive-in bays
- Built in 1961
- 0.6000 acreage/26,134 sq ft