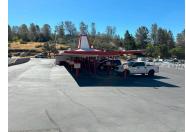

# **Commercial Real Estate Listing**

Property Type: QSR Restaurant

Location: Grass Valley, California

Business Name: Big A Root Beer Drive-In

#### Description:

This iconic Big A Root Beer Drive-In is a prime commercial real estate opportunity in the heart of Grass Valley, California. With its rich history and loyal customer base, this property offers a unique blend of nostalgia and modern convenience. The property features:

- Drive-In Concept: A classic drive-in experience with carhop service.
- Prime Location: Situated in a high-traffic area with excellent visibility.
  - Established Brand: Benefit from the strong brand recognition of Big A Root Beer.
- Business recently closed: Includes all necessary equipment and furnishings. Due to personal Circumstances the owners needed to close operations.
  - Potential for Expansion: Explore opportunities to expand the menu and services. Lot is large enough to hold events or add an additional retail building ...maybe a coffee Kiosk...many possibilities.