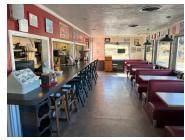

#### Features:

- Lots of parking
- 1,354 sf of indoor seating
- 12 drive-in bays
- Built in 1961
- 0.6000 acreage/26,134 sq ft