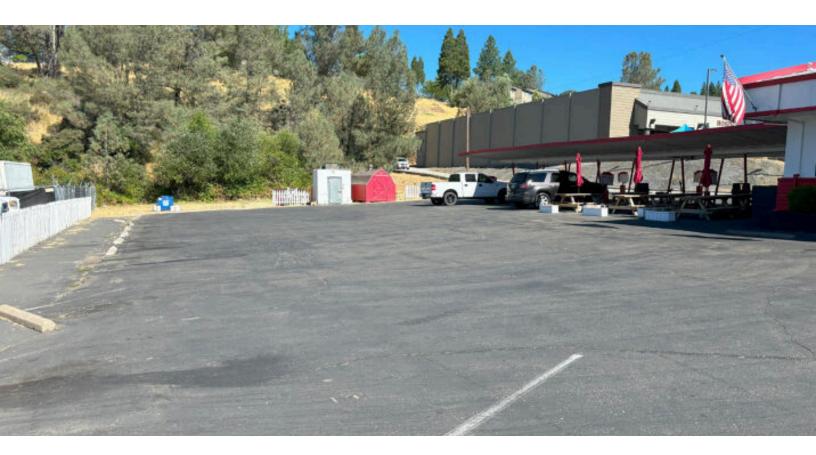

#### Features:

- Lots of parking
- 1,354 sf of indoor seating
- 12 drive-in bays
- Built in 1961
- 0.6000 acreage/26,134 sq ft