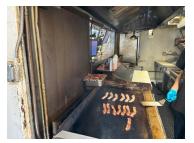

#### Description:

This iconic Big A Root Beer Drive-In is a prime commercial real estate opportunity in the heart of Grass Valley, California. With its rich history and loyal customer base, this property offers a unique blend of nostalgia and modern convenience. The property features:

- Drive-In Concept: A classic drive-in experience with carhop service.
- Prime Location: Situated in a high-traffic area with excellent visibility.
  - Established Brand: Benefit from the strong brand recognition of Big A Root Beer.
- Business recently closed: Includes all necessary equipment and furnishings. Due to personal Circumstances the owners needed to close operations.
  - Potential for Expansion: Explore opportunities to expand the menu and services. Lot is large enough to hold events or add an additional retail building ...maybe a coffee Kiosk...many possibilities.

#### Features:

- Lots of parking
- 1,354 sf of indoor seating
- 12 drive-in bays
- Built in 1961
- 0.6000 acreage/26,134 sq ft