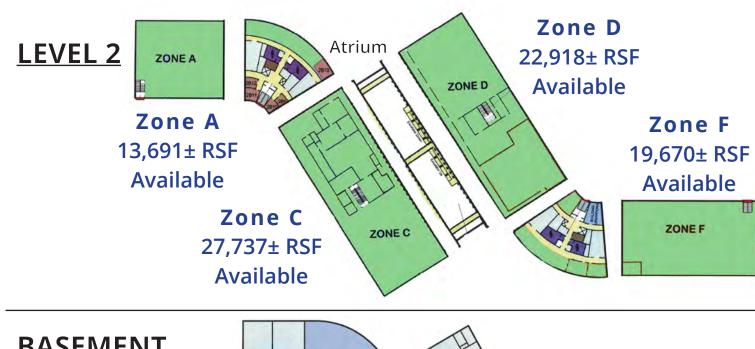

### Space Available For Lease

- □ Level 1 Unit A | 13,691± RSF
- □ Level 1 Unit C | 29,417± RSF
- ☐ Level 2 Unit A | 13,691± RSF
- Level 2 Unit C | 27,737± RSF
- ☐ Level 2 Unit D | 22,918± RSF
- □ Level 2 Unit F | 19,670± RSF
- Level B (Warehouse Space)
  Up to 25,000± RSF