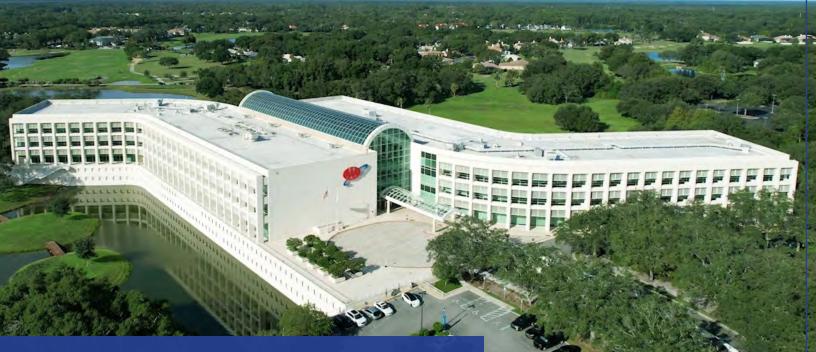

# The AAA Building

1000 AAA Drive Heathrow, FL 32746

#### **Contact:**

**Kirk Fetter** 

**Vice President | Office Services** 

Office: 407.362.6121 Mobile: 407.920.8913 The AAA Building is a Class A, three-story office building, built in 1989 on a beautiful 39.3 acre setting overlooking the Heathrow Championship Golf Course. Located in Lake Mary/Heathrow, off International Parkway, it is a sought-after setting for businesses due to its convenient access to major transportation routes such as I-4 and SR 417. The area is known for affluence, concentration of office buildings, corporate campuses, commercial developments and numerous nearby amenities.

The 600,000± square foot building includes a picturesque atrium, on-site cafe and state-of-the art conference center. AAA National Headquarters occupies the entire third floor of the building. Combined underground parking, as well as surface spaces, net a parking ratio of 5.5/1,000 SF. Building amenities include 24/7 front entrance security as well as a back-up generator.