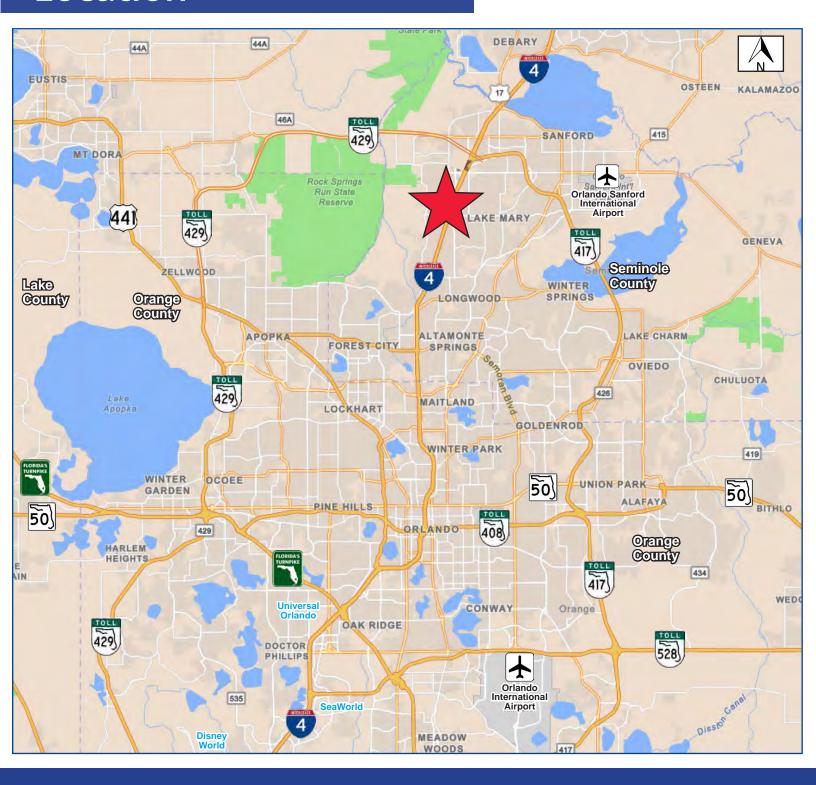

## Location

#### **Contact:**

**Kirk Fetter** 

**Vice President | Office Services** 

Office: 407.362.6121 Mobile: 407.920.8913 The AAA Building is a Class A, three-story office building, built in 1989 on a beautiful 39.3 acre setting overlooking the Heathrow Championship Golf Course. Located in Lake Mary/Heathrow, off International Parkway, it is a sought-after setting for businesses due to its convenient access to major transportation routes such as I-4 and SR 417. The area is known for affluence, concentration of office buildings, corporate campuses, commercial developments and numerous nearby amenities.