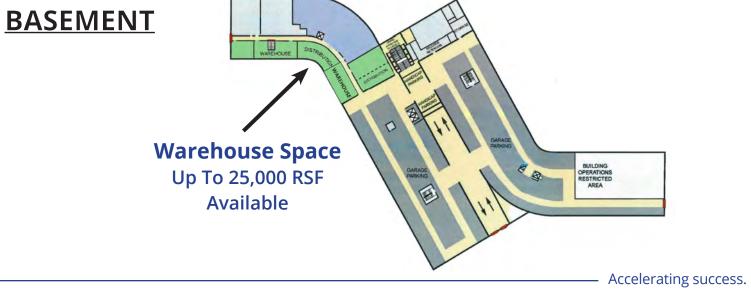

### Space Available For Lease

- □ Level 1 Unit A | 13,691± RSF
- □ Level 1 Unit C | 29,417± RSF
- ☐ Level 2 Unit A | 13,691± RSF
- Level 2 Unit C | 27,737± RSF
- ☐ Level 2 Unit D | 22,918± RSF
- □ Level 2 Unit F | 19,670± RSF
- Level B (Warehouse Space)
  Up to 25,000± RSF