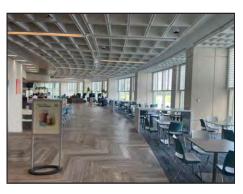

The 600,000± square foot building includes a picturesque atrium, on-site cafe and state-of-the art conference center. AAA National Headquarters occupies the entire third floor of the building. Combined underground parking, as well as surface spaces, net a parking ratio of 5.5/1,000 SF. Building amenities include 24/7 front entrance security as well as a back-up generator.

# **Interior Photos**

Atrium / Grand Staircase / Security Wall

Level 1 - Conference Center / Blue Room / Cafe

Level 1 - Office Space

Level 2 - Office Space

Level 2 - Office Space / Level B (Warehouse Space)