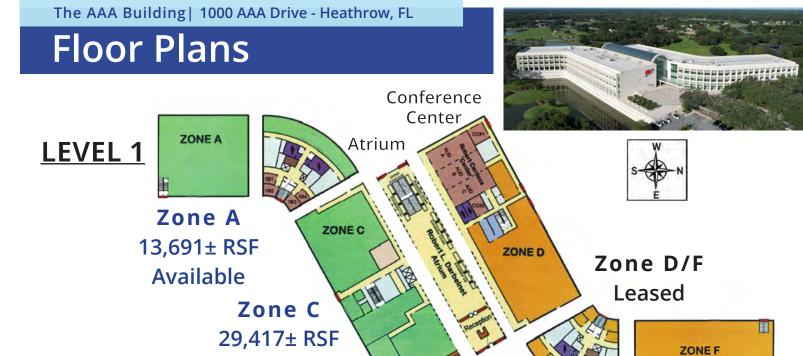

### Space Available For Lease

- □ Level 1 Unit A | 13,691± RSF
- □ Level 1 Unit C | 29,417± RSF
- ☐ Level 2 Unit A | 13,691± RSF
- Level 2 Unit C | 27,737± RSF
- ☐ Level 2 Unit D | 22,918± RSF
- □ Level 2 Unit F | 19,670± RSF
- Level B (Warehouse Space)
  Up to 25,000± RSF