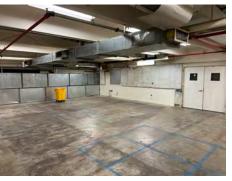

# **Interior Photos**

Atrium / Grand Staircase / Security Wall

Level 1 - Conference Center / Blue Room / Cafe

Level 1 - Office Space

Level 2 - Office Space

Level 2 - Office Space / Level B (Warehouse Space)