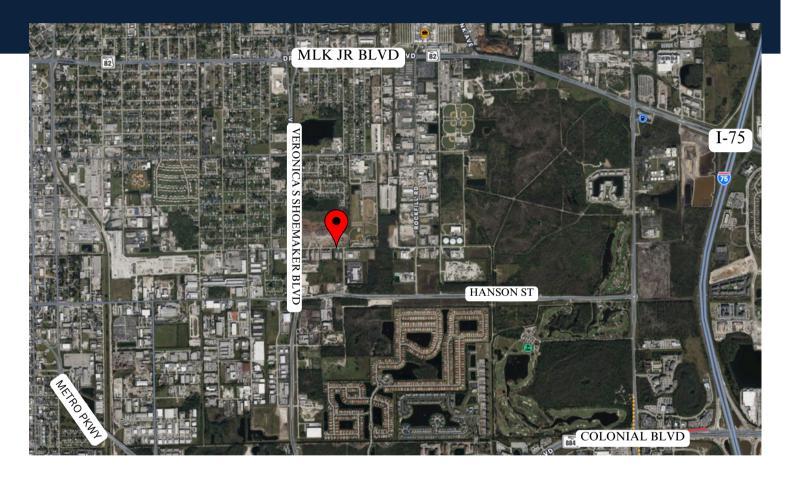

#### 2946-2958 VAN BUREN ST FORT MYERS, FL 33916

- 3.8 miles to I-75
- 2.7 miles to US-41

#### **Cross Traffic Report:**

| Collection Street               | Cross Street       | Traffic Volume | Count Year | Distance from Property |
|---------------------------------|--------------------|----------------|------------|------------------------|
| Veronica S. Shoemaker Boulevard | Veronica S Shoem N | 11,551         | 2022       | 0.38 mi                |
| Hanson Street                   | Work Dr W          | 6,873          | 2022       | 0.43 mi                |
| Towles Street                   | Edison Ave S       | 6,783          | 2022       | 0.74 mi                |
| Ford Street                     | Stella St N        | 6,073          | 2022       | 0.76 mi                |
| Edison Ave                      | Rockfill Rd E      | 3,493          | 2022       | 0.81 mi                |
| Edison Ave                      | Midway Ave W       | 3,492          | 2022       | 0.81 mi                |
| Edison Avenue                   | Rockfill Rd E      | 3,500          | 2020       | 0.82 mi                |
| Metro Pky                       | Walpear St S       | 17,876         | 2022       | 0.95 mi                |
| Ford St                         | Willard St S       | 7,735          | 2018       | 0.95 mi                |
| Hanson St                       | Metro Pky E        | 10,072         | 2022       | 1.01 mi                |