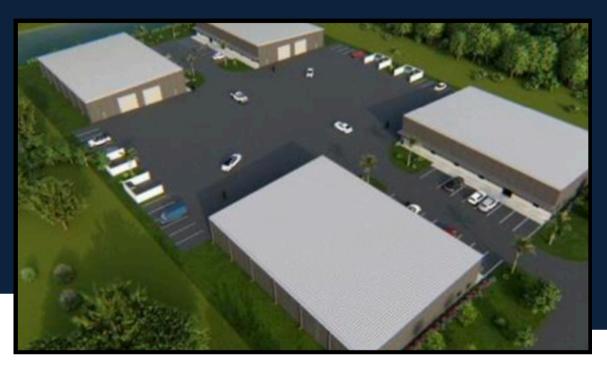

#### 2946-2958 VAN BUREN ST FORT MYERS, FL 33916

### \$240/SQ FT CAP RATE 7%

2946-2958 VAN BUREN ST FORT MYERS, FL 33916 ASSET DESCRIPTION: -TOTAL OF 4 BUILDINGS -10,200 SQ FT EACH -1,200 SQ FT OFFICE SPACE -FIRE SPRINKLERS

- -2 ROLL UP DOORS
- -PRIVATE FENCED ENTRANCE
- -10,000 SQ FT FENCED OUTDOOR STORAGE
- -EACH BUILDING SOLD SEPARATELY
- -FANTASTIC LOCATION
- -ONE STORY FACILITY