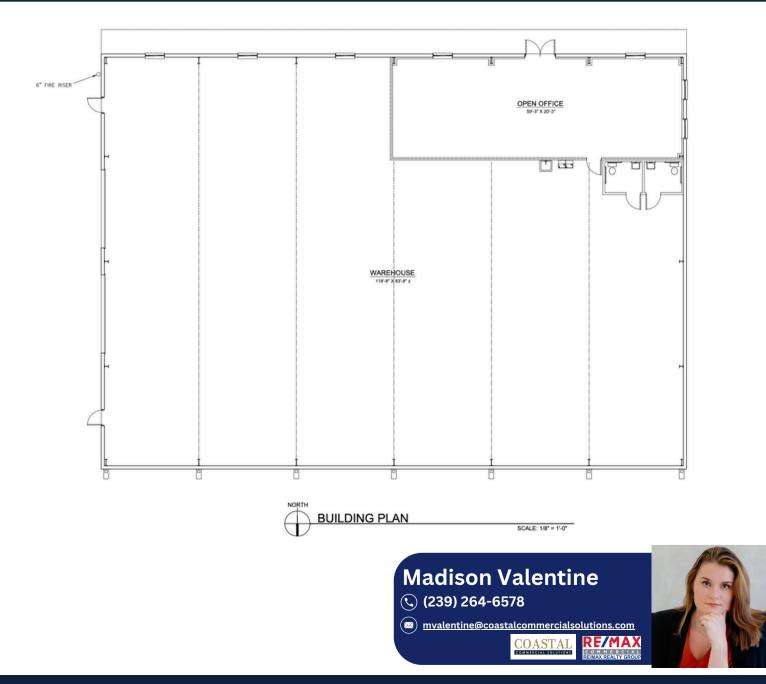

### \$240/SQ FT CAP RATE 7%

2946-2958 VAN BUREN ST FORT MYERS, FL 33916 ASSET DESCRIPTION: -TOTAL OF 4 BUILDINGS -10,200 SQ FT EACH -1,200 SQ FT OFFICE SPACE -FIRE SPRINKLERS

- -2 ROLL UP DOORS
- -PRIVATE FENCED ENTRANCE
- -10,000 SQ FT FENCED OUTDOOR STORAGE
- -EACH BUILDING SOLD SEPARATELY
- -FANTASTIC LOCATION
- -ONE STORY FACILITY