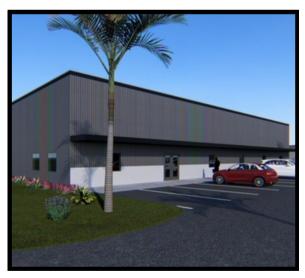

#### 2946-2958 VAN BUREN ST FORT MYERS, FL 33916

### \$240/SQ FT CAP RATE 7%

2946-2958 VAN BUREN ST FORT MYERS, FL 33916 ASSET DESCRIPTION: -TOTAL OF 4 BUILDINGS -10,200 SQ FT EACH -1,200 SQ FT OFFICE SPACE -FIRE SPRINKLERS

- -2 ROLL UP DOORS
- -PRIVATE FENCED ENTRANCE
- -10,000 SQ FT FENCED OUTDOOR STORAGE
- -EACH BUILDING SOLD SEPARATELY
- -FANTASTIC LOCATION
- -ONE STORY FACILITY