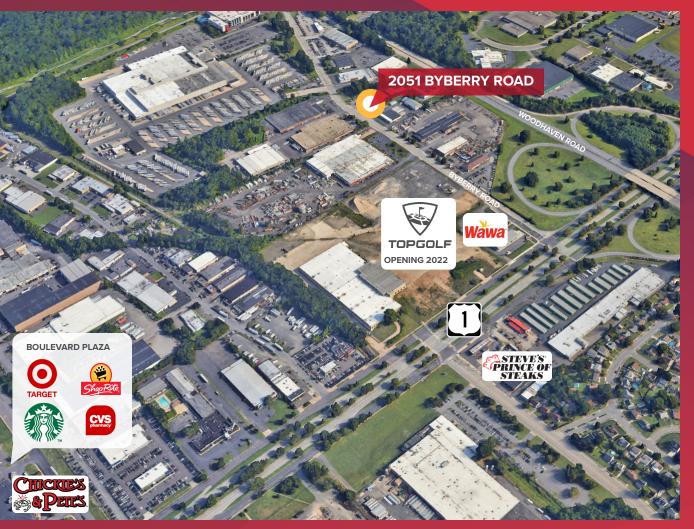

## **LOCATION INFORMATION**

#### **Distance to**

| Woodhaven Rd (Route 63)  | 0.2 mi |
|--------------------------|--------|
| Roosevelt Blvd (Route 1) | 0.5 mi |
| Street Road (Route 132 ) | 2.5 mi |
| PA Turnpike (I-276)      | 2.9 mi |
| I-95                     | 9.7 mi |
| Center City Philadelphia | 18 mi  |