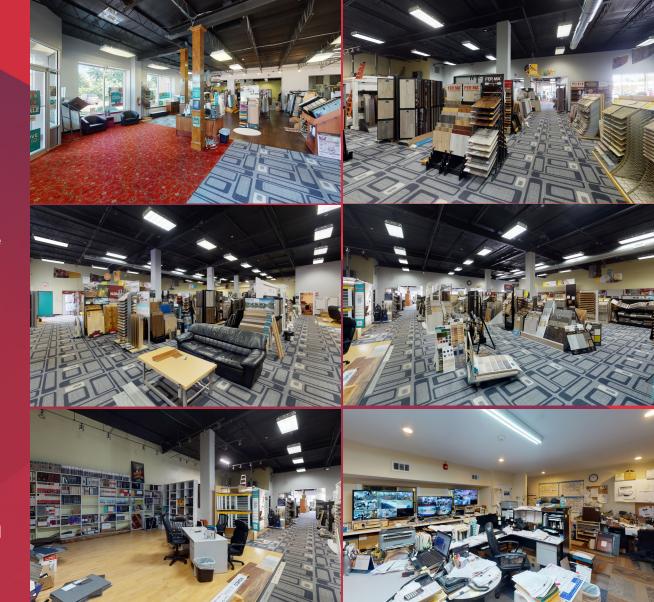

## **BUILDING DESCRIPTION**

- 19,000 SF free-standing retail facility with excellent showroom and ample warehouse space
- (1) 18' x 14' interior tailgate door that can accommodate loading for 2 trucks at a time
- (1) 8' x 10' drive-in door
- Fully air conditioned
- Power: 1,200a/480v
- 37 parking spaces
- Electronic pylon signage
- Traffic counts: 7,251 VPD on Byberry Road / 21,538 VPD on Evans St