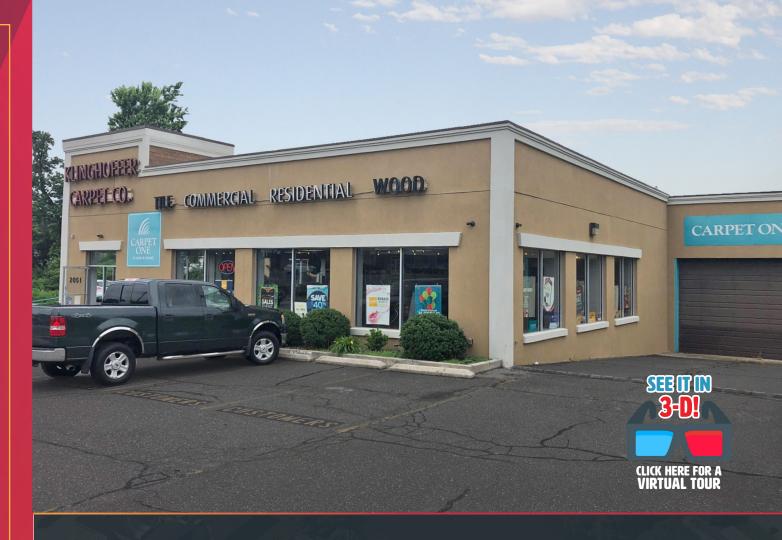

# AVAILABLE FOR SALE OR LEASE 2051 BYBERRY ROAD

PHILADELPHIA, PA

Joe Sternberg +1 215 396 2900 ext 107 joe.sternberg@naimertz.com

## **2051 BYBERRY ROAD**

Philadelphia, PA

## **BUILDING DESCRIPTION**

- 19,000 SF free-standing retail facility with excellent showroom and ample warehouse space
- (1) 18' x 14' interior tailgate door that can accommodate loading for 2 trucks at a time
- (1) 8' x 10' drive-in door
- Fully air conditioned
- Power: 1,200a/480v
- 37 parking spaces
- Electronic pylon signage
- Traffic counts: 7,251 VPD on Byberry Road / 21,538 VPD on Evans St