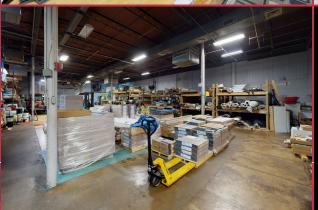

## **BUILDING DESCRIPTION**

- 19,000 SF free-standing retail facility with excellent showroom and ample warehouse space
- (1) 18' x 14' interior tailgate door that can accommodate loading for 2 trucks at a time
- (1) 8' x 10' drive-in door
- Fully air conditioned
- Power: 1,200a/480v
- 37 parking spaces
- Electronic pylon signage
- Traffic counts: 7,251 VPD on Byberry Road / 21,538 VPD on Evans St