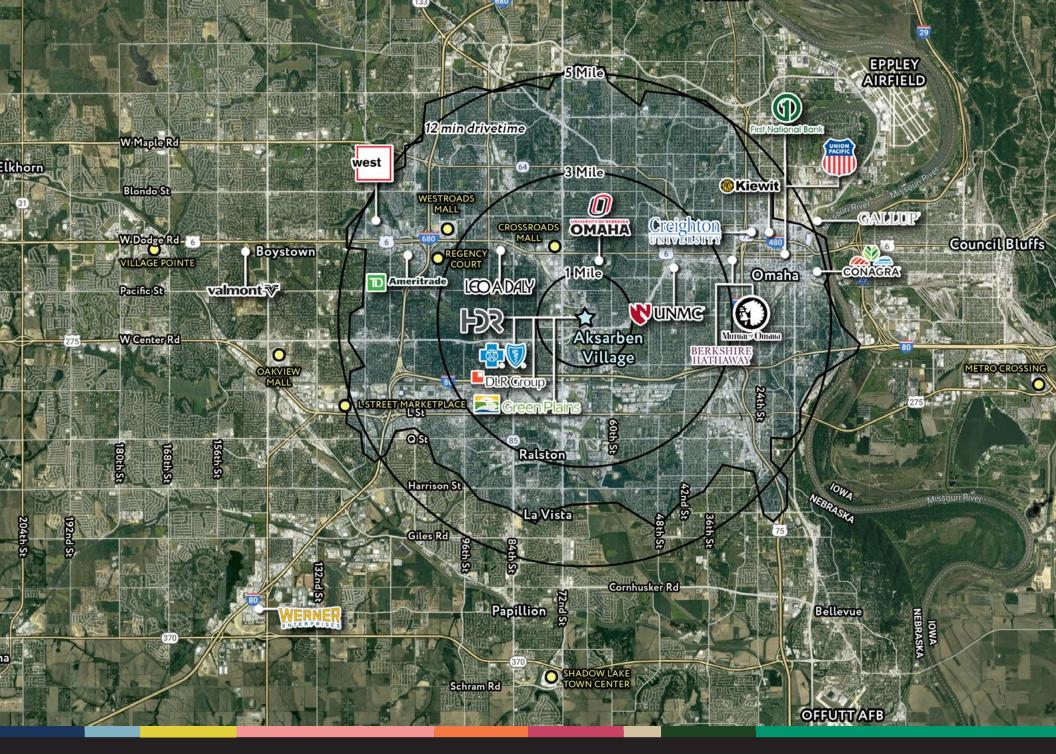

#### AKSARBEN VILLAGE STATISTICS

**2,500 STUDENTS** living on campus (over 15,000 enrolled)

### 7 CORPORATE HEADQUARTERS

## 450+ HOTEL ROOMS

850+ MULTI-FAMILY UNITS