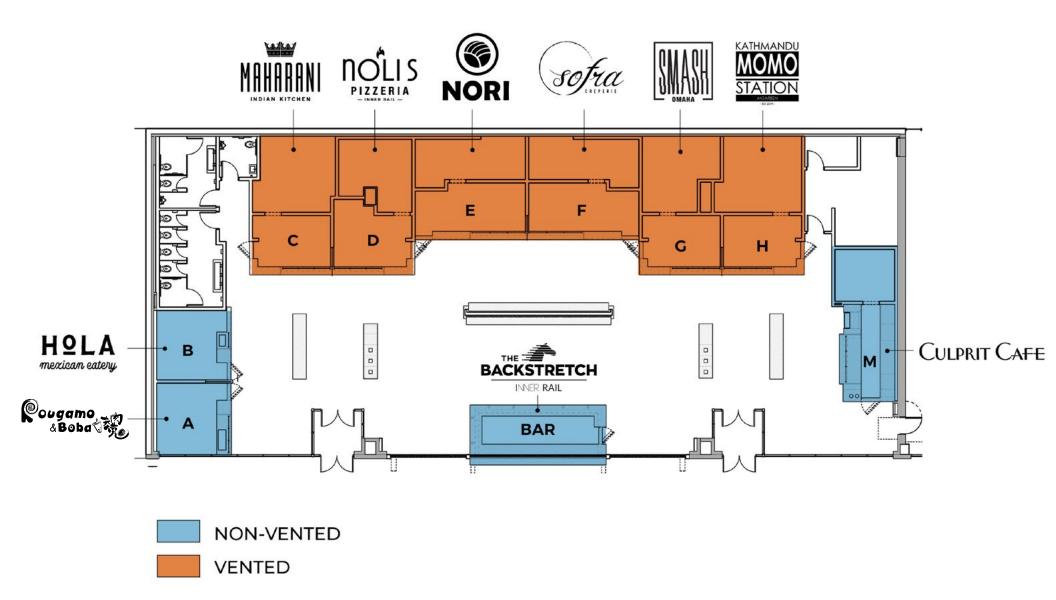

# INNER RAIL

AKSARBEN VILLAGE FOOD HALL SPACE AVAILABLE

### join the INNER RAIL family...

The Inner Rail Food Hall management team provides on-site support and experience to help vendors succeed. These services include but are not limited to: