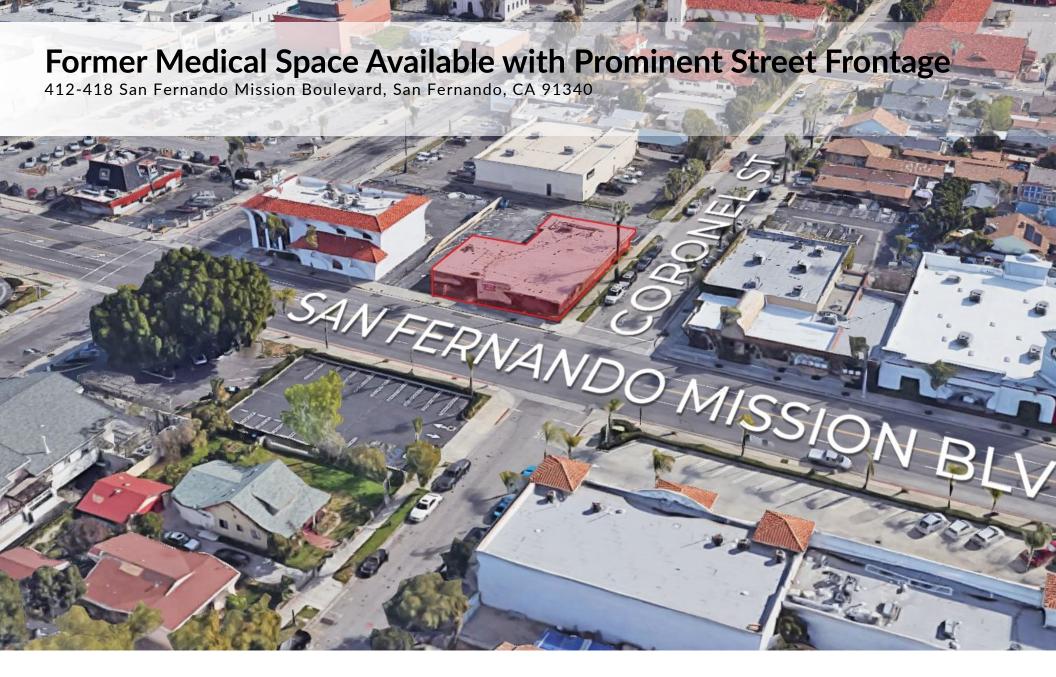

## Former Medical Space Available with Prominent Street Frontage

412-418 San Fernando Mission Boulevard, San Fernando, CA 91340

## **PROPERTY FEATURES**

- Great street visibility and frontage
- Prominent signage
- Private entrance
- Ample parking lot
- 4 operatories/exam rooms, 2 offices, reception with large waiting room, and lab