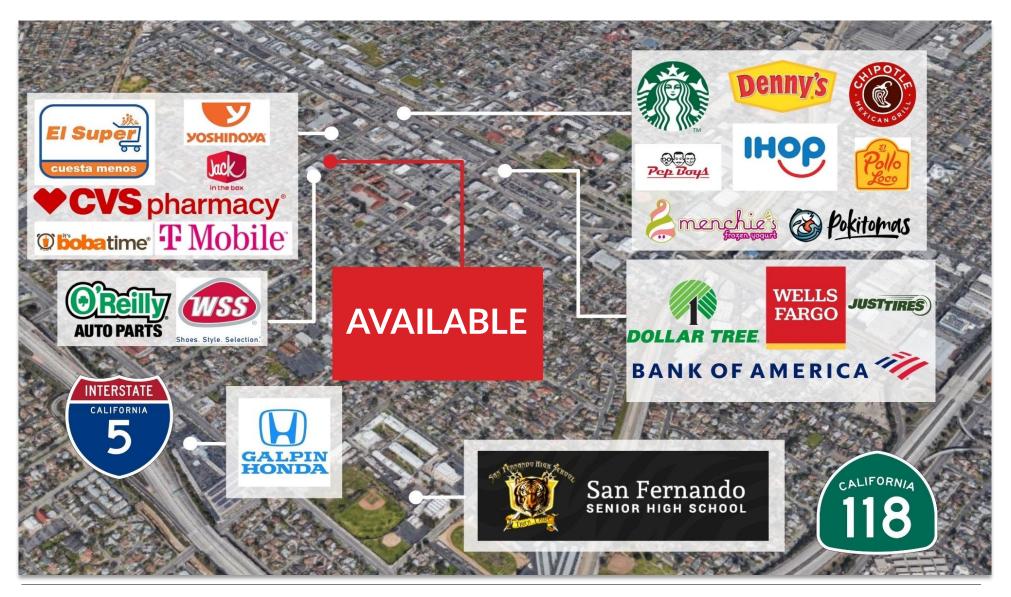

## **AREA AMENITIES**

- Across the street from El Super
- In the heart of downtown San Fernando
- Good walk in traffic area
- On the bus line

| DEMOS          | 1 mile               | 3 mile   | 5 mile   |
|----------------|----------------------|----------|----------|
| Population     | 29,206               | 232,038  | 472,156  |
| Avg. HH Income | \$76,068             | \$88,188 | \$89,968 |
| Daytime Pop.   | 22,969               | 183,006  | 375,000  |
| Traffic Count  | ±19,073 cars per day |          |          |