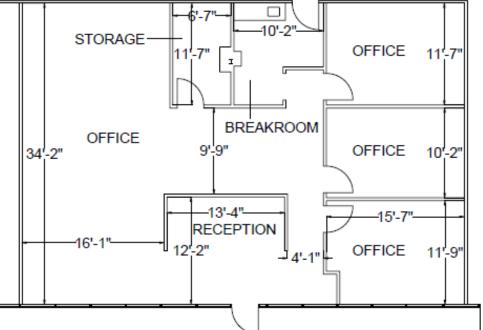

## **FLOOR PLAN** Bldg. 300 Suite 214 – 2,407 SF

- 2-Story full-service office building
- 2<sup>nd</sup> floor with Elevator Access
- Open office
- 3 Private offices
- Breakroom
- Reception/Lobby
- Access to common areas at no fee:
  - Restrooms
  - o break room
  - o fitness room
  - conference rooms (breakouts and up to 50pp)
- 3.5:1000 parking ratio, surface, free