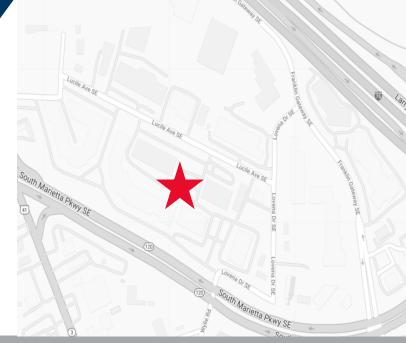

## PROPERTY HIGHLIGHTS

AMERICAN BUSINESS CENTER is situated on 25 acres with 6 single-story and 3 two-story buildings. Conveniently located off I-75 and Cobb Parkway, with immediate access to the highway and the I-75 and I-285 interchange. The I-75 Express Lane Interchange is located just north of the property at Roswell Road. A multitude of restaurants, banking, retail, and services are in located near the property.

## FOR LEASE

American Business Center 1395 S. Marietta Pkwy, Marietta, GA