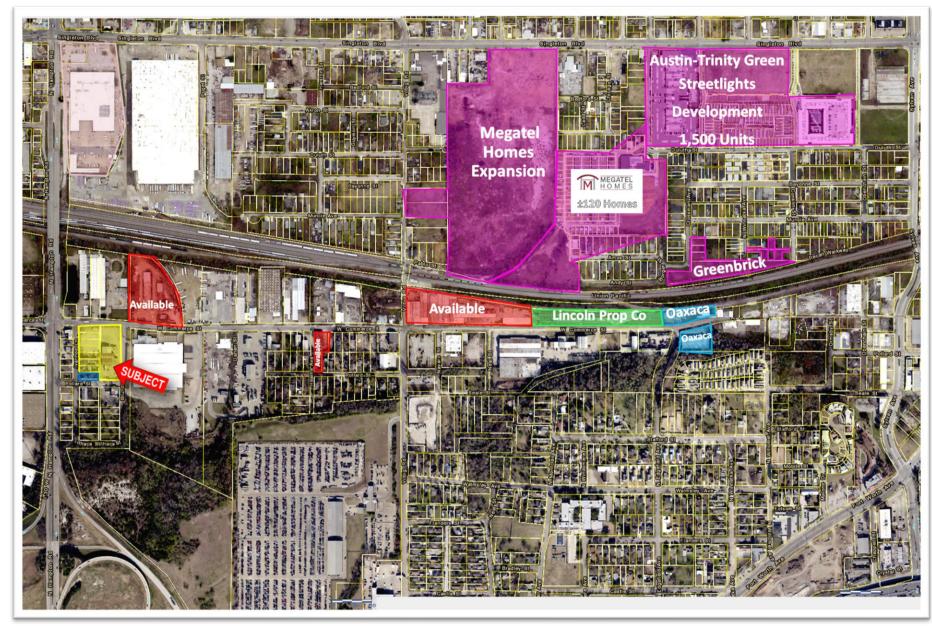

### **Redevelopment Opportunity on W Commerce For Sale**

### Apx. 2.64 Acres just East of Hampton between Ivanhoe and Brundrette St

The information provided in this presentation has been obtained from various sources which include personal observation of the property, data from the owner and his employees and/or other reliable sources. Our best efforts have been utilized to verify and document all outside material. However, we do not assume any responsibility whatsoever for change in price, corrections, errors and omissions, prior sales or withdrawal without notice. All information is subject to verification by tenant/buver. In accordance with the law. this property is offered without respect to race. color. creed. or national origin.

### **PROPERTY FOR SALE – Apx. 2.64 Acres**