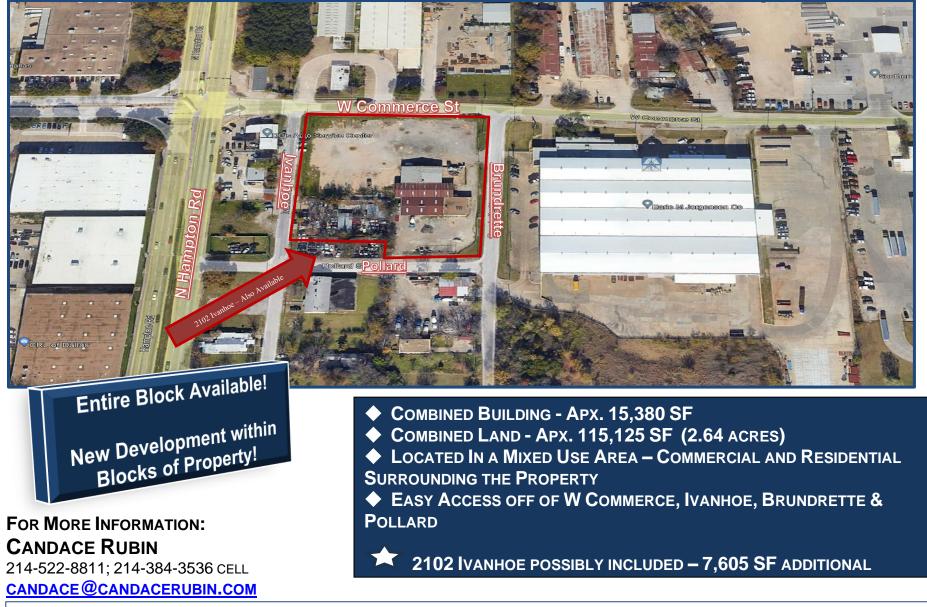

### **Redevelopment Opportunity on W Commerce For Sale**

### Apx. 2.64 Acres just East of Hampton between Ivanhoe and Brundrette St

The information provided in this presentation has been obtained from various sources which include personal observation of the property, data from the owner and his employees and/or other reliable sources. Our best efforts have been utilized to verify and document all outside material. However, we do not assume any responsibility whatsoever for change in price, corrections, errors and omissions, prior sales or withdrawal without notice. All information is subject to verification by tenant/buver. In accordance with the law. this property is offered without respect to race. color. creed. or national origin.

### **PROPERTY FOR SALE – Apx. 2.64 Acres**

### **2060 W Commerce Street**

### PROPERTY INFORMATION – Addresses:

| Address         | Bldg SF | Land Sf |
|-----------------|---------|---------|
| 2060 W Commerce | 14,250  | 58,000  |
| 2062 W Commerce |         | 3,000   |
| 2214 Ivanhoe Ln |         | 7,650   |
| 2210 Ivanhoe Ln |         | 7,245   |
| 2210 Ivanhoe Ln |         | 1,150   |
| 2206 Ivanhoe Ln |         | 7,235   |
| 2202 Ivanhoe Ln |         | 7,235   |
| 2202 Ivanhoe Ln |         | 1,125   |
| 2114 Ivanhoe Ln |         | 7,235   |
| 2110 Ivanhoe Ln |         | 7,250   |
| 10 Ivanhoe Ln   |         | 750     |
| 2106 Ivanhoe Ln | 1,130   | 7,250   |
|                 |         |         |
| COMBINED:       | 15,380  | 115,125 |
| 02 Ivanhoe:     | 250     | 7,605   |

Just East of N Hampton Road, with frontage on W Commerce Street, between Ivanhoe and Brundrette

For More Information, Contact: Candace Rubin 214-522-8811; 214-384-3536 cell; <u>candace@candacerubin.com</u> Adem Sumer 214-522-8811; 843-338-6556 cell <u>adem@candacerubin.com</u>