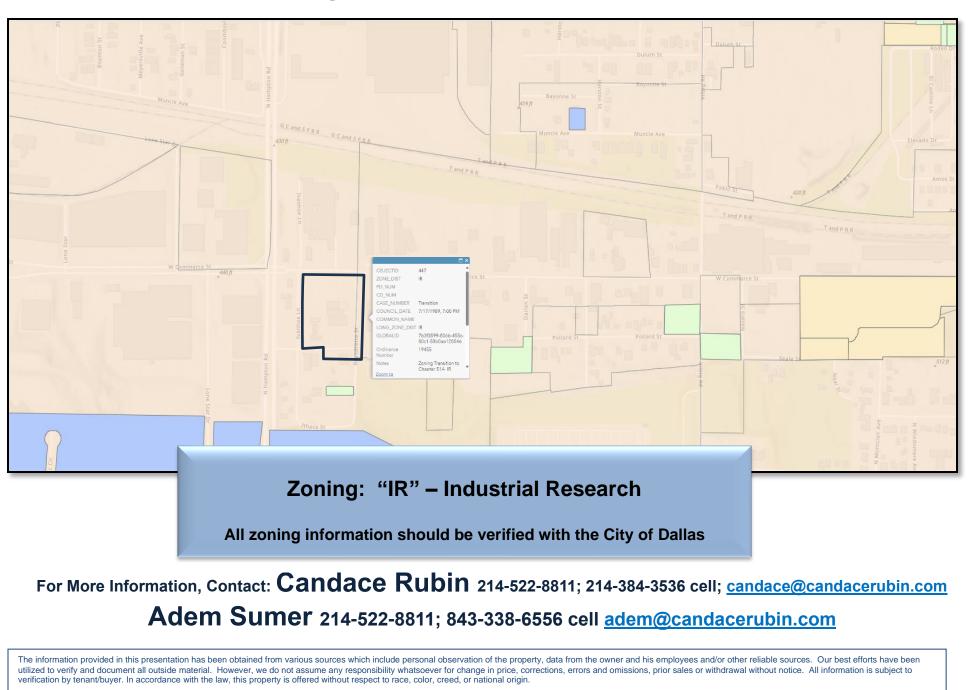

### PROPERTY FOR SALE – Apx. 2.64 Acres 2060 W Commerce Street

### PROPERTY FOR SALE – Apx. 2.64 Acres 2060 W Commerce Street

For More Information, Contact: Candace Rubin 214-522-8811; 214-384-3536 cell; <u>candace@candacerubin.com</u> Adem Sumer 214-522-8811; 843-338-6556 cell <u>adem@candacerubin.com</u> The information provided in this presentation has been obtained from various sources which include personal observation of the property, data from the owner and his employees and/or other reliable sources. Our best efforts have been utilized to verify and document all outside material. However, we do not assume any responsibility whatsoever for change in price, corrections, errors and omissions, prior sales or withdrawal without notice. All information is subject to verification by tenant/buyer. In accordance with the law, this property is offered without respect to race, color, creed, or national origin.