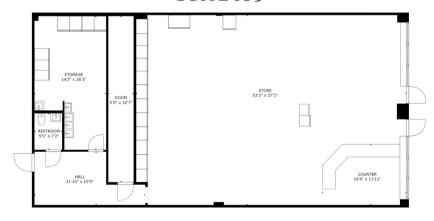

#### **SUITE 103**

### Available retail spaces:

- Suite 103 Secondgeneration convenience store, with 3,686 sq. ft., front counter, a large drinks fridge, backroom, and bathroom
- Suite 110 Huge flex space with 5,000 sq.ft., a kitchenette, restrooms, back yard space, and a side room
- Suite 116 Second
  Generation Nail Salon with
  1,848 sq. ft.