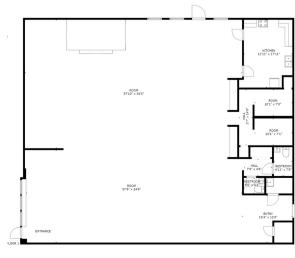

# STERLING RETAIL SPACES NEAR RT. 28

22034 SHAW RD, STERLING, VA 20165

**SUITE 110** 

### Available retail spaces:

- Suite 103 Secondgeneration convenience store, with 3,686 sq. ft., front counter, a large drinks fridge, backroom, and bathroom
- Suite 110 Huge flex space with 5,000 sq.ft., a kitchenette, restrooms, back yard space, and a side room
- Suite 116 Second
  Generation Nail Salon with
  1,848 sq. ft.