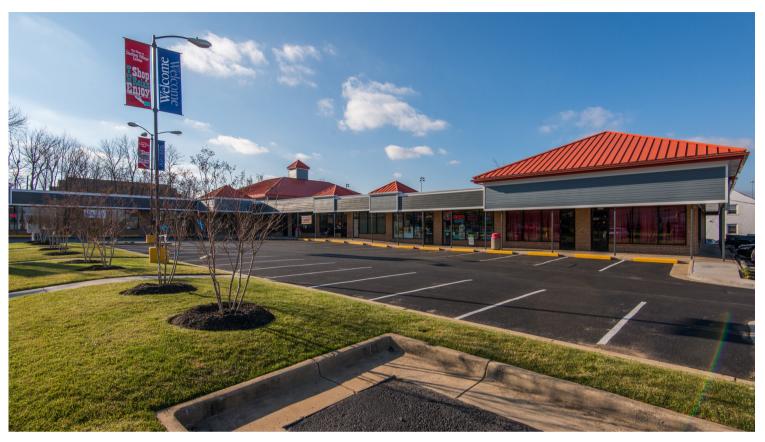

## STERLING RETAIL SPACES NEAR RT. 28

22034 Shaw Rd, Sterling, VA 20165

### **Property Highlights**

Located off West Church, close to Rt. 28, and situated in one of the wealthiest, fastest-growing counties in the nation, the Sterling Village Retail Center is a fantastic opportunity for any retail or commercial business.