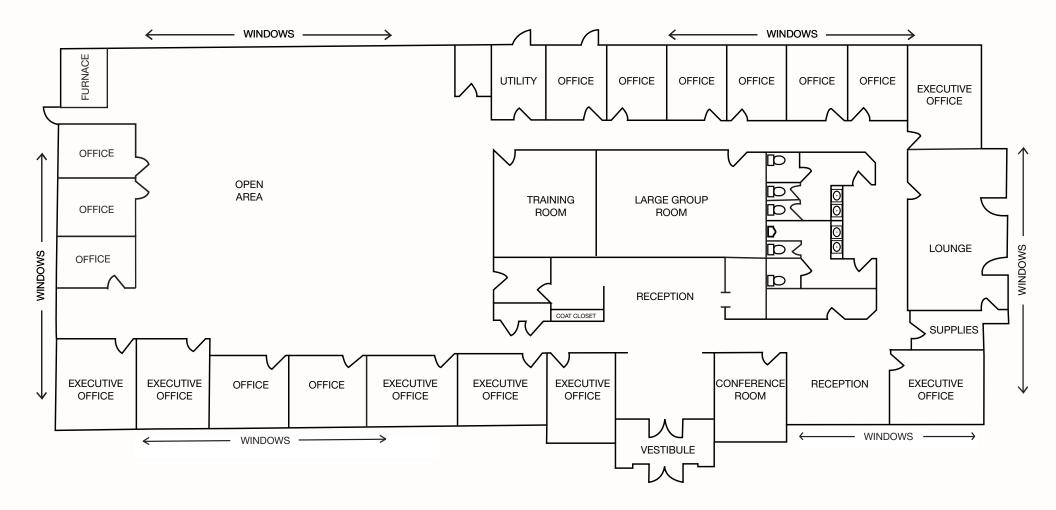

### 500 COMMERCE DRIVE PROPERTY DETAILS

#### **PROPERTY HIGHLIGHTS**

- 10,400 SF Building
- On-Site Parking 42 Spaces
- On-Site Cafe
- Multiple Conference Rooms
- Multiple Private Offices
- New Roof (Approx. 3 Years Ago)
- New Furnaces (Approx. 3 Years Ago)