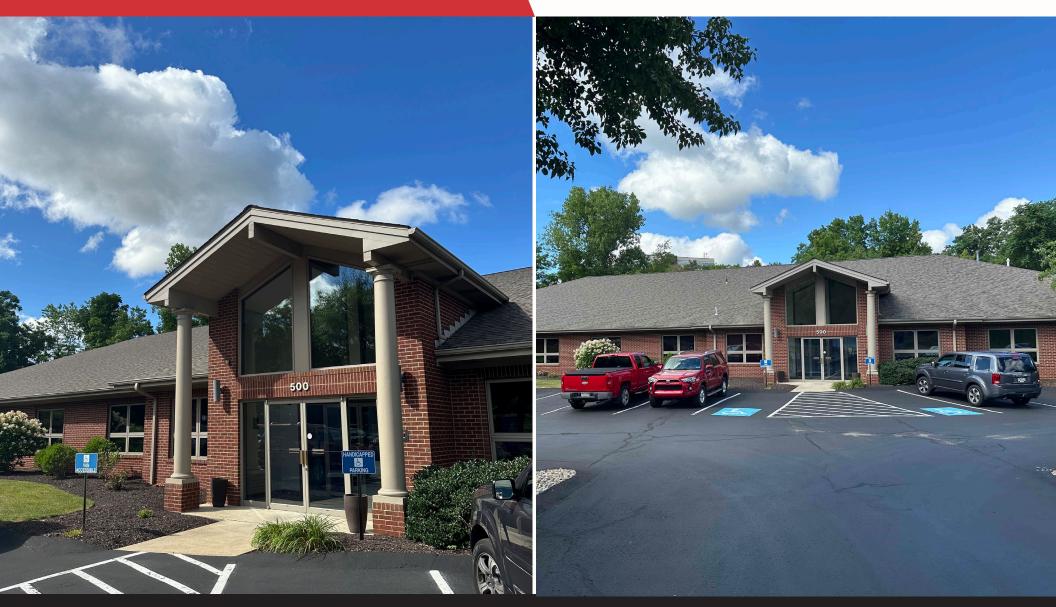

### 500 COMMERCE DRIVE PROPERTY DETAILS

#### **PROPERTY HIGHLIGHTS**

- 10,400 SF Building
- On-Site Parking 42 Spaces
- On-Site Cafe
- Multiple Conference Rooms
- Multiple Private Offices
- New Roof (Approx. 3 Years Ago)
- New Furnaces (Approx. 3 Years Ago)

### **PROPERTY DESCRIPTION**

Building is an ideal owner user opportunity. In the last 3 years, previous owners have done the following renovations: new roof, flooring, furnaces, cabinets, and paint in kitchen and bathrooms.