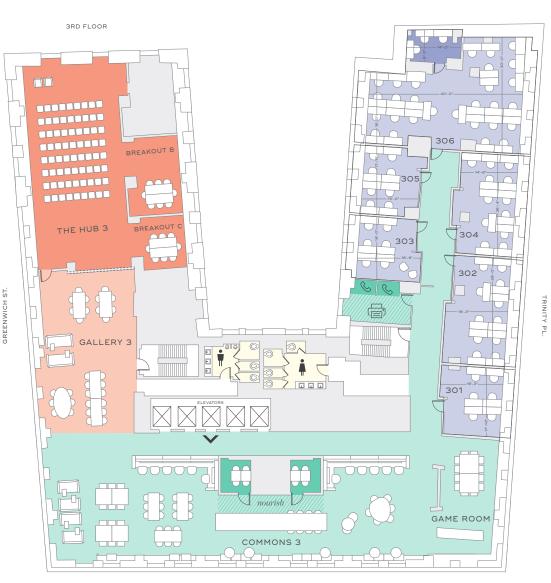

### Floorplan & capacities

| WORKSUITE     | MAX<br>CAPACITY | INTERNAL<br>SUITE |
|---------------|-----------------|-------------------|
| WorkSuite 301 | 6               | n/a               |
| WorkSuite 302 | 11              | n/a               |
| WorkSuite 303 | 7               | n/a               |
| WorkSuite 304 | 12              | n/a               |
| WorkSuite 305 | 8               | n/a               |
| WorkSuite 306 | 27              | 1                 |

| MEETING ROOMS | CAPACITY | QUANTITY |  |  |  |
|---------------|----------|----------|--|--|--|
| Huddles       | 2-4      | 2        |  |  |  |
| Phone Rooms   | 1        | 2        |  |  |  |