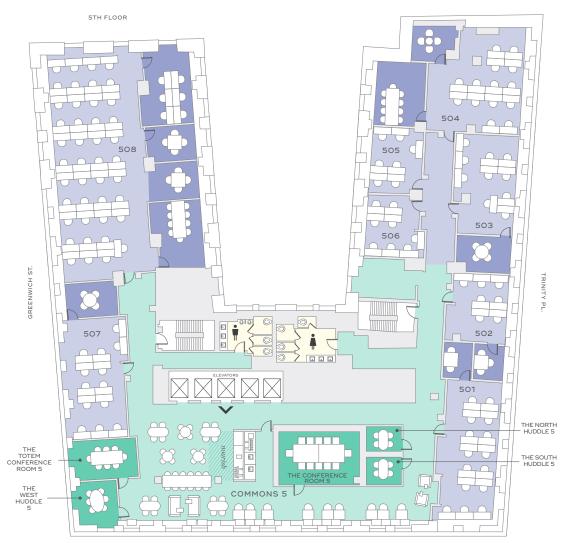

#### Floorplan & capacities **5TH FLOOR**

RECTOR ST.

| WORKSUITE     | MAX<br>CAPACITY | INTERNAL<br>SUITE |
|---------------|-----------------|-------------------|
| WorkSuite 501 | 17              | 1                 |
| WorkSuite 502 | 10              | 1                 |
| WorkSuite 503 | 13              | 1                 |
| WorkSuite 504 | 22              | 2                 |
| WorkSuite 505 | 7               | n/a               |
| WorkSuite 506 | 8               | n/a               |
| WorkSuite 507 | 17              | 1                 |
| WorkSuite 508 | 62              | 4                 |

| MEETING R  | MEETING ROOMS |   | QUANTITY |  |  |  |
|------------|---------------|---|----------|--|--|--|
| Conference | e Rooms       | 2 | 8-12     |  |  |  |
| Huddles    |               | 3 | 4-6      |  |  |  |