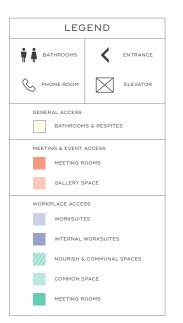

KPLACE 101 Greenwich Street

#### convene



Convene at 101 Greenwich Street is a premium workplace in Lower Manhattan powered by state-ofthe-art technology and best-in-class hospitality and amenities. Purposefully designed in a contemporary and comfortable environment, this location offers ergonomically-furnished worksuites and onsite meeting and event space tailored to promote productivity and help bring you your best workday.

HIGH-SPEED WIFI

AMPLE COMMUNAL SPACE

RESERVABLE MEETING SPACE

 $\mathbf{x} \mathbf{T} \mathbf{x}$ 

ON-SITE GOURMET CATERING

5 COMMUNITY EVENTS

OFFICE

SUPPLIES

PRIVATE

STORAGE

UNLIMITED ON-SITE DRINKS & SNACKS

65,000 RENTABLE SQ FT

19 WORKSUITES

387 WORK STATIONS

19 MEETING ROOMS





# 101 Greenwich Street

#### Floorplan & capacities **5TH FLOOR**





RECTOR ST.

| WORKSUITE     | MAX<br>CAPACITY | INTERNAL<br>SUITE |
|---------------|-----------------|-------------------|
| WorkSuite 501 | 17              | 1                 |
| WorkSuite 502 | 10              | 1                 |
| WorkSuite 503 | 13              | 1                 |
| WorkSuite 504 | 22              | 2                 |
| WorkSuite 505 | 7               | n/a               |
| WorkSuite 506 | 8               | n/a               |
| WorkSuite 507 | 17              | 1                 |
| WorkSuite 508 | 62              | 4                 |

| MEETING R  | MEETING ROOMS |   | QUANTITY |  |  |  |
|------------|---------------|---|----------|--|--|--|
| Conference | e Rooms       | 2 | 8-12     |  |  |  |
| Huddles    |               | 3 | 4-6      |  |  |  |

##