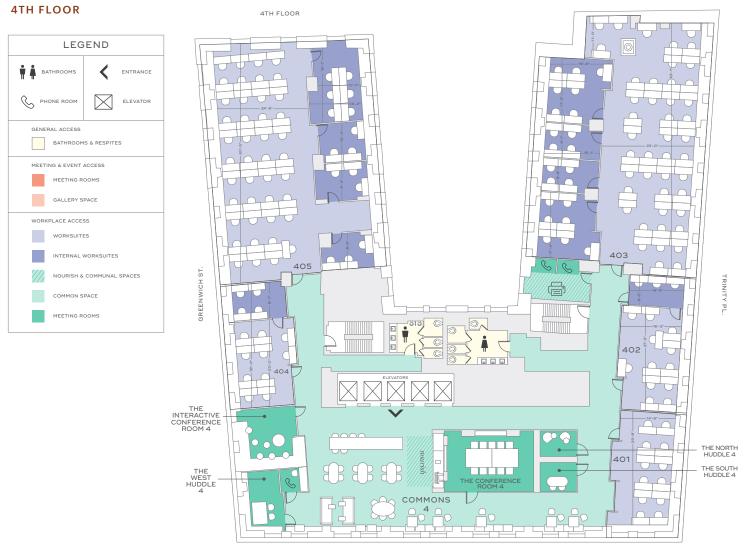

### Floorplan & capacities

RECTOR ST.

| WORKSUITE     | MAX<br>CAPACITY | INTERNAL<br>SUITE | MEETING ROOMS    | CAPACITY | QUANTITY |
|---------------|-----------------|-------------------|------------------|----------|----------|
| WorkSuite 401 | 12              | n/a               | Huddles          | 3-6      | 3        |
| WorkSuite 402 | 15              | 1                 | Conference Rooms | 15       | 2        |
| WorkSuite 403 | 63              | 4                 | Phone Rooms      | 1        | 3        |
| WorkSuite 404 | 12              | 1                 |                  |          |          |

4

C CONVENE.COM | 888-730-7307

58

WorkSuite 405