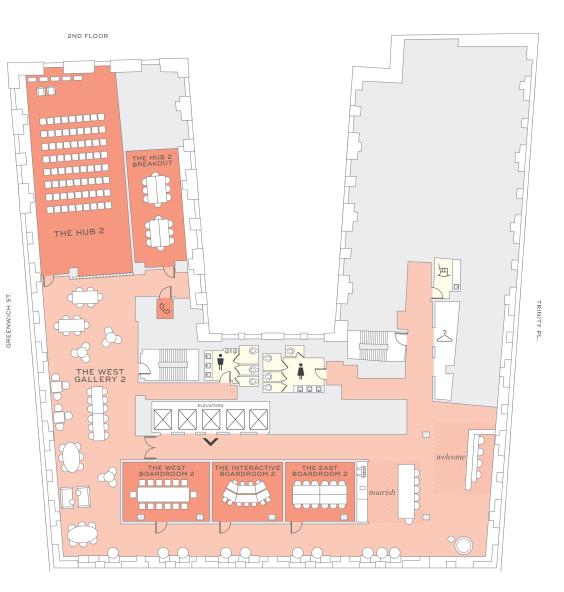

## Floorplan & capacities 2ND FLOOR

|                             | MAX<br>OCCUPANCY | DIMENSION<br>[FT] | AREA<br>[SQ FT] | CEILING HT<br>[FT] | RECEPTION<br>(MAX<br>OCCUPANCY) | THEATER | CLASSROOM | ROUNDS<br>[8-TOP] | U-SHAPE | CONFERENCE | PODS<br>[6-TOP] |
|-----------------------------|------------------|-------------------|-----------------|--------------------|---------------------------------|---------|-----------|-------------------|---------|------------|-----------------|
| The Hub 2                   | 74               | 54' x 26'         | 1,389'          | 12'                | 74                              | 74      | 48        | -                 | 42      | 36         | 48              |
| The Hub 2 Breakout          | 30               | 30' x 12'         | 415'            | 9'                 | 30                              |         | 9         | -                 | -       | 20         | 12              |
| The West Gallery 2          | 120              | -                 | 1,577′          | 9'                 | 120                             | -       | -         | -                 | -       | -          | -               |
| The West Boardroom          | 18               | 16' x 24'         | 357'            | 9'                 | 18                              |         | -         | -                 | -       | 14         | -               |
| The Interactive<br>Boardoom | 11               | 16' x 17'         | 286′            | 9'                 | 11                              | -       | -         | -                 | -       | 11         | -               |
| The East Boardroom          | 24               | 16' x 18'         | 279′            | 9'                 | 24                              |         | -         | -                 | -       | 12         | -               |