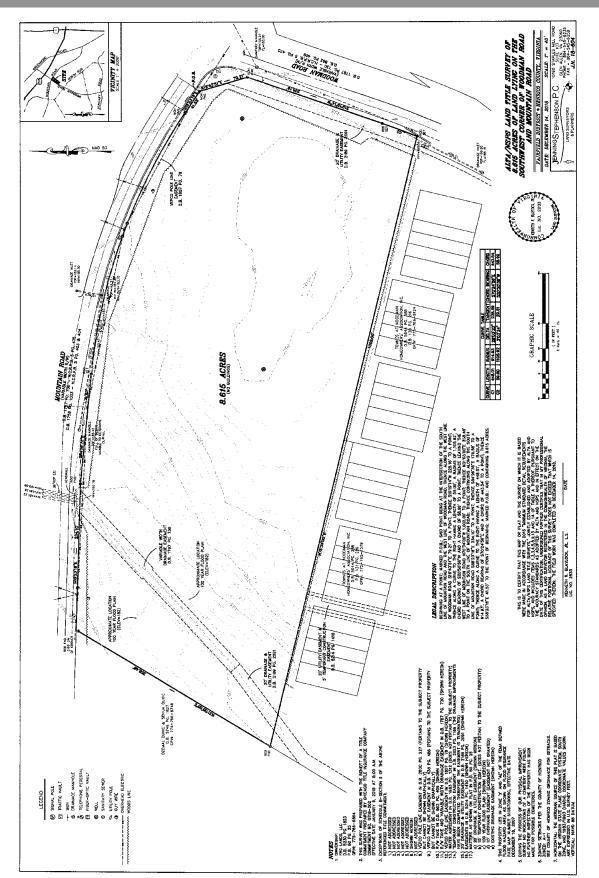

### **FOR SALE**

#### HIGHLIGHTS

- Available 8.6 acres
- Utilities at Site
- Woodman Road Extension to US Route 1 Under Construction
- 650 feet to Full Interchange with I-295