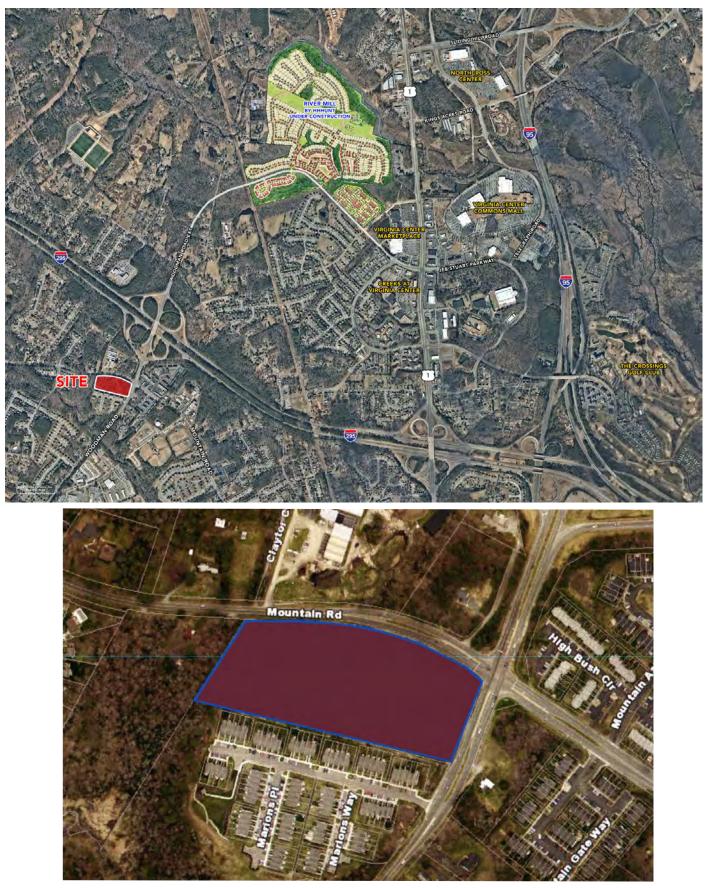

### South West Corner Woodman Road & Mountain Road

Glen Allen, Virginia

#### HIGHLIGHTS

- Available 8.6 acres
- Utilities at Site
- Woodman Road Extension to US Route 1 Under Construction
- 650 feet to Full Interchange with I-295