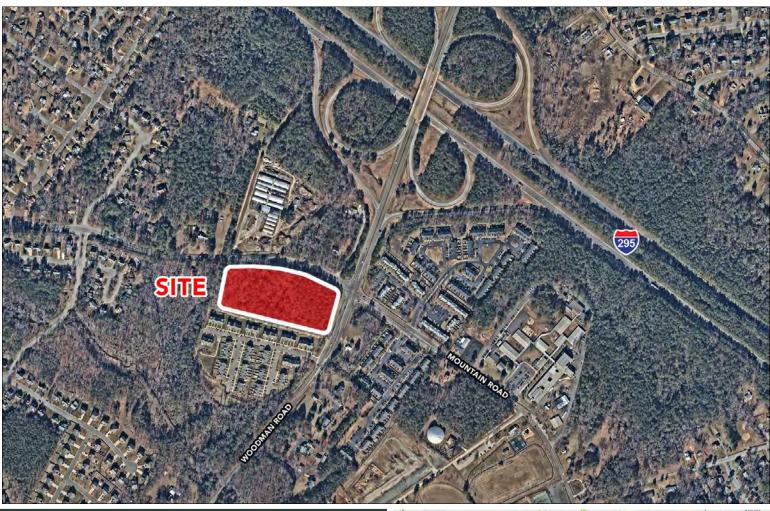

# South West Corner Woodman Road & Mountain Road

Glen Allen, Virginia

#### HIGHLIGHTS

- Available 8.6 acres
- Utilities at Site
- Woodman Road Extension to US Route 1 Under Construction
- 650 feet to Full Interchange with I-295