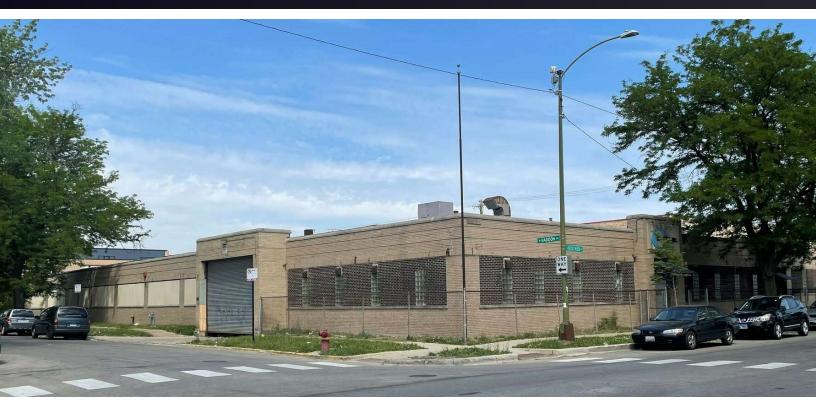

## **1140 NORTH KOSTNER AVENUE**, CHICAGO, IL

Industrial | For Sale

## **PROPERTY OVERVIEW**

36,500 SF Warehouse/Manufacturing Building for Sale in Chicago's Humboldt Park neighborhood. 3000 SF Office. Three loading docks. Drive-in Door possible. This building is currently undergoing over \$700,000.00 in renovations, including the replacement of 75% of the roof and substantial improvements to the sprinkler system. The property is in the process of obtaining an NFR Letter. Low Taxes. Close proximity to Cicero Avenue and North Avenue. Easy access to I-290 expressway.

## **PROPERTY HIGHLIGHTS**

- 36,500 SF Industrial Building
- High Ceilings
- Heavy Power
- Easy Truck Access
- Convenient Loading Docks
- Proximity to Major Highways
- Enterprise Zone Location

TIM NEWBERG