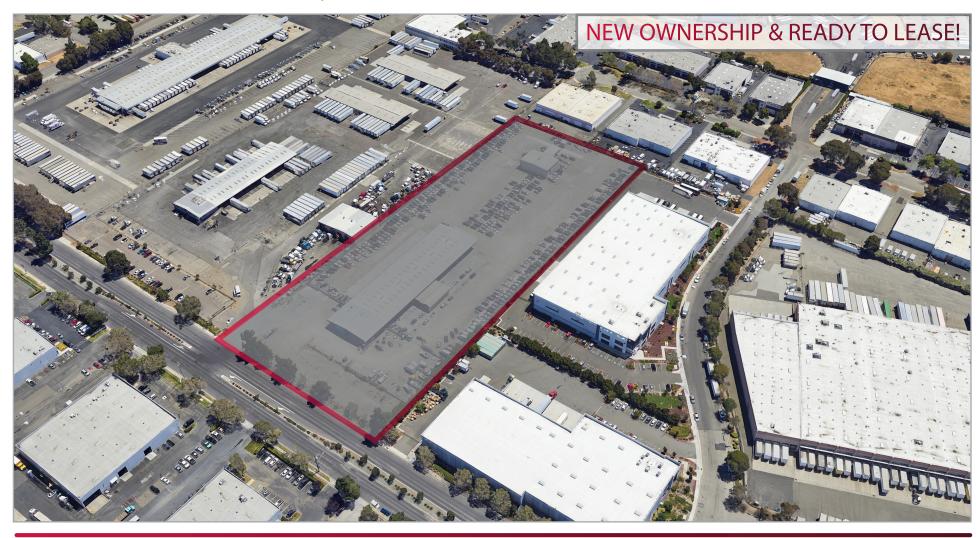

#### **FEATURES:**

- Private Fenced, Lit & Paved Yard on a 6.7 AC Site
- Full Yard Repaving in Progress
- 14,621± SF Clear Span Cross Dock Warehouse Building
- 4,075± SF of Office Space (Under Restoration)
- 40 Dock High Doors w/ Edge of Dock Plates
- 125' & 135'Truck Court Depth
- 50' Concrete Truck Aprons
- 123 Trailer Stalls
- Drive Around Circulation
- Fully Sprinklered Building
- 4,000± SF Shop Building
- Truck Wash Area
- Truck Scale
- Zoning: IG General Industrial
- · Call Exclusive Agent for Pricing
- Available Now