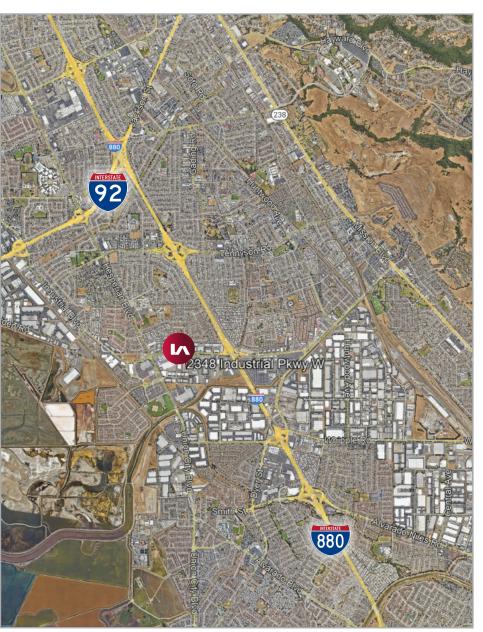

2348 INDUSTRIAL PKWY WEST | HAYWARD, CA

### 2348 INDUSTRIAL PKWY WEST | HAYWARD, CA