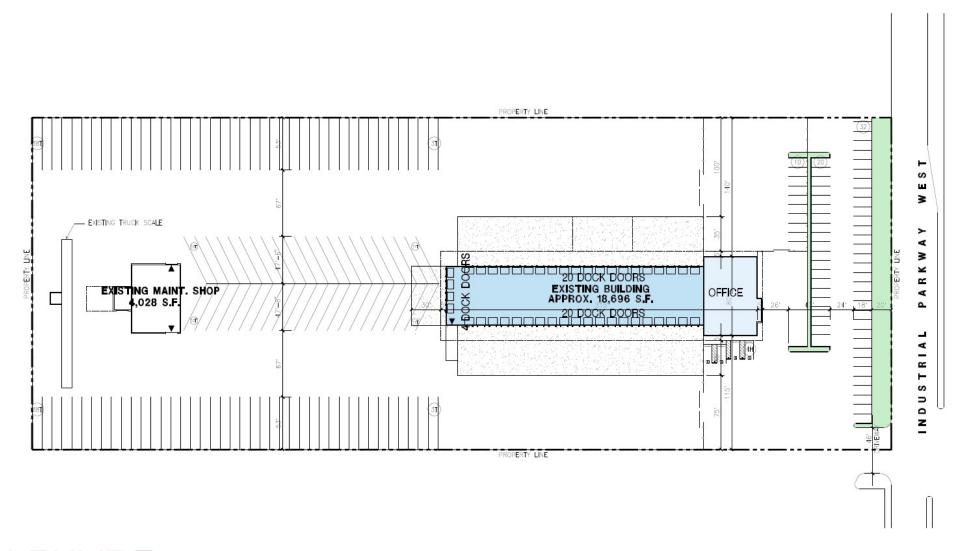

### FLOOR PLAN

2348 INDUSTRIAL PKWY WEST | HAYWARD, CA

#### **FEATURES:**

- Private Fenced, Lit & Paved Yard on a 6.7 AC Site
- Full Yard Repaving in Progress
- 14,621± SF Clear Span Cross Dock Warehouse Building
- 4,075± SF of Office Space (Under Restoration)
- 40 Dock High Doors w/ Edge of Dock Plates
- 125' & 135'Truck Court Depth
- 50' Concrete Truck Aprons
- 123 Trailer Stalls
- Drive Around Circulation
- Fully Sprinklered Building
- 4,000± SF Shop Building
- Truck Wash Area
- Truck Scale
- Zoning: IG General Industrial
- · Call Exclusive Agent for Pricing
- Available Now