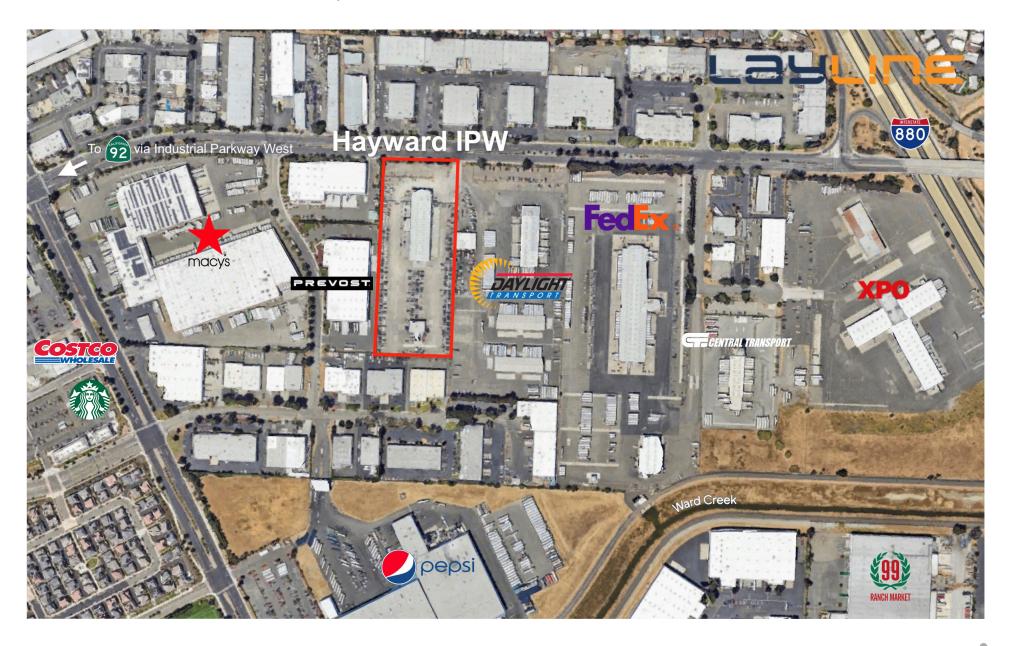

2348 INDUSTRIAL PKWY WEST | HAYWARD, CA

### 2348 INDUSTRIAL PKWY WEST | HAYWARD, CA