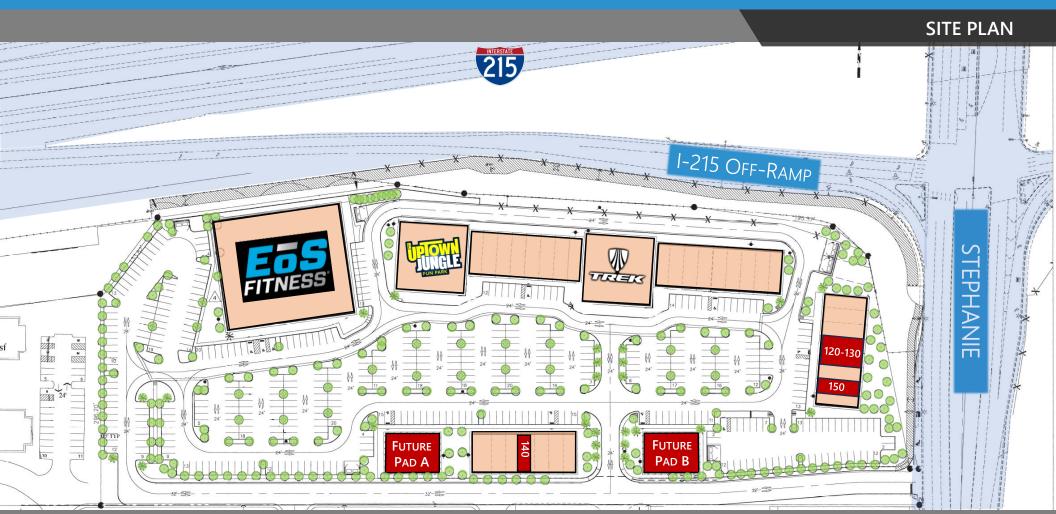

| SUITE 120 -130 | <b>A</b> VAILABLE | 2,589 SF |
|----------------|-------------------|----------|
| SUITE 150      | <b>A</b> VAILABLE | 1,191 SF |
| Suite 140      | <b>A</b> VAILABLE | 1,188 SF |
| FUTURE PAD A   | <b>A</b> VAILABLE | 4,800 SF |
| FUTURE PAD B   | AVAILABLE         | 5,000 SF |