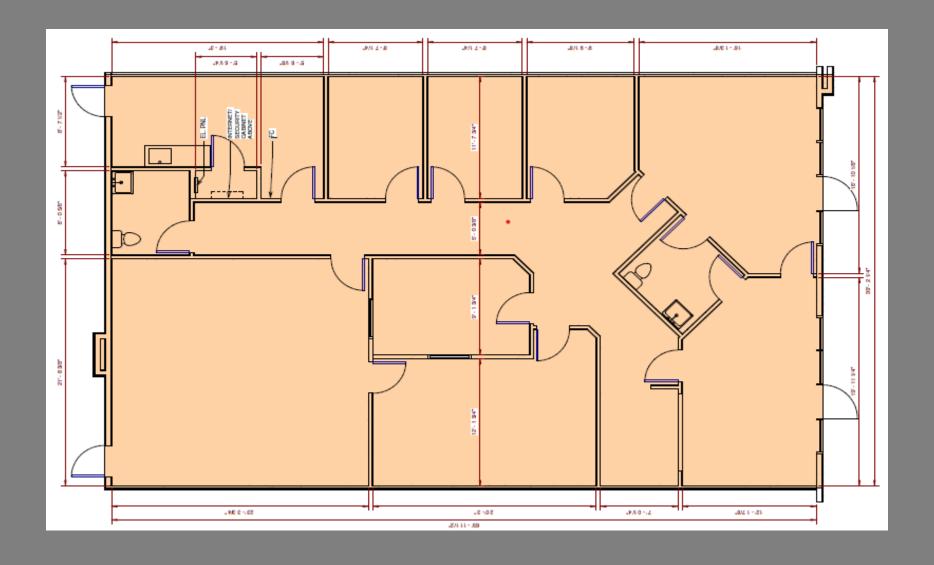

| SUITE 120 -130 | <b>A</b> VAILABLE | 2,589 SF |
|----------------|-------------------|----------|
| SUITE 150      | <b>A</b> VAILABLE | 1,191 SF |
| Suite 140      | <b>A</b> VAILABLE | 1,188 SF |
| FUTURE PAD A   | <b>A</b> VAILABLE | 4,800 SF |
| FUTURE PAD B   | AVAILABLE         | 5,000 SF |