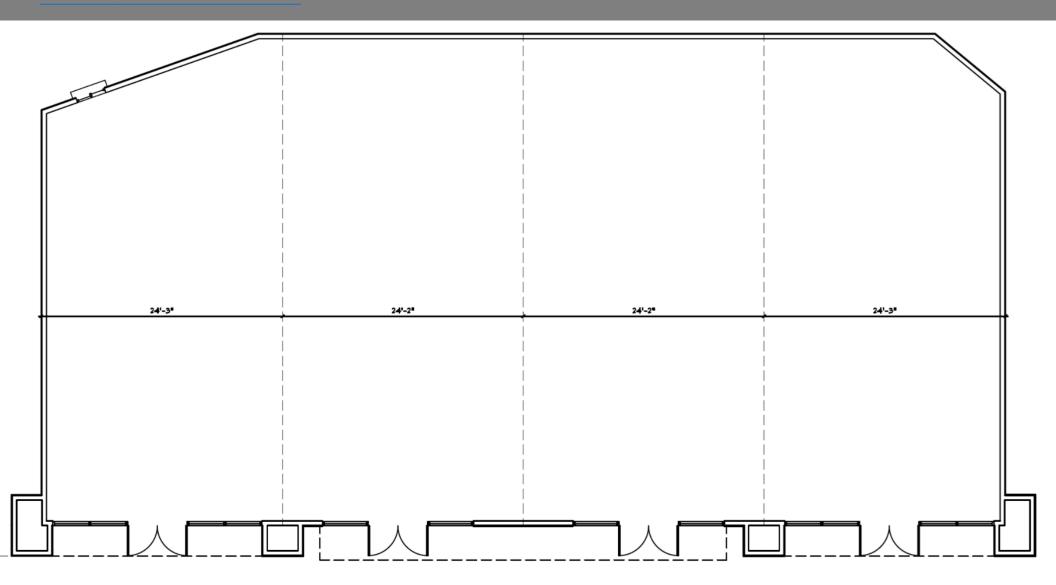

## **LEASING DETAILS**

SPACE AVAILABLE 1,188 SF- 5,000 SF

LEASE PRICE \$3.25 PSF

NNN \$0.50 PSF

TIA LANDLORD WILL CONTRIBUTE FOR

**G**REASE INTERCEPTOR

| SUITE 120 -130 | <b>A</b> VAILABLE | 2,589 SF |
|----------------|-------------------|----------|
| SUITE 150      | <b>A</b> VAILABLE | 1,191 SF |
| Suite 140      | <b>A</b> VAILABLE | 1,188 SF |
| FUTURE PAD A   | <b>A</b> VAILABLE | 4,800 SF |
| FUTURE PAD B   | AVAILABLE         | 5,000 SF |