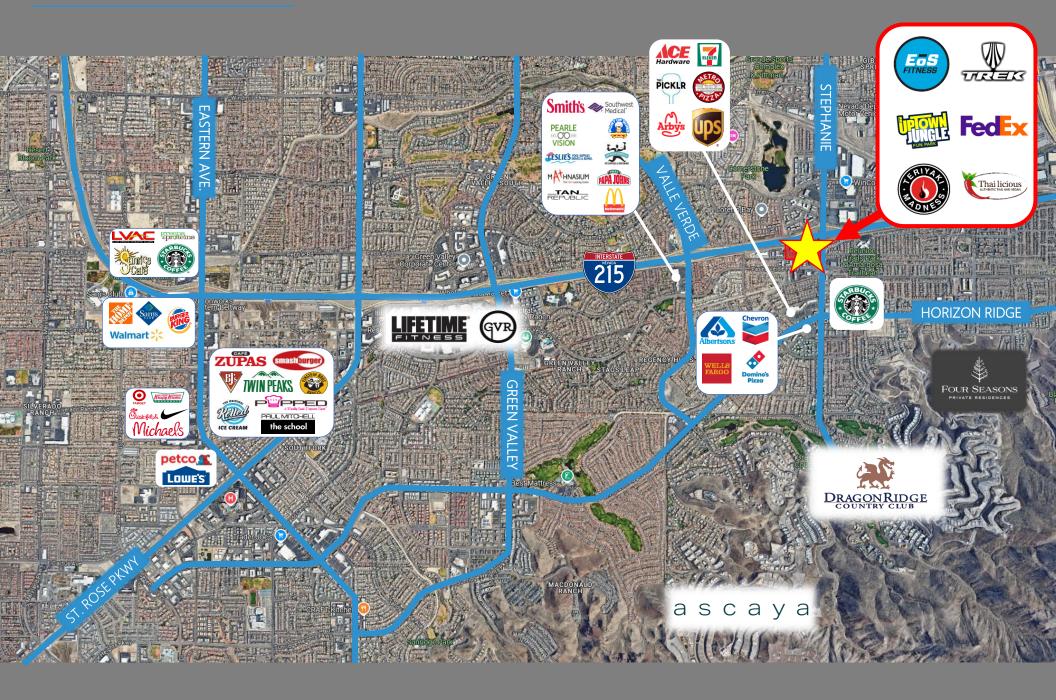

# PROPERTY HIGHLIGHTS

- EOS Gym anchored with strong Tenant Mix
- Located off of I-215
- Affluent area with great demographics
- Huge Open parking field
- National Tenants: EOS, UpTown Jungle ,Trek's, and more!

### **DEMOGRAPHICS**

| POPULATION      | 2-mile    | 5-mile    | 10-mile  |
|-----------------|-----------|-----------|----------|
| 2024 Population | 20,701    | 112,010   | 300,527  |
| HOUSEHOLDS      | 2-mile    | 5-mile    | 10-mile  |
| 2024 Households | 8,747     | 45,958    | 119,225  |
|                 |           |           |          |
| INCOME          | 2-mile    | 5-mile    | 10-mile  |
| 2024 Average    | \$107,313 | \$108,090 | \$98,254 |