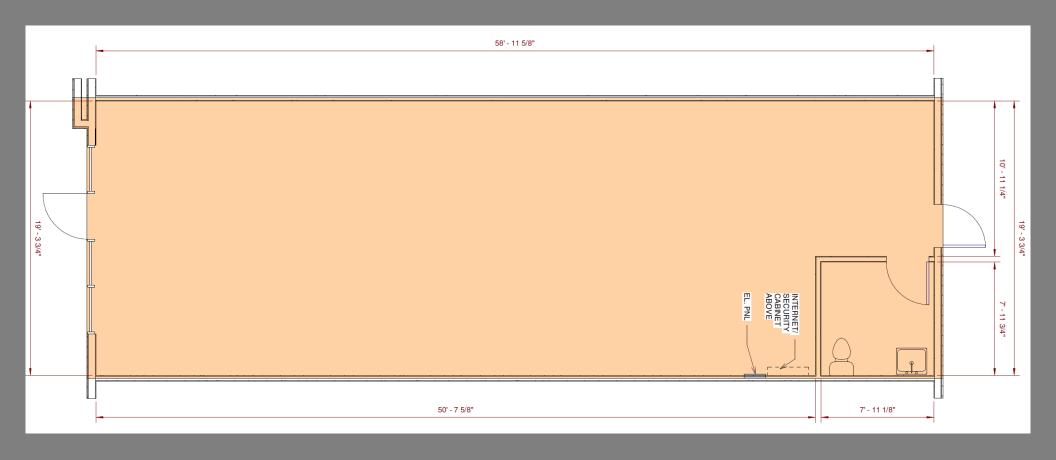

| SUITE 120 -130 | <b>A</b> VAILABLE | 2,589 SF |
|----------------|-------------------|----------|
| SUITE 150      | <b>A</b> VAILABLE | 1,191 SF |
| Suite 140      | <b>A</b> VAILABLE | 1,188 SF |
| FUTURE PAD A   | <b>A</b> VAILABLE | 4,800 SF |
| FUTURE PAD B   | AVAILABLE         | 5,000 SF |