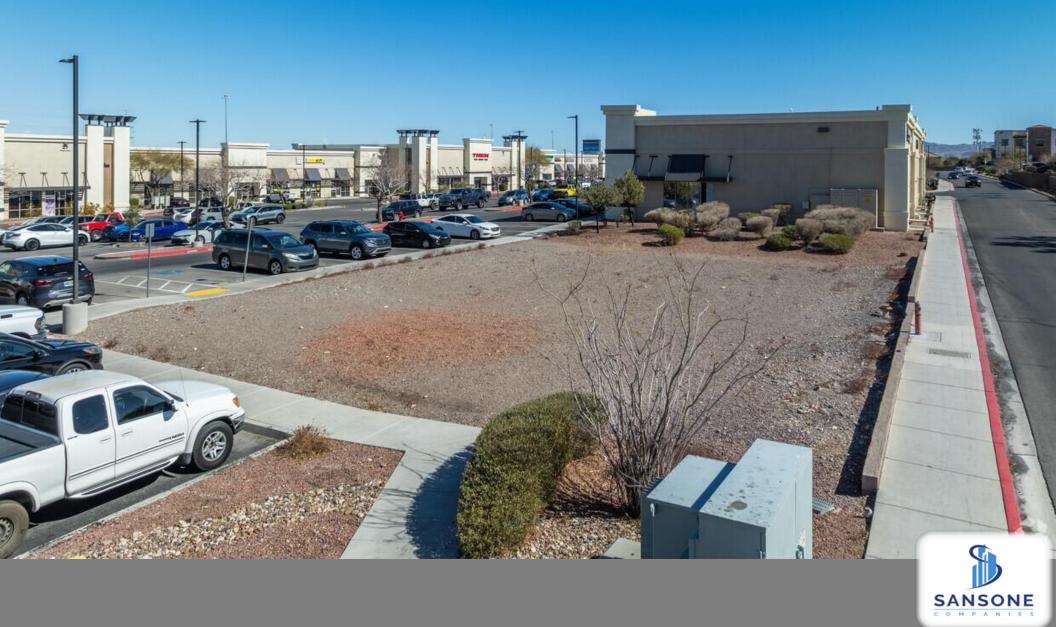

# FOR LEASE

1,190 SF- 5,000 SF Retail Space Available

11 – 43 S Stephanie St. Henderson, NV 89012

# PROPERTY HIGHLIGHTS

- EOS Gym anchored with strong Tenant Mix
- Located off of I-215
- Affluent area with great demographics
- Huge Open parking field
- National Tenants: EOS, UpTown Jungle ,Trek's, and more!

Stephanie Beltway Plaza Henderson, NV 89012