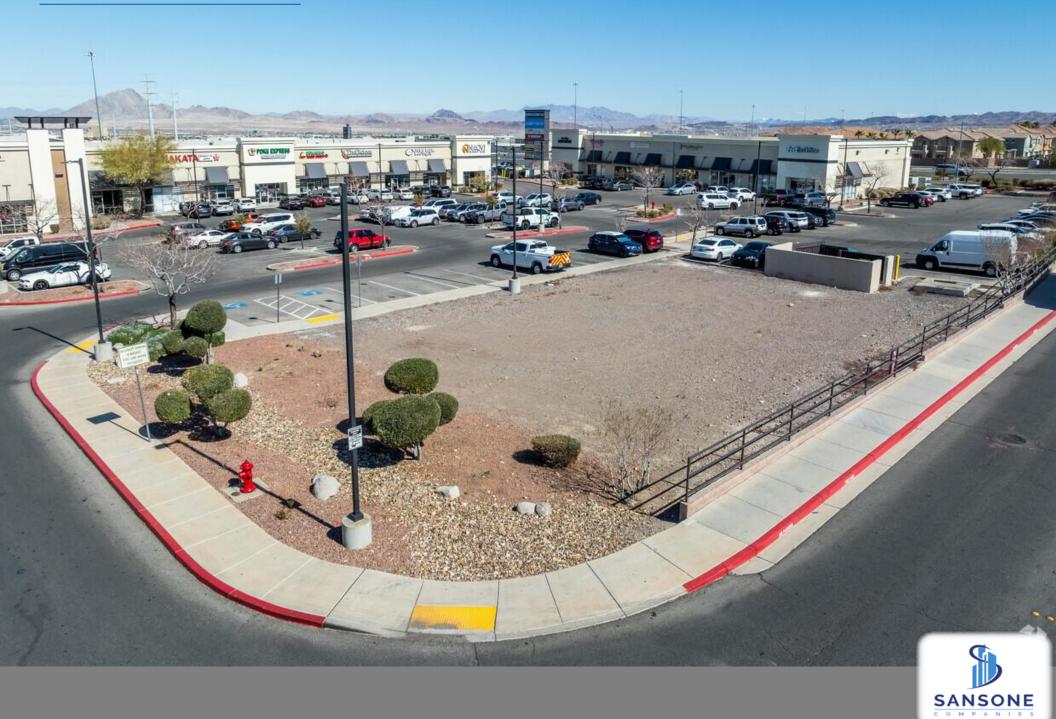

# FOR LEASE

1,190 SF- 5,000 SF Retail Space Available

11 – 43 S Stephanie St. Henderson, NV 89012

# PROPERTY HIGHLIGHTS

- EOS Gym anchored with strong Tenant Mix
- Located off of I-215
- Affluent area with great demographics
- Huge Open parking field
- National Tenants: EOS, UpTown Jungle ,Trek's, and more!

Stephanie Beltway Plaza Henderson, NV 89012