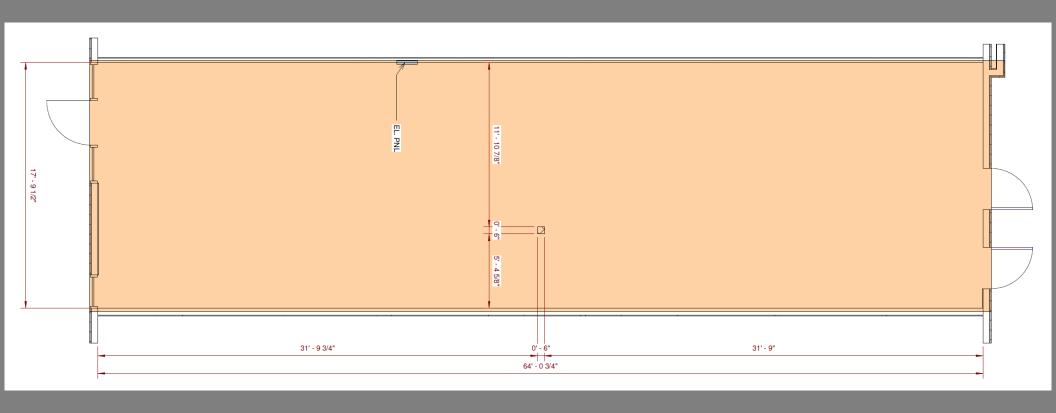

| SUITE 120 -130 | <b>A</b> VAILABLE | 2,589 SF |
|----------------|-------------------|----------|
| SUITE 150      | <b>A</b> VAILABLE | 1,191 SF |
| Suite 140      | <b>A</b> VAILABLE | 1,188 SF |
| FUTURE PAD A   | <b>A</b> VAILABLE | 4,800 SF |
| FUTURE PAD B   | AVAILABLE         | 5,000 SF |