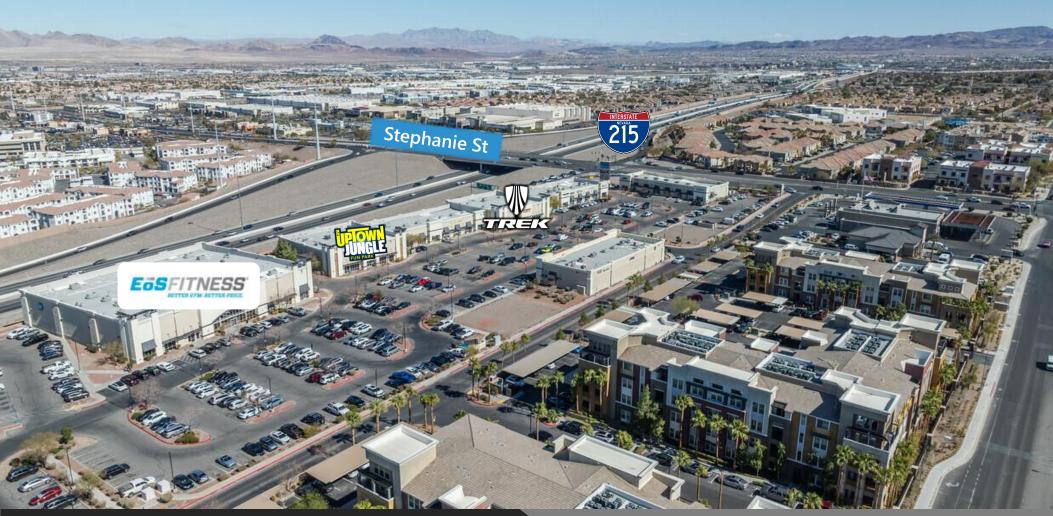

# FOR LEASE

1,190 SF- 5,000 SF Retail Space Available

11 – 43 S Stephanie St. Henderson, NV 89012

# PROPERTY HIGHLIGHTS

- EOS Gym anchored with strong Tenant Mix
- Located off of I-215
- Affluent area with great demographics
- Huge Open parking field
- National Tenants: EOS, UpTown Jungle ,Trek's, and more!