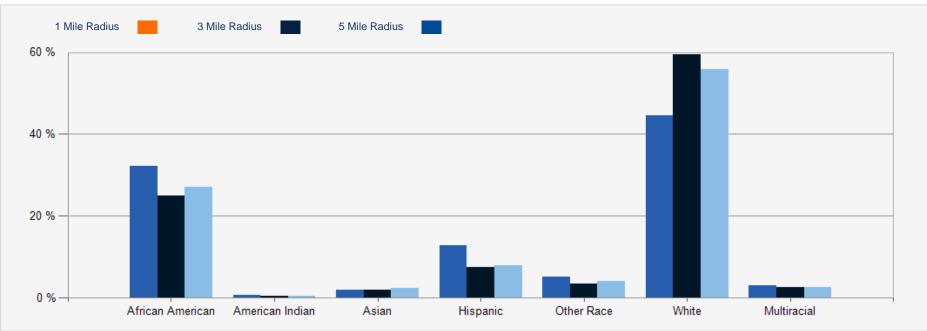

**Regional Map** 

| POPULATION                         | 1 MILE   | 3 MILE   | 5 MILE   | HOUSEHOLDS                                                                                                                                                                                                                                                                                                                                                                                                                                                                                                                                                                                                                                                                                                                                                                                                                                                                                                                                                                                                                                                                                                                                                                                                                                                                                                                                                                                                                                                                                                                                                                                                                                                                                                                                                                                                                                                                                                                                                                                                                                                                                                                     | 1 MILE | 3 MILE | 5 MILE |
|------------------------------------|----------|----------|----------|--------------------------------------------------------------------------------------------------------------------------------------------------------------------------------------------------------------------------------------------------------------------------------------------------------------------------------------------------------------------------------------------------------------------------------------------------------------------------------------------------------------------------------------------------------------------------------------------------------------------------------------------------------------------------------------------------------------------------------------------------------------------------------------------------------------------------------------------------------------------------------------------------------------------------------------------------------------------------------------------------------------------------------------------------------------------------------------------------------------------------------------------------------------------------------------------------------------------------------------------------------------------------------------------------------------------------------------------------------------------------------------------------------------------------------------------------------------------------------------------------------------------------------------------------------------------------------------------------------------------------------------------------------------------------------------------------------------------------------------------------------------------------------------------------------------------------------------------------------------------------------------------------------------------------------------------------------------------------------------------------------------------------------------------------------------------------------------------------------------------------------|--------|--------|--------|
| 2000 Population                    | 3,922    | 50,201   | 128,081  | 2000 Total Housing                                                                                                                                                                                                                                                                                                                                                                                                                                                                                                                                                                                                                                                                                                                                                                                                                                                                                                                                                                                                                                                                                                                                                                                                                                                                                                                                                                                                                                                                                                                                                                                                                                                                                                                                                                                                                                                                                                                                                                                                                                                                                                             | 1,993  | 23,827 | 59,018 |
| 2010 Population                    | 4,231    | 52,227   | 138,597  | 2010 Total Households                                                                                                                                                                                                                                                                                                                                                                                                                                                                                                                                                                                                                                                                                                                                                                                                                                                                                                                                                                                                                                                                                                                                                                                                                                                                                                                                                                                                                                                                                                                                                                                                                                                                                                                                                                                                                                                                                                                                                                                                                                                                                                          | 1,873  | 23,059 | 58,165 |
| 2021 Population                    | 4,716    | 57,017   | 150,290  | 2021 Total Households                                                                                                                                                                                                                                                                                                                                                                                                                                                                                                                                                                                                                                                                                                                                                                                                                                                                                                                                                                                                                                                                                                                                                                                                                                                                                                                                                                                                                                                                                                                                                                                                                                                                                                                                                                                                                                                                                                                                                                                                                                                                                                          | 2,047  | 24,987 | 62,618 |
| 2026 Population                    | 4,939    | 59,378   | 156,494  | 2026 Total Households                                                                                                                                                                                                                                                                                                                                                                                                                                                                                                                                                                                                                                                                                                                                                                                                                                                                                                                                                                                                                                                                                                                                                                                                                                                                                                                                                                                                                                                                                                                                                                                                                                                                                                                                                                                                                                                                                                                                                                                                                                                                                                          | 2,137  | 25,973 | 65,132 |
| 2021 African American              | 1,740    | 15,317   | 43,995   | 2021 Average Household Size                                                                                                                                                                                                                                                                                                                                                                                                                                                                                                                                                                                                                                                                                                                                                                                                                                                                                                                                                                                                                                                                                                                                                                                                                                                                                                                                                                                                                                                                                                                                                                                                                                                                                                                                                                                                                                                                                                                                                                                                                                                                                                    | 2.30   | 2.27   | 2.37   |
| 2021 American Indian               | 33       | 212      | 660      | 2000 Owner Occupied Housing                                                                                                                                                                                                                                                                                                                                                                                                                                                                                                                                                                                                                                                                                                                                                                                                                                                                                                                                                                                                                                                                                                                                                                                                                                                                                                                                                                                                                                                                                                                                                                                                                                                                                                                                                                                                                                                                                                                                                                                                                                                                                                    | 1,091  | 13,531 | 32,183 |
| 2021 Asian                         | 104      | 1,196    | 3,624    | 2000 Renter Occupied Housing                                                                                                                                                                                                                                                                                                                                                                                                                                                                                                                                                                                                                                                                                                                                                                                                                                                                                                                                                                                                                                                                                                                                                                                                                                                                                                                                                                                                                                                                                                                                                                                                                                                                                                                                                                                                                                                                                                                                                                                                                                                                                                   | 711    | 8,572  | 21,603 |
| 2021 Hispanic                      | 686      | 4,566    | 12,907   | 2021 Owner Occupied Housing                                                                                                                                                                                                                                                                                                                                                                                                                                                                                                                                                                                                                                                                                                                                                                                                                                                                                                                                                                                                                                                                                                                                                                                                                                                                                                                                                                                                                                                                                                                                                                                                                                                                                                                                                                                                                                                                                                                                                                                                                                                                                                    | 1,085  | 14,036 | 33,976 |
| 2021 Other Race                    | 272      | 2,104    | 6,545    | 2021 Renter Occupied Housing                                                                                                                                                                                                                                                                                                                                                                                                                                                                                                                                                                                                                                                                                                                                                                                                                                                                                                                                                                                                                                                                                                                                                                                                                                                                                                                                                                                                                                                                                                                                                                                                                                                                                                                                                                                                                                                                                                                                                                                                                                                                                                   | 962    | 10,951 | 28,642 |
| 2021 White                         | 2,407    | 36,634   | 91,028   | 2021 Vacant Housing                                                                                                                                                                                                                                                                                                                                                                                                                                                                                                                                                                                                                                                                                                                                                                                                                                                                                                                                                                                                                                                                                                                                                                                                                                                                                                                                                                                                                                                                                                                                                                                                                                                                                                                                                                                                                                                                                                                                                                                                                                                                                                            | 262    | 2,550  | 7,795  |
| 2021 Multiracial                   | 154      | 1,492    | 4,168    | 2021 Total Housing                                                                                                                                                                                                                                                                                                                                                                                                                                                                                                                                                                                                                                                                                                                                                                                                                                                                                                                                                                                                                                                                                                                                                                                                                                                                                                                                                                                                                                                                                                                                                                                                                                                                                                                                                                                                                                                                                                                                                                                                                                                                                                             | 2,309  | 27,537 | 70,413 |
| 2021-2026: Population: Growth Rate | 4.65 %   | 4.05 %   | 4.05 %   | 2026 Owner Occupied Housing                                                                                                                                                                                                                                                                                                                                                                                                                                                                                                                                                                                                                                                                                                                                                                                                                                                                                                                                                                                                                                                                                                                                                                                                                                                                                                                                                                                                                                                                                                                                                                                                                                                                                                                                                                                                                                                                                                                                                                                                                                                                                                    | 1,170  | 15,026 | 36,180 |
|                                    |          | -        |          | 2026 Renter Occupied Housing                                                                                                                                                                                                                                                                                                                                                                                                                                                                                                                                                                                                                                                                                                                                                                                                                                                                                                                                                                                                                                                                                                                                                                                                                                                                                                                                                                                                                                                                                                                                                                                                                                                                                                                                                                                                                                                                                                                                                                                                                                                                                                   | 967    | 10,946 | 28,953 |
| 2021 HOUSEHOLD INCOME              | 1 MILE   | 3 MILE   | 5 MILE   | 2026 Vacant Housing                                                                                                                                                                                                                                                                                                                                                                                                                                                                                                                                                                                                                                                                                                                                                                                                                                                                                                                                                                                                                                                                                                                                                                                                                                                                                                                                                                                                                                                                                                                                                                                                                                                                                                                                                                                                                                                                                                                                                                                                                                                                                                            | 265    | 2,562  | 7,947  |
| less than \$15,000                 | 251      | 2,619    | 7,883    |                                                                                                                                                                                                                                                                                                                                                                                                                                                                                                                                                                                                                                                                                                                                                                                                                                                                                                                                                                                                                                                                                                                                                                                                                                                                                                                                                                                                                                                                                                                                                                                                                                                                                                                                                                                                                                                                                                                                                                                                                                                                                                                                |        |        |        |
| \$15,000-\$24,999                  | 300      | 2,799    | 7,439    | 2026 Total Housing                                                                                                                                                                                                                                                                                                                                                                                                                                                                                                                                                                                                                                                                                                                                                                                                                                                                                                                                                                                                                                                                                                                                                                                                                                                                                                                                                                                                                                                                                                                                                                                                                                                                                                                                                                                                                                                                                                                                                                                                                                                                                                             | 2,402  | 28,535 | 73,079 |
| \$25,000-\$34,999                  | 266      | 2,741    | 7,580    | 2021-2026: Households: Growth Rate                                                                                                                                                                                                                                                                                                                                                                                                                                                                                                                                                                                                                                                                                                                                                                                                                                                                                                                                                                                                                                                                                                                                                                                                                                                                                                                                                                                                                                                                                                                                                                                                                                                                                                                                                                                                                                                                                                                                                                                                                                                                                             | 4.30 % | 3.90 % | 3.95 % |
| \$35,000-\$49,999                  | 391      | 4,645    | 10,533   |                                                                                                                                                                                                                                                                                                                                                                                                                                                                                                                                                                                                                                                                                                                                                                                                                                                                                                                                                                                                                                                                                                                                                                                                                                                                                                                                                                                                                                                                                                                                                                                                                                                                                                                                                                                                                                                                                                                                                                                                                                                                                                                                | 1      |        | 2      |
| \$50,000-\$74,999                  | 478      | 5,543    | 12,933   |                                                                                                                                                                                                                                                                                                                                                                                                                                                                                                                                                                                                                                                                                                                                                                                                                                                                                                                                                                                                                                                                                                                                                                                                                                                                                                                                                                                                                                                                                                                                                                                                                                                                                                                                                                                                                                                                                                                                                                                                                                                                                                                                |        |        |        |
| \$75,000-\$99,999                  | 191      | 2,919    | 6,894    |                                                                                                                                                                                                                                                                                                                                                                                                                                                                                                                                                                                                                                                                                                                                                                                                                                                                                                                                                                                                                                                                                                                                                                                                                                                                                                                                                                                                                                                                                                                                                                                                                                                                                                                                                                                                                                                                                                                                                                                                                                                                                                                                |        |        |        |
| \$100,000-\$149,999                | 90       | 2,018    | 5,717    |                                                                                                                                                                                                                                                                                                                                                                                                                                                                                                                                                                                                                                                                                                                                                                                                                                                                                                                                                                                                                                                                                                                                                                                                                                                                                                                                                                                                                                                                                                                                                                                                                                                                                                                                                                                                                                                                                                                                                                                                                                                                                                                                |        |        |        |
| \$150,000-\$199,999                | 52       | 943      | 1,845    |                                                                                                                                                                                                                                                                                                                                                                                                                                                                                                                                                                                                                                                                                                                                                                                                                                                                                                                                                                                                                                                                                                                                                                                                                                                                                                                                                                                                                                                                                                                                                                                                                                                                                                                                                                                                                                                                                                                                                                                                                                                                                                                                |        |        |        |
| \$200,000 or greater               | 28       | 759      | 1,792    | SALOR                                                                                                                                                                                                                                                                                                                                                                                                                                                                                                                                                                                                                                                                                                                                                                                                                                                                                                                                                                                                                                                                                                                                                                                                                                                                                                                                                                                                                                                                                                                                                                                                                                                                                                                                                                                                                                                                                                                                                                                                                                                                                                                          | ISAA   | FER    |        |
| Median HH Income                   | \$41,542 | \$48,627 | \$46,090 |                                                                                                                                                                                                                                                                                                                                                                                                                                                                                                                                                                                                                                                                                                                                                                                                                                                                                                                                                                                                                                                                                                                                                                                                                                                                                                                                                                                                                                                                                                                                                                                                                                                                                                                                                                                                                                                                                                                                                                                                                                                                                                                                |        | LES    |        |
|                                    |          |          |          | and the second division of the second divisio |        |        |        |
| Average HH Income                  | \$52,770 | \$64,504 | \$61,976 |                                                                                                                                                                                                                                                                                                                                                                                                                                                                                                                                                                                                                                                                                                                                                                                                                                                                                                                                                                                                                                                                                                                                                                                                                                                                                                                                                                                                                                                                                                                                                                                                                                                                                                                                                                                                                                                                                                                                                                                                                                                                                                                                |        |        |        |

#### 2021 Population by Race

Demographic Charts | Brainerd Village 12