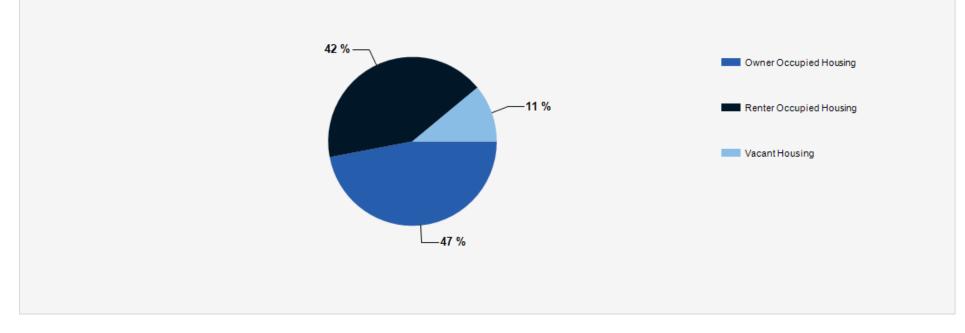

**Regional Map** 

| POPULATION                         | 1 MILE   | 3 MILE   | 5 MILE   | HOUSEHOLDS                                                                                                                                                                                                                                                                                                                                                                                                                                                                                                                                                                                                                                                                                                                                                                                                                                                                                                                                                                                                                                                                                                                                                                                                                                                                                                                                                                                                                                                                                                                                                                                                                                                                                                                                                                                                                                                                                                                                                                                                                                                                                                                     | 1 MILE | 3 MILE | 5 MILE |
|------------------------------------|----------|----------|----------|--------------------------------------------------------------------------------------------------------------------------------------------------------------------------------------------------------------------------------------------------------------------------------------------------------------------------------------------------------------------------------------------------------------------------------------------------------------------------------------------------------------------------------------------------------------------------------------------------------------------------------------------------------------------------------------------------------------------------------------------------------------------------------------------------------------------------------------------------------------------------------------------------------------------------------------------------------------------------------------------------------------------------------------------------------------------------------------------------------------------------------------------------------------------------------------------------------------------------------------------------------------------------------------------------------------------------------------------------------------------------------------------------------------------------------------------------------------------------------------------------------------------------------------------------------------------------------------------------------------------------------------------------------------------------------------------------------------------------------------------------------------------------------------------------------------------------------------------------------------------------------------------------------------------------------------------------------------------------------------------------------------------------------------------------------------------------------------------------------------------------------|--------|--------|--------|
| 2000 Population                    | 3,922    | 50,201   | 128,081  | 2000 Total Housing                                                                                                                                                                                                                                                                                                                                                                                                                                                                                                                                                                                                                                                                                                                                                                                                                                                                                                                                                                                                                                                                                                                                                                                                                                                                                                                                                                                                                                                                                                                                                                                                                                                                                                                                                                                                                                                                                                                                                                                                                                                                                                             | 1,993  | 23,827 | 59,018 |
| 2010 Population                    | 4,231    | 52,227   | 138,597  | 2010 Total Households                                                                                                                                                                                                                                                                                                                                                                                                                                                                                                                                                                                                                                                                                                                                                                                                                                                                                                                                                                                                                                                                                                                                                                                                                                                                                                                                                                                                                                                                                                                                                                                                                                                                                                                                                                                                                                                                                                                                                                                                                                                                                                          | 1,873  | 23,059 | 58,165 |
| 2021 Population                    | 4,716    | 57,017   | 150,290  | 2021 Total Households                                                                                                                                                                                                                                                                                                                                                                                                                                                                                                                                                                                                                                                                                                                                                                                                                                                                                                                                                                                                                                                                                                                                                                                                                                                                                                                                                                                                                                                                                                                                                                                                                                                                                                                                                                                                                                                                                                                                                                                                                                                                                                          | 2,047  | 24,987 | 62,618 |
| 2026 Population                    | 4,939    | 59,378   | 156,494  | 2026 Total Households                                                                                                                                                                                                                                                                                                                                                                                                                                                                                                                                                                                                                                                                                                                                                                                                                                                                                                                                                                                                                                                                                                                                                                                                                                                                                                                                                                                                                                                                                                                                                                                                                                                                                                                                                                                                                                                                                                                                                                                                                                                                                                          | 2,137  | 25,973 | 65,132 |
| 2021 African American              | 1,740    | 15,317   | 43,995   | 2021 Average Household Size                                                                                                                                                                                                                                                                                                                                                                                                                                                                                                                                                                                                                                                                                                                                                                                                                                                                                                                                                                                                                                                                                                                                                                                                                                                                                                                                                                                                                                                                                                                                                                                                                                                                                                                                                                                                                                                                                                                                                                                                                                                                                                    | 2.30   | 2.27   | 2.37   |
| 2021 American Indian               | 33       | 212      | 660      | 2000 Owner Occupied Housing                                                                                                                                                                                                                                                                                                                                                                                                                                                                                                                                                                                                                                                                                                                                                                                                                                                                                                                                                                                                                                                                                                                                                                                                                                                                                                                                                                                                                                                                                                                                                                                                                                                                                                                                                                                                                                                                                                                                                                                                                                                                                                    | 1,091  | 13,531 | 32,183 |
| 2021 Asian                         | 104      | 1,196    | 3,624    | 2000 Renter Occupied Housing                                                                                                                                                                                                                                                                                                                                                                                                                                                                                                                                                                                                                                                                                                                                                                                                                                                                                                                                                                                                                                                                                                                                                                                                                                                                                                                                                                                                                                                                                                                                                                                                                                                                                                                                                                                                                                                                                                                                                                                                                                                                                                   | 711    | 8,572  | 21,603 |
| 2021 Hispanic                      | 686      | 4,566    | 12,907   | 2021 Owner Occupied Housing                                                                                                                                                                                                                                                                                                                                                                                                                                                                                                                                                                                                                                                                                                                                                                                                                                                                                                                                                                                                                                                                                                                                                                                                                                                                                                                                                                                                                                                                                                                                                                                                                                                                                                                                                                                                                                                                                                                                                                                                                                                                                                    | 1,085  | 14,036 | 33,976 |
| 2021 Other Race                    | 272      | 2,104    | 6,545    | 2021 Renter Occupied Housing                                                                                                                                                                                                                                                                                                                                                                                                                                                                                                                                                                                                                                                                                                                                                                                                                                                                                                                                                                                                                                                                                                                                                                                                                                                                                                                                                                                                                                                                                                                                                                                                                                                                                                                                                                                                                                                                                                                                                                                                                                                                                                   | 962    | 10,951 | 28,642 |
| 2021 White                         | 2,407    | 36,634   | 91,028   | 2021 Vacant Housing                                                                                                                                                                                                                                                                                                                                                                                                                                                                                                                                                                                                                                                                                                                                                                                                                                                                                                                                                                                                                                                                                                                                                                                                                                                                                                                                                                                                                                                                                                                                                                                                                                                                                                                                                                                                                                                                                                                                                                                                                                                                                                            | 262    | 2,550  | 7,795  |
| 2021 Multiracial                   | 154      | 1,492    | 4,168    | 2021 Total Housing                                                                                                                                                                                                                                                                                                                                                                                                                                                                                                                                                                                                                                                                                                                                                                                                                                                                                                                                                                                                                                                                                                                                                                                                                                                                                                                                                                                                                                                                                                                                                                                                                                                                                                                                                                                                                                                                                                                                                                                                                                                                                                             | 2,309  | 27,537 | 70,413 |
| 2021-2026: Population: Growth Rate | 4.65 %   | 4.05 %   | 4.05 %   | 2026 Owner Occupied Housing                                                                                                                                                                                                                                                                                                                                                                                                                                                                                                                                                                                                                                                                                                                                                                                                                                                                                                                                                                                                                                                                                                                                                                                                                                                                                                                                                                                                                                                                                                                                                                                                                                                                                                                                                                                                                                                                                                                                                                                                                                                                                                    | 1,170  | 15,026 | 36,180 |
|                                    |          | -        |          | 2026 Renter Occupied Housing                                                                                                                                                                                                                                                                                                                                                                                                                                                                                                                                                                                                                                                                                                                                                                                                                                                                                                                                                                                                                                                                                                                                                                                                                                                                                                                                                                                                                                                                                                                                                                                                                                                                                                                                                                                                                                                                                                                                                                                                                                                                                                   | 967    | 10,946 | 28,953 |
| 2021 HOUSEHOLD INCOME              | 1 MILE   | 3 MILE   | 5 MILE   | 2026 Vacant Housing                                                                                                                                                                                                                                                                                                                                                                                                                                                                                                                                                                                                                                                                                                                                                                                                                                                                                                                                                                                                                                                                                                                                                                                                                                                                                                                                                                                                                                                                                                                                                                                                                                                                                                                                                                                                                                                                                                                                                                                                                                                                                                            | 265    | 2,562  | 7,947  |
| less than \$15,000                 | 251      | 2,619    | 7,883    |                                                                                                                                                                                                                                                                                                                                                                                                                                                                                                                                                                                                                                                                                                                                                                                                                                                                                                                                                                                                                                                                                                                                                                                                                                                                                                                                                                                                                                                                                                                                                                                                                                                                                                                                                                                                                                                                                                                                                                                                                                                                                                                                |        |        |        |
| \$15,000-\$24,999                  | 300      | 2,799    | 7,439    | 2026 Total Housing                                                                                                                                                                                                                                                                                                                                                                                                                                                                                                                                                                                                                                                                                                                                                                                                                                                                                                                                                                                                                                                                                                                                                                                                                                                                                                                                                                                                                                                                                                                                                                                                                                                                                                                                                                                                                                                                                                                                                                                                                                                                                                             | 2,402  | 28,535 | 73,079 |
| \$25,000-\$34,999                  | 266      | 2,741    | 7,580    | 2021-2026: Households: Growth Rate                                                                                                                                                                                                                                                                                                                                                                                                                                                                                                                                                                                                                                                                                                                                                                                                                                                                                                                                                                                                                                                                                                                                                                                                                                                                                                                                                                                                                                                                                                                                                                                                                                                                                                                                                                                                                                                                                                                                                                                                                                                                                             | 4.30 % | 3.90 % | 3.95 % |
| \$35,000-\$49,999                  | 391      | 4,645    | 10,533   |                                                                                                                                                                                                                                                                                                                                                                                                                                                                                                                                                                                                                                                                                                                                                                                                                                                                                                                                                                                                                                                                                                                                                                                                                                                                                                                                                                                                                                                                                                                                                                                                                                                                                                                                                                                                                                                                                                                                                                                                                                                                                                                                | 1      |        | 2      |
| \$50,000-\$74,999                  | 478      | 5,543    | 12,933   |                                                                                                                                                                                                                                                                                                                                                                                                                                                                                                                                                                                                                                                                                                                                                                                                                                                                                                                                                                                                                                                                                                                                                                                                                                                                                                                                                                                                                                                                                                                                                                                                                                                                                                                                                                                                                                                                                                                                                                                                                                                                                                                                |        |        |        |
| \$75,000-\$99,999                  | 191      | 2,919    | 6,894    |                                                                                                                                                                                                                                                                                                                                                                                                                                                                                                                                                                                                                                                                                                                                                                                                                                                                                                                                                                                                                                                                                                                                                                                                                                                                                                                                                                                                                                                                                                                                                                                                                                                                                                                                                                                                                                                                                                                                                                                                                                                                                                                                |        |        |        |
| \$100,000-\$149,999                | 90       | 2,018    | 5,717    |                                                                                                                                                                                                                                                                                                                                                                                                                                                                                                                                                                                                                                                                                                                                                                                                                                                                                                                                                                                                                                                                                                                                                                                                                                                                                                                                                                                                                                                                                                                                                                                                                                                                                                                                                                                                                                                                                                                                                                                                                                                                                                                                |        |        |        |
| \$150,000-\$199,999                | 52       | 943      | 1,845    |                                                                                                                                                                                                                                                                                                                                                                                                                                                                                                                                                                                                                                                                                                                                                                                                                                                                                                                                                                                                                                                                                                                                                                                                                                                                                                                                                                                                                                                                                                                                                                                                                                                                                                                                                                                                                                                                                                                                                                                                                                                                                                                                |        |        |        |
| \$200,000 or greater               | 28       | 759      | 1,792    | SALOR                                                                                                                                                                                                                                                                                                                                                                                                                                                                                                                                                                                                                                                                                                                                                                                                                                                                                                                                                                                                                                                                                                                                                                                                                                                                                                                                                                                                                                                                                                                                                                                                                                                                                                                                                                                                                                                                                                                                                                                                                                                                                                                          | ISAA   | FER    |        |
| Median HH Income                   | \$41,542 | \$48,627 | \$46,090 |                                                                                                                                                                                                                                                                                                                                                                                                                                                                                                                                                                                                                                                                                                                                                                                                                                                                                                                                                                                                                                                                                                                                                                                                                                                                                                                                                                                                                                                                                                                                                                                                                                                                                                                                                                                                                                                                                                                                                                                                                                                                                                                                |        | LES    |        |
|                                    |          |          |          | and the second division of the second divisio |        |        |        |
| Average HH Income                  | \$52,770 | \$64,504 | \$61,976 |                                                                                                                                                                                                                                                                                                                                                                                                                                                                                                                                                                                                                                                                                                                                                                                                                                                                                                                                                                                                                                                                                                                                                                                                                                                                                                                                                                                                                                                                                                                                                                                                                                                                                                                                                                                                                                                                                                                                                                                                                                                                                                                                |        |        |        |