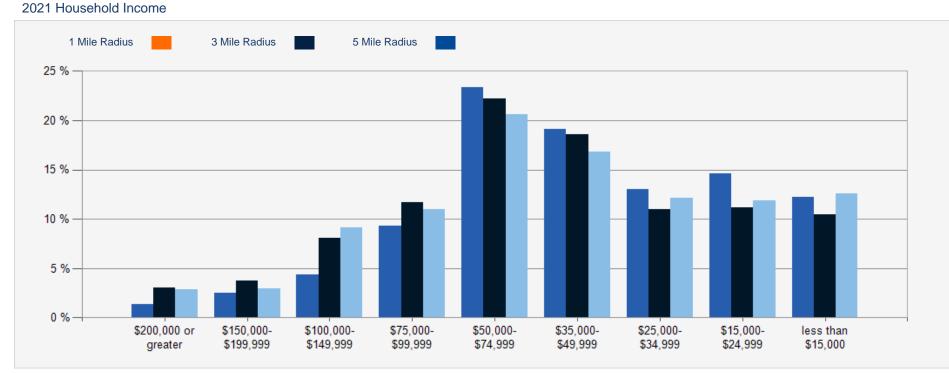

**Regional Map** 

| POPULATION                         | 1 MILE   | 3 MILE   | 5 MILE   | HOUSEHOLDS                                                                                                                                                                                                                                                                                                                                                                                                                                                                                                                                                                                                                                                                                                                                                                                                                                                                                                                                                                                                                                                                                                                                                                                                                                                                                                                                                                                                                                                                                                                                                                                                                                                                                                                                                                                                                                                                                                                                                                                                                                                                                                                     | 1 MILE | 3 MILE | 5 MILE |
|------------------------------------|----------|----------|----------|--------------------------------------------------------------------------------------------------------------------------------------------------------------------------------------------------------------------------------------------------------------------------------------------------------------------------------------------------------------------------------------------------------------------------------------------------------------------------------------------------------------------------------------------------------------------------------------------------------------------------------------------------------------------------------------------------------------------------------------------------------------------------------------------------------------------------------------------------------------------------------------------------------------------------------------------------------------------------------------------------------------------------------------------------------------------------------------------------------------------------------------------------------------------------------------------------------------------------------------------------------------------------------------------------------------------------------------------------------------------------------------------------------------------------------------------------------------------------------------------------------------------------------------------------------------------------------------------------------------------------------------------------------------------------------------------------------------------------------------------------------------------------------------------------------------------------------------------------------------------------------------------------------------------------------------------------------------------------------------------------------------------------------------------------------------------------------------------------------------------------------|--------|--------|--------|
| 2000 Population                    | 3,922    | 50,201   | 128,081  | 2000 Total Housing                                                                                                                                                                                                                                                                                                                                                                                                                                                                                                                                                                                                                                                                                                                                                                                                                                                                                                                                                                                                                                                                                                                                                                                                                                                                                                                                                                                                                                                                                                                                                                                                                                                                                                                                                                                                                                                                                                                                                                                                                                                                                                             | 1,993  | 23,827 | 59,018 |
| 2010 Population                    | 4,231    | 52,227   | 138,597  | 2010 Total Households                                                                                                                                                                                                                                                                                                                                                                                                                                                                                                                                                                                                                                                                                                                                                                                                                                                                                                                                                                                                                                                                                                                                                                                                                                                                                                                                                                                                                                                                                                                                                                                                                                                                                                                                                                                                                                                                                                                                                                                                                                                                                                          | 1,873  | 23,059 | 58,165 |
| 2021 Population                    | 4,716    | 57,017   | 150,290  | 2021 Total Households                                                                                                                                                                                                                                                                                                                                                                                                                                                                                                                                                                                                                                                                                                                                                                                                                                                                                                                                                                                                                                                                                                                                                                                                                                                                                                                                                                                                                                                                                                                                                                                                                                                                                                                                                                                                                                                                                                                                                                                                                                                                                                          | 2,047  | 24,987 | 62,618 |
| 2026 Population                    | 4,939    | 59,378   | 156,494  | 2026 Total Households                                                                                                                                                                                                                                                                                                                                                                                                                                                                                                                                                                                                                                                                                                                                                                                                                                                                                                                                                                                                                                                                                                                                                                                                                                                                                                                                                                                                                                                                                                                                                                                                                                                                                                                                                                                                                                                                                                                                                                                                                                                                                                          | 2,137  | 25,973 | 65,132 |
| 2021 African American              | 1,740    | 15,317   | 43,995   | 2021 Average Household Size                                                                                                                                                                                                                                                                                                                                                                                                                                                                                                                                                                                                                                                                                                                                                                                                                                                                                                                                                                                                                                                                                                                                                                                                                                                                                                                                                                                                                                                                                                                                                                                                                                                                                                                                                                                                                                                                                                                                                                                                                                                                                                    | 2.30   | 2.27   | 2.37   |
| 2021 American Indian               | 33       | 212      | 660      | 2000 Owner Occupied Housing                                                                                                                                                                                                                                                                                                                                                                                                                                                                                                                                                                                                                                                                                                                                                                                                                                                                                                                                                                                                                                                                                                                                                                                                                                                                                                                                                                                                                                                                                                                                                                                                                                                                                                                                                                                                                                                                                                                                                                                                                                                                                                    | 1,091  | 13,531 | 32,183 |
| 2021 Asian                         | 104      | 1,196    | 3,624    | 2000 Renter Occupied Housing                                                                                                                                                                                                                                                                                                                                                                                                                                                                                                                                                                                                                                                                                                                                                                                                                                                                                                                                                                                                                                                                                                                                                                                                                                                                                                                                                                                                                                                                                                                                                                                                                                                                                                                                                                                                                                                                                                                                                                                                                                                                                                   | 711    | 8,572  | 21,603 |
| 2021 Hispanic                      | 686      | 4,566    | 12,907   | 2021 Owner Occupied Housing                                                                                                                                                                                                                                                                                                                                                                                                                                                                                                                                                                                                                                                                                                                                                                                                                                                                                                                                                                                                                                                                                                                                                                                                                                                                                                                                                                                                                                                                                                                                                                                                                                                                                                                                                                                                                                                                                                                                                                                                                                                                                                    | 1,085  | 14,036 | 33,976 |
| 2021 Other Race                    | 272      | 2,104    | 6,545    | 2021 Renter Occupied Housing                                                                                                                                                                                                                                                                                                                                                                                                                                                                                                                                                                                                                                                                                                                                                                                                                                                                                                                                                                                                                                                                                                                                                                                                                                                                                                                                                                                                                                                                                                                                                                                                                                                                                                                                                                                                                                                                                                                                                                                                                                                                                                   | 962    | 10,951 | 28,642 |
| 2021 White                         | 2,407    | 36,634   | 91,028   | 2021 Vacant Housing                                                                                                                                                                                                                                                                                                                                                                                                                                                                                                                                                                                                                                                                                                                                                                                                                                                                                                                                                                                                                                                                                                                                                                                                                                                                                                                                                                                                                                                                                                                                                                                                                                                                                                                                                                                                                                                                                                                                                                                                                                                                                                            | 262    | 2,550  | 7,795  |
| 2021 Multiracial                   | 154      | 1,492    | 4,168    | 2021 Total Housing                                                                                                                                                                                                                                                                                                                                                                                                                                                                                                                                                                                                                                                                                                                                                                                                                                                                                                                                                                                                                                                                                                                                                                                                                                                                                                                                                                                                                                                                                                                                                                                                                                                                                                                                                                                                                                                                                                                                                                                                                                                                                                             | 2,309  | 27,537 | 70,413 |
| 2021-2026: Population: Growth Rate | 4.65 %   | 4.05 %   | 4.05 %   | 2026 Owner Occupied Housing                                                                                                                                                                                                                                                                                                                                                                                                                                                                                                                                                                                                                                                                                                                                                                                                                                                                                                                                                                                                                                                                                                                                                                                                                                                                                                                                                                                                                                                                                                                                                                                                                                                                                                                                                                                                                                                                                                                                                                                                                                                                                                    | 1,170  | 15,026 | 36,180 |
|                                    |          | -        |          | 2026 Renter Occupied Housing                                                                                                                                                                                                                                                                                                                                                                                                                                                                                                                                                                                                                                                                                                                                                                                                                                                                                                                                                                                                                                                                                                                                                                                                                                                                                                                                                                                                                                                                                                                                                                                                                                                                                                                                                                                                                                                                                                                                                                                                                                                                                                   | 967    | 10,946 | 28,953 |
| 2021 HOUSEHOLD INCOME              | 1 MILE   | 3 MILE   | 5 MILE   | 2026 Vacant Housing                                                                                                                                                                                                                                                                                                                                                                                                                                                                                                                                                                                                                                                                                                                                                                                                                                                                                                                                                                                                                                                                                                                                                                                                                                                                                                                                                                                                                                                                                                                                                                                                                                                                                                                                                                                                                                                                                                                                                                                                                                                                                                            | 265    | 2,562  | 7,947  |
| less than \$15,000                 | 251      | 2,619    | 7,883    |                                                                                                                                                                                                                                                                                                                                                                                                                                                                                                                                                                                                                                                                                                                                                                                                                                                                                                                                                                                                                                                                                                                                                                                                                                                                                                                                                                                                                                                                                                                                                                                                                                                                                                                                                                                                                                                                                                                                                                                                                                                                                                                                |        |        |        |
| \$15,000-\$24,999                  | 300      | 2,799    | 7,439    | 2026 Total Housing                                                                                                                                                                                                                                                                                                                                                                                                                                                                                                                                                                                                                                                                                                                                                                                                                                                                                                                                                                                                                                                                                                                                                                                                                                                                                                                                                                                                                                                                                                                                                                                                                                                                                                                                                                                                                                                                                                                                                                                                                                                                                                             | 2,402  | 28,535 | 73,079 |
| \$25,000-\$34,999                  | 266      | 2,741    | 7,580    | 2021-2026: Households: Growth Rate                                                                                                                                                                                                                                                                                                                                                                                                                                                                                                                                                                                                                                                                                                                                                                                                                                                                                                                                                                                                                                                                                                                                                                                                                                                                                                                                                                                                                                                                                                                                                                                                                                                                                                                                                                                                                                                                                                                                                                                                                                                                                             | 4.30 % | 3.90 % | 3.95 % |
| \$35,000-\$49,999                  | 391      | 4,645    | 10,533   |                                                                                                                                                                                                                                                                                                                                                                                                                                                                                                                                                                                                                                                                                                                                                                                                                                                                                                                                                                                                                                                                                                                                                                                                                                                                                                                                                                                                                                                                                                                                                                                                                                                                                                                                                                                                                                                                                                                                                                                                                                                                                                                                | 1      |        | 2      |
| \$50,000-\$74,999                  | 478      | 5,543    | 12,933   |                                                                                                                                                                                                                                                                                                                                                                                                                                                                                                                                                                                                                                                                                                                                                                                                                                                                                                                                                                                                                                                                                                                                                                                                                                                                                                                                                                                                                                                                                                                                                                                                                                                                                                                                                                                                                                                                                                                                                                                                                                                                                                                                |        |        |        |
| \$75,000-\$99,999                  | 191      | 2,919    | 6,894    |                                                                                                                                                                                                                                                                                                                                                                                                                                                                                                                                                                                                                                                                                                                                                                                                                                                                                                                                                                                                                                                                                                                                                                                                                                                                                                                                                                                                                                                                                                                                                                                                                                                                                                                                                                                                                                                                                                                                                                                                                                                                                                                                |        |        |        |
| \$100,000-\$149,999                | 90       | 2,018    | 5,717    |                                                                                                                                                                                                                                                                                                                                                                                                                                                                                                                                                                                                                                                                                                                                                                                                                                                                                                                                                                                                                                                                                                                                                                                                                                                                                                                                                                                                                                                                                                                                                                                                                                                                                                                                                                                                                                                                                                                                                                                                                                                                                                                                |        |        |        |
| \$150,000-\$199,999                | 52       | 943      | 1,845    |                                                                                                                                                                                                                                                                                                                                                                                                                                                                                                                                                                                                                                                                                                                                                                                                                                                                                                                                                                                                                                                                                                                                                                                                                                                                                                                                                                                                                                                                                                                                                                                                                                                                                                                                                                                                                                                                                                                                                                                                                                                                                                                                |        |        |        |
| \$200,000 or greater               | 28       | 759      | 1,792    | SALOR                                                                                                                                                                                                                                                                                                                                                                                                                                                                                                                                                                                                                                                                                                                                                                                                                                                                                                                                                                                                                                                                                                                                                                                                                                                                                                                                                                                                                                                                                                                                                                                                                                                                                                                                                                                                                                                                                                                                                                                                                                                                                                                          | ISAA   | FER    |        |
| Median HH Income                   | \$41,542 | \$48,627 | \$46,090 |                                                                                                                                                                                                                                                                                                                                                                                                                                                                                                                                                                                                                                                                                                                                                                                                                                                                                                                                                                                                                                                                                                                                                                                                                                                                                                                                                                                                                                                                                                                                                                                                                                                                                                                                                                                                                                                                                                                                                                                                                                                                                                                                |        | LES    |        |
|                                    |          |          |          | and the second division of the second divisio |        |        |        |
| Average HH Income                  | \$52,770 | \$64,504 | \$61,976 |                                                                                                                                                                                                                                                                                                                                                                                                                                                                                                                                                                                                                                                                                                                                                                                                                                                                                                                                                                                                                                                                                                                                                                                                                                                                                                                                                                                                                                                                                                                                                                                                                                                                                                                                                                                                                                                                                                                                                                                                                                                                                                                                |        |        |        |

#### 2021 Household Income Average and Median