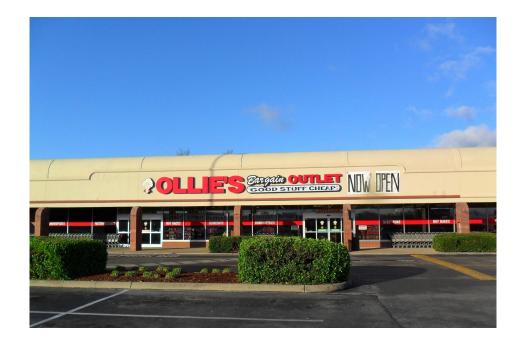

## HIGHLIGHTS

- Anchored by Chick-Fil-A, Ollie's Bargain Outlet, Salon Suites
- Other Tenants: WingStop, Mongolian Grill, Little Caesars, Grifols, Conduent, Woodcraft, Jackson Bakery, Epikos, Amigos Mexican Restaurant, Renegade Classics, H&R Block, 160 Driving School, Orin Staffing, Speedy Cash
- Best Location in this Trade Area at the intersection of Brainerd Road and Greenway View Drive which leads to Walmart Super Center
- Excellent ingress and egress with 7 access points
- Excellent traffic and visibility

## **TENANT INFORMATION**

| MAJOR TENANT/S | Chick-Fil-A, Ollie's Bargain<br>Outlet, Salon Suites |
|----------------|------------------------------------------------------|
| LEASE TYPE     | NNN                                                  |