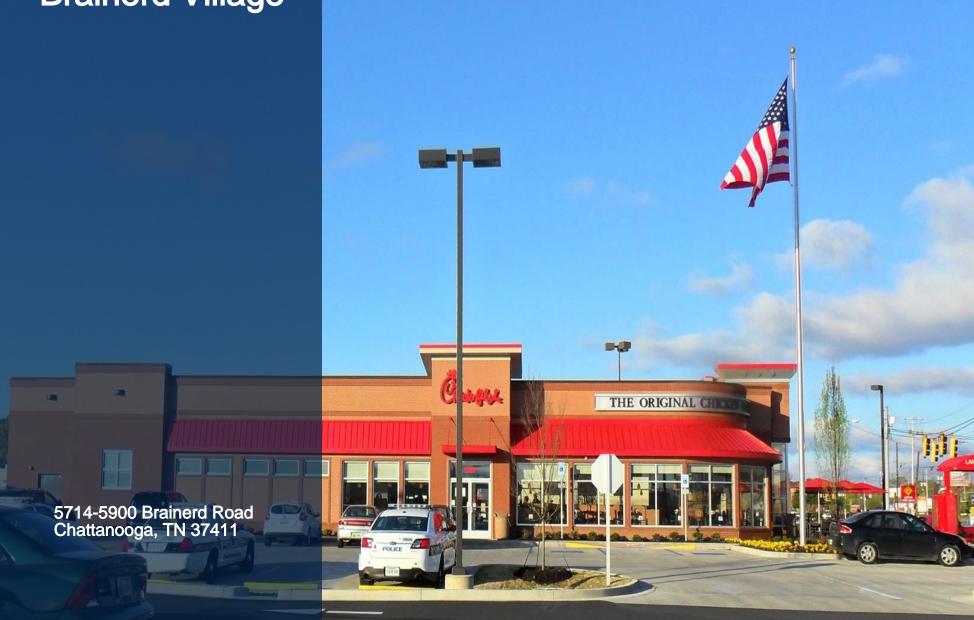

# THE SPACE

| Location      | 5714-5900 Brainerd Road<br>Chattanooga, TN 37411 |
|---------------|--------------------------------------------------|
| County        | Hamilton                                         |
| Cross Street  | Greenway View Drive                              |
| Traffic Count | 30000                                            |

## HIGHLIGHTS

- Anchored by Chick-Fil-A, Ollie's Bargain Outlet, Salon Suites
- Other Tenants: WingStop, Mongolian Grill, Little Caesars, Grifols, Conduent, Woodcraft, Jackson Bakery, Epikos, Amigos Mexican Restaurant, Renegade Classics, H&R Block, 160 Driving School, Orin Staffing, Speedy Cash
- Best Location in this Trade Area at the intersection of Brainerd Road and Greenway View Drive which leads to Walmart Super Center
- Excellent ingress and egress with 7 access points
- Excellent traffic and visibility

#### Location

Centrally located in Chattanooga, Tennessee at the 1/24 & I-75. Near Eastgate Town Center, Wal-Mart Super Center and many other national and regional retailers, restaurants and office users. The Center is strategically located at the signalized intersection of Brainerd Road and Greenway View Drive, which leads to Walmart Super Center. This is the best location in this trade area.