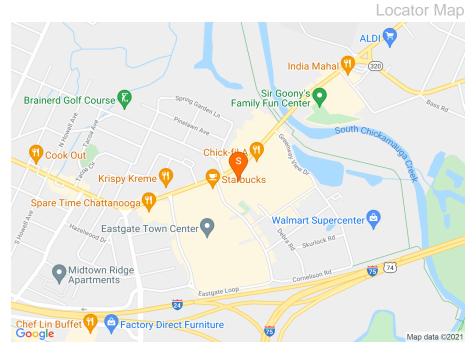

#### Location

Centrally located in Chattanooga, Tennessee at the 1/24 & I-75. Near Eastgate Town Center, Wal-Mart Super Center and many other national and regional retailers, restaurants and office users. The Center is strategically located at the signalized intersection of Brainerd Road and Greenway View Drive, which leads to Walmart Super Center. This is the best location in this trade area.