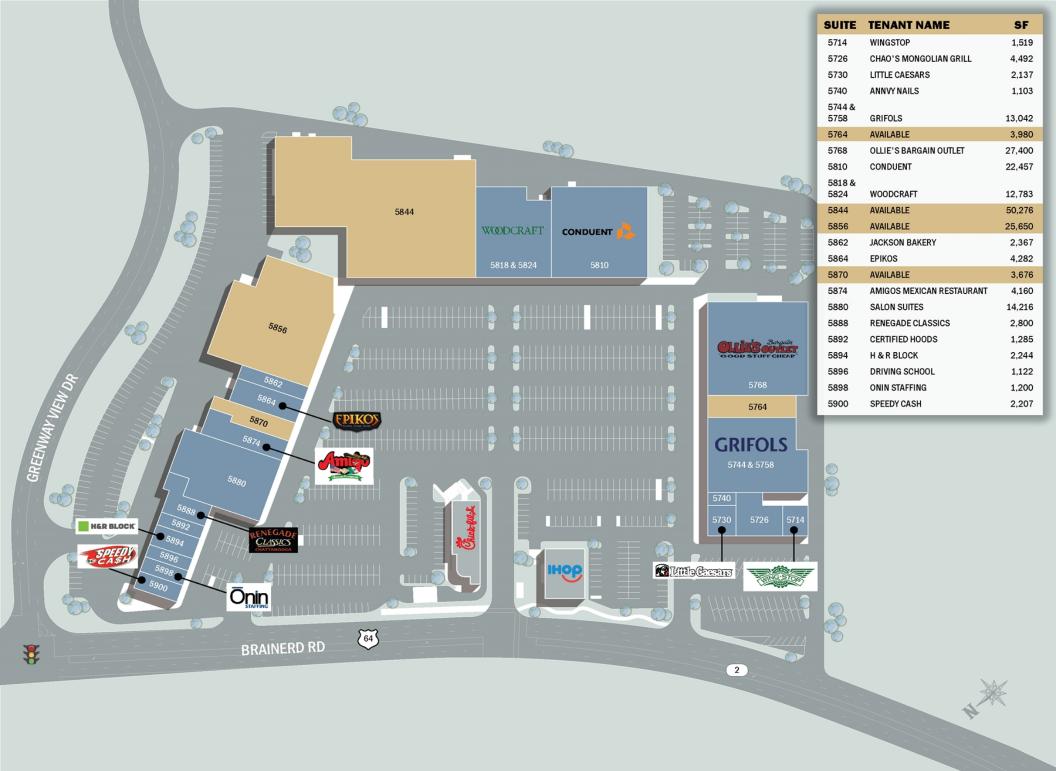

## HIGHLIGHTS

- Anchored by Chick-Fil-A, Ollie's Bargain Outlet, Salon Suites
- Other Tenants: WingStop, Mongolian Grill, Little Caesars, Grifols, Conduent, Woodcraft, Jackson Bakery, Epikos, Amigos Mexican Restaurant, Renegade Classics, H&R Block, 160 Driving School, Orin Staffing, Speedy Cash
- Best Location in this Trade Area at the intersection of Brainerd Road and Greenway View Drive which leads to Walmart Super Center
- Excellent ingress and egress with 7 access points
- Excellent traffic and visibility

| Suite | Tenant | Floor | Square Feet | Lease Type | Notes                     |
|-------|--------|-------|-------------|------------|---------------------------|
| 5764  | Vacant | 1     | 3,980       | NNN        | Rent per SF is negotiable |
| 5844  | Vacant | 1     | 50,276      | NNN        | Rent per SF is negotiable |
| 5856  | Vacant | 1     | 25,650      | NNN        | Rent per SF is negotiable |
| 5870  | Vacant | 1     | 3,676       | NNN        | Rent per SF is negotiable |

### PROPERTY FEATURES

| CURRENT OCCUPANCY   | 59.11 % |
|---------------------|---------|
| TOTAL TENANTS       | 18      |
| GLA (SF)            | 204,398 |
| LAND SF             | 5       |
| YEAR BUILT          | 1960    |
| NUMBER OF STORIES   | 1       |
| CORNER LOCATION     | Yes     |
| NUMBER OF INGRESSES | 7       |
| NUMBER OF EGRESSES  | 7       |
|                     |         |

## **TENANT INFORMATION**

| MAJOR TENANT/S | Chick-Fil-A, Ollie's Bargain<br>Outlet, Salon Suites |
|----------------|------------------------------------------------------|
| LEASE TYPE     | NNN                                                  |