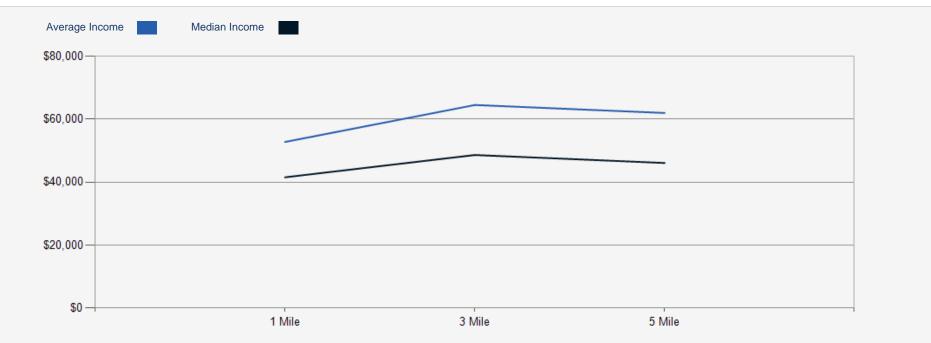

**Regional Map** 

| POPULATION                         | 1 MILE   | 3 MILE   | 5 MILE   | HOUSEHOLDS                                                                                                                                                                                                                                                                                                                                                                                                                                                                                                                                                                                                                                                                                                                                                                                                                                                                                                                                                                                                                                                                                                                                                                                                                                                                                                                                                                                                                                                                                                                                                                                                                                                                                                                                                                                                                                                                                                                                                                                                                                                                                                                     | 1 MILE | 3 MILE | 5 MILE |
|------------------------------------|----------|----------|----------|--------------------------------------------------------------------------------------------------------------------------------------------------------------------------------------------------------------------------------------------------------------------------------------------------------------------------------------------------------------------------------------------------------------------------------------------------------------------------------------------------------------------------------------------------------------------------------------------------------------------------------------------------------------------------------------------------------------------------------------------------------------------------------------------------------------------------------------------------------------------------------------------------------------------------------------------------------------------------------------------------------------------------------------------------------------------------------------------------------------------------------------------------------------------------------------------------------------------------------------------------------------------------------------------------------------------------------------------------------------------------------------------------------------------------------------------------------------------------------------------------------------------------------------------------------------------------------------------------------------------------------------------------------------------------------------------------------------------------------------------------------------------------------------------------------------------------------------------------------------------------------------------------------------------------------------------------------------------------------------------------------------------------------------------------------------------------------------------------------------------------------|--------|--------|--------|
| 2000 Population                    | 3,922    | 50,201   | 128,081  | 2000 Total Housing                                                                                                                                                                                                                                                                                                                                                                                                                                                                                                                                                                                                                                                                                                                                                                                                                                                                                                                                                                                                                                                                                                                                                                                                                                                                                                                                                                                                                                                                                                                                                                                                                                                                                                                                                                                                                                                                                                                                                                                                                                                                                                             | 1,993  | 23,827 | 59,018 |
| 2010 Population                    | 4,231    | 52,227   | 138,597  | 2010 Total Households                                                                                                                                                                                                                                                                                                                                                                                                                                                                                                                                                                                                                                                                                                                                                                                                                                                                                                                                                                                                                                                                                                                                                                                                                                                                                                                                                                                                                                                                                                                                                                                                                                                                                                                                                                                                                                                                                                                                                                                                                                                                                                          | 1,873  | 23,059 | 58,165 |
| 2021 Population                    | 4,716    | 57,017   | 150,290  | 2021 Total Households                                                                                                                                                                                                                                                                                                                                                                                                                                                                                                                                                                                                                                                                                                                                                                                                                                                                                                                                                                                                                                                                                                                                                                                                                                                                                                                                                                                                                                                                                                                                                                                                                                                                                                                                                                                                                                                                                                                                                                                                                                                                                                          | 2,047  | 24,987 | 62,618 |
| 2026 Population                    | 4,939    | 59,378   | 156,494  | 2026 Total Households                                                                                                                                                                                                                                                                                                                                                                                                                                                                                                                                                                                                                                                                                                                                                                                                                                                                                                                                                                                                                                                                                                                                                                                                                                                                                                                                                                                                                                                                                                                                                                                                                                                                                                                                                                                                                                                                                                                                                                                                                                                                                                          | 2,137  | 25,973 | 65,132 |
| 2021 African American              | 1,740    | 15,317   | 43,995   | 2021 Average Household Size                                                                                                                                                                                                                                                                                                                                                                                                                                                                                                                                                                                                                                                                                                                                                                                                                                                                                                                                                                                                                                                                                                                                                                                                                                                                                                                                                                                                                                                                                                                                                                                                                                                                                                                                                                                                                                                                                                                                                                                                                                                                                                    | 2.30   | 2.27   | 2.37   |
| 2021 American Indian               | 33       | 212      | 660      | 2000 Owner Occupied Housing                                                                                                                                                                                                                                                                                                                                                                                                                                                                                                                                                                                                                                                                                                                                                                                                                                                                                                                                                                                                                                                                                                                                                                                                                                                                                                                                                                                                                                                                                                                                                                                                                                                                                                                                                                                                                                                                                                                                                                                                                                                                                                    | 1,091  | 13,531 | 32,183 |
| 2021 Asian                         | 104      | 1,196    | 3,624    | 2000 Renter Occupied Housing                                                                                                                                                                                                                                                                                                                                                                                                                                                                                                                                                                                                                                                                                                                                                                                                                                                                                                                                                                                                                                                                                                                                                                                                                                                                                                                                                                                                                                                                                                                                                                                                                                                                                                                                                                                                                                                                                                                                                                                                                                                                                                   | 711    | 8,572  | 21,603 |
| 2021 Hispanic                      | 686      | 4,566    | 12,907   | 2021 Owner Occupied Housing                                                                                                                                                                                                                                                                                                                                                                                                                                                                                                                                                                                                                                                                                                                                                                                                                                                                                                                                                                                                                                                                                                                                                                                                                                                                                                                                                                                                                                                                                                                                                                                                                                                                                                                                                                                                                                                                                                                                                                                                                                                                                                    | 1,085  | 14,036 | 33,976 |
| 2021 Other Race                    | 272      | 2,104    | 6,545    | 2021 Renter Occupied Housing                                                                                                                                                                                                                                                                                                                                                                                                                                                                                                                                                                                                                                                                                                                                                                                                                                                                                                                                                                                                                                                                                                                                                                                                                                                                                                                                                                                                                                                                                                                                                                                                                                                                                                                                                                                                                                                                                                                                                                                                                                                                                                   | 962    | 10,951 | 28,642 |
| 2021 White                         | 2,407    | 36,634   | 91,028   | 2021 Vacant Housing                                                                                                                                                                                                                                                                                                                                                                                                                                                                                                                                                                                                                                                                                                                                                                                                                                                                                                                                                                                                                                                                                                                                                                                                                                                                                                                                                                                                                                                                                                                                                                                                                                                                                                                                                                                                                                                                                                                                                                                                                                                                                                            | 262    | 2,550  | 7,795  |
| 2021 Multiracial                   | 154      | 1,492    | 4,168    | 2021 Total Housing                                                                                                                                                                                                                                                                                                                                                                                                                                                                                                                                                                                                                                                                                                                                                                                                                                                                                                                                                                                                                                                                                                                                                                                                                                                                                                                                                                                                                                                                                                                                                                                                                                                                                                                                                                                                                                                                                                                                                                                                                                                                                                             | 2,309  | 27,537 | 70,413 |
| 2021-2026: Population: Growth Rate | 4.65 %   | 4.05 %   | 4.05 %   | 2026 Owner Occupied Housing                                                                                                                                                                                                                                                                                                                                                                                                                                                                                                                                                                                                                                                                                                                                                                                                                                                                                                                                                                                                                                                                                                                                                                                                                                                                                                                                                                                                                                                                                                                                                                                                                                                                                                                                                                                                                                                                                                                                                                                                                                                                                                    | 1,170  | 15,026 | 36,180 |
|                                    |          | -        |          | 2026 Renter Occupied Housing                                                                                                                                                                                                                                                                                                                                                                                                                                                                                                                                                                                                                                                                                                                                                                                                                                                                                                                                                                                                                                                                                                                                                                                                                                                                                                                                                                                                                                                                                                                                                                                                                                                                                                                                                                                                                                                                                                                                                                                                                                                                                                   | 967    | 10,946 | 28,953 |
| 2021 HOUSEHOLD INCOME              | 1 MILE   | 3 MILE   | 5 MILE   | 2026 Vacant Housing                                                                                                                                                                                                                                                                                                                                                                                                                                                                                                                                                                                                                                                                                                                                                                                                                                                                                                                                                                                                                                                                                                                                                                                                                                                                                                                                                                                                                                                                                                                                                                                                                                                                                                                                                                                                                                                                                                                                                                                                                                                                                                            | 265    | 2,562  | 7,947  |
| less than \$15,000                 | 251      | 2,619    | 7,883    |                                                                                                                                                                                                                                                                                                                                                                                                                                                                                                                                                                                                                                                                                                                                                                                                                                                                                                                                                                                                                                                                                                                                                                                                                                                                                                                                                                                                                                                                                                                                                                                                                                                                                                                                                                                                                                                                                                                                                                                                                                                                                                                                |        |        |        |
| \$15,000-\$24,999                  | 300      | 2,799    | 7,439    | 2026 Total Housing                                                                                                                                                                                                                                                                                                                                                                                                                                                                                                                                                                                                                                                                                                                                                                                                                                                                                                                                                                                                                                                                                                                                                                                                                                                                                                                                                                                                                                                                                                                                                                                                                                                                                                                                                                                                                                                                                                                                                                                                                                                                                                             | 2,402  | 28,535 | 73,079 |
| \$25,000-\$34,999                  | 266      | 2,741    | 7,580    | 2021-2026: Households: Growth Rate                                                                                                                                                                                                                                                                                                                                                                                                                                                                                                                                                                                                                                                                                                                                                                                                                                                                                                                                                                                                                                                                                                                                                                                                                                                                                                                                                                                                                                                                                                                                                                                                                                                                                                                                                                                                                                                                                                                                                                                                                                                                                             | 4.30 % | 3.90 % | 3.95 % |
| \$35,000-\$49,999                  | 391      | 4,645    | 10,533   |                                                                                                                                                                                                                                                                                                                                                                                                                                                                                                                                                                                                                                                                                                                                                                                                                                                                                                                                                                                                                                                                                                                                                                                                                                                                                                                                                                                                                                                                                                                                                                                                                                                                                                                                                                                                                                                                                                                                                                                                                                                                                                                                | 1      |        | 2      |
| \$50,000-\$74,999                  | 478      | 5,543    | 12,933   |                                                                                                                                                                                                                                                                                                                                                                                                                                                                                                                                                                                                                                                                                                                                                                                                                                                                                                                                                                                                                                                                                                                                                                                                                                                                                                                                                                                                                                                                                                                                                                                                                                                                                                                                                                                                                                                                                                                                                                                                                                                                                                                                |        |        |        |
| \$75,000-\$99,999                  | 191      | 2,919    | 6,894    |                                                                                                                                                                                                                                                                                                                                                                                                                                                                                                                                                                                                                                                                                                                                                                                                                                                                                                                                                                                                                                                                                                                                                                                                                                                                                                                                                                                                                                                                                                                                                                                                                                                                                                                                                                                                                                                                                                                                                                                                                                                                                                                                |        |        |        |
| \$100,000-\$149,999                | 90       | 2,018    | 5,717    |                                                                                                                                                                                                                                                                                                                                                                                                                                                                                                                                                                                                                                                                                                                                                                                                                                                                                                                                                                                                                                                                                                                                                                                                                                                                                                                                                                                                                                                                                                                                                                                                                                                                                                                                                                                                                                                                                                                                                                                                                                                                                                                                |        |        |        |
| \$150,000-\$199,999                | 52       | 943      | 1,845    |                                                                                                                                                                                                                                                                                                                                                                                                                                                                                                                                                                                                                                                                                                                                                                                                                                                                                                                                                                                                                                                                                                                                                                                                                                                                                                                                                                                                                                                                                                                                                                                                                                                                                                                                                                                                                                                                                                                                                                                                                                                                                                                                |        |        |        |
| \$200,000 or greater               | 28       | 759      | 1,792    | SALOR                                                                                                                                                                                                                                                                                                                                                                                                                                                                                                                                                                                                                                                                                                                                                                                                                                                                                                                                                                                                                                                                                                                                                                                                                                                                                                                                                                                                                                                                                                                                                                                                                                                                                                                                                                                                                                                                                                                                                                                                                                                                                                                          | ISAA   | FER    |        |
| Median HH Income                   | \$41,542 | \$48,627 | \$46,090 |                                                                                                                                                                                                                                                                                                                                                                                                                                                                                                                                                                                                                                                                                                                                                                                                                                                                                                                                                                                                                                                                                                                                                                                                                                                                                                                                                                                                                                                                                                                                                                                                                                                                                                                                                                                                                                                                                                                                                                                                                                                                                                                                |        | LES    |        |
|                                    |          |          |          | and the second division of the second divisio |        |        |        |
| Average HH Income                  | \$52,770 | \$64,504 | \$61,976 |                                                                                                                                                                                                                                                                                                                                                                                                                                                                                                                                                                                                                                                                                                                                                                                                                                                                                                                                                                                                                                                                                                                                                                                                                                                                                                                                                                                                                                                                                                                                                                                                                                                                                                                                                                                                                                                                                                                                                                                                                                                                                                                                |        |        |        |

#### 2021 Household Income Average and Median