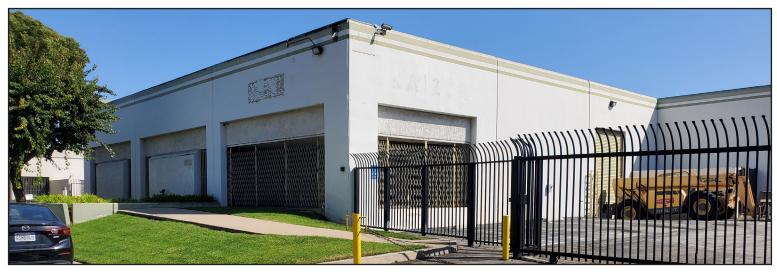

## **1512 KONA DRIVE** COMPTON (RANCHO DOMINGUEZ), CA 90220

- + Building Size: 13,840 SF
- + Land Size: 30,833 SF
- + Office: 2,200 SF
- + Food Improvements kitchen
- + 1 Dock High and 1 Ground Level Door
- + Clear Height: 19-6"'
- + Power: 400 Amps, 240/120 Volts
- + Parking: 21 Spaces