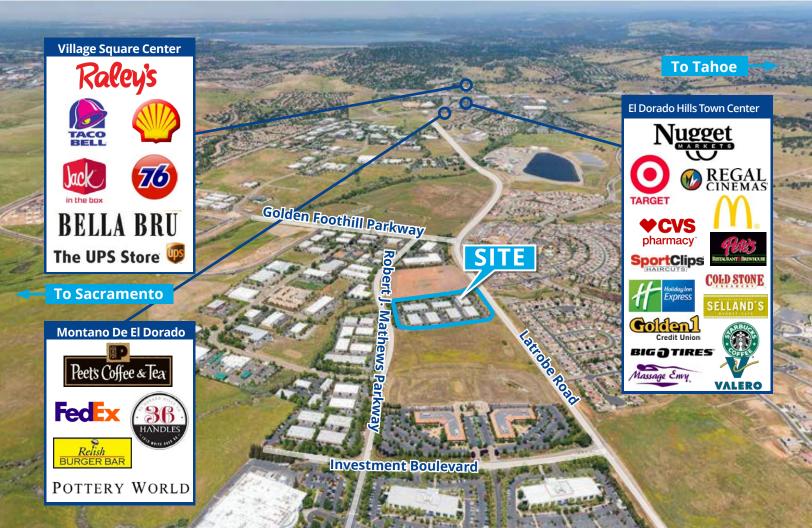

#### 5047 Robert J. Mathews Parkway

Suite  $100 - \pm 2,093 \text{ SF}$ 

Suite 300 — ±200 SF

Suite 302 — ±200 SF

Suite 303 — ±200 SF

Suite 500 — ±2,139 SF

Suite 600 — ±1,225 SF

Nearby Amenities