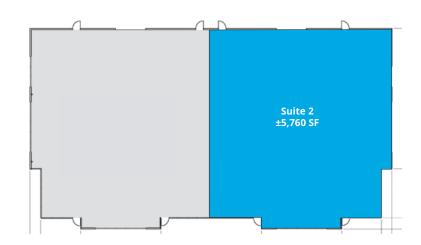

# 5043 Robert J. Mathews Parkway

Suite 2 — ±5,760 SF

### 5043 Robert J. Mathews Parkway

Suite 2 — ±5,760 SF