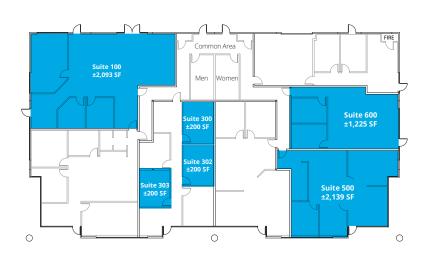

# 5047 Robert J. Mathews Parkway

Suite 100 — ±2,093 SF

Suite 300 — ±200 SF

Suite 303 — ±200 SF

Suite 304 — ±200 SF

Suite 500 — ±2,139 SF

Suite 600 — ±1,225 SF

#### 5047 Robert J. Mathews Parkway

Suite  $100 - \pm 2,093 \text{ SF}$ 

Suite 300 — ±200 SF

Suite 302 — ±200 SF

Suite 303 — ±200 SF

Suite 500 — ±2,139 SF

Suite 600 — ±1,225 SF

Nearby Amenities