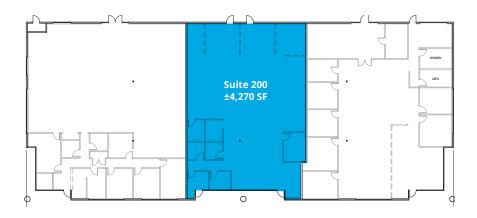

uite 304 — ±200 SF

Suite 500 — ±2,139 SF

Suite 600 — ±1,225 SF

# **Highlights**

- > Built in 2002 & 2006
- > Approximately 3.65/1000 Parking Ratio
- > Easy Access to Highway 50

#### 5041 Robert J. Mathews Parkway - For Lease

- > Former child care center
- > 2 private offices
- > Multiple restrooms
- > Open space with high ceilings
- > HVAC throughout

#### 5043 Robert J. Mathews Parkway - For Sale or Lease

- > Office/Tech or Warehouse uses possible
- > Currently in shell condition
- > Warehouse with drive through 12'x14' doors

#### 5047 Robert J. Mathews Parkway - For Lease

- > Units provide plenty of private offices and open area
- > Kitchen break area
- > Outdoor seating area

# Availability

#### **Available Suites**

#### 5041 Robert J. Mathews Parkway

Suite 200 — ±4,270 SF



### 5043 Robert J. Mathews Parkway

Suite 2 — ±5,760 SF



#### 5047 Robert J. Mathews Parkway

Suite  $100 - \pm 2,093 \text{ SF}$ 

Suite 300 — ±200 SF

Suite 302 — ±200 SF

Suite 303 — ±200 SF

Suite 500 — ±2,139 SF

Suite 600 — ±1,225 SF



Nearby Amenities





Jason Rutherford Executive Vice President +1 916 563 3059 Jason.Rutherford@colliers.com CA Lic. 01260682 Dan Green Associate Vice President +1 916 563 3028 Dan.Green@colliers.com CA Lic. 01997492