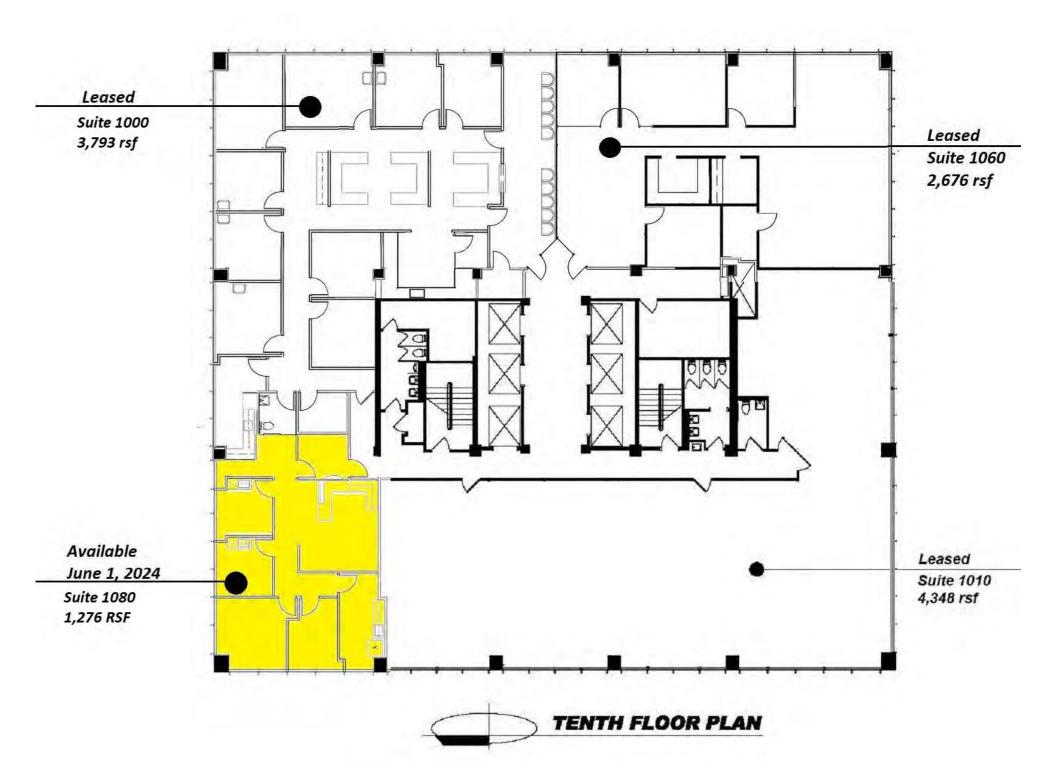

as general food vending and 24-hour card reader access security.

Both AT&T and Charter provide fiber to the building. Completed Common Area renovations include new flooring, wall covering, updated lighting, modernized restrooms & limited access to two conference rooms.

2018 & 2021 saw the completion of garage renovations.

Access to the gym with his & her shower facilities will be provided free of charge for the first year to new tenants and the conference room is available at no charge for 4 hours per calendar month.

Lease rates range: \$25.50/RSF to \$29.50/RSF Full Service Gross





STEPHEN FRANK ASSOCIATES, LLC 1034 South Brentwood Boulevard, Suite 1300 Richmond Heights, Missouri 63117

> E: SHoltzman@stlcre.com SMeyer@stlcre.com P: (314).863.3700 www.stlcre.com