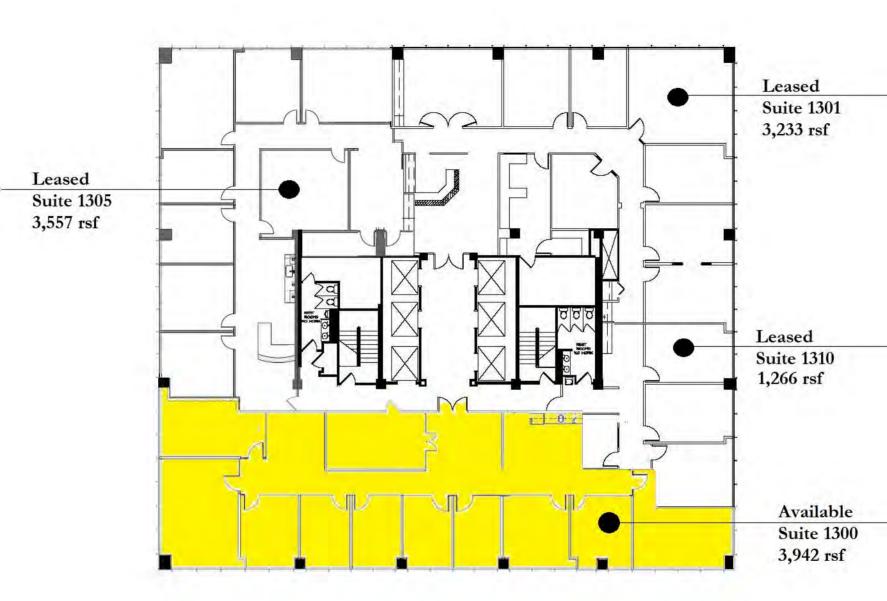

eneral food vending and 24-hour card reader access security.

Both AT&T and Charter provide fiber to the building. Completed Common Area renovations include new flooring, wall covering, updated lighting, modernized restrooms & limited access to two conference rooms.

2018 & 2021 saw the completion of garage renovations.

Access to the gym with his & her shower facilities will be provided free of charge for the first year to new tenants and the conference room is available at no charge for 4 hours per calendar month.

Lease rates range: \$25.50/RSF to \$29.50/RSF Full Service Gross





STEPHEN FRANK ASSOCIATES, LLC 1034 South Brentwood Boulevard, Suite 1300 Richmond Heights, Missouri 63117

> E: SHoltzman@stlcre.com SMeyer@stlcre.com P: (314).863.3700 www.stlcre.com