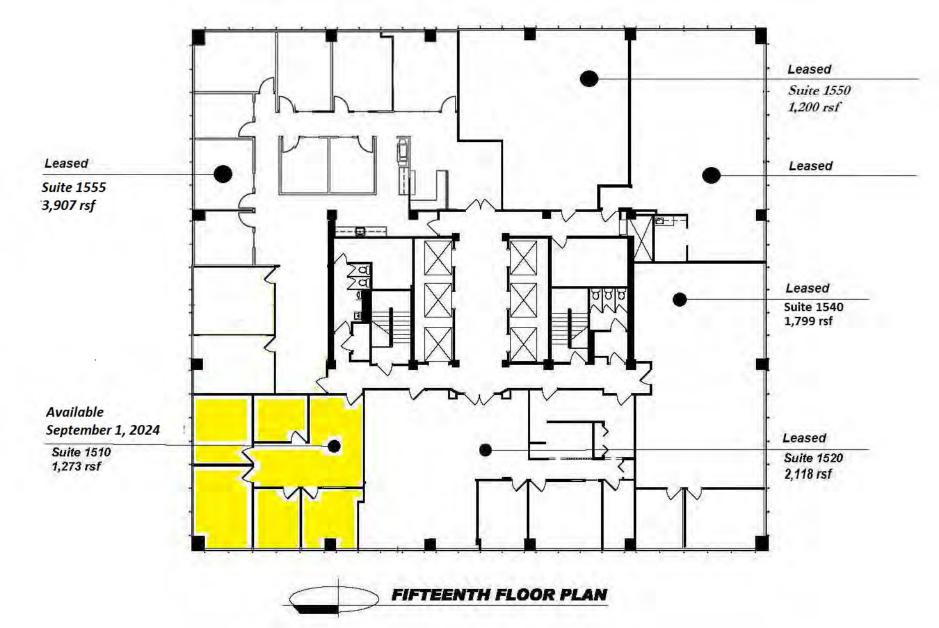

al food vending and 24-hour card reader access security.

Both AT&T and Charter provide fiber to the building. Completed Common Area renovations include new flooring, wall covering, updated lighting, modernized restrooms & limited access to two conference rooms.

2018 & 2021 saw the completion of garage renovations.

Access to the gym with his & her shower facilities will be provided free of charge for the first year to new tenants and the conference room is available at no charge for 4 hours per calendar month.

Lease rates range: \$25.50/RSF to \$29.50/RSF Full Service Gross





STEPHEN FRANK ASSOCIATES, LLC 1034 South Brentwood Boulevard, Suite 1300 Richmond Heights, Missouri 63117

> E: SHoltzman@stlcre.com SMeyer@stlcre.com P: (314).863.3700 www.stlcre.com