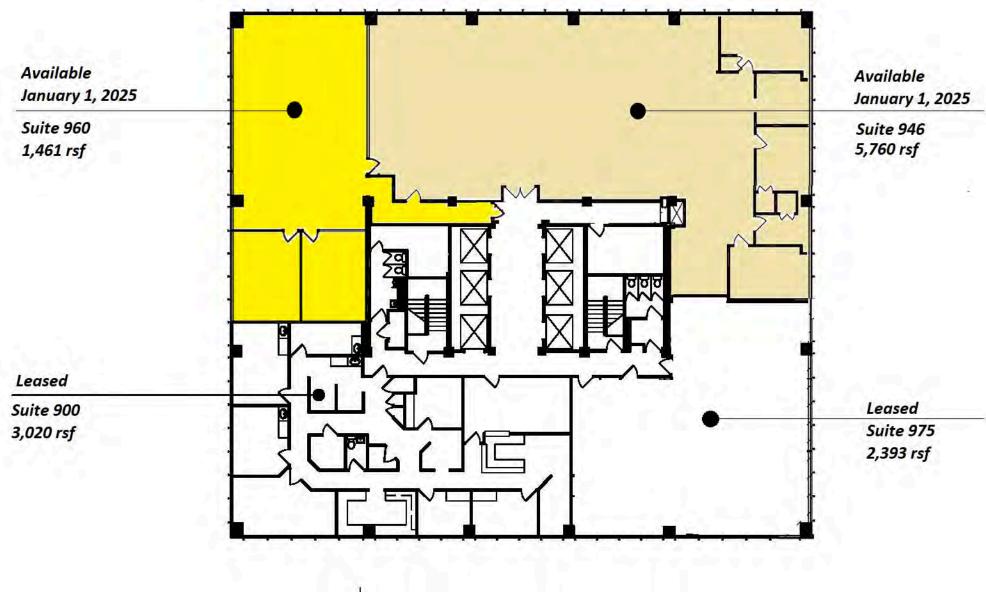

ell as general food vending and 24-hour card reader access security.

Both AT&T and Charter provide fiber to the building. Completed Common Area renovations include new flooring, wall covering, updated lighting, modernized restrooms & limited access to two conference rooms.

2018 & 2021 saw the completion of garage renovations.

Access to the gym with his & her shower facilities will be provided free of charge for the first year to new tenants and the conference room is available at no charge for 4 hours per calendar month.

Lease rates range: \$25.50/RSF to \$29.50/RSF Full Service Gross





STEPHEN FRANK ASSOCIATES, LLC 1034 South Brentwood Boulevard, Suite 1300 Richmond Heights, Missouri 63117

> E: SHoltzman@stlcre.com SMeyer@stlcre.com P: (314).863.3700 www.stlcre.com