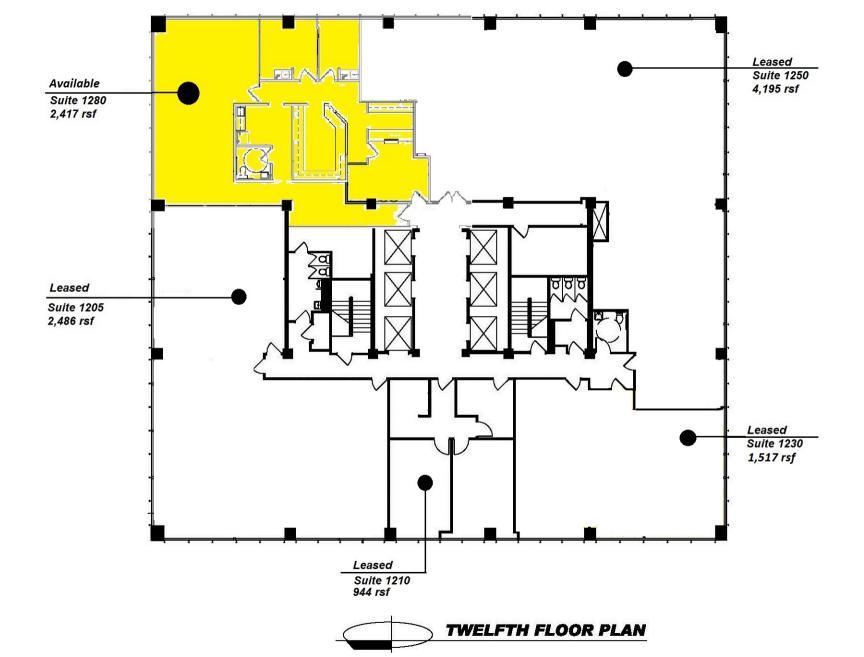

general food vending and 24-hour card reader access security.

Both AT&T and Charter provide fiber to the building. Completed Common Area renovations include new flooring, wall covering, updated lighting, modernized restrooms & limited access to two conference rooms.

2018 & 2021 saw the completion of garage renovations.

Access to the gym with his & her shower facilities will be provided free of charge for the first year to new tenants and the conference room is available at no charge for 4 hours per calendar month.

Lease rates range: \$25.50/RSF to \$29.50/RSF Full Service Gross





STEPHEN FRANK ASSOCIATES, LLC 1034 South Brentwood Boulevard, Suite 1300 Richmond Heights, Missouri 63117

> E: SHoltzman@stlcre.com SMeyer@stlcre.com P: (314).863.3700 www.stlcre.com