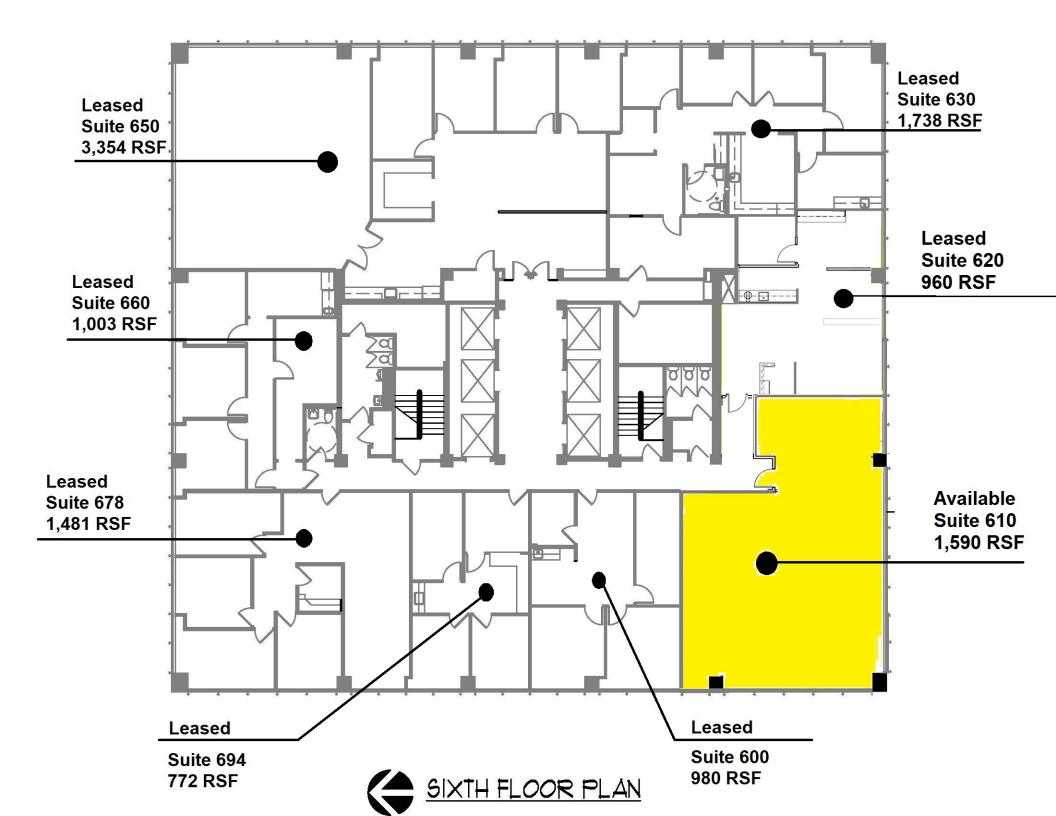

ffee, as well as general food vending and 24-hour card reader access security.

Both AT&T and Charter provide fiber to the building. Completed Common Area renovations include new flooring, wall covering, updated lighting, modernized restrooms & limited access to two conference rooms.

2018 & 2021 saw the completion of garage renovations.

Access to the gym with his & her shower facilities will be provided free of charge for the first year to new tenants and the conference room is available at no charge for 4 hours per calendar month.

Lease rates range: \$25.50/RSF to \$29.50/RSF Full Service Gross





STEPHEN FRANK ASSOCIATES, LLC 1034 South Brentwood Boulevard, Suite 1300 Richmond Heights, Missouri 63117

> E: SHoltzman@stlcre.com SMeyer@stlcre.com P: (314).863.3700 www.stlcre.com