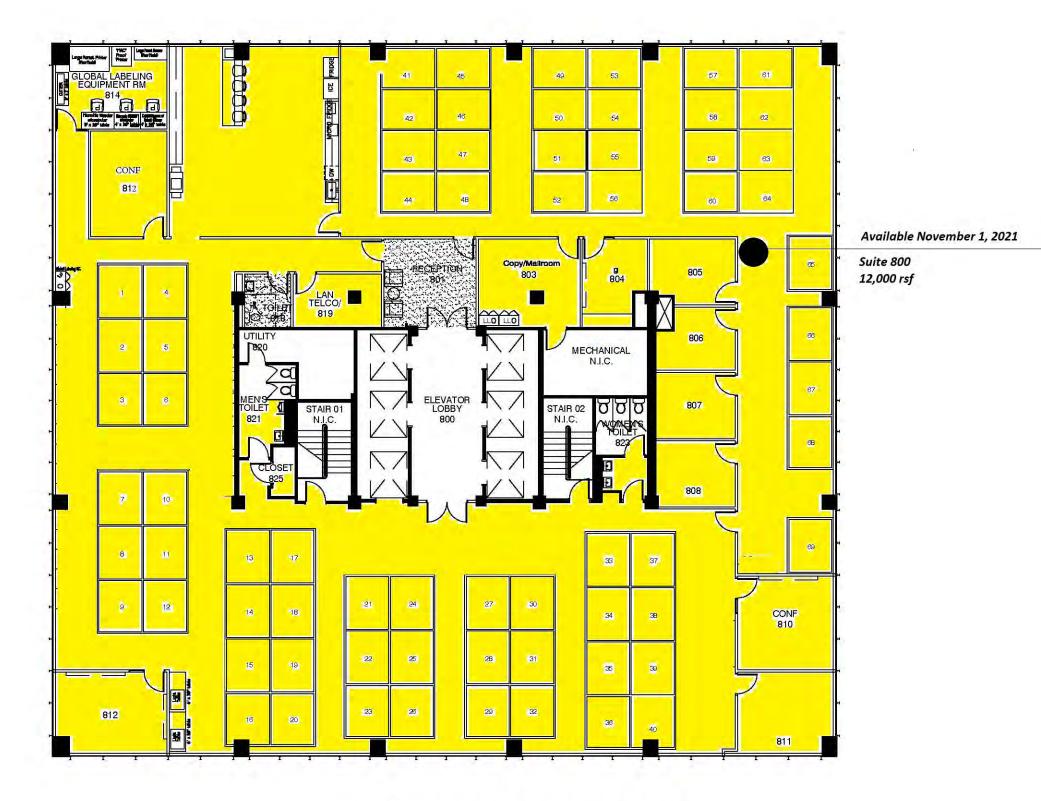

as well as general food vending and 24-hour card reader access security.

Both AT&T and Charter provide fiber to the building. Completed Common Area renovations include new flooring, wall covering, updated lighting, modernized restrooms & limited access to two conference rooms.

2018 & 2021 saw the completion of garage renovations.

Access to the gym with his & her shower facilities will be provided free of charge for the first year to new tenants and the conference room is available at no charge for 4 hours per calendar month.

Lease rates range: \$25.50/RSF to \$29.50/RSF Full Service Gross





STEPHEN FRANK ASSOCIATES, LLC 1034 South Brentwood Boulevard, Suite 1300 Richmond Heights, Missouri 63117

> E: SHoltzman@stlcre.com SMeyer@stlcre.com P: (314).863.3700 www.stlcre.com