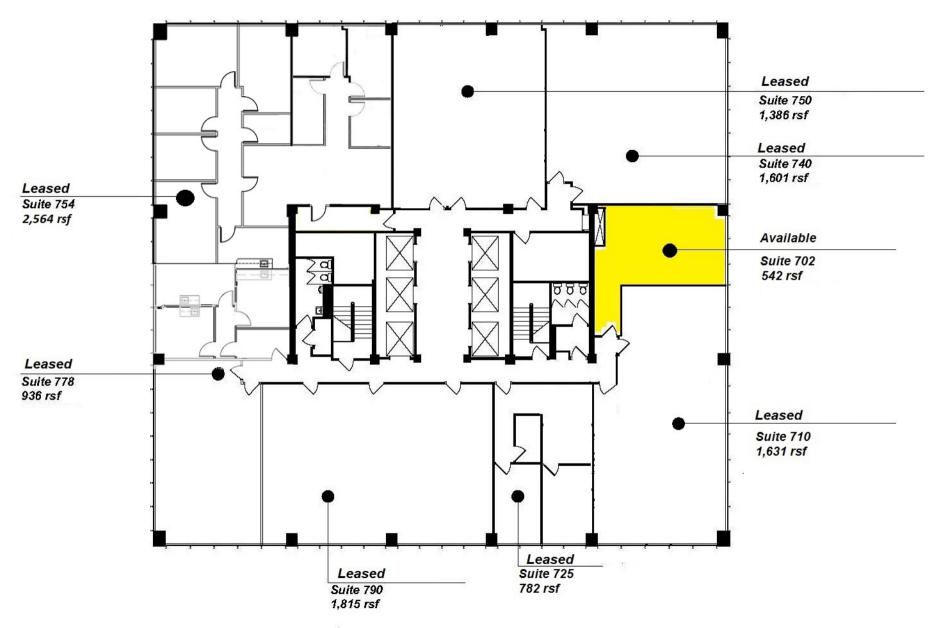

ee, as well as general food vending and 24-hour card reader access security.

Both AT&T and Charter provide fiber to the building. Completed Common Area renovations include new flooring, wall covering, updated lighting, modernized restrooms & limited access to two conference rooms.

2018 & 2021 saw the completion of garage renovations.

Access to the gym with his & her shower facilities will be provided free of charge for the first year to new tenants and the conference room is available at no charge for 4 hours per calendar month.

Lease rates range: \$25.50/RSF to \$29.50/RSF Full Service Gross





STEPHEN FRANK ASSOCIATES, LLC 1034 South Brentwood Boulevard, Suite 1300 Richmond Heights, Missouri 63117

> E: SHoltzman@stlcre.com SMeyer@stlcre.com P: (314).863.3700 www.stlcre.com