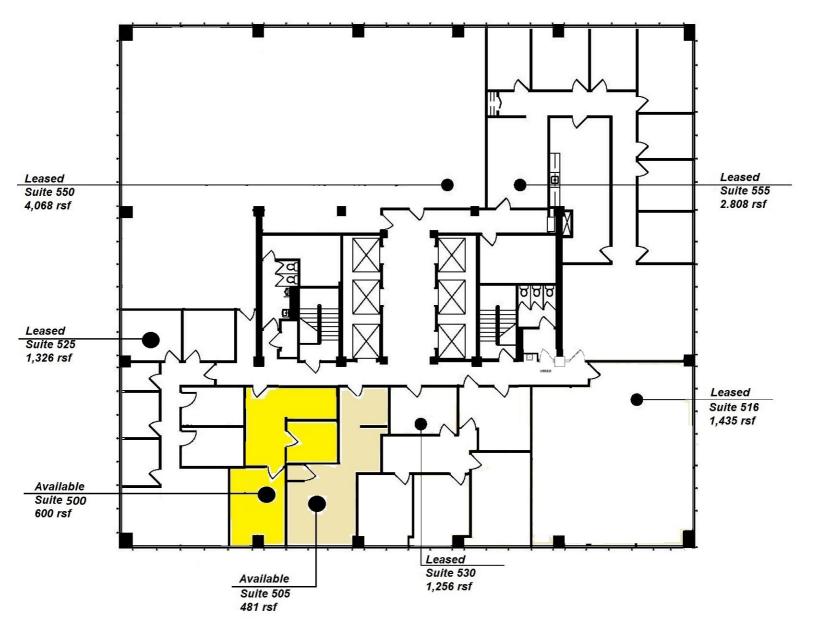

a Coffee, as well as general food vending and 24-hour card reader access security.

Both AT&T and Charter provide fiber to the building. Completed Common Area renovations include new flooring, wall covering, updated lighting, modernized restrooms & limited access to two conference rooms.

2018 & 2021 saw the completion of garage renovations.

Access to the gym with his & her shower facilities will be provided free of charge for the first year to new tenants and the conference room is available at no charge for 4 hours per calendar month.

Lease rates range: \$25.50/RSF to \$29.50/RSF Full Service Gross





STEPHEN FRANK ASSOCIATES, LLC 1034 South Brentwood Boulevard, Suite 1300 Richmond Heights, Missouri 63117

> E: SHoltzman@stlcre.com SMeyer@stlcre.com P: (314).863.3700 www.stlcre.com