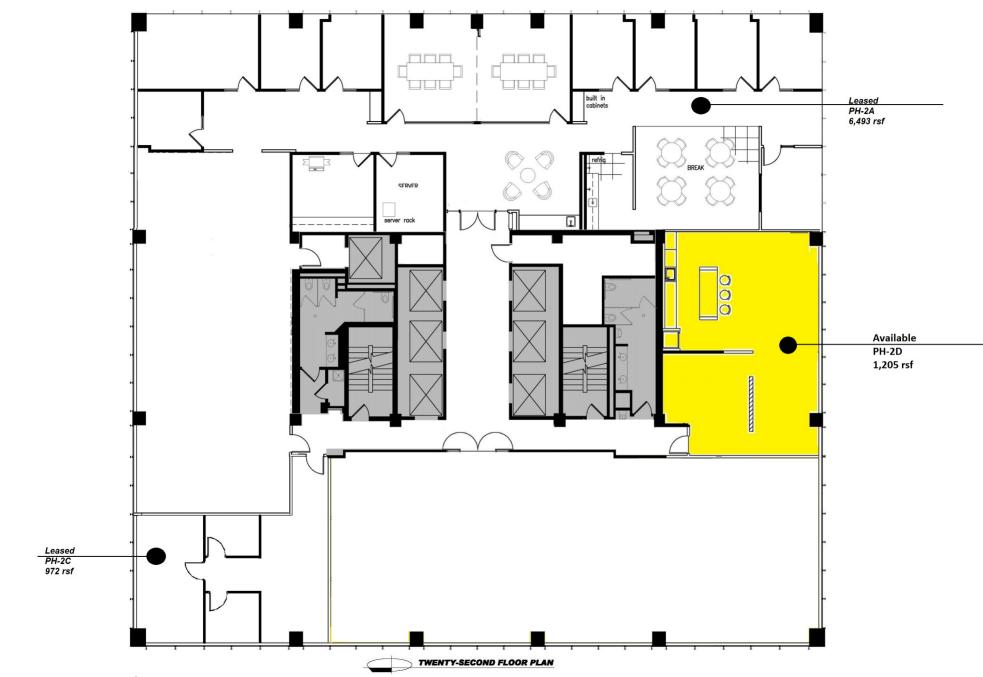

## The University Tower

Richmond Heights, MO 63117 Owner/Broker Sabina Holtzman 314-863-3700

This centrally located office property offers amenities to tenants such as an on-site property ownership and management, easy access to public transportation, Coma Coffee, as well as general food vending and 24-hour card reader access security.