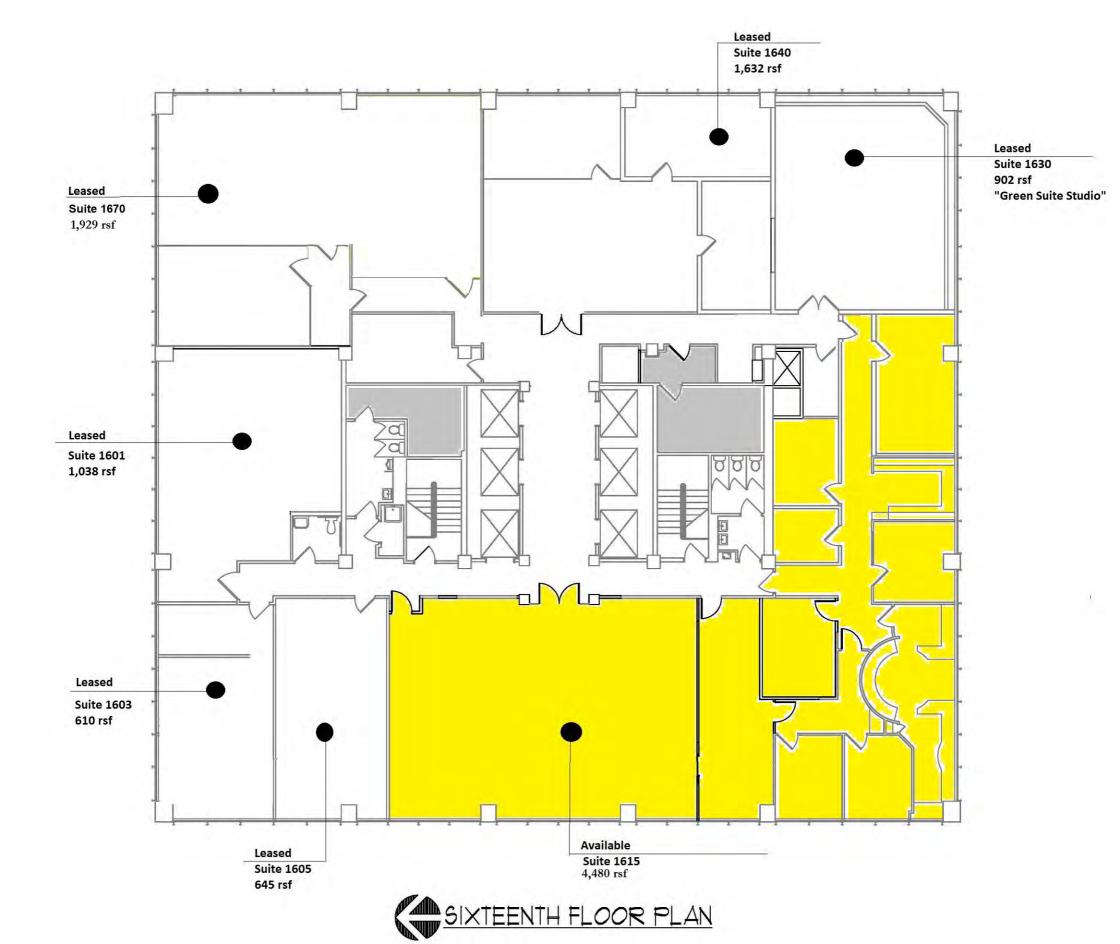

food vending and 24-hour card reader access security.

Both AT&T and Charter provide fiber to the building. Completed Common Area renovations include new flooring, wall covering, updated lighting, modernized restrooms & limited access to two conference rooms.

2018 & 2021 saw the completion of garage renovations.

Access to the gym with his & her shower facilities will be provided free of charge for the first year to new tenants and the conference room is available at no charge for 4 hours per calendar month.

Lease rates range: \$25.50/RSF to \$29.50/RSF Full Service Gross





STEPHEN FRANK ASSOCIATES, LLC 1034 South Brentwood Boulevard, Suite 1300 Richmond Heights, Missouri 63117

> E: SHoltzman@stlcre.com SMeyer@stlcre.com P: (314).863.3700 www.stlcre.com