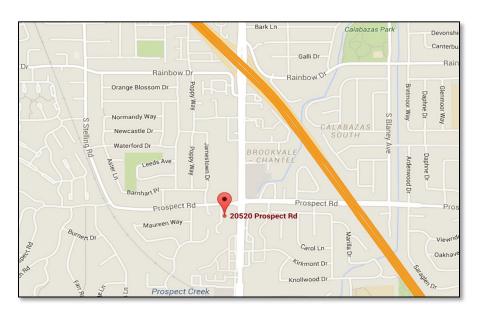

## RETAIL/OFFICE FOR LEASE

20520 Prospect Road, Saratoga, CA

## PROPERTY FEATURES

- Tenants include Coldwell Banker, Cornerstone Title & Tamra Grill
- Desirable Saratoga location at the corner of Prospect and Saratoga Sunnyvale Rd.
- Easy, convenient access to Highway 85 (.5 miles)
- Peaceful setting- bordered by creek and beautiful outdoor space