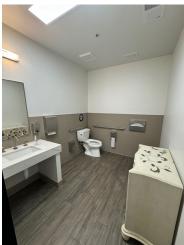

## **SUITE FEATURES**

- Large, welcoming reception area
- 12 Private offices
- Large Conference Room
- Spacious break room/kitchen
- Server and copy room
- Private front Entrance with visible signage
- Three private restrooms
- Ample parking