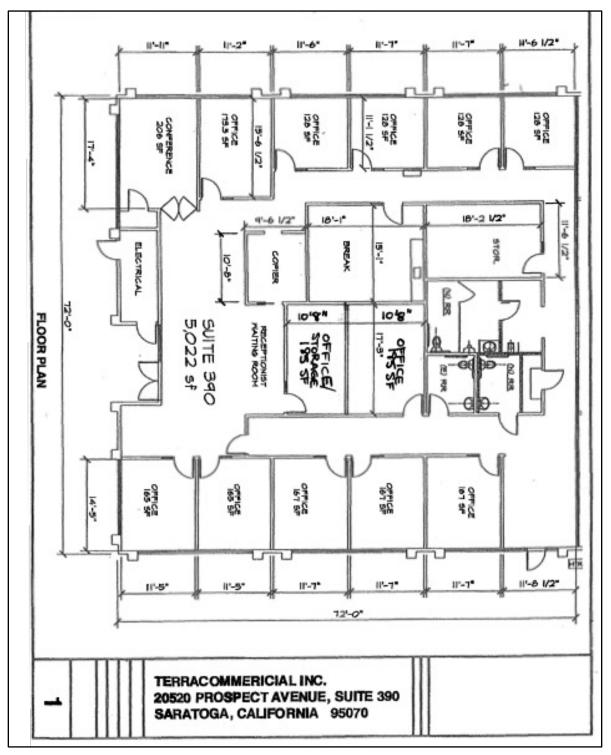

## **RETAIL/OFFICE FOR LEASE**

20520 Prospect Road, Suite 390, Saratoga, CA

## **SUITE FEATURES**

- Large, welcoming reception area
- 12 Private offices
- Large Conference Room
- Spacious break room/kitchen
- Server and copy room
- Private front Entrance with visible signage
- Three private restrooms
- Ample parking

## 20520 Prospect Rd, Suite 390, Saratoga, CA

\*drawing not to scale and all measurements are approximate

520 E. MCGLINCY LN., #1 CAMPBELL, CA 95008 • TEL (408) 292-1166