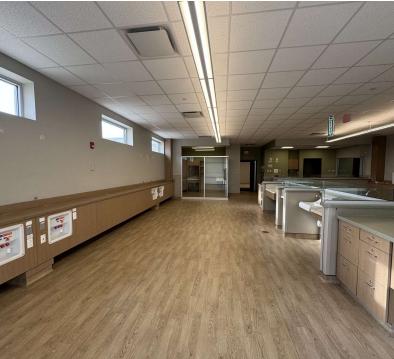

#### PROPERTY OVERVIEW

Discover an exceptional leasing opportunity at this prime property on Walden Avenue. Boasting a strategic location with high visibility and easy access, the property offers ideal visibility for businesses seeking to make an impact. With ample parking and well-maintained premises, tenants can expect a seamless experience for employees and clients alike. The modern, well-appointed interior spaces provide a blank canvas for customization, while the open layout allows for flexible use and efficient workflow. Additionally, the property's proximity to major transportation routes and the airport ensures convenient connectivity, making it the perfect choice for businesses looking to elevate their presence and operations.

#### PROPERTY HIGHLIGHTS

- - 5.068+/- SF
- - Prime location on Walden Avenue
- · High visibility and easy access
- - Ample parking 60+/- Paved Spaces
- Well-maintained, professional premises
- Modern, customizable interior spaces
- - Convenient proximity to major transportation routes
- Strategic location near Buffalo Niagara International Airport
- Ideal for businesses seeking impact and connectivity