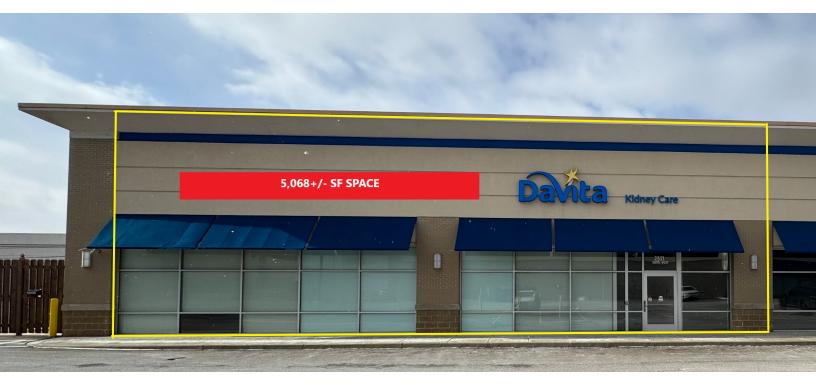

### **OFFERING SUMMARY**

Available SF: 5,068 SF

Lease Rate: Call for More Details

Lot Size: 1.64 Acres

Year Built: 2015

Building Size: 12,829 SF

Zoning: Commercial

#### PROPERTY HIGHLIGHTS

- - 5.068+/- SF
- - Prime location on Walden Avenue
- · High visibility and easy access
- - Ample parking 60+/- Paved Spaces
- Well-maintained, professional premises
- Modern, customizable interior spaces
- - Convenient proximity to major transportation routes
- Strategic location near Buffalo Niagara International Airport
- Ideal for businesses seeking impact and connectivity