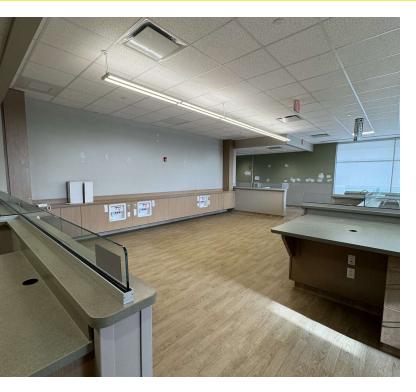

#### PROPERTY OVERVIEW

Discover an exceptional leasing opportunity at this prime property on Walden Avenue. Boasting a strategic location with high visibility and easy access, the property offers ideal visibility for businesses seeking to make an impact. With ample parking and well-maintained premises, tenants can expect a seamless experience for employees and clients alike. The modern, well-appointed interior spaces provide a blank canvas for customization, while the open layout allows for flexible use and efficient workflow. Additionally, the property's proximity to major transportation routes and the airport ensures convenient connectivity, making it the perfect choice for businesses looking to elevate their presence and operations.

#### PROPERTY HIGHLIGHTS

- - 5.068+/- SF
- - Prime location on Walden Avenue
- · High visibility and easy access
- - Ample parking 60+/- Paved Spaces
- Well-maintained, professional premises
- Modern, customizable interior spaces
- - Convenient proximity to major transportation routes
- Strategic location near Buffalo Niagara International Airport
- Ideal for businesses seeking impact and connectivity