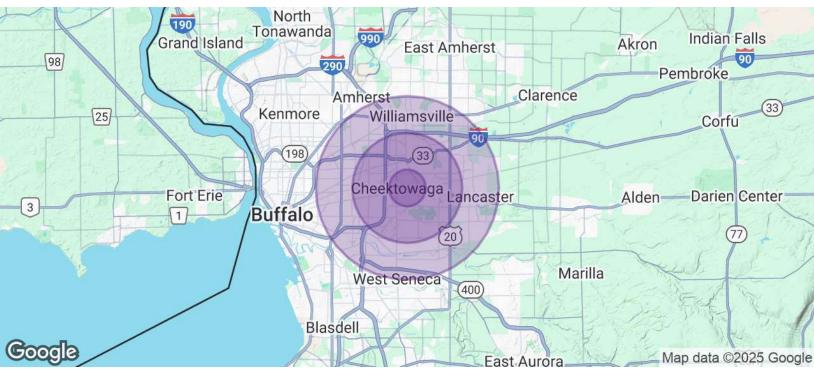

2521 Walden Avenue, Cheektowaga, NY 14225

| POPULATION           | 1 MILE    | 3 MILES   | 5 MILES   |
|----------------------|-----------|-----------|-----------|
| Total Population     | 5,585     | 82,914    | 254,012   |
| Average Age          | 44        | 43        | 42        |
| Average Age (Male)   | 42        | 42        | 40        |
| Average Age (Female) | 46        | 45        | 43        |
| HOUSEHOLDS & INCOME  | 1 MILE    | 3 MILES   | 5 MILES   |
| Total Households     | 2,421     | 37,624    | 109,893   |
| # of Persons per HH  | 2.3       | 2.2       | 2.3       |
| Average HH Income    | \$80,913  | \$79,256  | \$80,708  |
| Average House Value  | \$199,508 | \$198,115 | \$228,209 |

Demographics data derived from AlphaMap