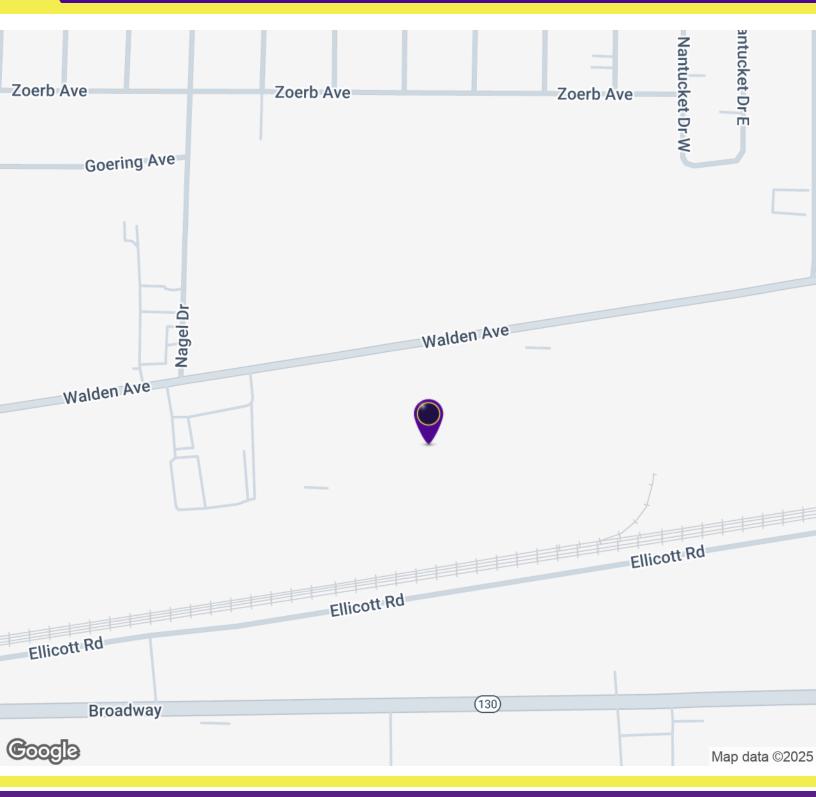

2521 Walden Avenue, Cheektowaga, NY 14225

#### PROPERTY OVERVIEW

Discover an exceptional leasing opportunity at this prime property on Walden Avenue. Boasting a strategic location with high visibility and easy access, the property offers ideal visibility for businesses seeking to make an impact. With ample parking and well-maintained premises, tenants can expect a seamless experience for employees and clients alike. The modern, well-appointed interior spaces provide a blank canvas for customization, while the open layout allows for flexible use and efficient workflow. Additionally, the property's proximity to major transportation routes and the airport ensures convenient connectivity, making it the perfect choice for businesses looking to elevate their presence and operations.

#### LOCATION DESCRIPTION

Located in the heart of Cheektowaga, across from newest Walmart Super Center and Wendy's restaurant, this vibrant area offers a perfect blend of convenience and amenities. Just minutes away from the Buffalo Niagara International Airport, the location provides effortless travel connections for business professionals. Nearby, the Walden Galleria, the largest mall in the Buffalo-Niagara region, offers a wide array of dining, shopping, and entertainment options for employees and clients. Additionally, the area is surrounded by a variety of hotels, restaurants, and business services. With its central location and diverse offerings, Cheektowaga is an ideal setting for businesses looking to thrive amidst a bustling community.