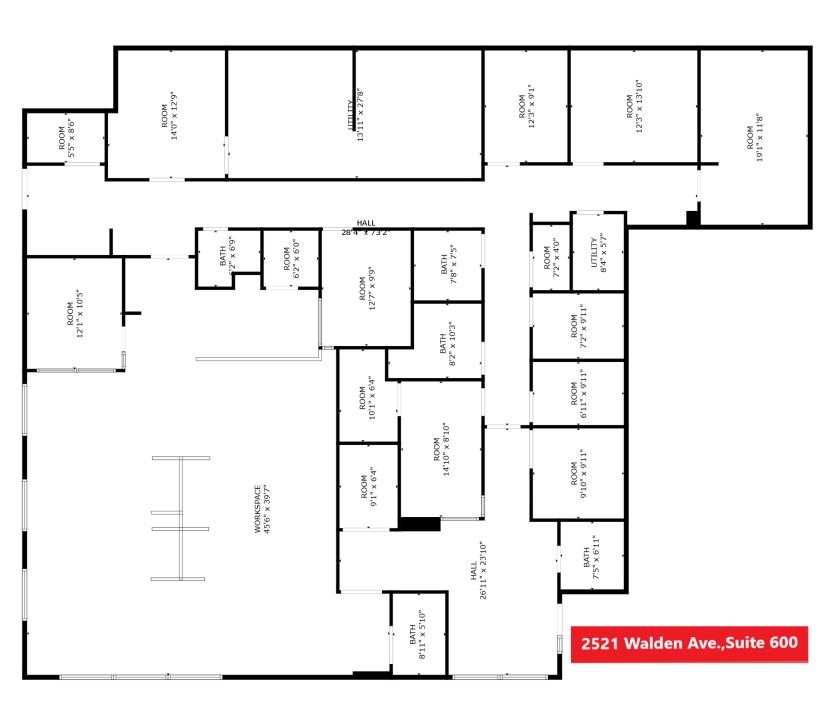

### **OFFERING SUMMARY**

Available SF: 5,068 SF

Lease Rate: Call for More Details

Lot Size: 1.64 Acres

Year Built: 2015

Building Size: 12,829 SF

Zoning: Commercial

#### PROPERTY OVERVIEW

Discover an exceptional leasing opportunity at this prime property on Walden Avenue. Boasting a strategic location with high visibility and easy access, the property offers ideal visibility for businesses seeking to make an impact. With ample parking and well-maintained premises, tenants can expect a seamless experience for employees and clients alike. The modern, well-appointed interior spaces provide a blank canvas for customization, while the open layout allows for flexible use and efficient workflow. Additionally, the property's proximity to major transportation routes and the airport ensures convenient connectivity, making it the perfect choice for businesses looking to elevate their presence and operations.