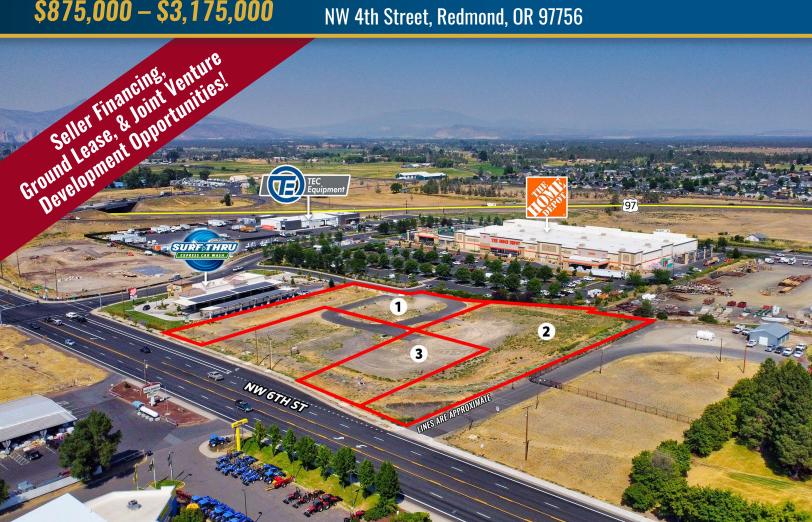

## Virginia Center Retail Pad Sites **Anchored by Home Depot**

NW 4th Street, Redmond, OR 97756

| LOT   | SF      | AC   | PARKING | BLDG | PRICE/<br>SF | PRICE       |
|-------|---------|------|---------|------|--------------|-------------|
| LOT 1 | 48,084  | 1.1  | 20      | 1    | \$21         | \$1,000,000 |
| LOT 2 | 59,461  | 1.37 | 35      | 2    | \$22         | \$1,300,000 |
| LOT 3 | 25,003  | 0.57 | 21      | 1    | \$35         | \$875,000   |
| LOT 4 | 35,254  | 0.81 | 23      | 1    | \$29         | SOLD        |
| TOTAL | 132,548 | 3.04 | 76      |      |              | \$3,175,000 |

#### **HIGHLIGHTS**

- Three pad sites available
- Level, fully ready-to-build sites with streets and utilities in place
- Seller financing, ground lease, and joint venture development opportunities
- Anchored by Home Depot
- Great visibility from 6th Street

RETAIL PADS RED ROCK CENTER

- Strong traffic flow generated by Home Depot and Walmart
- Plenty of on-site parking
- Located on Redmond's north end close to the Highway 97 interchange

in confidence with the understanding that all negotiations pertaining to this property be handled through Compass Commercial Real Estate Services. All measurements are approximate