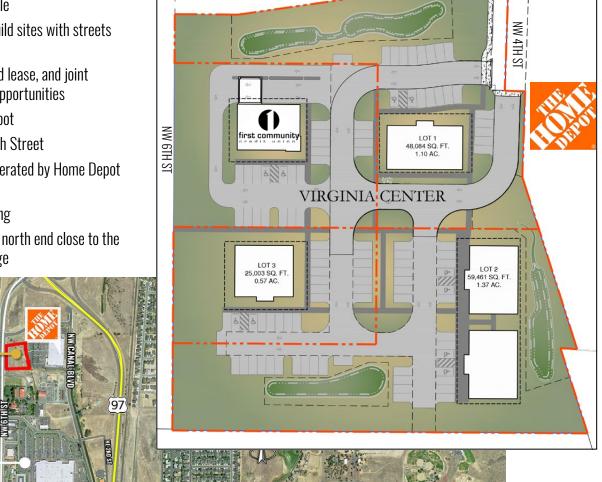

## Virginia Center Retail Pad Sites **Anchored by Home Depot**

NW 4th Street, Redmond, OR 97756

| LOT   | SF      | AC   | PARKING | BLDG | PRICE/<br>SF | PRICE       |
|-------|---------|------|---------|------|--------------|-------------|
| LOT 1 | 48,084  | 1.1  | 20      | 1    | \$21         | \$1,000,000 |
| LOT 2 | 59,461  | 1.37 | 35      | 2    | \$22         | \$1,300,000 |
| LOT 3 | 25,003  | 0.57 | 21      | 1    | \$35         | \$875,000   |
| LOT 4 | 35,254  | 0.81 | 23      | 1    | \$29         | SOLD        |
| TOTAL | 132,548 | 3.04 | 76      |      |              | \$3,175,000 |

### Virginia Center Retail Pad Sites Anchored by Home Depot

NW 4th Street, Redmond, OR 97756

**SITE PLAN** 

#### **HIGHLIGHTS**

- Three pad sites available
- Level, fully ready-to-build sites with streets and utilities in place
- Seller financing, ground lease, and joint venture development opportunities
- Anchored by Home Depot
- Great visibility from 6th Street