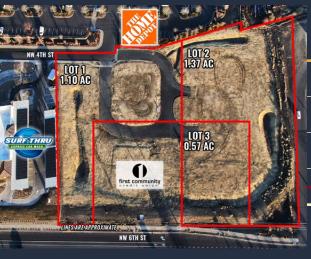

## Virginia Center Retail Pad Sites **Anchored by Home Depot**

NW 4th Street, Redmond, OR 97756

| LOT   | SF      | AC   | PARKING | BLDG | PRICE/<br>SF | PRICE       |
|-------|---------|------|---------|------|--------------|-------------|
| LOT 1 | 48,084  | 1.1  | 20      | 1    | \$21         | \$1,000,000 |
| LOT 2 | 59,461  | 1.37 | 35      | 2    | \$22         | \$1,300,000 |
| LOT 3 | 25,003  | 0.57 | 21      | 1    | \$35         | \$875,000   |
| LOT 4 | 35,254  | 0.81 | 23      | 1    | \$29         | SOLD        |
| TOTAL | 132,548 | 3.04 | 76      |      |              | \$3,175,000 |