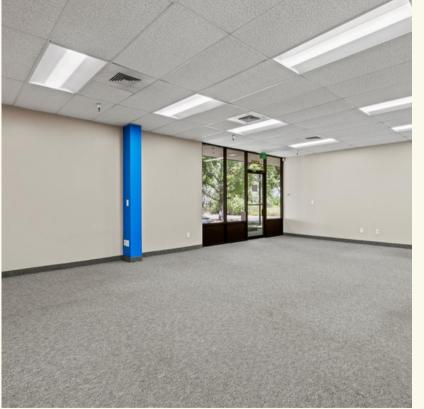

#### **4090 YOUNGFIELD**

2 Offices | Conference room | 2 Restrooms | Distribution area | Warehouse

Welcome to 4090 Youngfield St., a versatile flex unit ideally situated in Wheat Ridge. This exceptional property boasts two well-appointed offices, a spacious conference room, two convenient bathrooms, and a versatile warehouse, complete with a convenient drive-in feature. With its strategic location just off I-70 and in close proximity to the exciting new Clear Creek development, this space offers the perfect blend of accessibility and opportunity for your business.