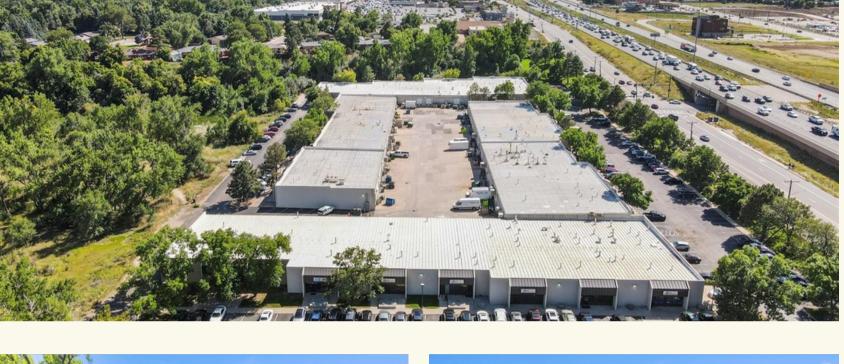

# Youngfield Plaza

3900 - 4096 Youngfield st. Wheat Ridge CO 80033

Welcome to the premier Flex Space property in Wheat Ridge! This exceptional property, built in two phases and completed in 1981 and 1982, offers a unique combination of professional offices, labs, HVAC companies, a swimming school, and a martial arts facility.

Drive Ins | Dock High Office, Labs, and Warehouse Sprinkled Management on Site Adequate Parking Clear Creek Trail access

Building Size Space Available Building Type Lot Size

Zoning

131,456 Sq. Ft. 1 Multi - Tenant Flex 9.67 Acres PCD

## WHEAT RIDGE DEMOGRAPHICS

Located in Wheat Ridge, Colorado, this Flex Space property is strategically positioned with easy access to I-70 entrances, making it a convenient gateway to the Rockies. Situated on a spacious lot that backs up to open space, the property boasts stunning views of the surrounding mountains, providing a serene and inspiring work environment