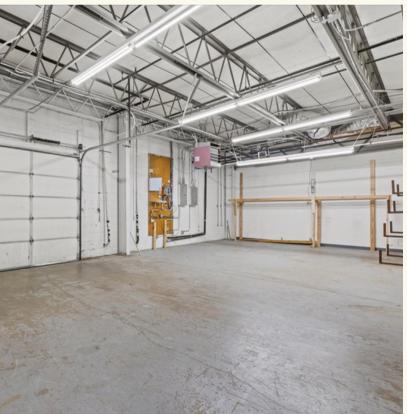

### **4090 YOUNGFIELD**

DRIVE IN | 3412 SQ. FT. | SIGNAGE | \$12 MG/MONTH

Drive In
3 Phase
200 Amp
Drop Ceiling
12' Ceiling Height

Signage Available
Warehouse Area
Distribution Area
Office Area
TI Allowance