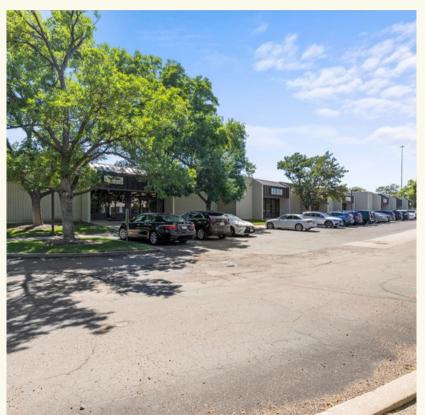

### **4090 YOUNGFIELD**

DRIVE IN | 3412 SQ. FT. | SIGNAGE | \$12 MG/MONTH

Drive In
3 Phase
200 Amp
Drop Ceiling
12' Ceiling Height

Signage Available
Warehouse Area
Distribution Area
Office Area
TI Allowance

#### **4090 YOUNGFIELD**

2 Offices | Conference room | 2 Restrooms | Distribution area | Warehouse

Welcome to 4090 Youngfield St., a versatile flex unit ideally situated in Wheat Ridge. This exceptional property boasts two well-appointed offices, a spacious conference room, two convenient bathrooms, and a versatile warehouse, complete with a convenient drive-in feature. With its strategic location just off I-70 and in close proximity to the exciting new Clear Creek development, this space offers the perfect blend of accessibility and opportunity for your business.