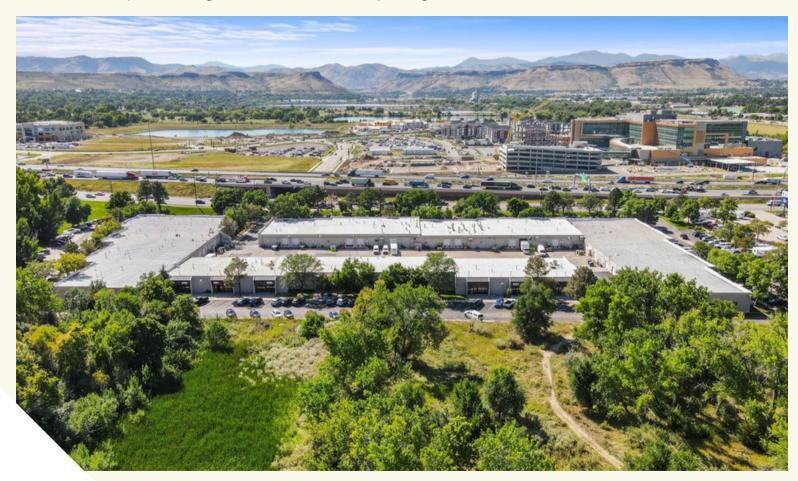

## WHEAT RIDGE DEMOGRAPHICS

Located in Wheat Ridge, Colorado, this Flex Space property is strategically positioned with easy access to I-70 entrances, making it a convenient gateway to the Rockies. Situated on a spacious lot that backs up to open space, the property boasts stunning views of the surrounding mountains, providing a serene and inspiring work environment