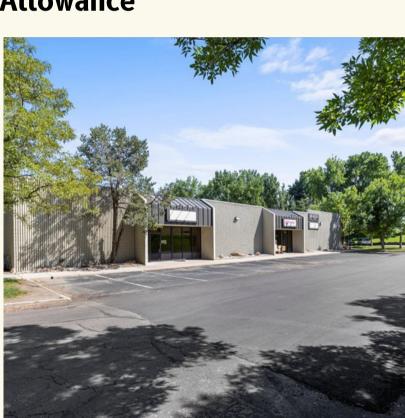

### **4090 YOUNGFIELD**

DRIVE IN | 3412 SQ. FT. | SIGNAGE | \$12 MG/MONTH

Drive In
3 Phase
200 Amp
Drop Ceiling
12' Ceiling Height

Signage Available
Warehouse Area
Distribution Area
Office Area
TI Allowance

#### **4090 YOUNGFIELD**

2 Offices | Conference room | 2 Restrooms | Distribution area | Warehouse

Welcome to 4090 Youngfield St., a versatile flex unit ideally situated in Wheat Ridge. This exceptional property boasts two well-appointed offices, a spacious conference room, two convenient bathrooms, and a versatile warehouse, complete with a convenient drive-in feature. With its strategic location just off I-70 and in close proximity to the exciting new Clear Creek development, this space offers the perfect blend of accessibility and opportunity for your business.