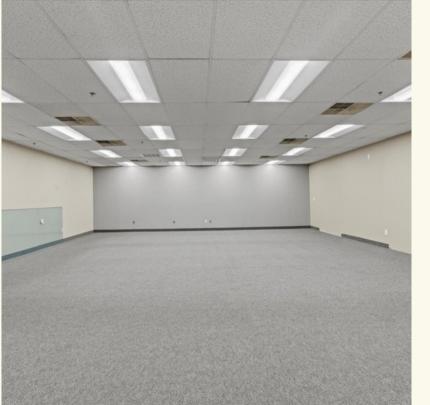

#### **4090 YOUNGFIELD**

2 Offices | Conference room | 2 Restrooms | Distribution area | Warehouse

Welcome to 4090 Youngfield St., a versatile flex unit ideally situated in Wheat Ridge. This exceptional property boasts two well-appointed offices, a spacious conference room, two convenient bathrooms, and a versatile warehouse, complete with a convenient drive-in feature. With its strategic location just off I-70 and in close proximity to the exciting new Clear Creek development, this space offers the perfect blend of accessibility and opportunity for your business.