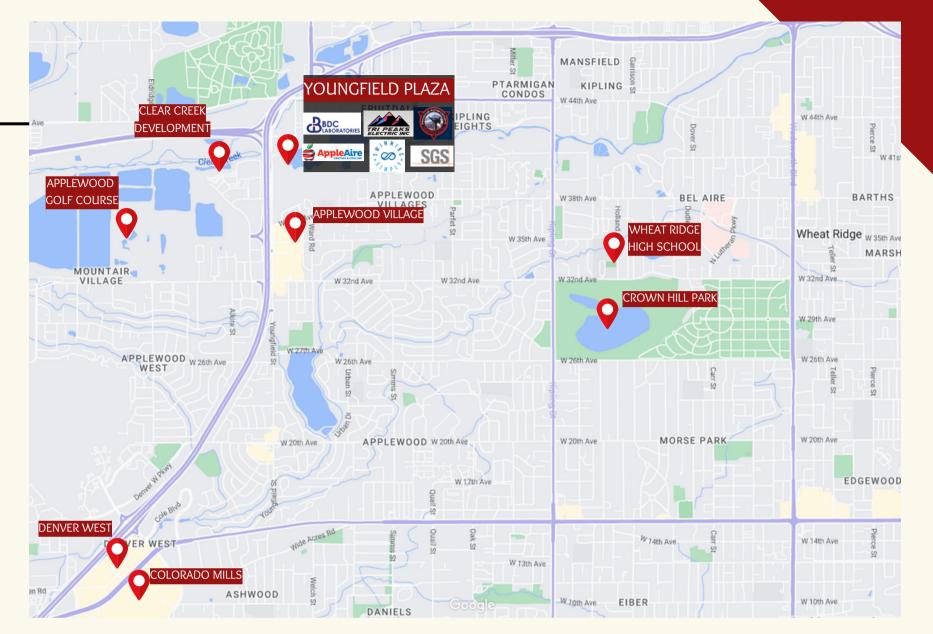

## WHEAT RIDGE DEMOGRAPHICS

Located in Wheat Ridge, Colorado, this Flex Space property is strategically positioned with easy access to I-70 entrances, making it a convenient gateway to the Rockies. Situated on a spacious lot that backs up to open space, the property boasts stunning views of the surrounding mountains, providing a serene and inspiring work environment

#### WITHIN 2 MILE RADIUS

 2023 Population
 25,860

 AVG. HH Income
 \$123,880

 AVG. Home Value
 \$622,971

 Employees
 19,965

Vehicles per day 79,800

For More information, please contact:

JJ Cortez | VP & REALTOR