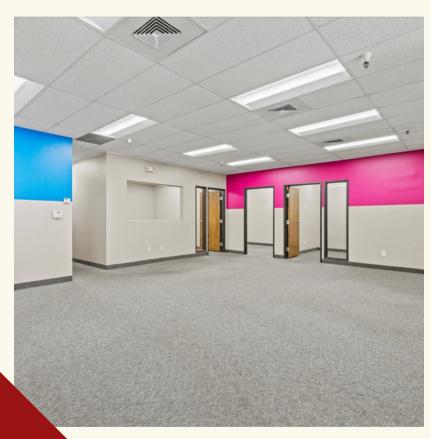

#### **4090 YOUNGFIELD**

2 Offices | Conference room | 2 Restrooms | Distribution area | Warehouse

Welcome to 4090 Youngfield St., a versatile flex unit ideally situated in Wheat Ridge. This exceptional property boasts two well-appointed offices, a spacious conference room, two convenient bathrooms, and a versatile warehouse, complete with a convenient drive-in feature. With its strategic location just off I-70 and in close proximity to the exciting new Clear Creek development, this space offers the perfect blend of accessibility and opportunity for your business.