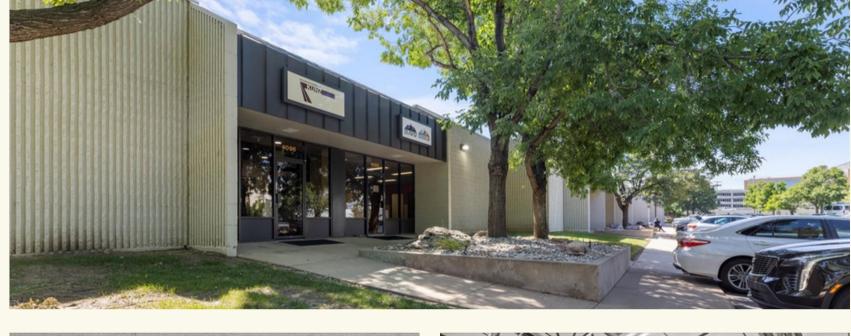

### **4090 YOUNGFIELD**

DRIVE IN | 3412 SQ. FT. | SIGNAGE | \$12 MG/MONTH

Drive In
3 Phase
200 Amp
Drop Ceiling
12' Ceiling Height

Signage Available
Warehouse Area
Distribution Area
Office Area
TI Allowance

#### **4090 YOUNGFIELD**

2 Offices | Conference room | 2 Restrooms | Distribution area | Warehouse

Welcome to 4090 Youngfield St., a versatile flex unit ideally situated in Wheat Ridge. This exceptional property boasts two well-appointed offices, a spacious conference room, two convenient bathrooms, and a versatile warehouse, complete with a convenient drive-in feature. With its strategic location just off I-70 and in close proximity to the exciting new Clear Creek development, this space offers the perfect blend of accessibility and opportunity for your business.