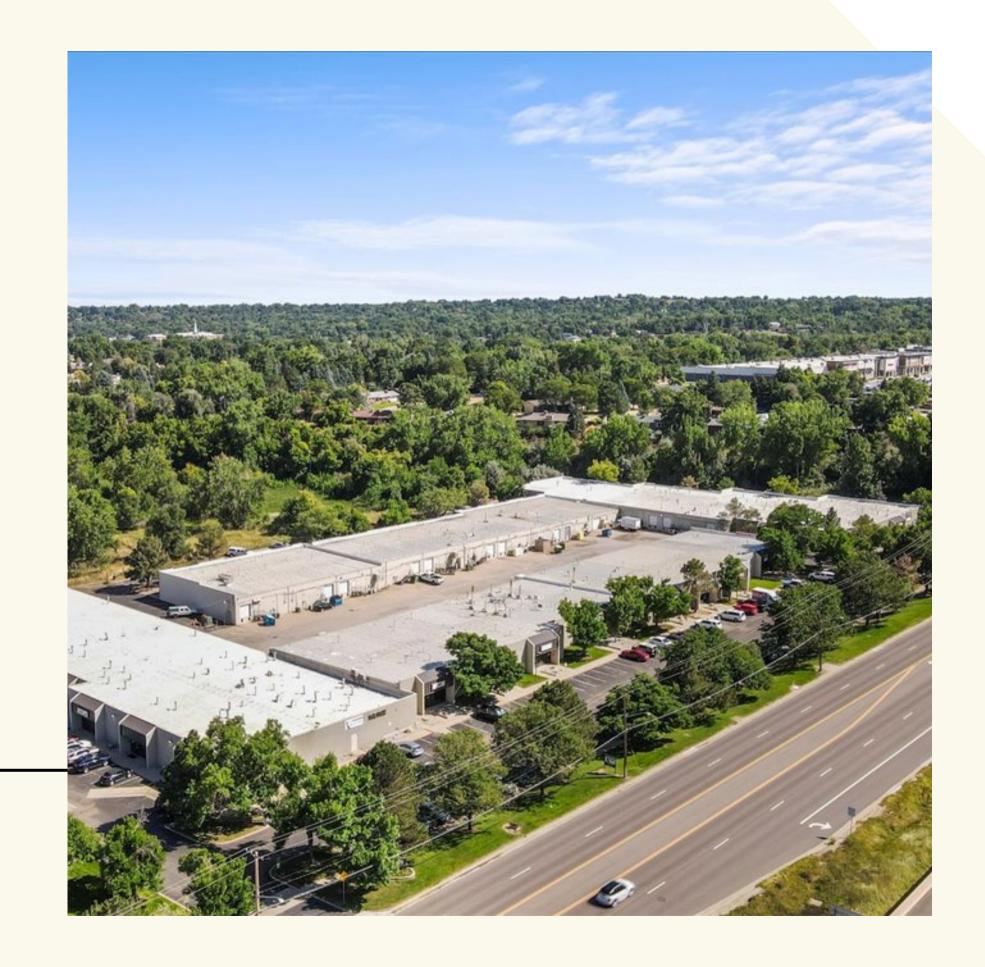

# Youngfield Plaza

3900 - 4096 Youngfield st. Wheat Ridge CO 80033

Welcome to the premier Flex Space property in Wheat Ridge! This exceptional property, built in two phases and completed in 1981 and 1982, offers a unique combination of professional offices, labs, HVAC companies, a swimming school, and a martial arts facility.

Drive Ins | Dock High Office, Labs, and Warehouse Sprinkled Management on Site Adequate Parking Clear Creek Trail access

Building Size Space Available Building Type Lot Size

Zoning

131,456 Sq. Ft. 1 Multi - Tenant Flex 9.67 Acres PCD