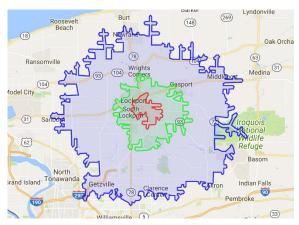

## **AREA DEMOGRAPHICS**

| Drive<br>Time | Population | Households |  |
|---------------|------------|------------|--|
| 5 minutes     | 15,368     | 6,601      |  |
| 10 minutes    | 38,197     | 16,259     |  |
| 20 minutes    | 127,276    | 49,852     |  |