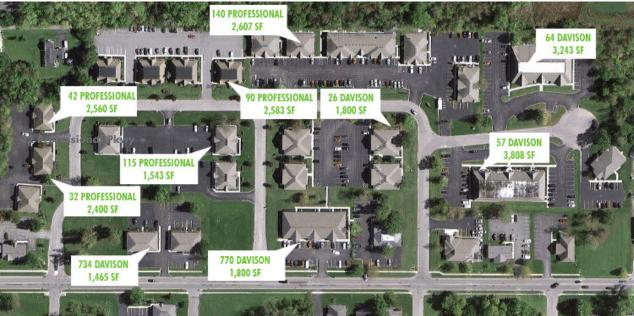

| AVAILABLE SUITES |                     |                      |          |                       |                     |  |
|------------------|---------------------|----------------------|----------|-----------------------|---------------------|--|
| 26 Davison Court | 1,800 SF            | 770a Davison Road    | 1,800 SF | 90 Professional Pkwy  | 900 SF              |  |
| 57 Davison Court | 3,562 –<br>3,808 SF | 792 Davison Road     | 752 SF   | 115 Professional Pkwy | 1,543 SF            |  |
| 64 Davison Court | 600 –<br>2,643 SF   | 32 Professional Pkwy | 2,400 SF | 140 Professional Pkwy | 1,289 –<br>1,318 SF |  |
| 734 Davison Road | 1.465 SF            | 42 Professional Pkwy | 2,560 SF |                       |                     |  |