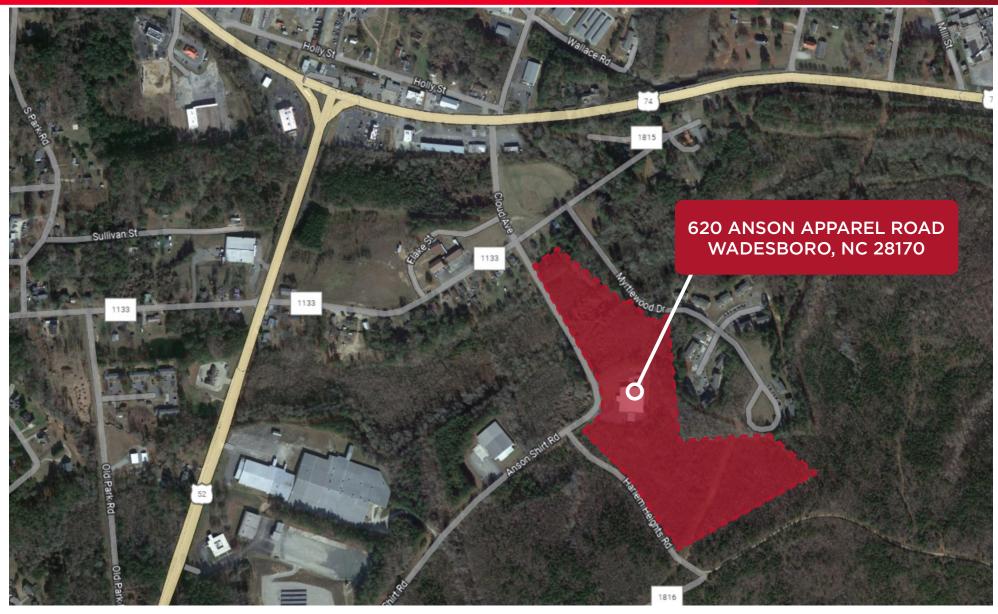

## 620 Anson Apparel Road

Wadesboro, NC 28170



## **Property Highlights**

- ±21,600 SF Available
- ±22 Acres
- Clear Heights
  Warehouse 1: 10' 13'1"
  Warehouse 2: 8' 10'
- Dock High Doors: 3
- Drive-Ins Doors: 1 (12x10)
- Column Spacing 25'x47'
- 150' Depth

## **Area Amenities**

- Fenced and secured
- Fully Conditioned
- Covered Outside Storage (45' x 54')
- Heavy Power (1,000 Amps)
- 31 Parking Spaces





## 620 Anson Apparel Road

Wadesboro, NC 28170



Patrick Mcgrath +1 704 887 3038 patrick.mcgrath@cushwake.com Frances Crisler +1 704 620 6014 frances.crisler@cushwake.com 300 S Tryon Street, Suite 1110 Charlotte, NC **cushmanwakefield.com** 

©2022 Cushman & Wakefield. All rights reserved. The information contained in this communication is strictly confidential. This information has been obtained from sources believed to be reliable but has not been verified. No warranty or representation, express or implied, is made as to the condition of the property (or properties) referenced herein or as to the accuracy or completeness of the information contained herein, and same is submitted subject to errors, omissions, change of price, rental or other conditions, withdrawal without notice, and to any special listing conditions imposed by the pr