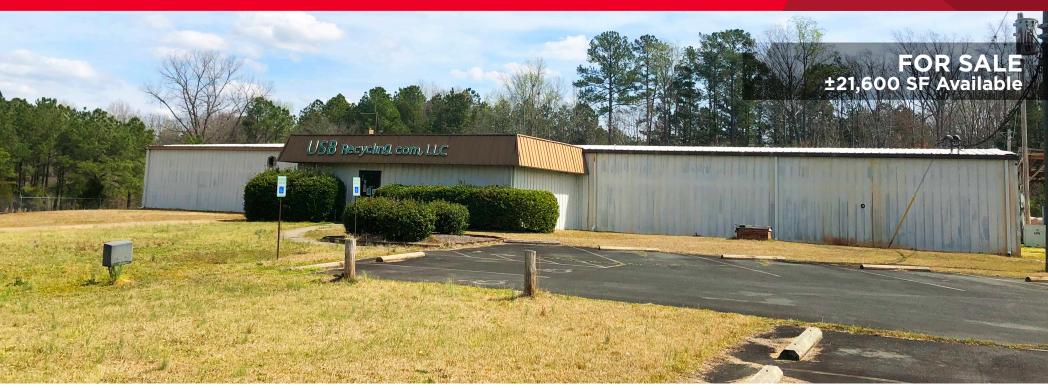

## 620 Anson Apparel Road

Wadesboro, NC 28170

## **Property Highlights**

- ±21,600 SF Available
- ±22 Acres
- Clear Heights
  Warehouse 1: 10' 13'1"
  Warehouse 2: 8' 10'
- Dock High Doors: 3
- Drive-Ins Doors: 1 (12x10)
- Column Spacing 25'x47'
- 150' Depth