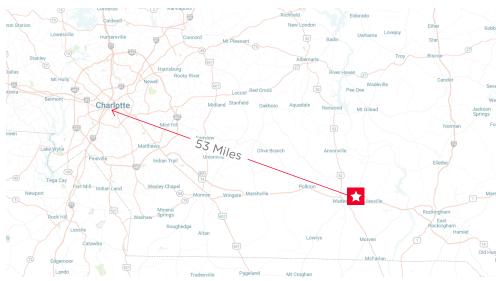

## 620 Anson Apparel Road

Wadesboro, NC 28170



## **Property Highlights**

- ±21,600 SF Available
- ±22 Acres
- Clear Heights
  Warehouse 1: 10' 13'1"
  Warehouse 2: 8' 10'
- Dock High Doors: 3
- Drive-Ins Doors: 1 (12x10)
- Column Spacing 25'x47'
- 150' Depth

## **Area Amenities**

- Fenced and secured
- Fully Conditioned
- Covered Outside Storage (45' x 54')
- Heavy Power (1,000 Amps)
- 31 Parking Spaces





## 620 Anson Apparel Road

Wadesboro, NC 28170



Patrick Mcgrath +1 704 887 3038 patrick.mcgrath@cushwake.com Frances Crisler +1 704 620 6014 frances.crisler@cushwake.com 300 S Tryon Street, Suite 1110 Charlotte, NC **cushmanwakefield.com** 

©2022 Cushman & Wakefield. All rights reserved. The information contained in this communication is strictly confidential. This information has been obtained from sources believed to be reliable but has not been verified. No warranty or representation, express or implied, is made as to the condition of the property (or properties) referenced herein or as to the accuracy or completeness of the information contained herein, and same is submitted subject to errors, omissions, change of price, rental or other conditions, withdrawal without notice, and