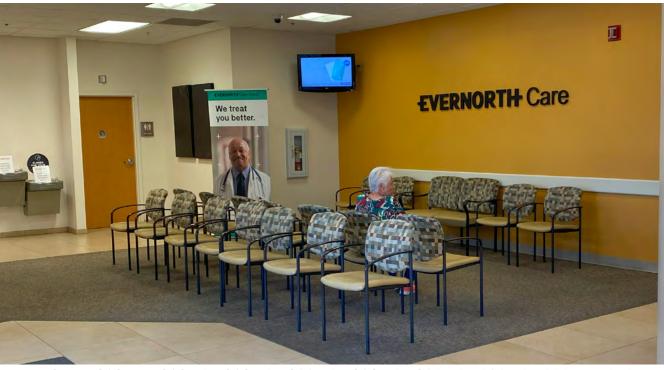

Positioned on a major thoroughfare, the property benefits from high visibility with soon to be access along the Valley Metro Rail. The site is nestled within the South Mountain Village and is within a designated Opportunity Zone. The existing interior improvements consist of clinical space, administrative office and a retail pharmacy.