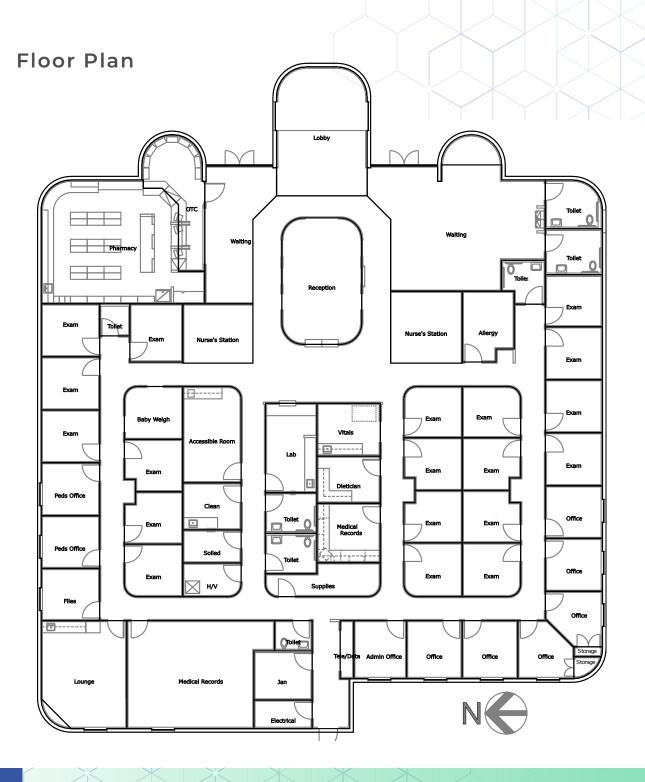

## **Property Overview**

7236 S Central Avenue in Phoenix, Arizona is a  $\pm 10,456$  rentable square foot single story, single tenant, Class B medical office building located on a  $\pm 2.40$  acre lot.

Positioned on a major thoroughfare, the property benefits from high visibility with soon to be access along the Valley Metro Rail. The site is nestled within the South Mountain Village and is within a designated Opportunity Zone. The existing interior improvements consist of clinical space, administrative office and a retail pharmacy.