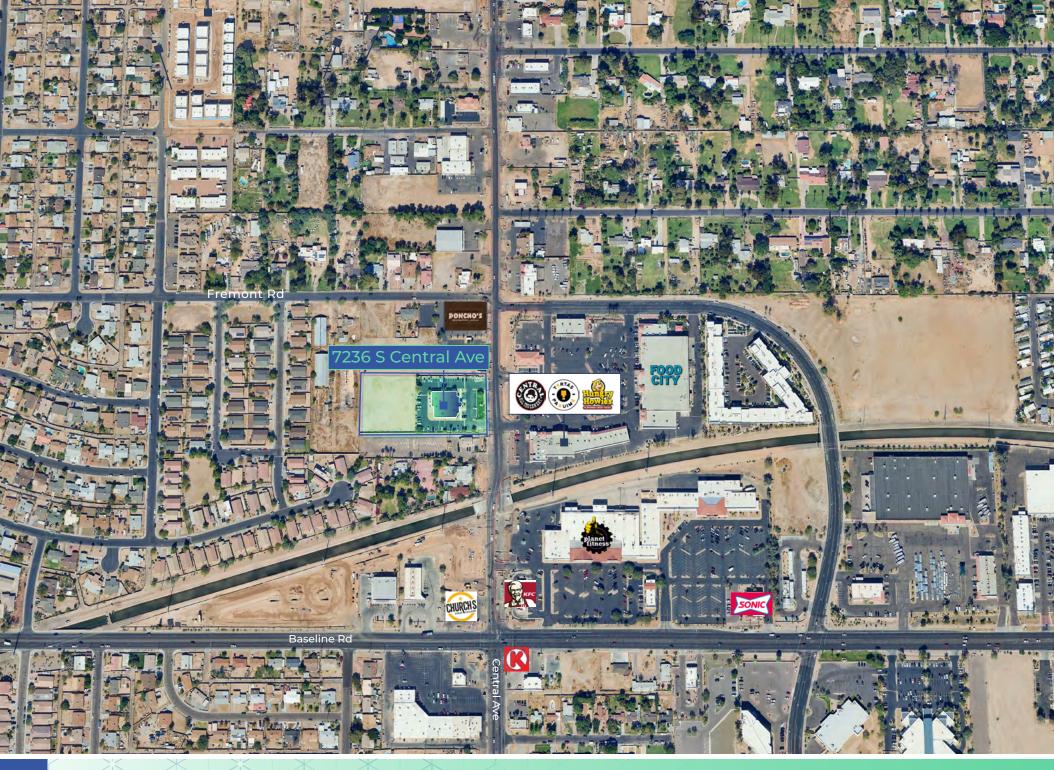

## **Property Overview**

7236 S Central Avenue in Phoenix, Arizona is a  $\pm 10,456$  rentable square foot single story, single tenant, Class B medical office building located on a  $\pm 2.40$  acre lot.

Positioned on a major thoroughfare, the property benefits from high visibility with soon to be access along the Valley Metro Rail. The site is nestled within the South Mountain Village and is within a designated Opportunity Zone. The existing interior improvements consist of clinical space, administrative office and a retail pharmacy.