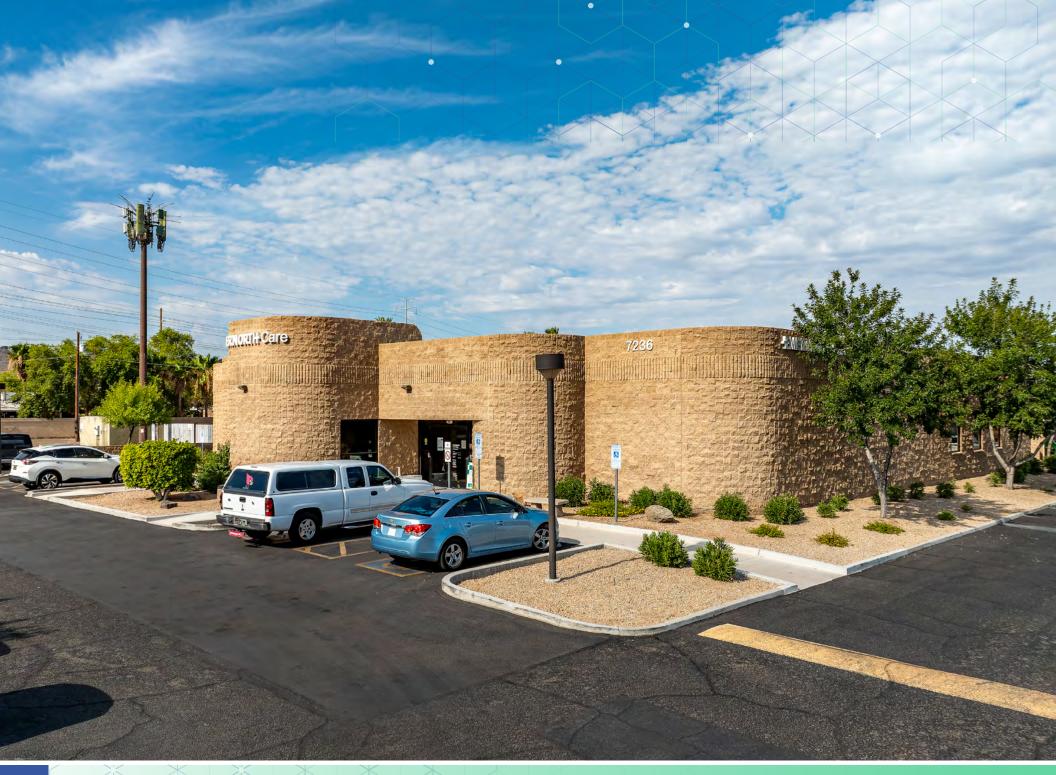

## **Property Overview**

7236 S Central Avenue in Phoenix, Arizona is a  $\pm 10,456$  rentable square foot single story, single tenant, Class B medical office building located on a  $\pm 2.40$  acre lot.

Positioned on a major thoroughfare, the property benefits from high visibility with soon to be access along the Valley Metro Rail. The site is nestled within the South Mountain Village and is within a designated Opportunity Zone. The existing interior improvements consist of clinical space, administrative office and a retail pharmacy.