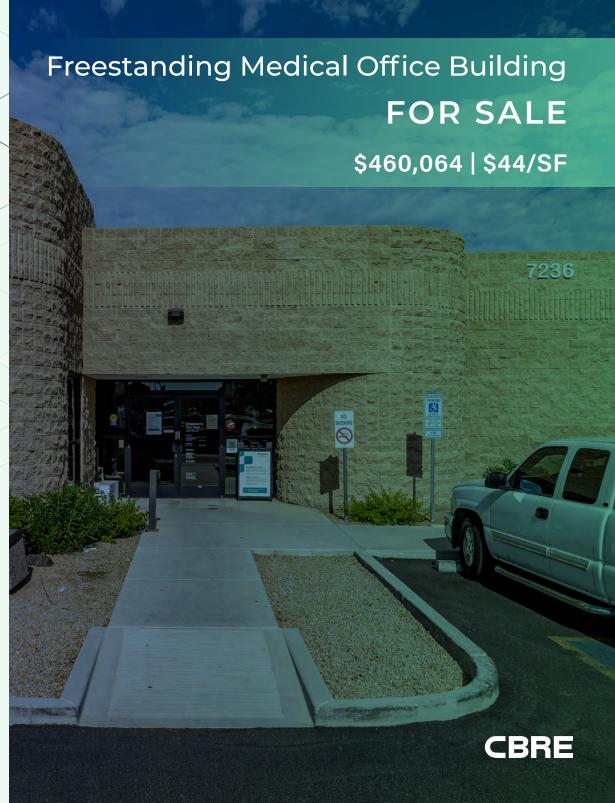

## **Property Overview**

7236 S Central Avenue in Phoenix, Arizona is a  $\pm 10,456$  rentable square foot single story, single tenant, Class B medical office building located on a  $\pm 2.40$  acre lot.

## **Property Summary**

| ±10,456 SF                 |
|----------------------------|
| 1987                       |
| C-3, City of Phoenix       |
| 114-14-003A                |
| ±2.4 acres                 |
| 7/1,000 SF                 |
| Surface and covered canopy |
| \$460,064                  |
| Single                     |
|                            |