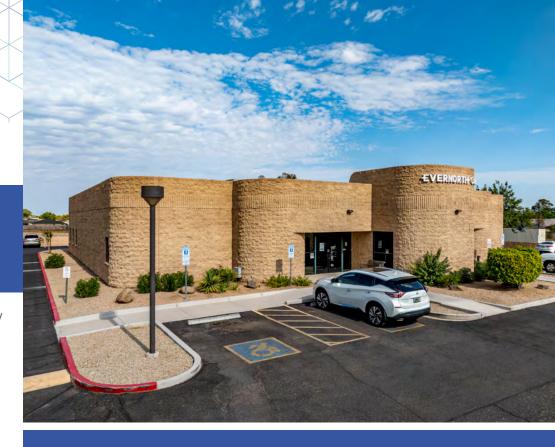

## **Property Overview**

7236 S Central Avenue in Phoenix, Arizona is a  $\pm 10,456$  rentable square foot single story, single tenant, Class B medical office building located on a  $\pm 2.40$  acre lot.

Positioned on a major thoroughfare, the property benefits from high visibility with soon to be access along the Valley Metro Rail. The site is nestled within the South Mountain Village and is within a designated Opportunity Zone. The existing interior improvements consist of clinical space, administrative office and a retail pharmacy.