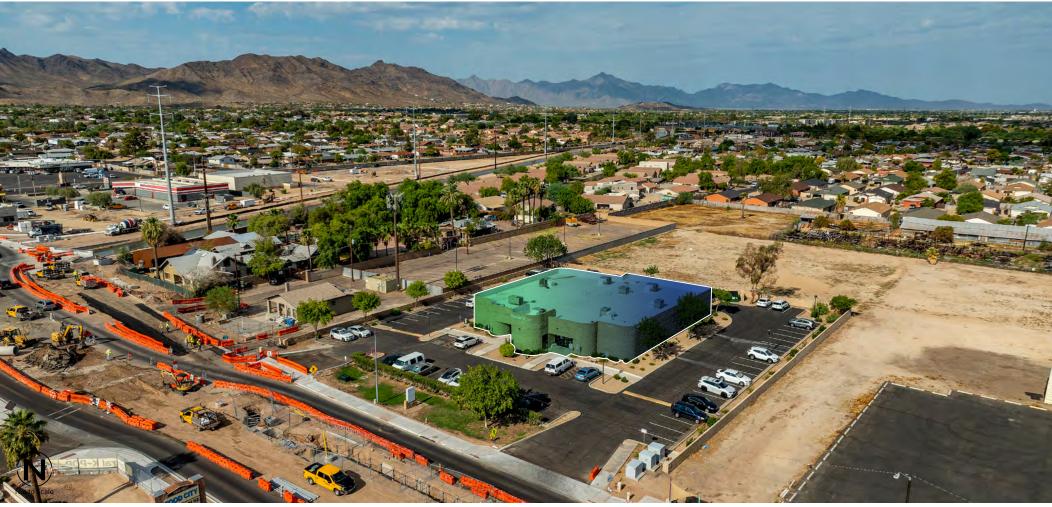

## **Property Overview**

7236 S Central Avenue in Phoenix, Arizona is a  $\pm 10,456$  rentable square foot single story, single tenant, Class B medical office building located on a  $\pm 2.40$  acre lot.

Positioned on a major thoroughfare, the property benefits from high visibility with soon to be access along the Valley Metro Rail. The site is nestled within the South Mountain Village and is within a designated Opportunity Zone. The existing interior improvements consist of clinical space, administrative office and a retail pharmacy.