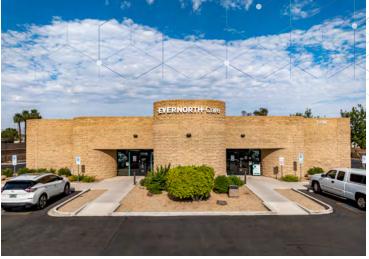

## **Property Overview**

7236 S Central Avenue in Phoenix, Arizona is a  $\pm 10,456$  rentable square foot single story, single tenant, Class B medical office building located on a  $\pm 2.40$  acre lot.