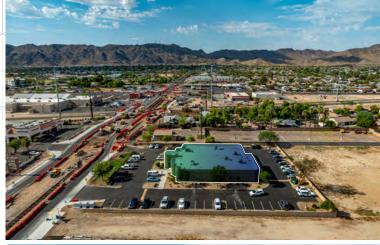

## **Property Overview**

7236 S Central Avenue in Phoenix, Arizona is a  $\pm 10,456$  rentable square foot single story, single tenant, Class B medical office building located on a  $\pm 2.40$  acre lot.

Positioned on a major thoroughfare, the property benefits from high visibility with soon to be access along the Valley Metro Rail. The site is nestled within the South Mountain Village and is within a designated Opportunity Zone. The existing interior improvements consist of clinical space, administrative office and a retail pharmacy.