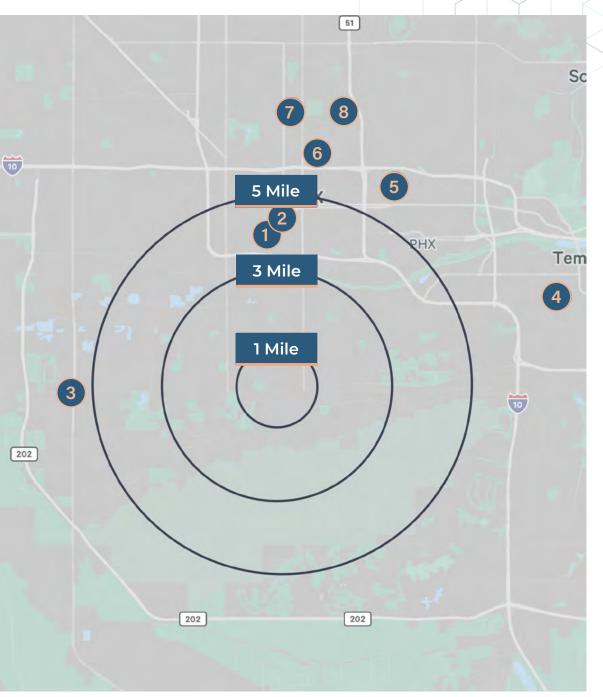

## Area Demographics

| 1 Mile   | 3 Mile                             | 5 Mile                                                        |
|----------|------------------------------------|---------------------------------------------------------------|
| 5,398    | 31,621                             | 57,548                                                        |
| 17,897   | 102,889                            | 187,615                                                       |
| \$73,272 | \$91,286                           | \$92,778                                                      |
| 312      | 1,475                              | 6,181                                                         |
| 30.4     | 31.6                               | 31.9                                                          |
|          | 5,398<br>17,897<br>\$73,272<br>312 | 5,398 31,621   17,897 102,889   \$73,272 \$91,286   312 1,475 |

# H Nearby Medical Facilities

- 1 Phoenix Memorial Hospital
- 2 Sunkist Hospital
- 3 Dignity Health General Hospital
- Tempe St. Luke's Hospital
- Maricopa County Hospital
- 6 Select Specialty Hospital Phoenix Downtown
- 7 St. Joseph's Hospital
- 8 Abrazo Heart Hospital