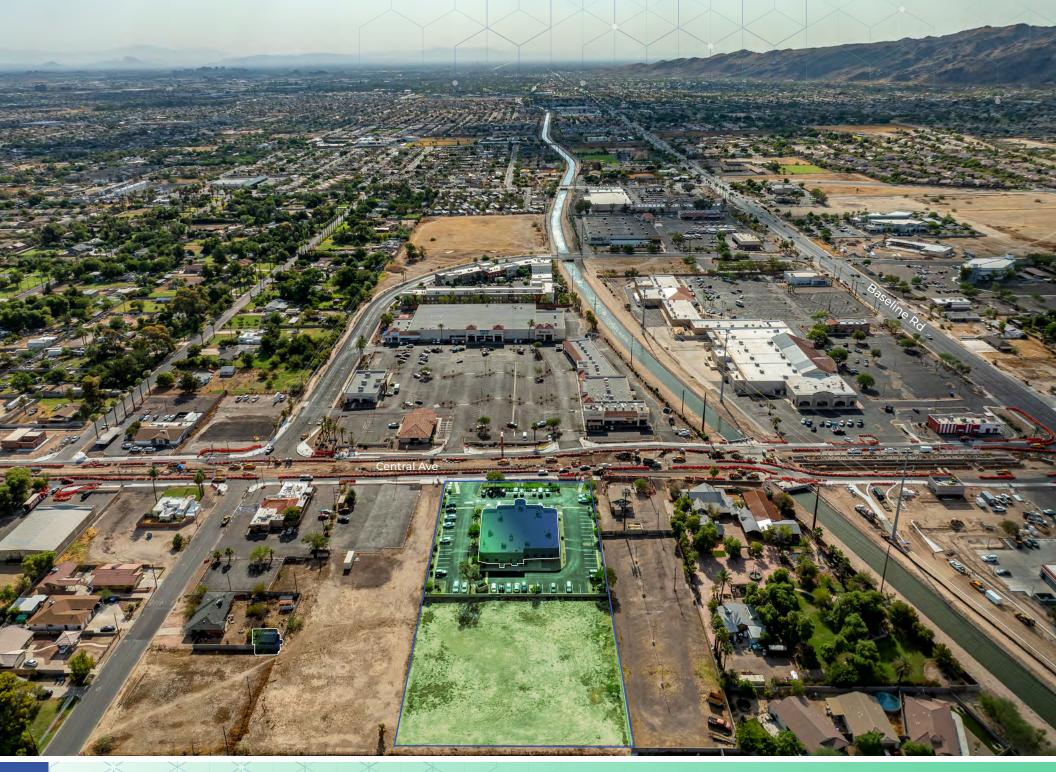

## **Property Overview**

7236 S Central Avenue in Phoenix, Arizona is a  $\pm 10,456$  rentable square foot single story, single tenant, Class B medical office building located on a  $\pm 2.40$  acre lot.

Positioned on a major thoroughfare, the property benefits from high visibility with soon to be access along the Valley Metro Rail. The site is nestled within the South Mountain Village and is within a designated Opportunity Zone. The existing interior improvements consist of clinical space, administrative office and a retail pharmacy.