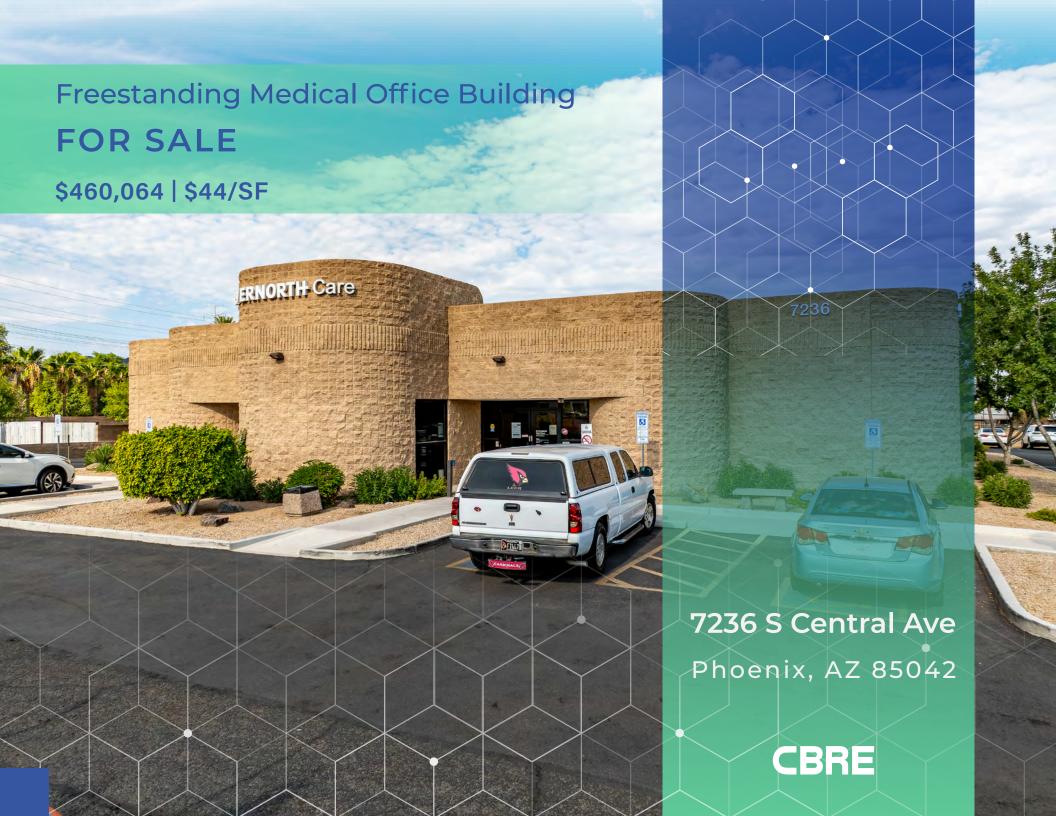

## **Property Overview**

7236 S Central Avenue in Phoenix, Arizona is a  $\pm 10,456$  rentable square foot single story, single tenant, Class B medical office building located on a  $\pm 2.40$  acre lot.

Positioned on a major thoroughfare, the property benefits from high visibility with soon to be access along the Valley Metro Rail. The site is nestled within the South Mountain Village and is within a designated Opportunity Zone. The existing interior improvements consist of clinical space, administrative office and a retail pharmacy.