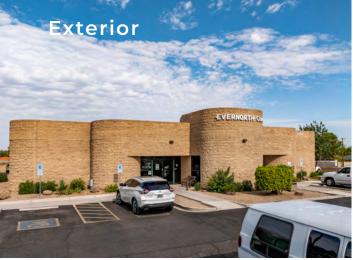

## **Property Overview**

7236 S Central Avenue in Phoenix, Arizona is a  $\pm 10,456$  rentable square foot single story, single tenant, Class B medical office building located on a  $\pm 2.40$  acre lot.