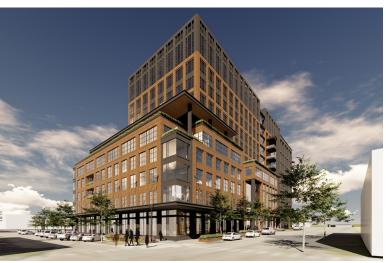

**AVAILABLE OFFICE:** 

± 74,683 SF FULLY LEASED

AVAILABLE RETAIL:

Class "A" Office & Retail

**BUILDING SIZE:** 

± 260,283 SF

STORIES:

11 Floors

### BUILDING **AMENITIES**

- Brand New Class "A" Office Building & Retail Space
- Open Floor Office Space & Ground Level Retail
- Private/Public Garage Parking
- Located near Guthrie Green & a multitude of restaurants, coffee, & entertainment