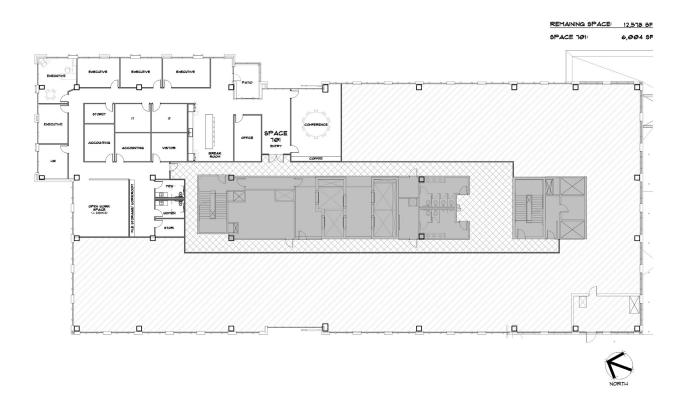

## INTERIOR

RENTABLE SQUARE FOOTAGE: 17,228 SF AVG. STRUCTURAL CLEAR HEIGHT: 13'-2"