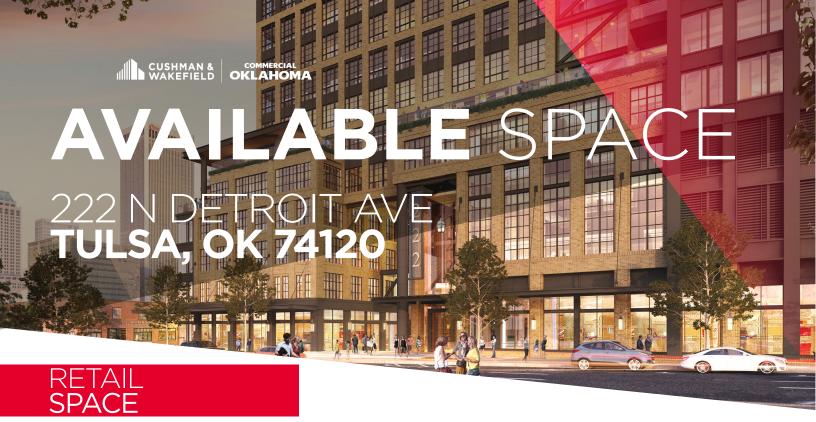

**AVAILABLE OFFICE:** 

± 74,683 SF FULLY LEASED

AVAILABLE RETAIL:

Class "A" Office & Retail

**BUILDING SIZE:** 

± 260,283 SF

STORIES:

11 Floors

### LOCATION HIGHLIGHTS

222 N Detroit Ave is located on the NE corner of E Reconciliation Way & M.L.K. Jr Blvd in Downtown Tulsa's Greenwood District with easy access to all major highways surrounding Tulsa's IDL & ideally located just East of the Guthrie Green; within walking distance to 40+ restaurants, coffee shops, bars, & entertainment.

### BUILDING **AMENITIES**

- Brand New Class "A" Office Building & Retail Space
- Open Floor Office Space & Ground Level Retail
- Private/Public Garage Parking
- Located near Guthrie Green & a multitude of restaurants, coffee, & entertainment