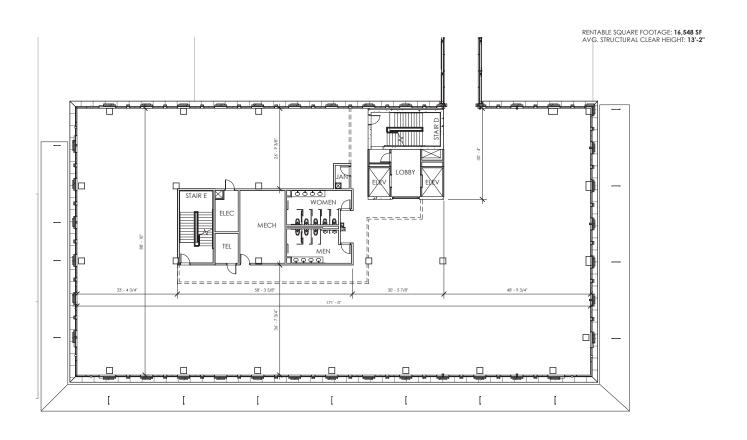

# OFFICE **± 74,683 SF**

**LEVEL 2:** ± 16,548 SF

LEVEL 3: LEASED

**LEVEL 4:** ± 17,228 SF

LEVEL 5: LEASED

LEVEL 6: LEASED

**LEVEL 7:** ± 15,104 SF

**LEVEL 8:** ± 25,803 SF