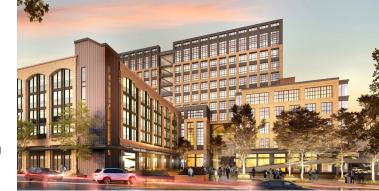

**AVAILABLE OFFICE:** 

± 74,683 SF FULLY LEASED

AVAILABLE RETAIL:

Class "A" Office & Retail

**BUILDING SIZE:** 

± 260,283 SF

STORIES:

11 Floors

### BUILDING **AMENITIES**

- Brand New Class "A" Office Building & Retail Space
- Open Floor Office Space & Ground Level Retail
- Private/Public Garage Parking
- Located near Guthrie Green & a multitude of restaurants, coffee, & entertainment