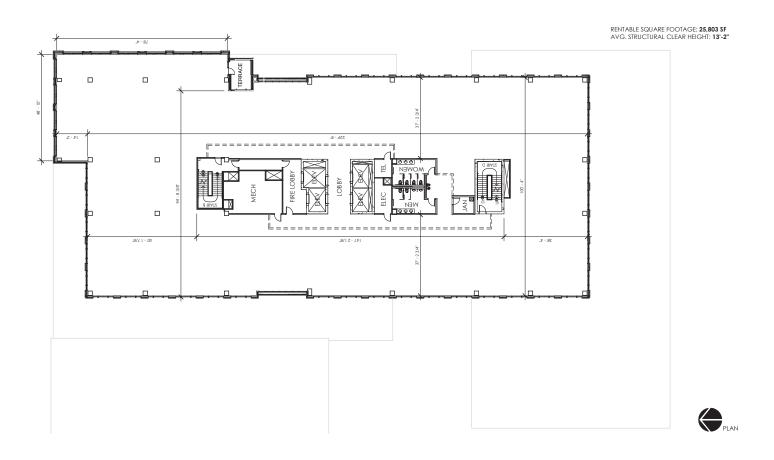

# OFFICE **± 74,683 SF**

**LEVEL 2:** ± 16,548 SF

LEVEL 3: LEASED

**LEVEL 4:** ± 17,228 SF

LEVEL 5: LEASED

LEVEL 6: LEASED

**LEVEL 7:** ± 15,104 SF

**LEVEL 8:** ± 25,803 SF

## INTERIOR

RENTABLE SQUARE FOOTAGE: 17,228 SF AVG. STRUCTURAL CLEAR HEIGHT: 13'-2"