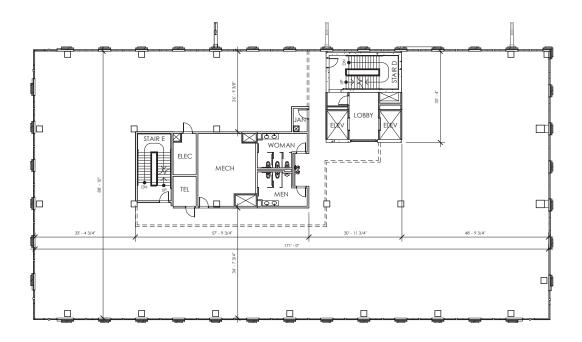

# OFFICE **± 74,683 SF**

**LEVEL 2:** ± 16,548 SF

LEVEL 3: LEASED

**LEVEL 4:** ± 17,228 SF

LEVEL 5: LEASED

LEVEL 6: LEASED

**LEVEL 7:** ± 15,104 SF

**LEVEL 8:** ± 25,803 SF