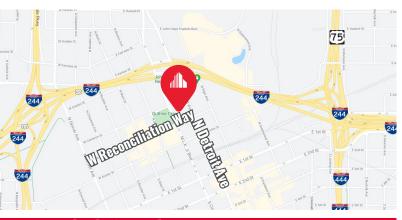

### LOCATION HIGHLIGHTS

222 N Detroit Ave is located on the NE corner of E Reconciliation Way & M.L.K. Jr Blvd in Downtown Tulsa's Greenwood District with easy access to all major highways surrounding Tulsa's IDL & ideally located just East of the Guthrie Green; within walking distance to 40+ restaurants, coffee shops, bars, & entertainment.