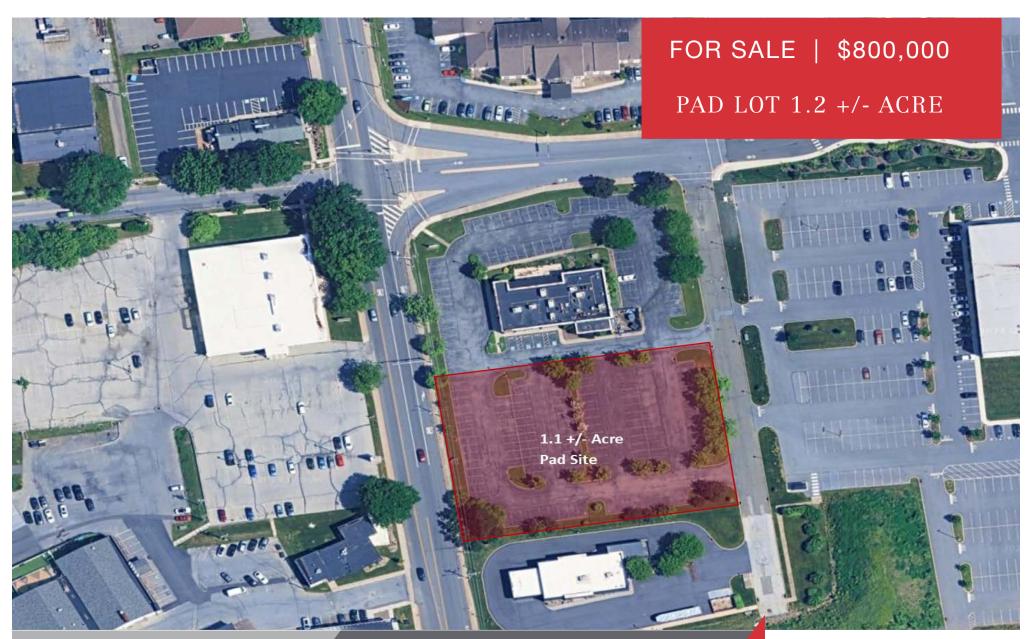

JOHN BUCCINNO, SIOR CCIM 610.370.8508 JBUCCINNO@NAIKEYSTONE.COM NEW DEVELOPMENT SITE 305 N. PARK RD | WYOMISSING, PA 19610 1.2 +/- ACRE PAD SITE FOR SALE

875 BERKSHIRE BLVD, STE 102, WYOMISSING, PA 19610 610.779.1400 | NAIKEYSTONE.COM

## **ABOUT THIS PROPERTY**

- TOTAL PROPERTY IS 2.7 ACRES WITH A HIGH-END OPERATING STEAK HOUSE ON THE CORNER
- FOR SALE APPROX. 1.2 +/- ACRE PAD SITE FOR DEVELOPMENT OPPORTUNITIES
- CAN FIT UP TO 9,800+/- SF RETAIL/COMMERCIAL ON PAD SITE
- POTENTIAL FOR REDEVELOPMENT OF ENTIRE 2.7 ACRE SITE

- DIRECTLY IN FRONT OF THE NEWLY COMPLETED 180,000 SF DREXEL UNIVERSITY COLLEGE OF MEDICINE
- IN THE HEART OF \$200 MILLION IN RECENT REDEVELOPMENT ACTIVITY
- 14,000 AVERAGE VEHICLES PER DAY
- C-3 COMMERCIAL ZONING, PLUS PART OF A REDEVELOPMENT OVERLAY DISTRICT THAT ALLOWS MIXED-USE AND OTHER EXPANDED OPPORTUNITIES