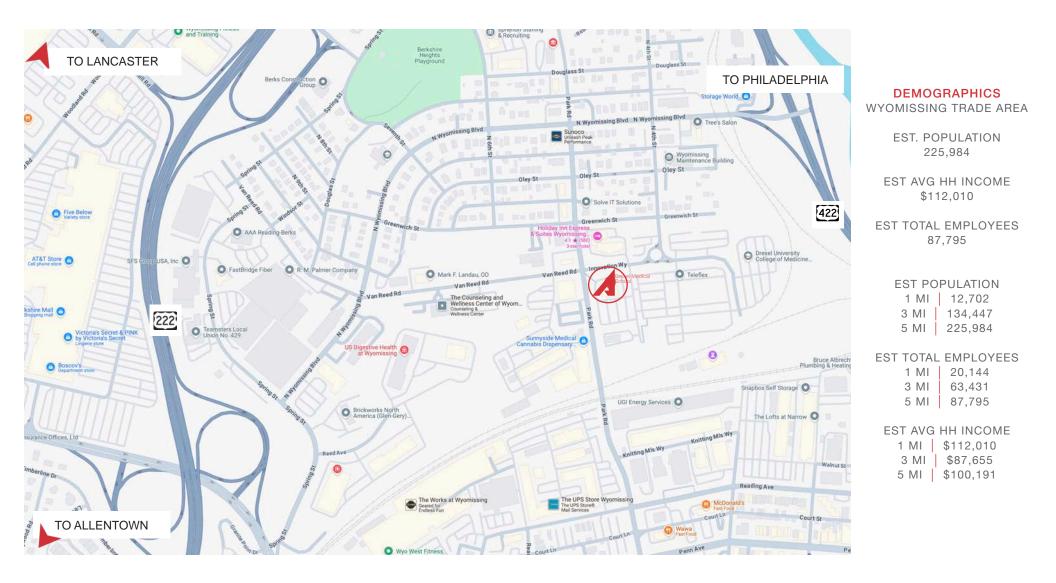

## NEW DEVELOPMENT SITE 305 N PARK RD | WYOMISSING, PA 19610 1.2 +/- ACRE PAD SITE FOR SALE \_\_\_\_\_

875 BERKSHIRE BLVD, STE 102, WYOMISSING, PA 19610 610.779.1400 | NAIKEYSTONE.COM

EDUCATION & HEALTH CARE - THE PRESENCE OF QUALITY EDUCATIONAL INSTITUTIONS AND HEALTHCARE FACILITIES CONTRIBUTES TO THE LOCAL ECONOMY.

JOHN BUCCINNO, SIOR CCIM 610.370.8508 JBUCCINNO@NAIKEYSTONE.COM NEW DEVELOPMENT SITE 305 N PARK RD | WYOMISSING, PA 19610 1.2 +/- ACRE PAD SITE FOR SALE

875 BERKSHIRE BLVD, STE 102, WYOMISSING, PA 19610 610.779.1400 | NAIKEYSTONE.COM