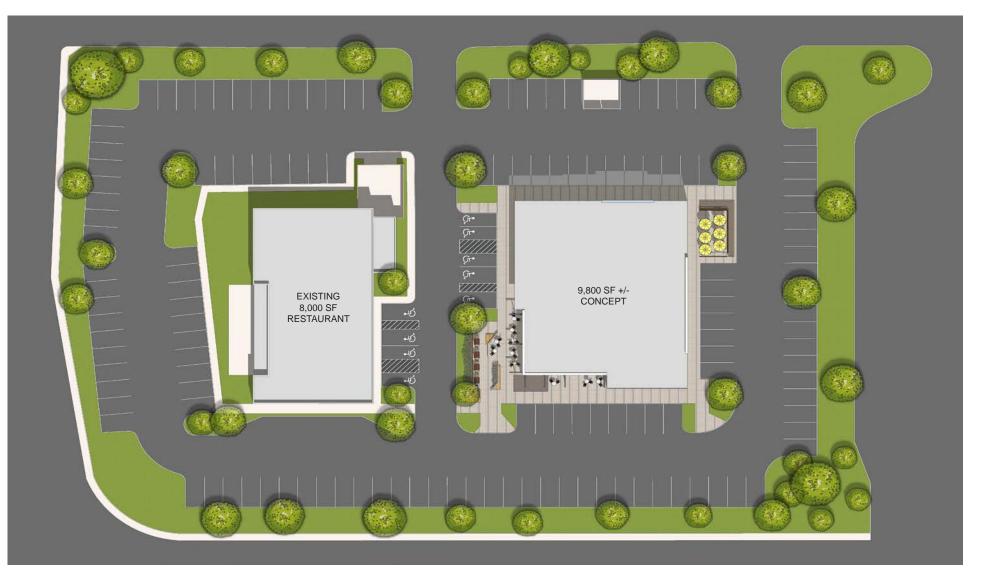

CONCEPT PLAN

JOHN BUCCINNO, SIOR CCIM 610.370.8508 JBUCCINNO@NAIKEYSTONE.COM

## **ABOUT THIS PROPERTY**

- TOTAL PROPERTY IS 2.7 ACRES WITH A HIGH-END OPERATING STEAK HOUSE ON THE CORNER
- FOR SALE APPROX. 1.2 +/- ACRE PAD SITE FOR DEVELOPMENT OPPORTUNITIES
- CAN FIT UP TO 9,800+/- SF RETAIL/COMMERCIAL ON PAD SITE
- POTENTIAL FOR REDEVELOPMENT OF ENTIRE 2.7 ACRE SITE