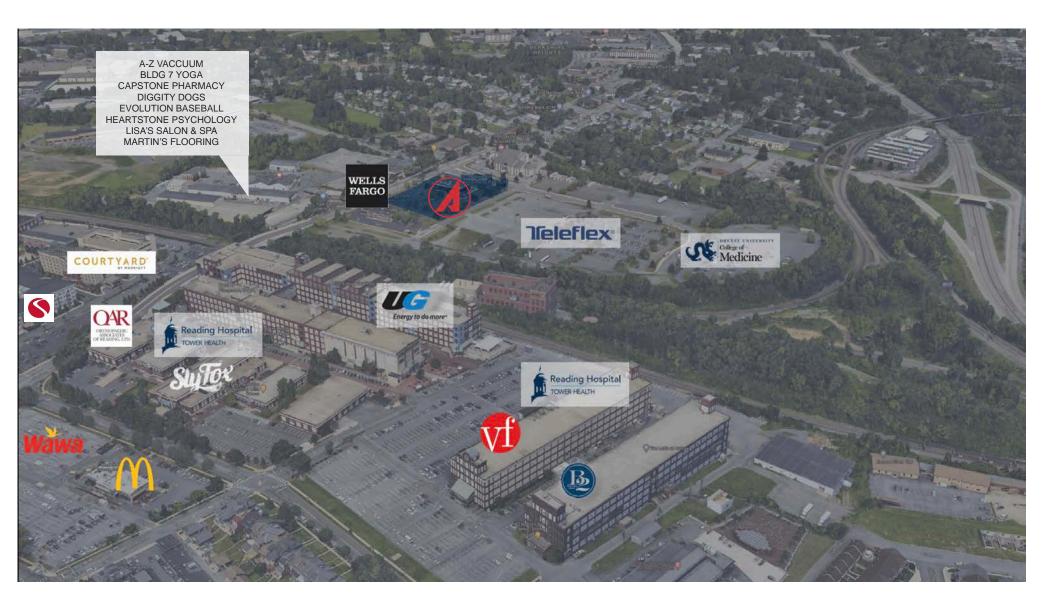

- DIRECTLY IN FRONT OF THE NEWLY COMPLETED 180,000 SF DREXEL UNIVERSITY COLLEGE OF MEDICINE
- IN THE HEART OF \$200 MILLION IN RECENT REDEVELOPMENT ACTIVITY
- 14,000 AVERAGE VEHICLES PER DAY
- C-3 COMMERCIAL ZONING, PLUS PART OF A REDEVELOPMENT OVERLAY DISTRICT THAT ALLOWS MIXED-USE AND OTHER EXPANDED OPPORTUNITIES

## NEW DEVELOPMENT SITE 305 N PARK RD | WYOMISSING, PA 19610 1.2 +/- ACRE PAD SITE FOR SALE \_\_\_\_\_

875 BERKSHIRE BLVD, STE 102, WYOMISSING, PA 19610 610.779.1400 | NAIKEYSTONE.COM

EDUCATION & HEALTH CARE - THE PRESENCE OF QUALITY EDUCATIONAL INSTITUTIONS AND HEALTHCARE FACILITIES CONTRIBUTES TO THE LOCAL ECONOMY.

**TRANSPORTATION** - THIS WALKABLE COMMUNITY IS WELL-CONNECTED BY MAJOR HIGHWAYS AND ACCESS TO PUBLIC TRANSPORTATION.

LOCATED NEAR READING, PENNSYLVANIA. WYOMISSING IS KNOWN FOR ITS AFFLUENT LIFESTYLE AND STRONG ATTRIBUTES:

**EMPLOYEMENT OPPORTUNITIES** - A MIX OF RETAIL, HEALTHCARE, AND EDUCATION SECTORS CALL WYOMISSING HOME, AS WELL AS SEVERAL CORPORATE OFFICES AND BUSINESSES, PROVIDING A RANGE OF JOB OPPORTUNITIES.

**REAL ESTATE MARKET** - THE AREA'S ROBUST MARKET HAS HIGHER PROPERTY VALUES DUE TO DESIRABILITY.