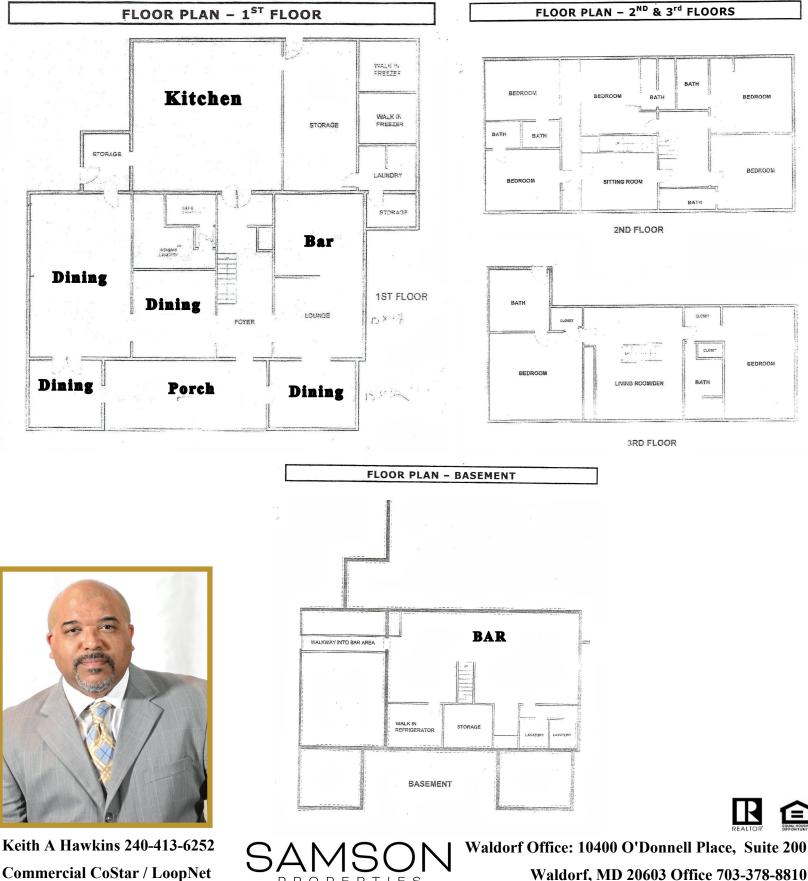

GUEST ROOMS

The Second Floor has 5 Beautiful Guest Rooms featuring individual temperature control, and all have private Full Bathrooms. The second floor also has an inviting sitting room between the guest rooms.



Keith A Hawkins 240-413-6252 Commercial CoStar / LoopNet

- Guest Rooms are located on the 2nd Floor with Outside Exit
- All Guest Rooms come Fully Furnished
- 2nd floor also has an lounge area between rooms
- 3rd Floor features Innkeeper's (Permeate Residencies)
  2 Bedrooms each with a Full Bathroom with an outside exit and stairway to 2nd floor
- 3rd Floor can also be used as 2 additional guest suites





Waldorf Office: 10400 O'Donnell Place, Suite 200

Waldorf, MD 20603 Office 703-378-8810

THE INN AT MONTROSS

21 POLK STREET **MONTROSS VA 22520** 

### FLOOR **PLANS**



PROPERTIES

Waldorf, MD 20603 Office 703-378-8810