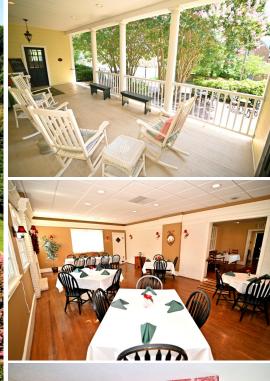

- PUB / Bar on Lower Level Private Entrance & interior access near Kitchen
- **Restaurant Dining areas on the Main Level offers** over 60+ Capacity for patrons
- Main level dining areas: Private, Open, Lounge, & Outdoor seating.