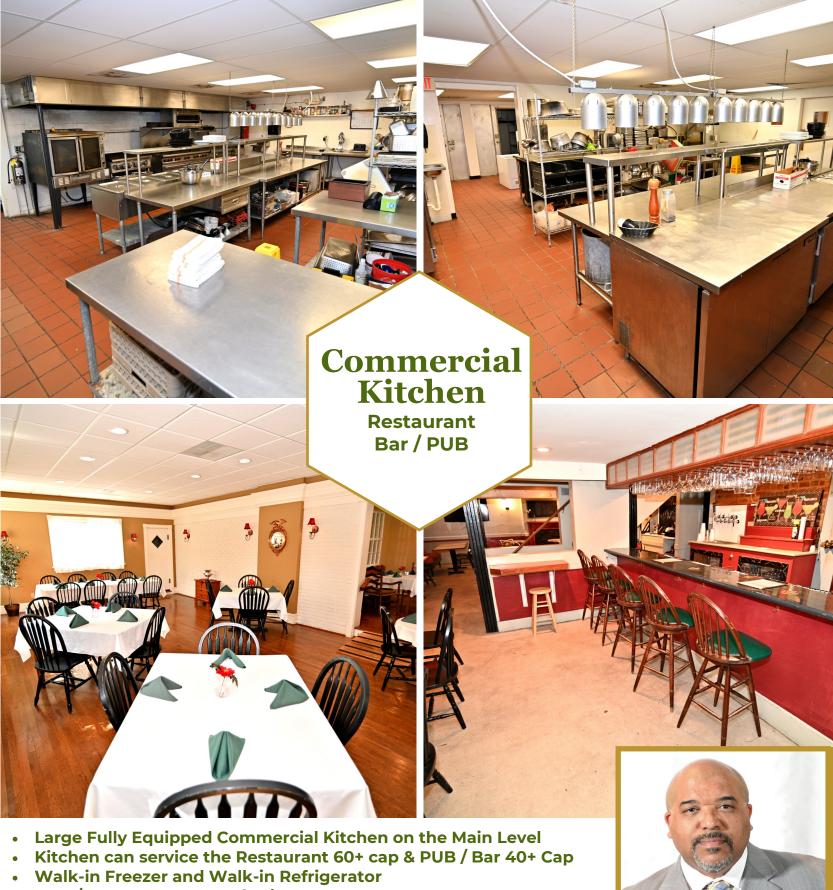

- PUB / Bar on Lower Level Private Entrance & interior access near Kitchen
- **Restaurant Dining areas on the Main Level offers** over 60+ Capacity for patrons
- Main level dining areas: Private, Open, Lounge, & Outdoor seating.