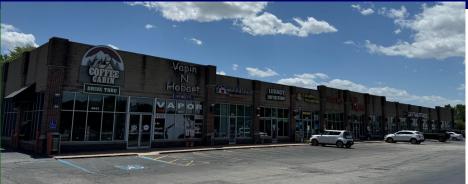

## **General Information:**

- 4831-5165 East 81st Avenue, Merrillville, IN 46410
- Great visibility to US 30 Highway over 53,000 vehicles per day
- Major retailers in the nearby area such as Sam's Club, Walmart, Hobby Lobby, etc.
- Total Structure Size: 59,800 square feet
- 1,400-4,200 sq ft available
- Great tenant mix with Anytime Fitness, Midwest Express Clinic, El Salto Mexican Restaurant, Indiana Bureau of Motor Vehicles and more
- Great location with very high visibility
- Generous # of Parking Spaces
- HIGH Traffic Volumes
- Ideal for any retail or office user