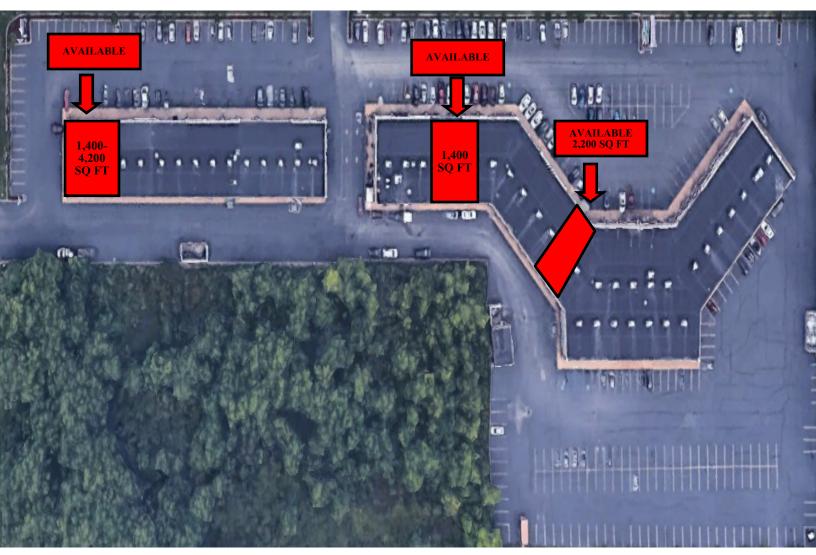

## LEASE PLAN-OVERVIEW

Commercial Real Estate Services Property Management Brokerage 51863 Schoenherr Road Suite 102, Shelby Township, MI 48315

Phone: 586-228-2232 Email: Larry@hrgproperty.com Jordan@hrgproperty.com

## **General Information:**

- 4831-5165 East 81st Avenue, Merrillville, IN 46410
- Great visibility to US 30 Highway over 53,000 vehicles per day
- Major retailers in the nearby area such as Sam's Club, Walmart, Hobby Lobby, etc.
- Total Structure Size: 59,800 square feet
- 1,400-4,200 sq ft available
- Great tenant mix with Anytime Fitness, Midwest Express Clinic, El Salto Mexican Restaurant, Indiana Bureau of Motor Vehicles and more
- Great location with very high visibility
- Generous # of Parking Spaces
- HIGH Traffic Volumes
- Ideal for any retail or office user