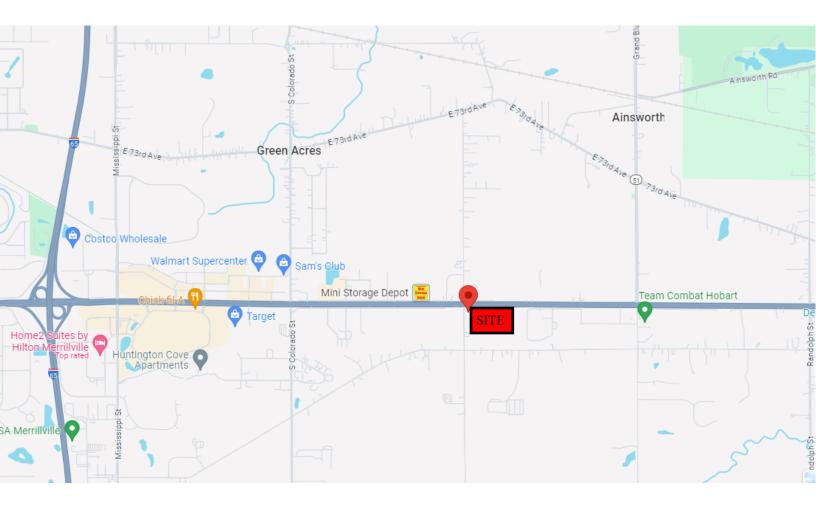

## **General Information:**

- 4831-5165 East 81st Avenue, Merrillville, IN 46410
- Great visibility to US 30 Highway over 53,000 vehicles per day
- Major retailers in the nearby area such as Sam's Club, Walmart, Hobby Lobby, etc.
- Total Structure Size: 59,800 square feet
- 1,400-4,200 sq ft available
- Great tenant mix with Anytime Fitness, Midwest Express Clinic, El Salto Mexican Restaurant, Indiana Bureau of Motor Vehicles and more
- Great location with very high visibility
- Generous # of Parking Spaces
- HIGH Traffic Volumes
- Ideal for any retail or office user