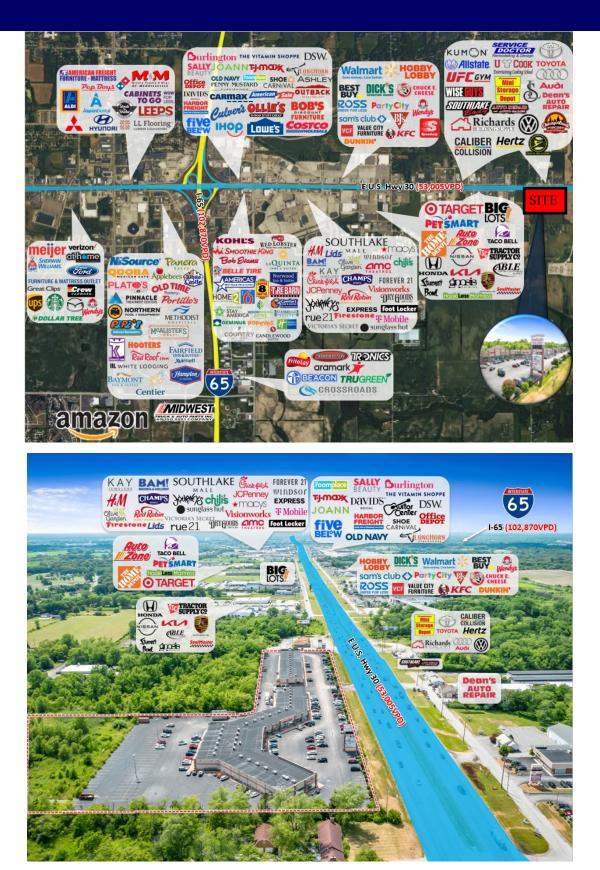

## **General Information:**

- 4831-5165 East 81st Avenue, Merrillville, IN 46410
- Great visibility to US 30 Highway over 53,000 vehicles per day
- Major retailers in the nearby area such as Sam's Club, Walmart, Hobby Lobby, etc.
- Total Structure Size: 59,800 square feet
- 1,400-4,200 sq ft available
- Great tenant mix with Anytime Fitness, Midwest Express Clinic, El Salto Mexican Restaurant, Indiana Bureau of Motor Vehicles and more
- Great location with very high visibility
- Generous # of Parking Spaces
- HIGH Traffic Volumes
- Ideal for any retail or office user