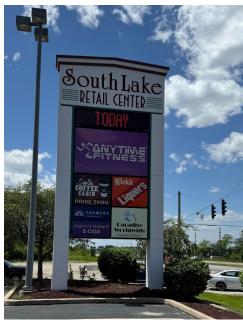

## **General Information:**

- 4831-5165 East 81st Avenue, Merrillville, IN 46410
- Great visibility to US 30 Highway over 53,000 vehicles per day
- Major retailers in the nearby area such as Sam's Club, Walmart, Hobby Lobby, etc.
- Total Structure Size: 59,800 square feet
- 1,400-4,200 sq ft available
- Great tenant mix with Anytime Fitness, Midwest Express Clinic, El Salto Mexican Restaurant, Indiana Bureau of Motor Vehicles and more
- Great location with very high visibility
- Generous # of Parking Spaces
- HIGH Traffic Volumes
- Ideal for any retail or office user

## **ADDITIONAL PHOTOS**

Commercial Real Estate Services Property Management Brokerage 51863 Schoenherr Road Suite 102, Shelby Township, MI 48315

Phone: 586-228-2232 Email: Larry@hrgproperty.com Jordan@hrgproperty.com