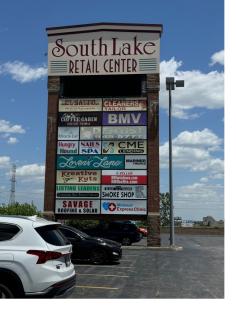

## **General Information:**

- 4831-5165 East 81st Avenue, Merrillville, IN 46410
- Great visibility to US 30 Highway over 53,000 vehicles per day
- Major retailers in the nearby area such as Sam's Club, Walmart, Hobby Lobby, etc.
- Total Structure Size: 59,800 square feet
- 1,400-4,200 sq ft available
- Great tenant mix with Anytime Fitness, Midwest Express Clinic, El Salto Mexican Restaurant, Indiana Bureau of Motor Vehicles and more
- Great location with very high visibility
- Generous # of Parking Spaces
- HIGH Traffic Volumes
- Ideal for any retail or office user