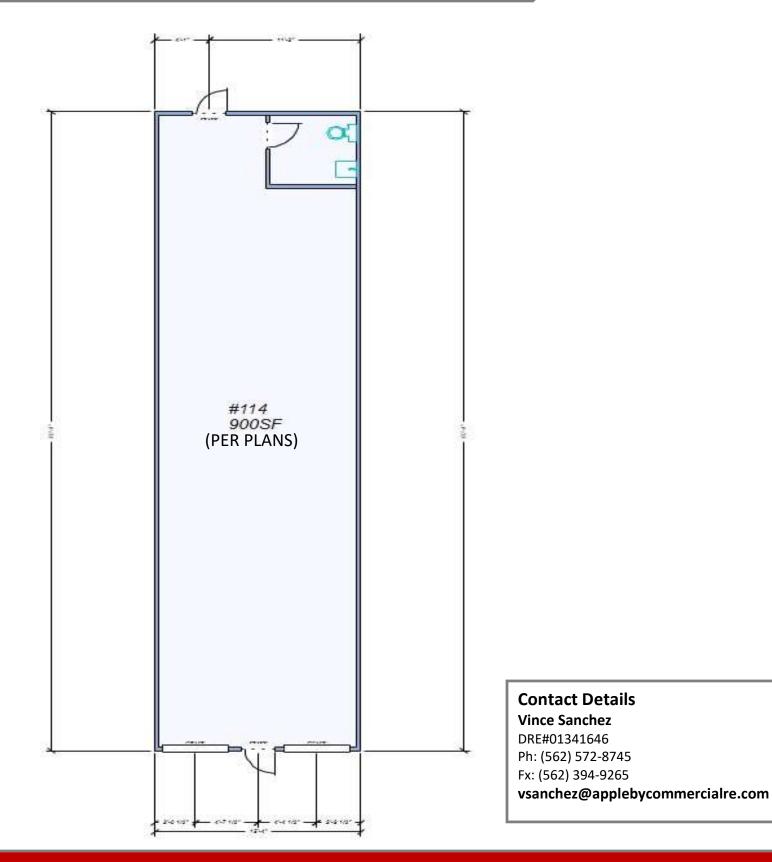

### **PROPERTY DETAILS**

ZONING: IL

SPACE AVAILABLE: 900SF(PER PLANS) ASKING RENT: \$1,575.00/MO + NNN (.46/SF 2024)

**ASKING MIN TERM: 2 YEARS** 

LOCATION: 2150 E SOUTH ST. REMCO PLAZA

Contact Details Vince Sanchez, Broker DRE#01341646 Ph: (562) 572-8745 Fx: (562) 394-9265 vsanchez@applebycommercialre.com