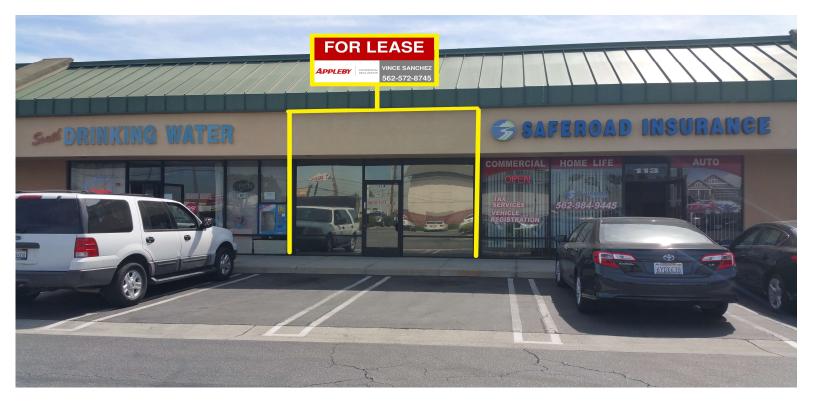

# RETAIL STORE FRONT IN BUSY STRIP CENTER REMCO PLAZA 2150 E. SOUTH ST #114 LONG BEACH, CA 90805

COMMERCIAL REAL ESTATE

### **PROPERTY DETAILS**

ZONING: IL

SPACE AVAILABLE: 900SF(PER PLANS) ASKING RENT: \$1,575.00/MO + NNN (.46/SF 2024)

**ASKING MIN TERM: 2 YEARS** 

LOCATION: 2150 E SOUTH ST. REMCO PLAZA

#### **PROPERTY DESCRIPTION**

- INLINE SPACE WITH VISIBILITY FROM SOUTH ST.
- 72 FREE SURFACE PARKING SPACES AVAILABLE ON SITE
- LOCATED IN A BUSY STRIP CENTER
- NEWLY REMODELED INTERIOR WITH NEW PAINT
- NEWER FLOORING
- ELIGIBLE FOR CDBG GRANTS