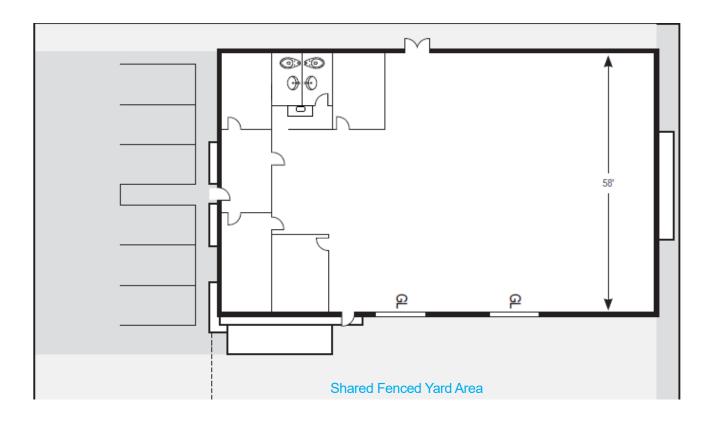

### 6430 SITE PLAN

Note: Measurements and sizes are approximate and are subject to change.

**STAN S. KWAK** Senior VP | Partner Lic. #01824776 (714) 935-2327 skwak@voitco.com SELDEN MCKNIGHT Vice President | Partner Lic. #2027919 (714) 935-2323 smcknight@voitco.com ZAC KOLANDER Senior Associate Lic #02096759 (714) 935-2301 zkolander@voitco.com

#### 6430 Roland Street:

- ±5,829 SF Building
- 12'-15' Warehouse Clear Height
- Two (2) Ground Level Doors
- 600 Amps of Power at 240 Volt (Please Verify)
- Sprinklers Throughout Building
- 6 Parking Spaces
- Shared Fenced Yard