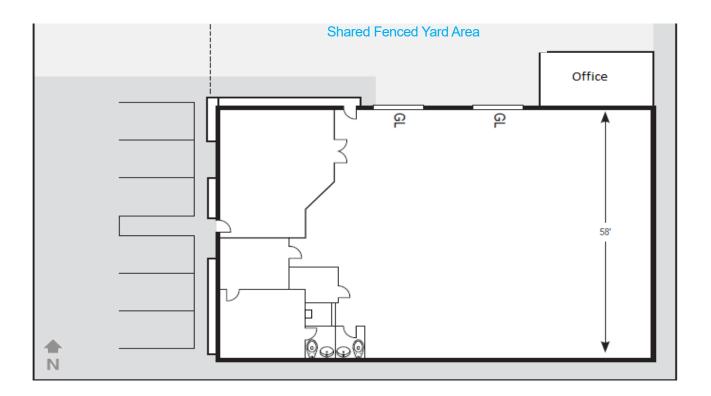

# **FOR SALE ±5,733 & ±5,829 SF INDUSTRIAL BUILDINGS** 6430 & 6450 Roland St, Buena Park, CA 90621

6450 SITE PLAN

Note: Measurements and sizes are approximate and are subject to change.

**STAN S. KWAK** Senior VP | Partner Lic. #01824776 (714) 935-2327 skwak@voitco.com

#### 6450 Roland Street:

- ±5,733 SF Building
- 12'-15' Warehouse Clear Height
- Two (2) Ground Level Doors
- 800 Amps of Power at 240 Volt (Please Verify)
- HVAC in Warehouse Area
- Sprinklers Throughout Building
- 6 Parking Spaces
- Shared Fenced Yard