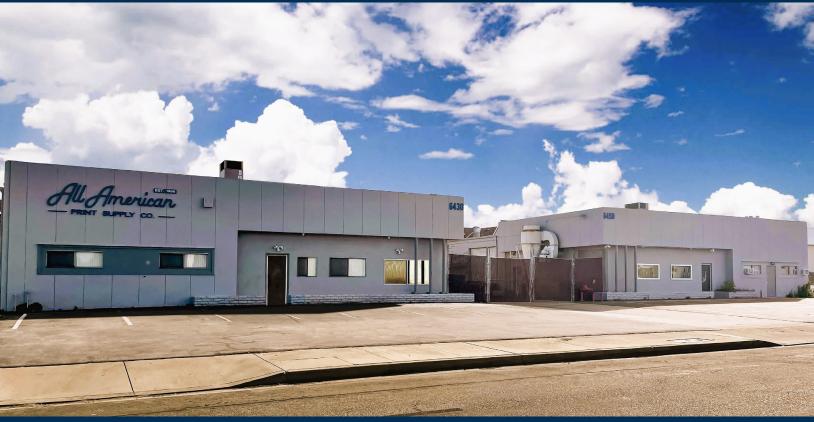

# **FOR SALE ±5,733 & ±5,829 SF INDUSTRIAL BUILDINGS** 6430 & 6450 Roland St, Buena Park, CA 90621

#### 6430 Roland Street:

- ±5,829 SF Building
- 12'-15' Warehouse Clear Height
- Two (2) Ground Level Doors
- 600 Amps of Power at 240 Volt (Please Verify)
- Sprinklers Throughout Building
- 6 Parking Spaces
- Shared Fenced Yard

#### 6450 Roland Street:

- ±5,733 SF Building
- 12'-15' Warehouse Clear Height
- Two (2) Ground Level Doors
- 800 Amps of Power at 240 Volt (Please Verify)
- HVAC in Warehouse Area
- Sprinklers Throughout Building
- 6 Parking Spaces
- Shared Fenced Yard