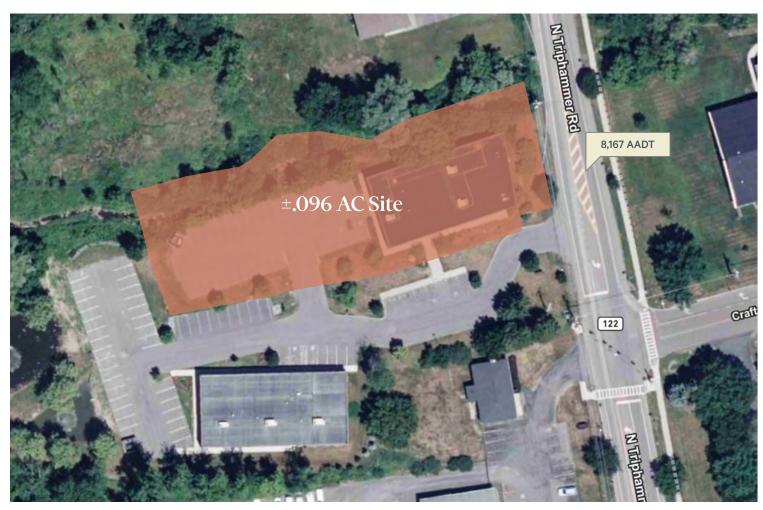

# 2432 N. Triphammer Road

Ithaca, New York 14850

Ithaca, NY 14850

 $\pm 8,005$  SF single story medical office building available for purchase or lease. The property is situated among a cluster of healthcare providers near The Shops at Ithaca Mall and just a five minute drive from Cornell University.

## **Property Highlights**

- + ±8,005 SF medical office building
- + High visibility location near the signalized intersection of N. Triphammer Road (8,167 AADT) and Craft Road
- + Ample parking
- + Built in 2006
- + 0.7 mi. to Rt. 13
- + 2.5 mi. to Cornell University; 7 mi. to Cayuga Medical Center
- + Nearby healthcare practices include: Cayuga Pet Hospital, Smith Allergy & Asthma Specialists of Central New York, Cayuga Health Outpatient Laboratory, Dermatology Associates of Ithaca