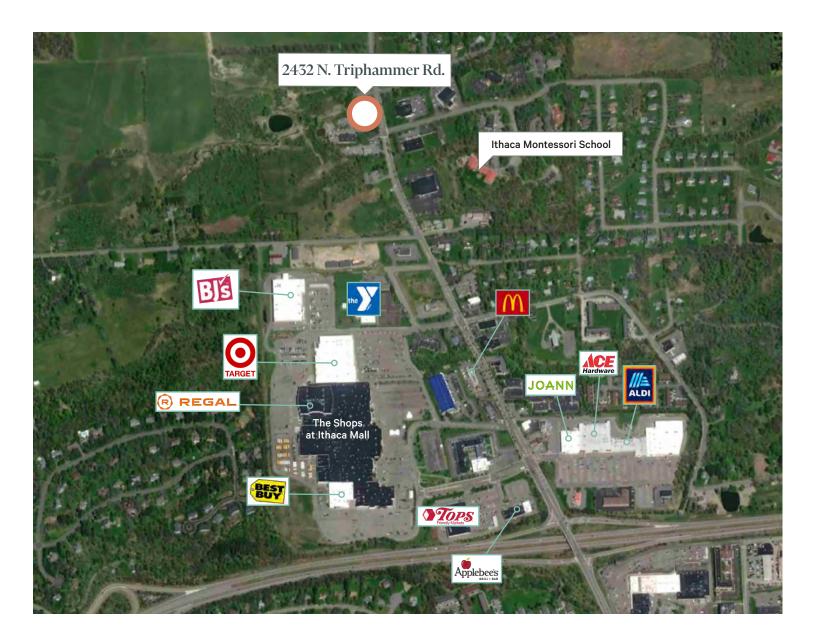

# 2432 N. Triphammer Road

Ithaca, New York 14850

Ithaca, NY 14850

 $\pm 8,005$  SF single story medical office building available for purchase or lease. The property is situated among a cluster of healthcare providers near The Shops at Ithaca Mall and just a five minute drive from Cornell University.

## **Property Highlights**

- + ±8,005 SF medical office building
- + High visibility location near the signalized intersection of N. Triphammer Road (8,167 AADT) and Craft Road
- + Ample parking
- + Built in 2006
- + 0.7 mi. to Rt. 13
- + 2.5 mi. to Cornell University; 7 mi. to Cayuga Medical Center
- + Nearby healthcare practices include: Cayuga Pet Hospital, Smith Allergy & Asthma Specialists of Central New York, Cayuga Health Outpatient Laboratory, Dermatology Associates of Ithaca