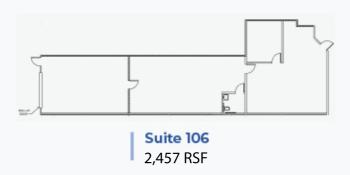

#### 90 Great Oaks Blvd. San Jose, CA

Floor 106

Floorsuite 107

Class 8 Clean Room
Certified and Validated

**Suite 107** 5,600 RSF

#### 90 Great Oaks Blvd. San Jose, CA

Can Combine Suite 216 and 210 for total of 3,945 RSF

Floorsuite 216

**Suite 210** 1,595 RSF

2,350 RSF