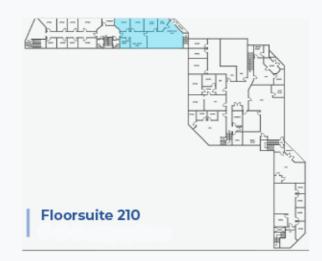

#### 90 Great Oaks Blvd. San Jose, CA

Can Combine Suite 216 and 210 for total of 3,945 RSF

Floorsuite 216

**Suite 210** 1,595 RSF

2,350 RSF