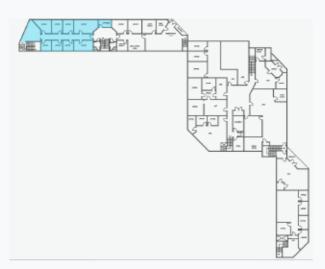

#### 90 Great Oaks Blvd. San Jose, CA

Can Combine Suite 216 and 210 for total of 3,945 RSF

Floorsuite 216

**Suite 210** 1,595 RSF

2,350 RSF