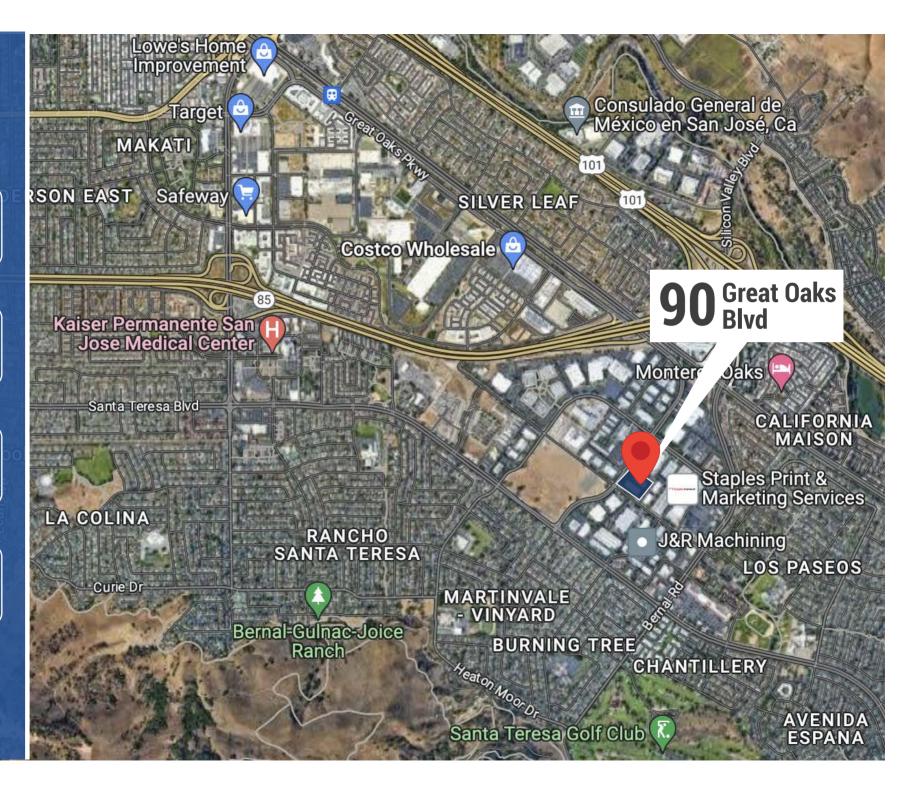

4 Parking Stalls per 1,000 SF

Walking Distance to Retail, Grocery, Banks, Restaurants

IIMII Individual Entrances