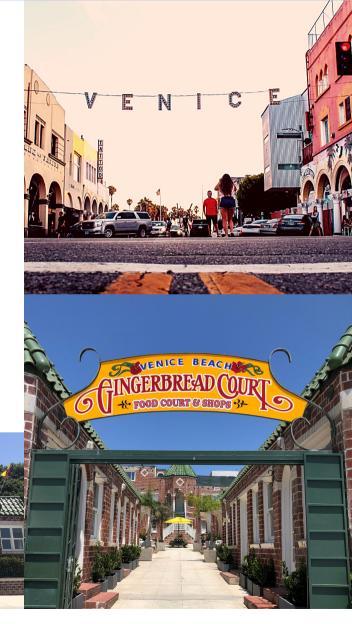

#### **Renowned Location**

Gingerbread Court is prominently situated on The Venice Beach Boardwalk which is conveniently located within 15 minutes from LAX and Downtown LA. and attracts an estimated 15 million visitors per year making it the second most popular tourist attraction in Southern California, second only to Disneyland.