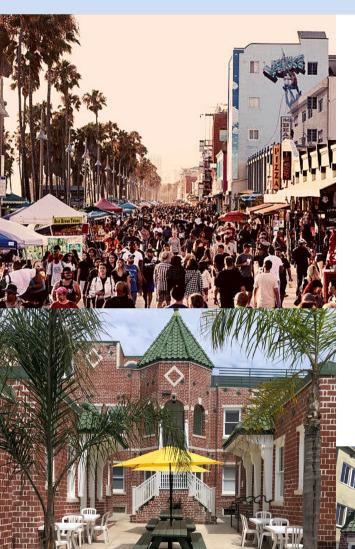

#### **Renowned Location**

Gingerbread Court is prominently situated on The Venice Beach Boardwalk which is conveniently located within 15 minutes from LAX and Downtown LA. and attracts an estimated 15 million visitors per year making it the second most popular tourist attraction in Southern California, second only to Disneyland.

**Boardwalk** 